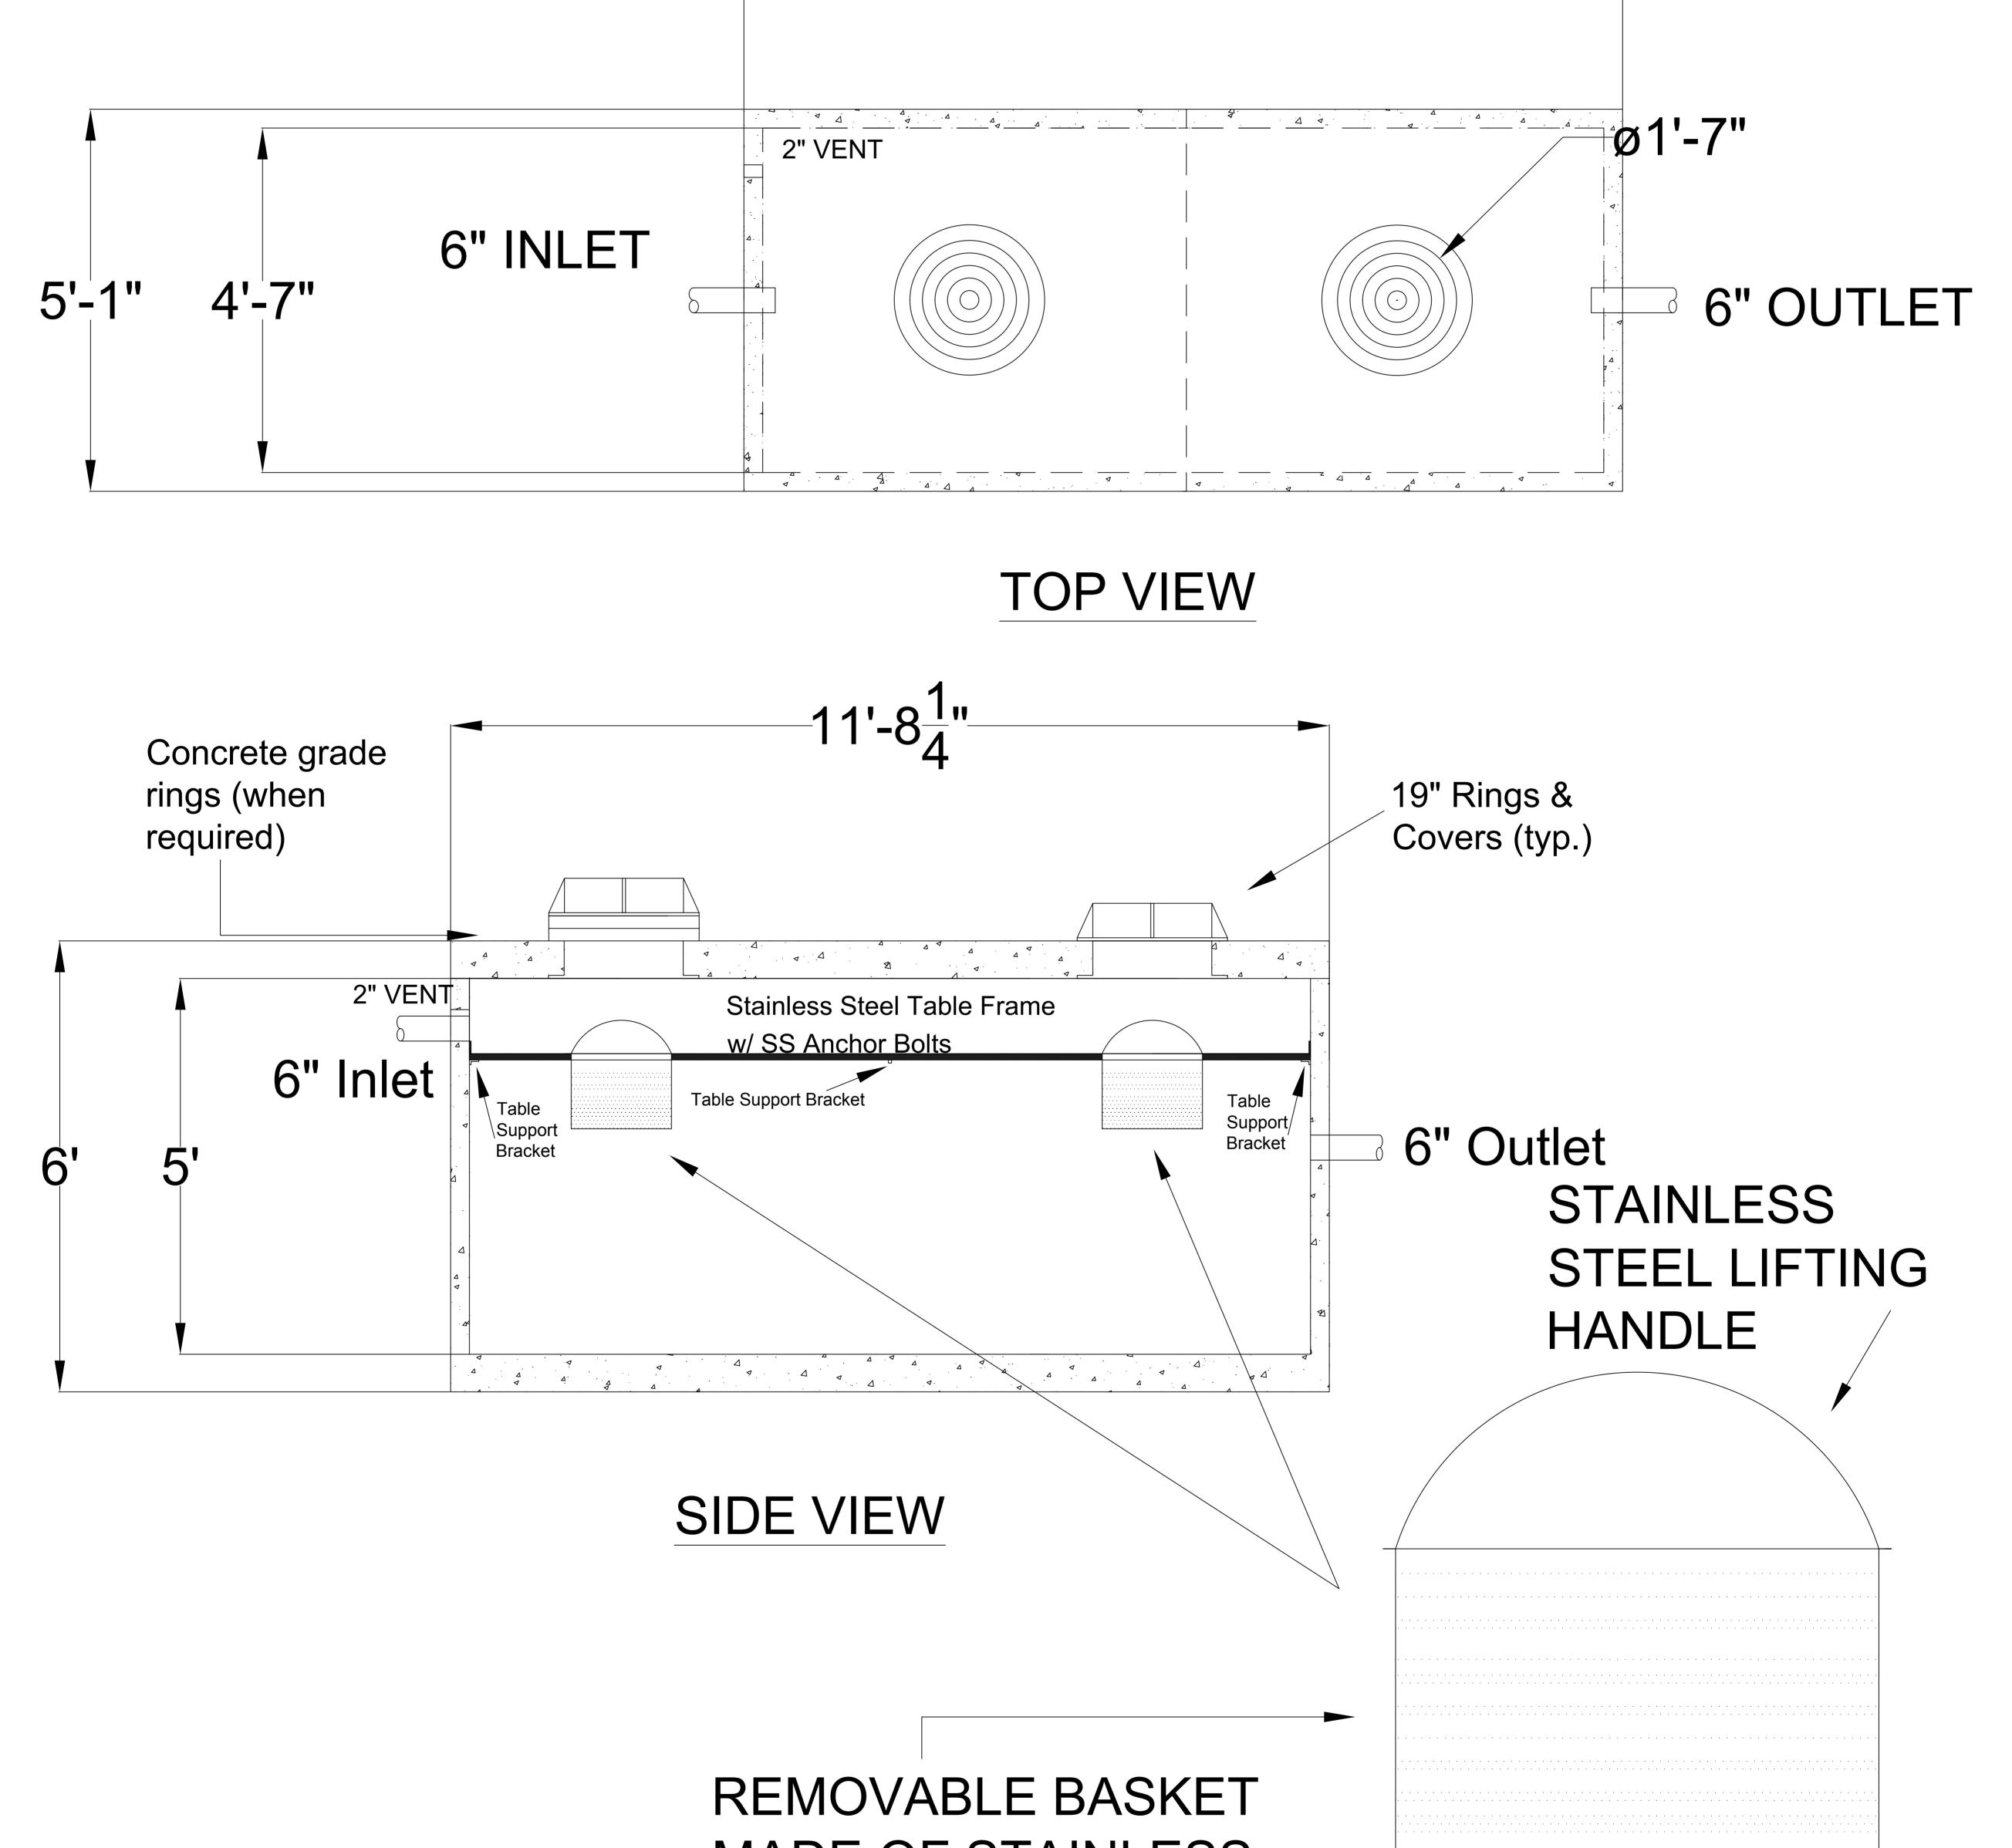

## PRECON PRECAST, LLC 6868 FM 730 SOUTH AZLE, TX 76020

817-448-9718 OFFICE 817-448-9886 FAX frank@preconprecast.com

، '**-8**\_''

**3500 SERIES** 1500 GALLON LINT TRAP <u>General Notes:</u> 1. Unit comes with interior piping installed.
2. Inflow section of unit must be filled with at least 14.5" of clear water prior to use.

Specifications: 1. Concrete has design strength of 5,000psi @ 28 days. 2. Steel reinforcement: ASTM A-615, grade 60 ASTM A-497 welded wire fabric. 3. Designed for H2O loading. 4. CI Casting: ASTM A-48, class 30/35.

MADE OF STAINLESS STEEL PERFORATED SCREEN w/3/16" HOLES