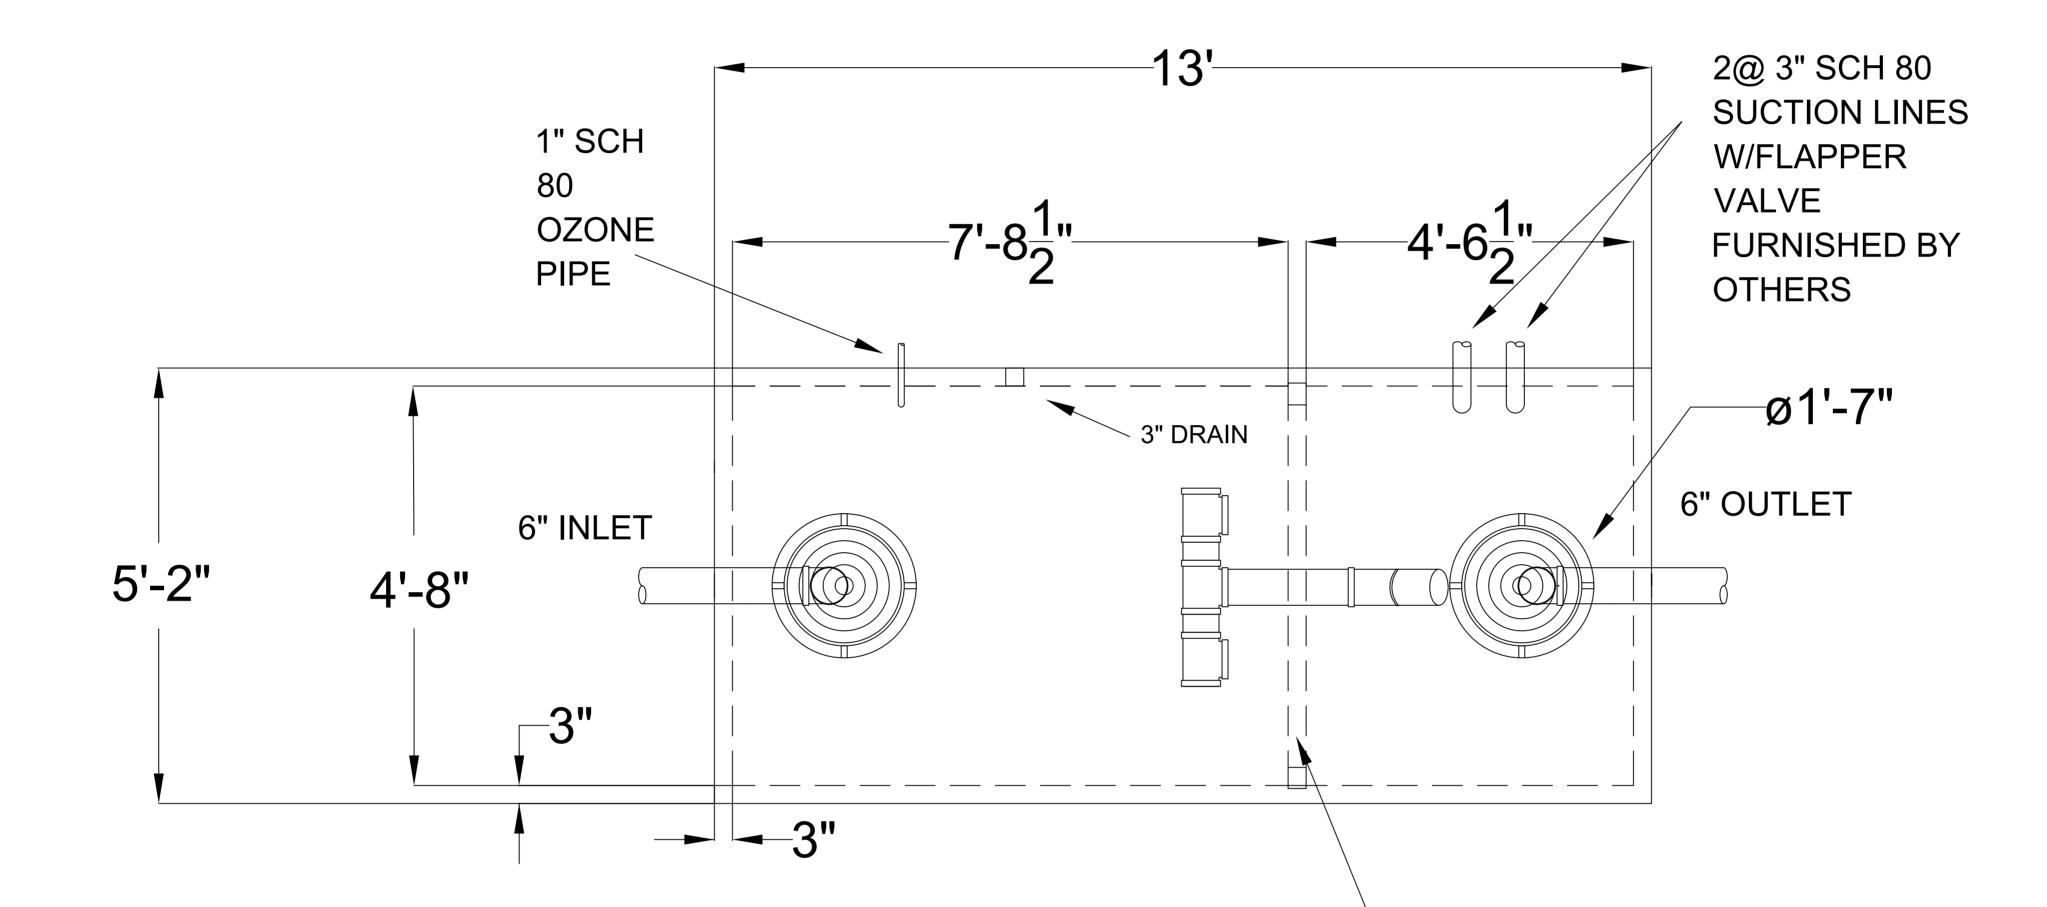

## 817-448-9718 OFFICE 817-448-9886 FAX frank@preconprecast.com

**2400 SERIES** 2000 GALLON RECLAIM TANK W/6" IN/OUT SINGLE BAFFLE General Notes: 1. Unit comes with interior piping installed. 2. Inflow section of unit must be filled with at least 14.5" of clear water prior to use.