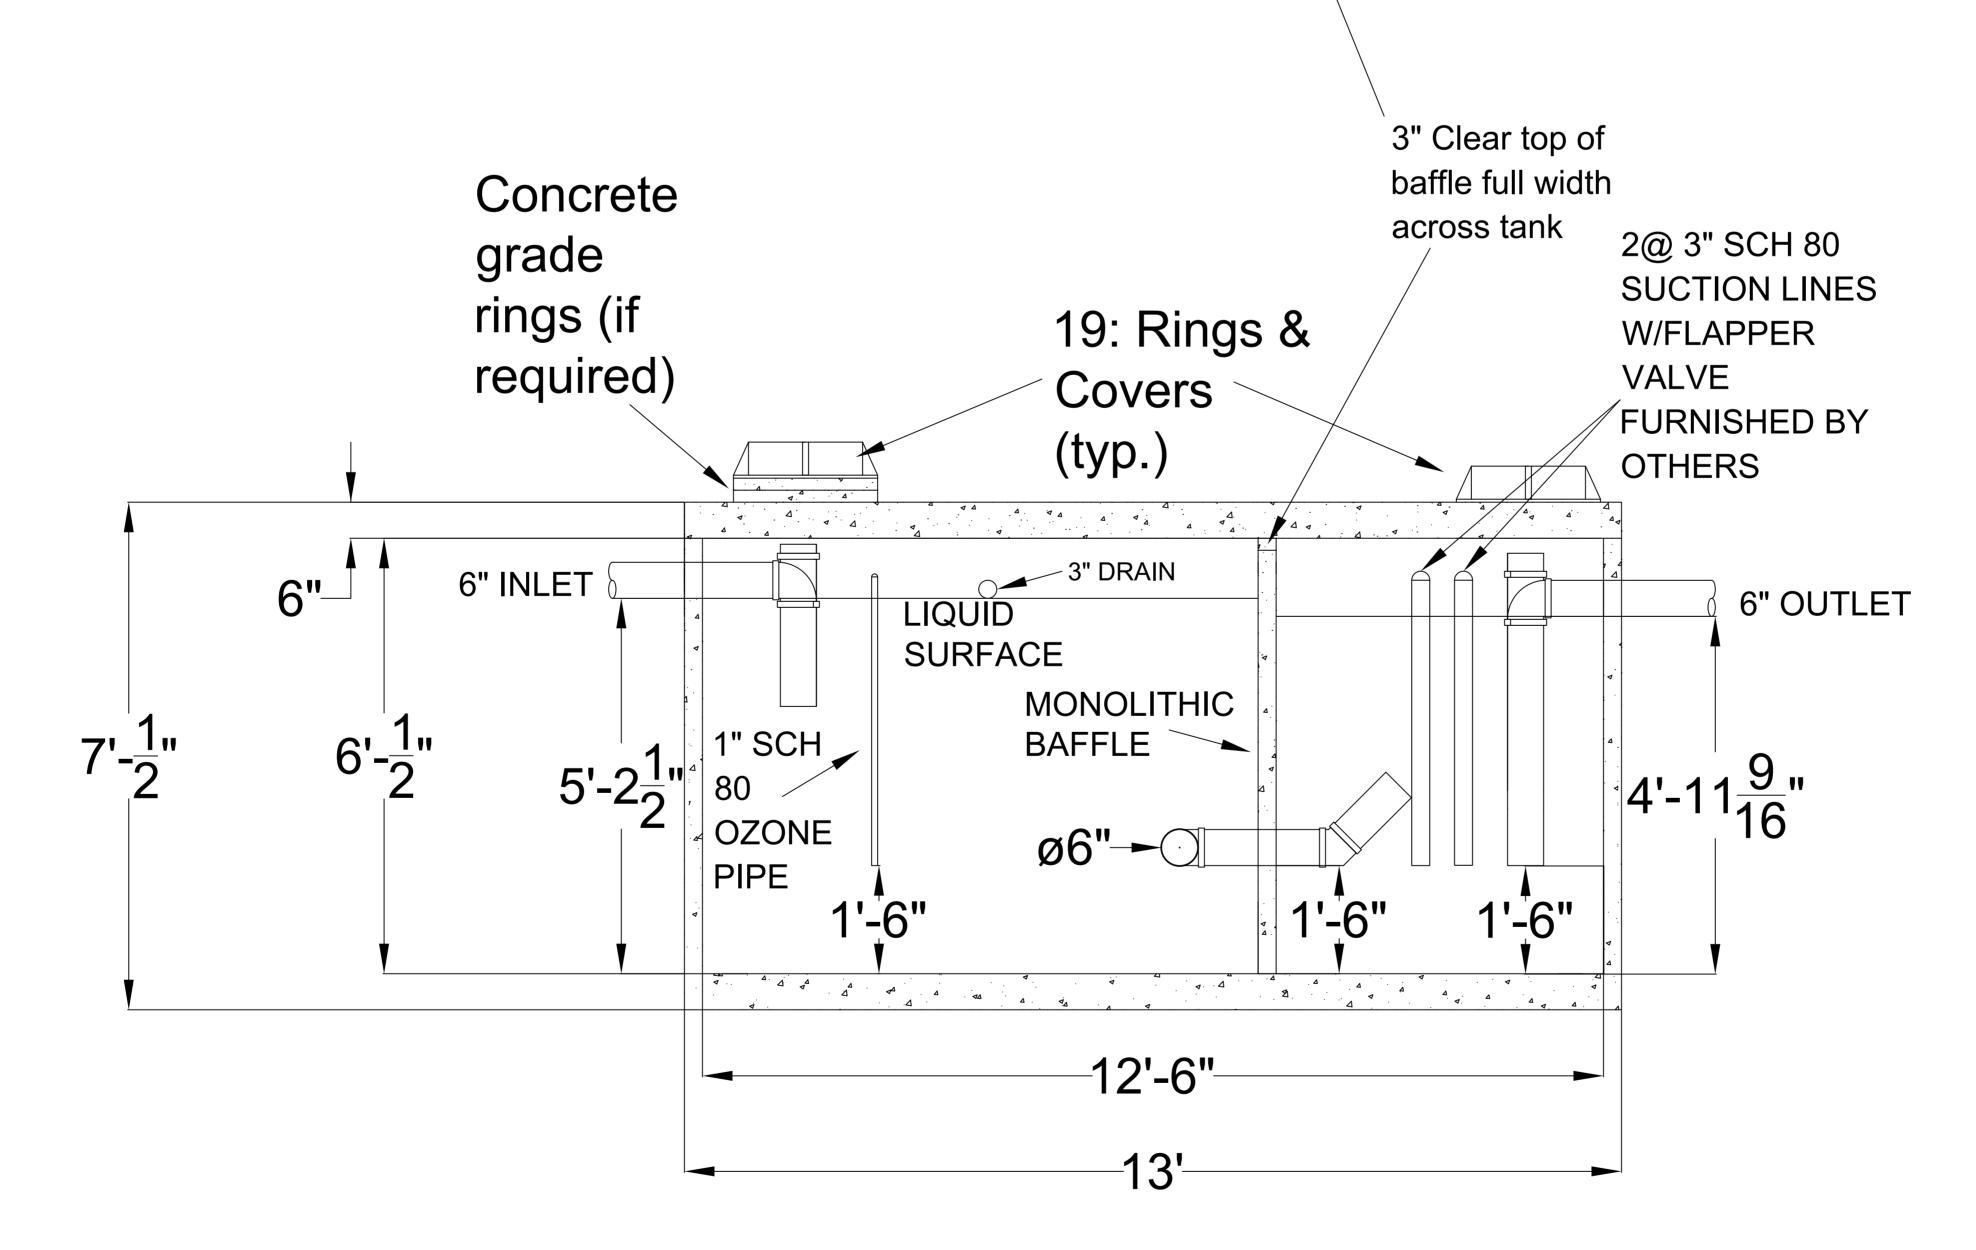

## 817-448-9718 OFFICE 817-448-9886 FAX frank@preconprecast.com

**2400 SERIES** 2000 GALLON RECLAIM TANK W/6" IN/OUT SINGLE BAFFLE General Notes: 1. Unit comes with interior piping installed. 2. Inflow section of unit must be filled with at least 14.5" of clear water prior to use.