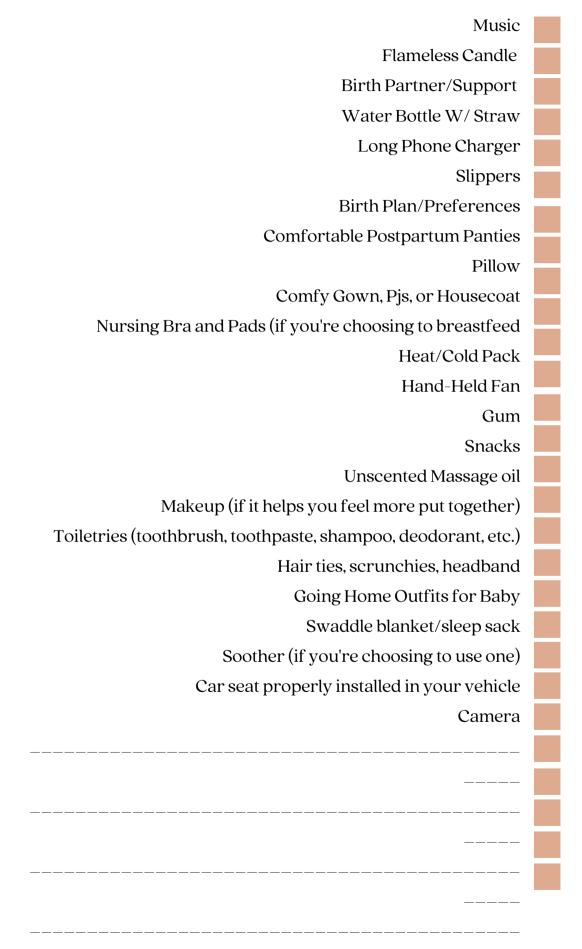

## Hospital Birth Checklist





## Homebirth Checklist



| Midwives Home Birth Checklist (pool, blue pads, etc)                                 |  |
|--------------------------------------------------------------------------------------|--|
| Flameless Candle                                                                     |  |
| Music                                                                                |  |
| Water Bottle W/ Straw                                                                |  |
| Birth Partner/Support                                                                |  |
| Birth Plan/Preferences                                                               |  |
| Comfortable Postpartum Panties                                                       |  |
| Nursing Bra/pads (if you're choosi