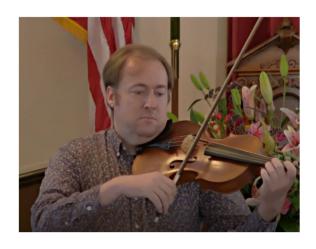

## **Blowing Rock Methodist Church**

Music Program
And
Hymn Sing
(Founded by Mrs. Jean Moberg)

Accompanists Piano: Steve Sensenig

Accompanists Organ, Viola: Matthew Prim

Choral Director: Mrs. Amy Marie Young Escalante