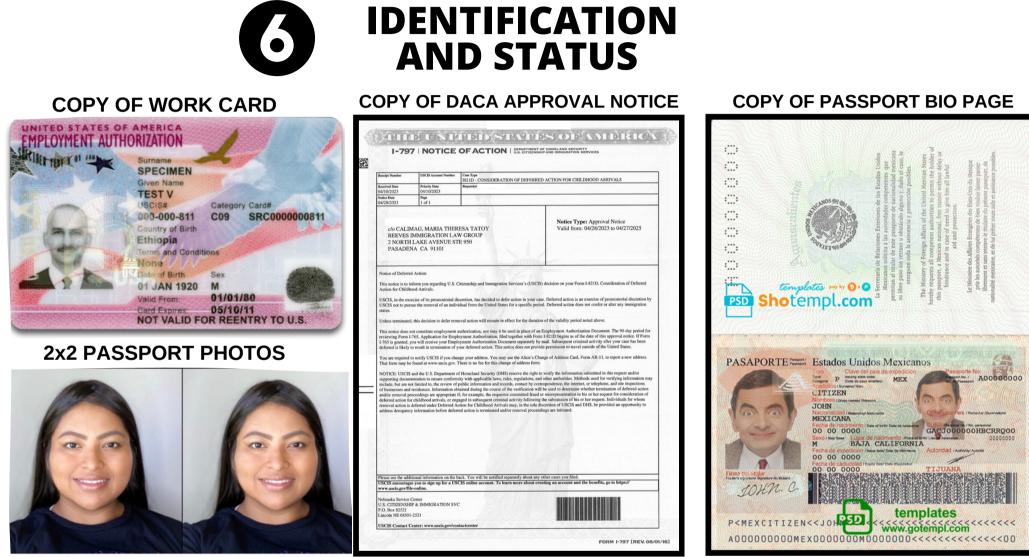

#### Identification and Supporting Documents:

- Copies of employment authorization card or DACA Approval Letter
- Copy of current passport (remove if you don't have)
- Two passport-sized photographs

## WHAT DO I NEED TO REQUEST

a step-by-step guide!

NETWORK

tandard: US - Passport & Visa, 2022-04-1 www.idphoto4you.com

The main documents needed to send here are your EAD \*to show your DACA VALID STATUS & EXPIRATION and your passport photos.