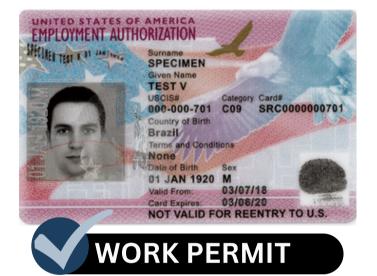

## WHAT DO I NEED TO REQUEST

a step-by-step guide!

NETWORK

tandard: US - Passport & Visa, 2022-04-1 www.idphoto4you.com

The main documents needed to send here are your EAD \*to show your DACA VALID STATUS & EXPIRATION and your passport photos.

## **TRAVELING WITH ADVANCE PAROLE**

Once your travel plans are finalized and are ready to leave make sure to take your Work Permit, your Passport and your Advance Parole Document, make sure to make <u>copies</u> of these documents for your records.