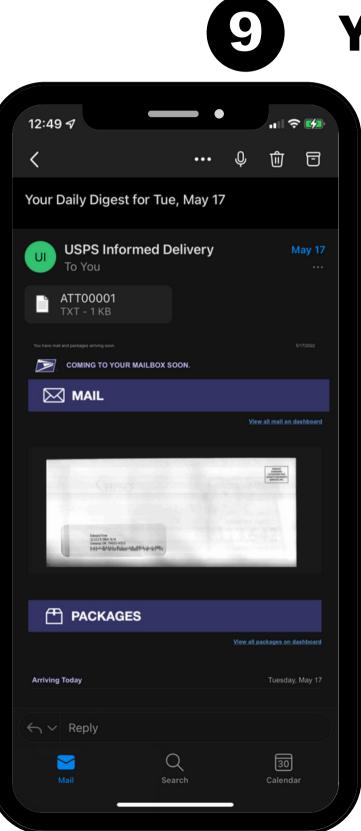

- 1. Start saving money now.
- 2. If you have a USCIS account, make sure you can log in. If not, ask for help unlocking it or create a new one.
- 3. Get your passport ready, and if you have kids or a spouse, get theirs too if you haven't already. It can take a while.
- 4. You don't need a COVID vaccine for this, but if you're planning to adjust status (AOS), you will.
- 5. Prepare for approval by telling your boss and arranging pet care if needed.
- 6. Stay updated on your case to avoid missing any requests for more information.
- 7. Sign up for USPS Informed Delivery so you don't miss any important mail.