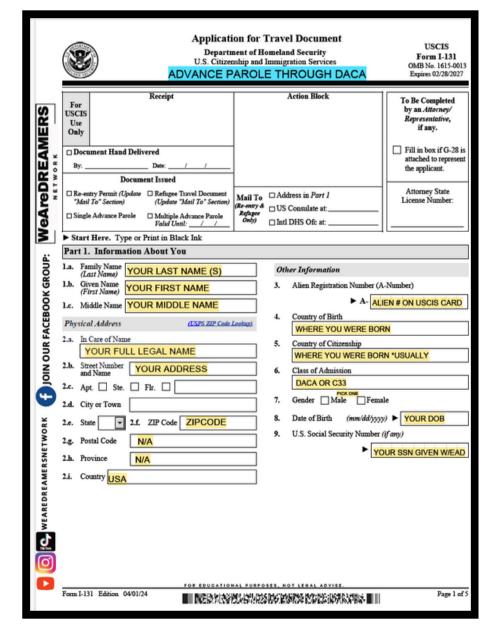

#### FORM I-131 Application for Travel Document:

This form is 5 pages, ensure you are using the most recent up to date version and that you sign on page 5 by hand. Yes you can fill it out with pen. Black or blue only. CHECK FILES FOR A FULL PDF GUIDE.