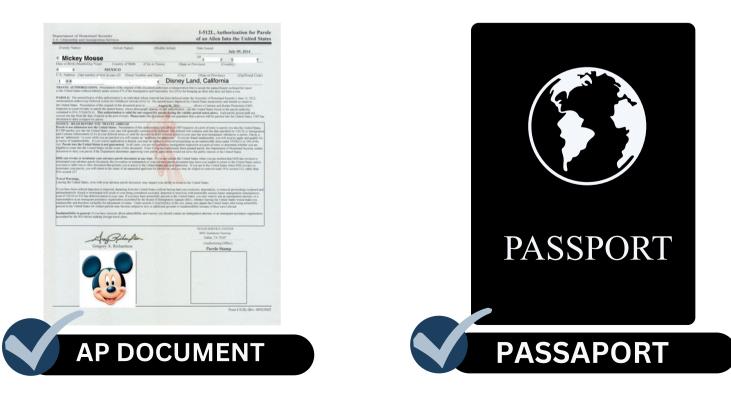

## **TRAVELING WITH ADVANCE PAROLE**

Once your travel plans are finalized and are ready to leave make sure to take your Work Permit, your Passport and your Advance Parole Document, make sure to make <u>copies</u> of these documents for your records.

ENSURE YOU MAKE A COPY OR SCAN ON YOUR PHONE YOUR AP DOCUMENT, FOR YOUR PERSONAL RECORDS.