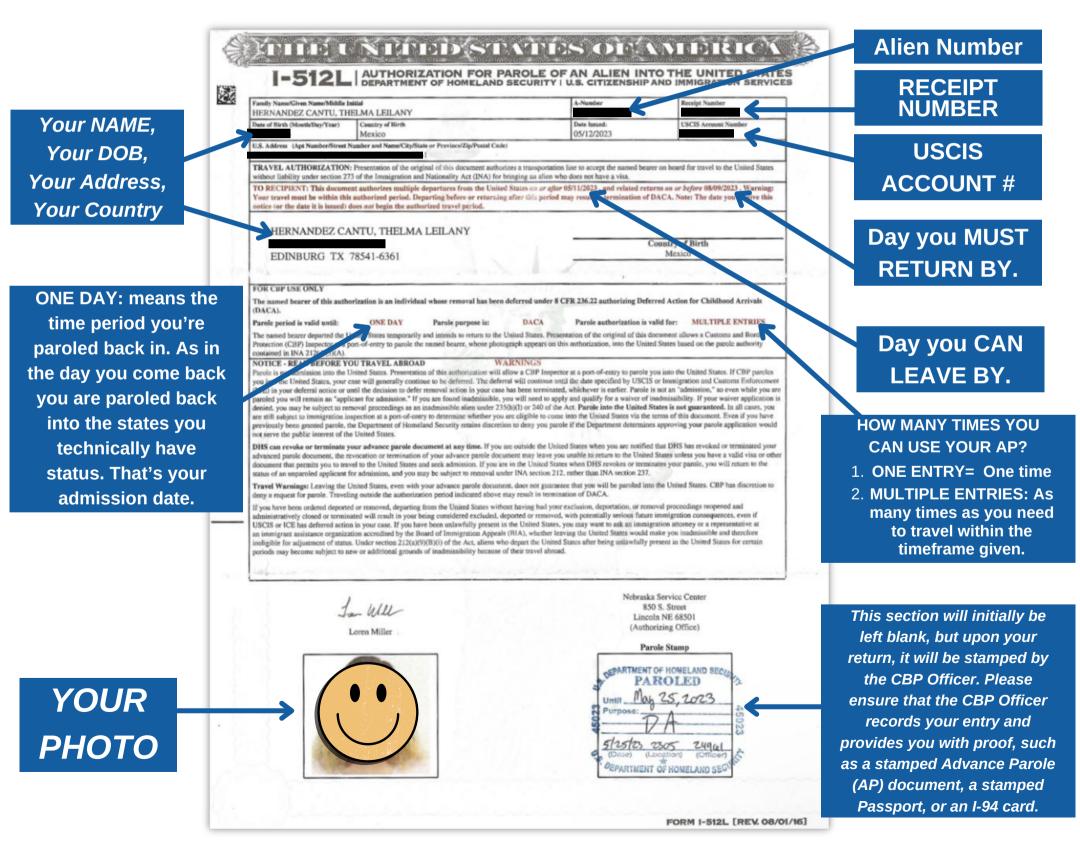

## **APPROVED? UNDERSTAND YOUR AP!**

WHAT DO I NEED TO REQUEST ADVANCE PAROLE? a step-by-step guide!

## **TRAVELING WITH ADVANCE PAROLE**

Once your travel plans are finalized and are ready to leave make sure to take your Work Permit, your Passport and your Advance Parole Document, make sure to make <u>copies</u> of these documents for your records.