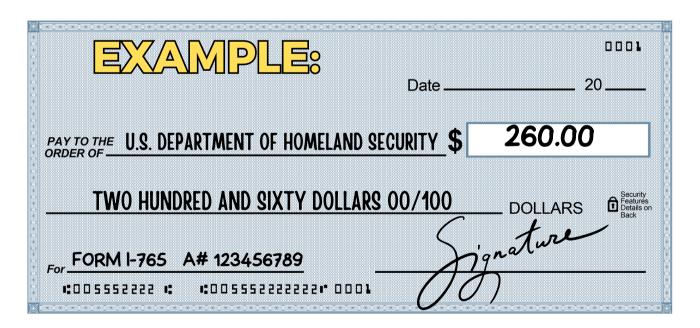

These forms can be included, but they have a cost and are not necessary to file if not needed.

1. Form I-765: Employment Document

a.Cost: \$260.

b. Not required if you have DACA (Deferred Action for Childhood Arrivals) or any other EAD.