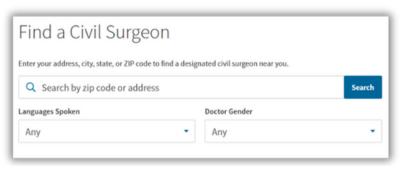

|                  |                 |                         |  |  |
|    | for completing Parts 1 5., Part 7., and Part 10.                                                                                                                                                                                                                      | an realmost 11, you | , care appaream, | and the tive is | ngeen are response      |  |  |

\*This form is usually filled out by the civil surgeon.





## FORM I-693 MEDICAL EXAM AND VAX

SUPPORTING EVIDENCE

### 1. Sealed Medical from USCIS authorized Civil Surgeon

a. Make an appointment by going to

https://www.uscis.gov/tools/find-a-civil-surgeon

Enter your ZIPCODE to find the ones near you, call them all and make sure to ask questions.



#### Required by Law (INA):

- Mumps, Measles, Rubella (MMR)
- Polio
- Tetanus and Diphtheria (TD)
- Pertussis (Whooping Cough)
- Haemophilus Influenzae type B (Hib)
- Hepatitis B

#### Required by CDC for Immigration:

- Varicella (Chickenpox)
- Influenza (Flu)
- Pneumococcal pneumonia
- Rotavirus
- Hepatitis A
- Meningococcal (Meningitis)
- COVID-19

#### **Important Points:**

- 1. If you haven't had the necessary vaccinations for your age and health, you might not be allowed to immigrate.
- 2. Normally, you need at least one dose of each required vaccine, but for COVID-19, you must complete the entire series.
- 3. Effective April 4, 2024, any Form I-693 that was properly completed and signed by a civil surgeon on or after Nov. 1, 2023, does not expire, and can be used indefinitely as