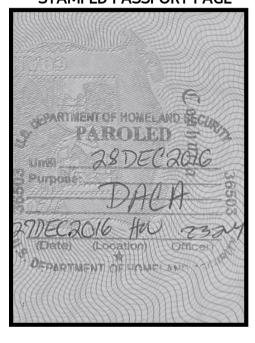

      o Birth Certificates of children
      - o Joint Bank Statements
      - o Joint Taxes
      - o Joint Mortgage/ Lease Agreement
      - Memberships of Zoo, Gym, Aquarium, Disneyland,
      - Concert Tickets
      - Travel Itinerary
      - o Petitioner and Beneficiary's driver's license with shared address
      - Photos taken together
      - o Shared benefits (medical, life insurance, retirement)
      - o etc.
- 3. Form I-485 Application to register permanent residence/AOS: https://www.uscis.gov/i-485
  - a. Payment for \$1225 Form I-485 Filing and Bio Fee
  - Beneficiary's 2 passport-style photographs
  - Copy of beneficiary's Birth Certificate with Certified Translation
  - Copy of beneficiary's passport
  - Copy of beneficiary's proof of lawful entry (i94, i512L with parole stamp, passport page with parole stamp)
  - Copy of beneficiary's most recent DACA approval notice or EAD (if applicable)