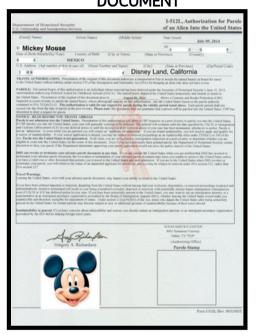

      o Birth Certificates of children
      - o Joint Bank Statements
      - o Joint Taxes
      - o Joint Mortgage/ Lease Agreement
      - Memberships of Zoo, Gym, Aquarium, Disneyland,
      - Concert Tickets
      - Travel Itinerary
      - o Petitioner and Beneficiary's driver's license with shared address
      - Photos taken together
      - o Shared benefits (medical, life insurance, retirement)
      - o etc.
- 3. Form I-485 Application to register permanent residence/AOS: https://www.uscis.gov/i-485
  - a. Payment for \$1225 Form I-485 Filing and Bio Fee
  - Beneficiary's 2 passport-style photographs
  - Copy of beneficiary's Birth Certificate with Certified Translation
  - Copy of beneficiary's passport
  - Copy of beneficiary's proof of lawful entry (i94, i512L with parole stamp, passport page with parole stamp)
  - Copy of beneficiary's most recent DACA approval notice or EAD (if applicable)