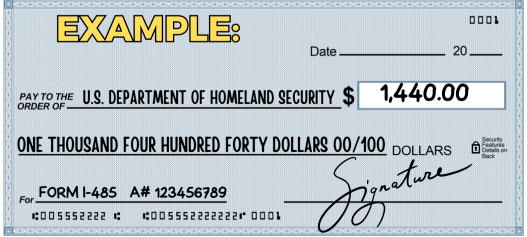

- 2. Form I-130A: Supplemental Information for Spouse Beneficiary
- 3. Form I-485: Application to Register Permanent Residence or Adjust Status a. Cost: \$1,440.
- 4. Form I-864: Affidavit of Support
- 5. Form I-693: Report of Medical Examination and Vaccination Record
- 6. Form I-1145: Notification of Acceptance

      o Birth Certificates of children
      - o Joint Bank Statements
      - o Joint Taxes
      - o Joint Mortgage/ Lease Agreement
      - Memberships of Zoo, Gym, Aquarium, Disneyland,
      - Concert Tickets
      - Travel Itinerary
      - o Petitioner and Beneficiary's driver's license with shared address
      - Photos taken together
      - o Shared benefits (medical, life insurance, retirement)
      - o etc.
- 3. Form I-485 Application to register permanent residence/AOS: https://www.uscis.gov/i-485
  - a. Payment for \$1225 Form I-485 Filing and Bio Fee
  - Beneficiary's 2 passport-style photographs
  - Copy of beneficiary's Birth Certificate with Certified Translation
  - Copy of beneficiary's passport
  - Copy of beneficiary's proof of lawful entry (i94, i512L with parole stamp, passport page with parole stamp)
  - Copy of beneficiary's most recent DACA approval notice or EAD (if applicable)