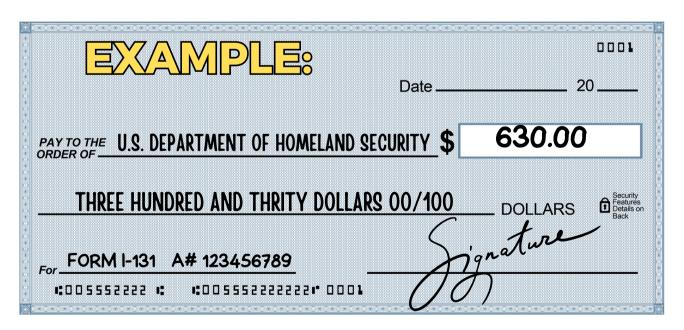

#### 2. Form I-131: Travel Document

a.Cost: \$630.

b. Not required if you don't have plans to travel while waiting for your green card.

<u>Please ensure you are filling out the most up-to-date application available on the USCIS website.</u>