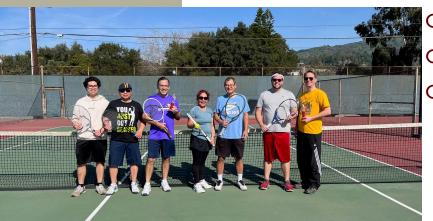

# **Tri-County Chapter of ASHRAE Tennis Tournament**

ASHRAE Tri County Chapter

Tri County participated in a Research Promotion activity on February 4, when we hosted a tennis tournament. Thanks go out to all who participated!
\$1050.00 was raised from the tournament for ASHRAE Research Promotion.

Left picture: Tri County President Elect Kendal Smith (from Dawson Company) with friend Josh

Right picture: Doubles champions Mike Lo (from SCE) and son Garrett

Singles champion Josh (yellow shirt)

Tri County thanks the following companies for their generous donations: Allison Mechanical \$300 Dawson Company \$250 CDI Curbs \$200 Globaltranz \$200 Custom Cooling \$100