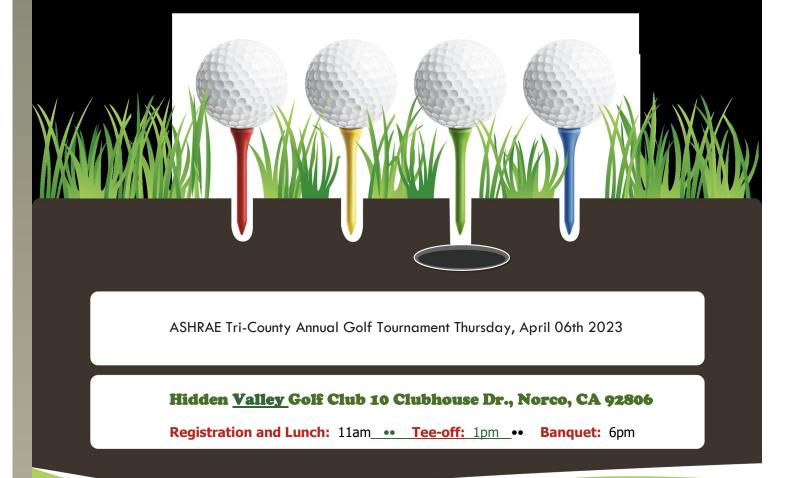

### **Golf Tournament Information**

The Tri County ASHRAE Golf Tournament will be on April 6, 2023. Members are encouraged to support the chapter by playing in and/or sponsoring items for the tournament. See page 3 and 4 for complete details.

# Golf Tournament Flyer

Entry into tournament includes 18-holes of golf, range balls, riding cart,

lunch, dinner and chance to win various prizes!

Banquet Awards and Recognition:

Trophy and Cash Prize for 1<sup>st</sup> and 2<sup>nd</sup> Place

Cash Prize for Closest to the Pin, Cash Prize for Longest Drive, Prize Drawings

## See Attached Registration Form for More Info!