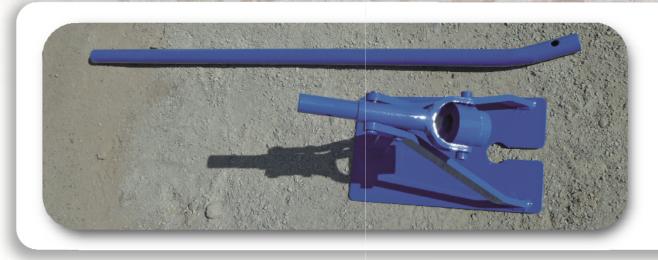

## Rod extractor set includes :

- 1 tripod equipped with a" ball-bearing jaw ",
- a 1m lever arm.

The lever arm increases the extraction force. It can be removed from the triped to facilitate

the tripod to facilitate transport or storage. Jaw can also be removed

Jaw can also be removed from the tripod.

Ball-bearings are interchangeable in case of wear.