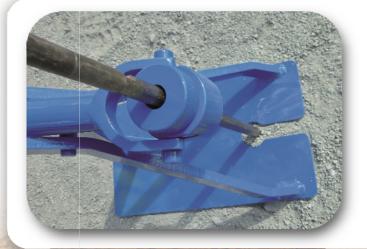

## Rod extractor set includes :

- 1 tripod equipped with a" ball-bearing jaw ",
- a 1m lever arm.

The lever arm increases the extraction force. It can be removed from the triped to facilitate

the tripod to facilitate transport or storage. Jaw can also be removed

Jaw can also be removed from the tripod.

Ball-bearings are interchangeable in case of wear.