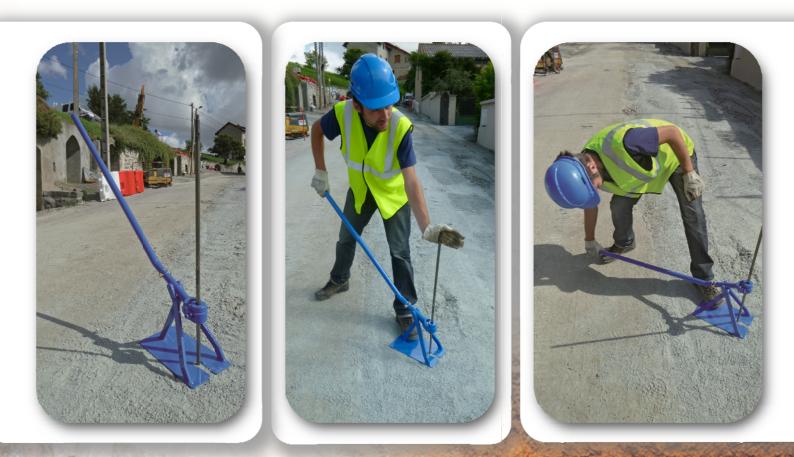

## PANDA® mechanical rod extractor

- Easy and efficient extraction system.
- Light and easy to carry/manipulate.
- Can be used to extract rods dug manually or with the automatic hammer.
- System devised and developed by Sol Solution.

## Rod extractor set includes :

- 1 tripod equipped with a" ball-bearing jaw ",
- a 1m lever arm.

The lever arm increases the extraction force. It can be removed from the triped to facilitate

the tripod to facilitate transport or storage. Jaw can also be removed

Jaw can also be removed from the tripod.

Ball-bearings are interchangeable in case of wear.