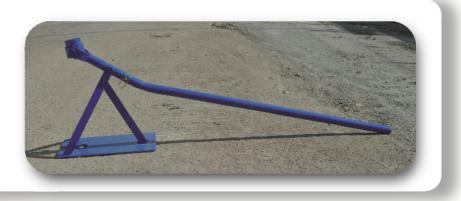

## Rod extractor set includes :

- 1 tripod equipped with a" ball-bearing jaw ",
- a 1m lever arm.

The lever arm increases the extraction force. It can be removed from the triped to facilitate

the tripod to facilitate transport or storage. Jaw can also be removed