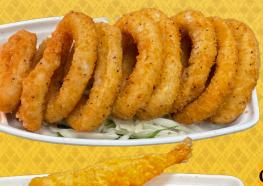

#### Squid Ring \$8.36

Tender squid ring battered and deep fried

Vegetable Roll (4 pcs \$7.02) (2 pcs \$4.25)

Deep fried rolls with cabbage and carrot

Deep fried shrimp with a textured finish