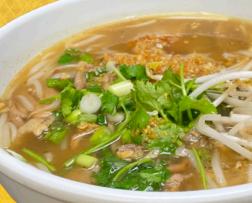

#### **Noodle Soup**

\$10.67 Prour choice of chicken or

beef, beef meatball (only with beef choice), bean sprout, and thin rice noodle topped with cilantro, fried garlic, and green onion. The Thai way is to add crushed pepper, vinegar, fish sauce, and sugar to your liking.