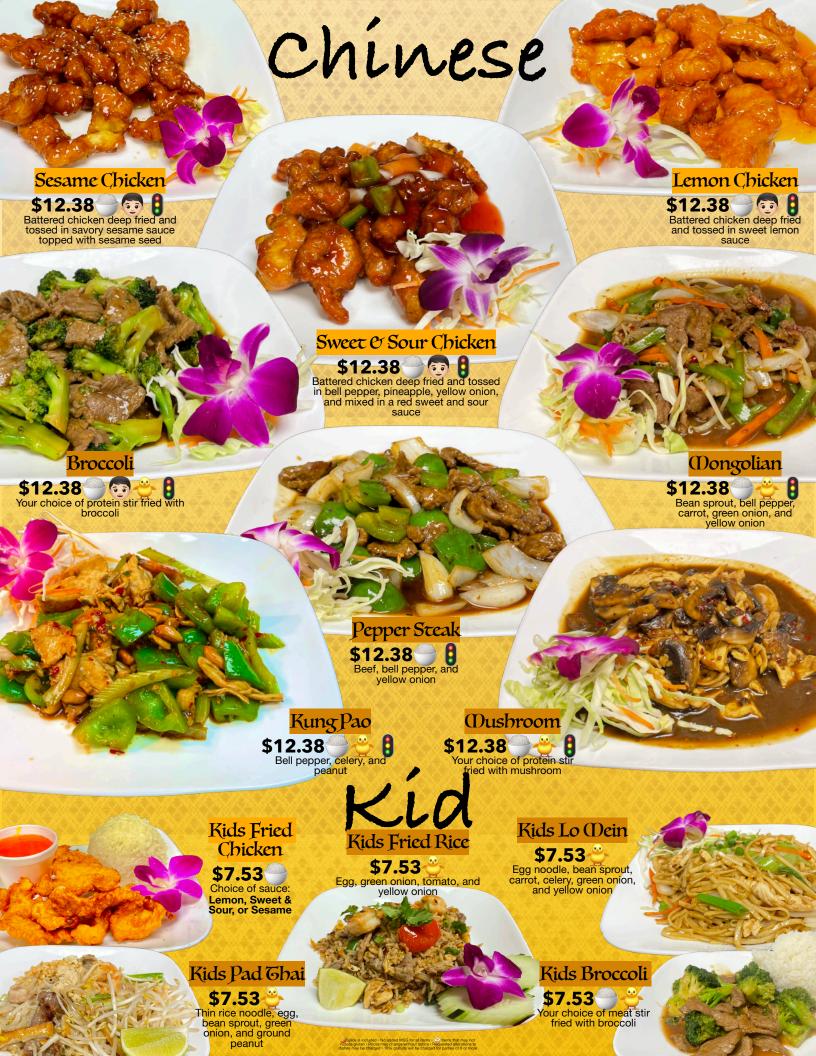

#### Key

- Rice included
- Kids portion available \$7.53
- Comes with spicy already
- Needs protein choice
- Needs spice choices

Red is for hotter temperature dishes stir fried dishes

deep fried dishes

lue is for colder dishes

#### **Protein Choices**

Beef, chicken, pork, and tofu Shrimp and combo \$3.51 Duck and seafood \$5.68

#### **Spice Choices**

Mild Medium Hot Thai Hot Extra Thai Hot

#### Extra -

Fried rice \$2.54 Fried wonton \$1.11 Steamed rice \$1.50 Jpgrade fried rice \$1.85 Steam veggies \$2.54

#### Popular =

We have arranged items from most popular to least popular for each category. Starting from the top it's arranged as if you're reading a book.