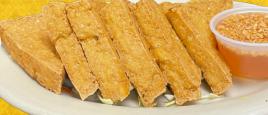

#### Fish Cake (5 pcs \$8.36)

Fried fish patty marinated in red curry paste, green bean, and lime leaf

Tender tofu deep fried