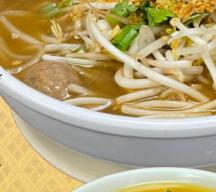

#### **Noodle Soup**

\$10.67 Prour choice of chicken or

beef, beef meatball (only with beef choice), bean sprout, and thin rice noodle topped with cilantro, fried garlic, and green onion. The Thai way is to add crushed pepper, vinegar, fish sauce, and sugar to your liking.

## Duck Noodle Soup

\$16.49 Duck, bean sprout, and thin rice

noodle topped with cilantro and cilantro, fried garlic, and green onion. The Thai way is to add crushed pepper, vinegar, fish sauce, and sugar to your liking