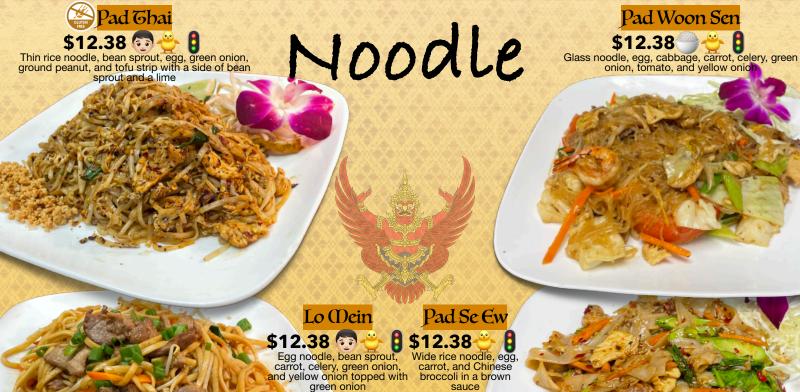

## Vegetable Soup (Sm \$5.59) (Lg \$10.67)

Baby corn, cabbage, carrot, broccoli, mushroom, and snow pea in a chicken based soup topped with green onion

Lad Nah

\$12.38 Wide rice noodle, carrot and

Chinese broccoli, in a thick brown gravy sauce topped with fried garlic. The Thai way is to add crushed pepper, vinegar, fish sauce, and sugar to your liking.

Drunken Noodle

\$12.38 Wide rice noodle, bamboo shoot strip, basil, bean sprout, bell pepper, Chinese broccoli, and tomato in a red sauce

Wavy egg noodle, egg, cabbage, carrot, and green onion