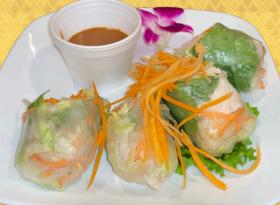

#### Summer Roll (2 pcs \$7.02)

Chicken, tofu, leaf lettuce, carrot, and rice noodle wrapped in a clear rice paper