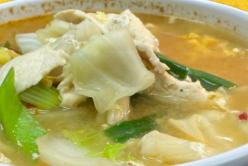

## Vegetable Soup (Sm \$5.59) (Lg \$10.67)

Baby corn, cabbage, carrot, broccoli, mushroom, and snow pea in a chicken based soup topped with green onion

Lad Nah

\$12.38 Wide rice noodle, carrot and

Chinese broccoli, in a thick brown gravy sauce topped with fried garlic. The Thai way is to add crushed pepper, vinegar, fish sauce, and sugar to your liking.