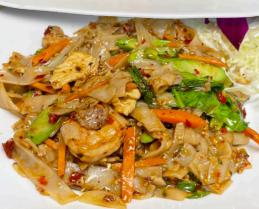

## Vegetable Soup (Sm \$5.59) (Lg \$10.67)

Baby corn, cabbage, carrot, broccoli, mushroom, and snow pea in a chicken based soup topped with green onion

Lad Nah

\$12.38 Wide rice noodle, carrot and

Chinese broccoli, in a thick brown gravy sauce topped with fried garlic. The Thai way is to add crushed pepper, vinegar, fish sauce, and sugar to your liking.

Drunken Noodle

\$12.38 Wide rice noodle, bamboo shoot strip, basil, bean sprout, bell pepper, Chinese broccoli, and tomato in a red sauce

Wavy egg noodle, egg, cabbage, carrot, and green onion