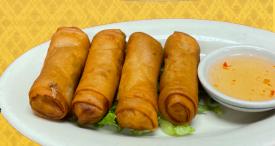

#### Spring Roll (8 pcs \$7.02) (4 pcs \$4.25)

Deep fried roll with bean thread noodle, black mushroom, carrot, and seasoned ground chicken