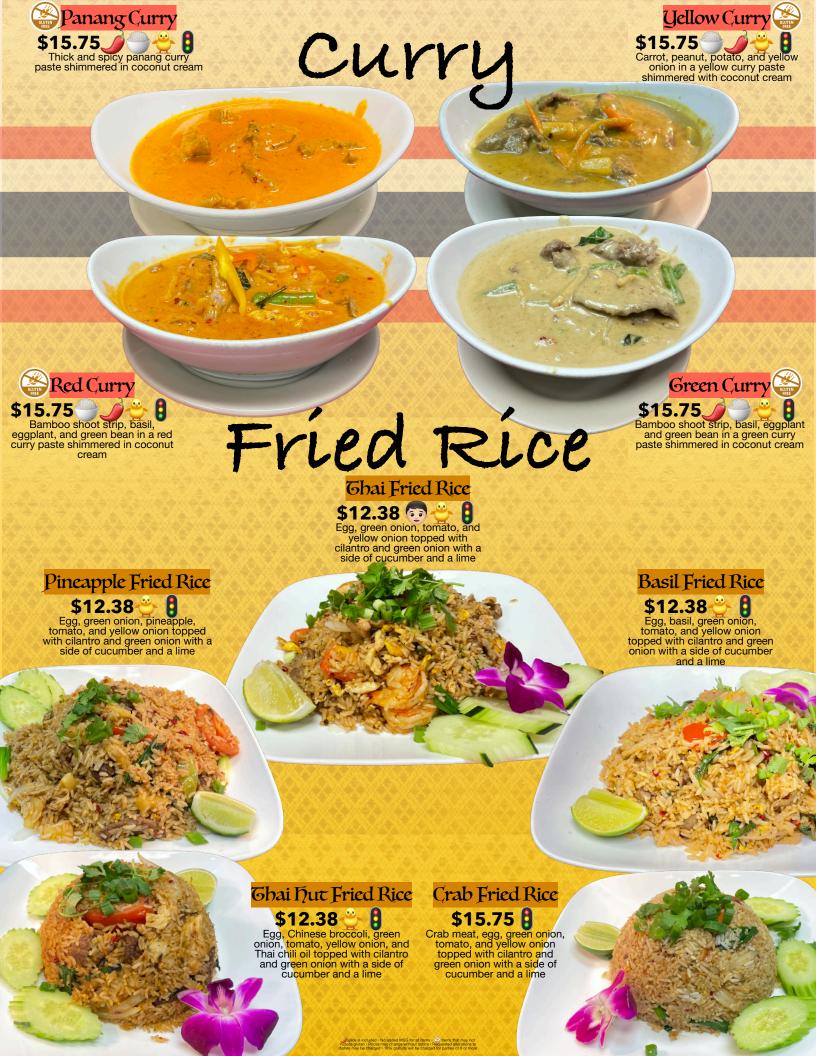

bamboo strip, and black mushroom in a brown chicken based soup topped with green onion





## Gom Kair () (Sm \$5.59)

(Lg \$10.67)

our choice of chicken, shrimp (\$2.00), or tofu mixed with straw mushroom, and tomato in a citrus coconut based soup topped with cilantro and green onion

## Duck Noodle Soup

\$16.49 Duck, bean sprout, and thin rice

noodle topped with cilantro and cilantro, fried garlic, and green onion. The Thai way is to add crushed pepper, vinegar, fish sauce, and sugar to your liking





### Suki Soup

**\$15.29** 

Chicken, shrimp squid, egg, cabbage, celery, green onion, and glass noodle and side of suki sauce

## Vegetable Soup (Sm \$5.59) (Lg \$10.67)

Baby corn, cabbage, carrot, broccoli, mushroom, and snow pea in a chicken based soup topped with green onion









Lad Nah

\$12.38 Wide rice noodle, carrot and

Chinese broccoli, in a thick brown gravy sauce topped with fried garlic. The Thai way is to add crushed pepper, vinegar, fish sauce, and sugar to your liking.



Drunken Noodle

\$12.38 Wide rice noodle, bamboo shoot strip, basil, bean sprout, bell pepper, Chinese broccoli, and tomato in a red sauce



Wavy egg noodle, egg, cabbage, carrot, and green onion

#### Key

- Rice included
- Kids portion available \$7.53
- Comes with spicy already
- Needs protein choice
- Needs spice choices

Red is for hotter temperature dishes stir fried dishes

deep fried dishes

lue is for colder dishes

#### **Protein Choices**

Beef, chicken, pork, and tofu Shrimp and combo \$3.51 Duck and seafood \$5.68

#### **Spice Choices**

Mild Medium Hot Thai Hot E