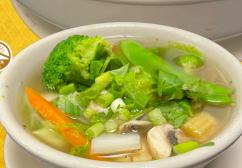

## Vegetable Soup (Sm \$5.59) (Lg \$10.67)

Baby corn, cabbage, carrot, broccoli, mushroom, and snow pea in a chicken based soup topped with green onion

Lad Nah

\$12.38 Wide rice noodle, carrot and

Chinese broccoli, in a thick brown gravy sauce topped with fried garlic. The Thai way is to add crushed pepper, vinegar, fish sauce, and sugar to your liking.