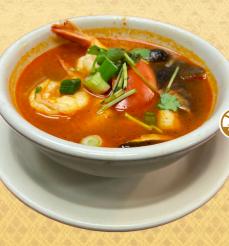

## Gom Yum Galay

\$16.49

Shrimp, squid, mussel, crab, scallop, straw mushroom, and tomato in a citrus based soup topped with cilantro and green onion

hot & Sour Soup (Sm\$5.59) (Lg \$10.67)

Chicken, tofu, bamboo strip, and black mushroom in a brown chicken based soup topped with green onion