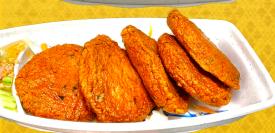

#### Fish Cake (5 pcs \$8.36)

Fried fish patty marinated in red curry paste, green bean, and lime leaf

Tender tofu deep fried