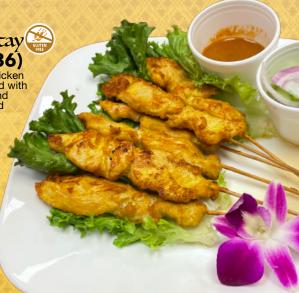

#### Dumpling (8 pcs \$7.02) (4 pcs \$4.25)

Deep fried dumpling stuffed with chicken, cabbage, shallot, green onion, egg, and ginger

Curry marinated chicken grilled skewer served with peanut sauce and cucumber salad