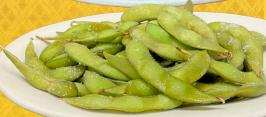

#### Edamame Gutten \$5.22

Young green soybeans steamed and lightly tossed with salt