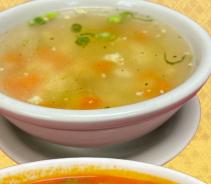

#### Rice Soup 1 (Sm \$5.59) (Lg \$10.67)

Chicken, carrot celery, and rice in a chicken based soup topped with cilantro and green onion

Egg Drop Soup (Sm \$5.59) (**Lg \$10.67**)
Egg flake, carrot, and pea in a

yellow colored chicken based soup topped with green onion