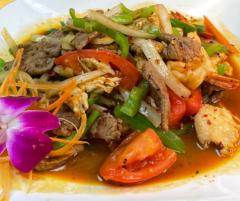

## Gom Yum Galay

\$16.49

Shrimp, squid, mussel, crab, scallop, straw mushroom, and tomato in a citrus based soup topped with cilantro and green onion

hot & Sour Soup (Sm\$5.59) (Lg \$10.67)

Chicken, tofu, bamboo strip, and black mushroom in a brown chicken based soup topped with green onion