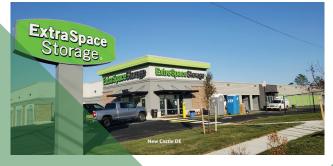

- New construction
- A conversion of an existing building: Big box conversion / mezzanine construction.
- · An addition to an existing facility.
- A full or partial renovation of an existing facility:
  - •Re-roofing
  - New overhead doors
  - Unit mix reallocation: Hallway and door system / demising partitions
  - •Repainting: Doors/ exterior finishes
  - •Site upgrades: Drainage, paving, stripping, landscaping
  - •Climate control conversions: Multi-story/drive up access
  - •Security upgrades: Access control gate, keypads, camera, monitoring
  - •Rebranding: painting, signage