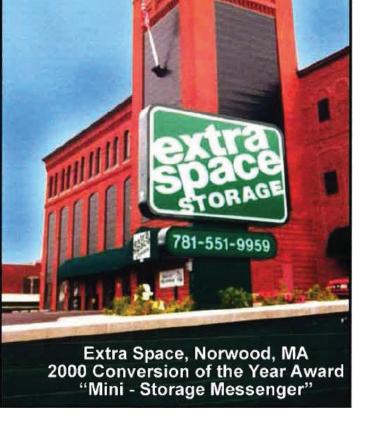

- New construction
- A conversion of an existing building: Big box conversion / mezzanine construction.
- · An addition to an existing facility.
- A full or partial renovation of an existing facility:
  - •Re-roofing
  - New overhead doors
  - Unit mix reallocation: Hallway and door system / demising partitions
  - •Repainting: Doors/ exterior finishes
  - •Site upgrades: Drainage, paving, stripping, landscaping
  - •Climate control conversions: Multi-story/drive up access
  - •Security upgrades: Access control gate, keypads, camera, monitoring
  - •Rebranding: painting, signage