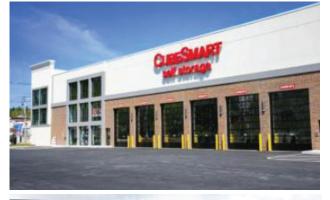

- New construction
- A conversion of an existing building: Big box conversion / mezzanine construction.
- · An addition to an existing facility.
- A full or partial renovation of an existing facility:
  - •Re-roofing
  - New overhead doors
  - Unit mix reallocation: Hallway and door system / demising partitions
  - •Repainting: Doors/ exterior finishes
  - •Site upgrades: Drainage, paving, stripping, landscaping
  - •Climate control conversions: Multi-story/drive up access
  - •Security upgrades: Access control gate, keypads, camera, monitoring
  - •Rebranding: painting, signage