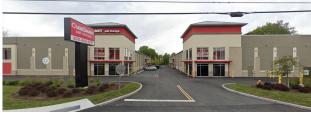

- New construction
- A conversion of an existing building: Big box conversion / mezzanine construction.
- · An addition to an existing facility.
- A full or partial renovation of an existing facility:
  - •Re-roofing
  - New overhead doors
  - Unit mix reallocation: Hallway and door system / demising partitions
  - •Repainting: Doors/ exterior finishes
  - •Site upgrades: Drainage, paving, stripping, landscaping
  - •Climate control conversions: Multi-story/drive up access
  - •Security upgrades: Access control gate, keypads, camera, monitoring
  - •Rebranding: painting, signage