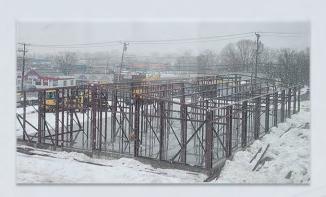

- New Construction
- A conversion of an existing building: Big Box conversion / mezzanine construction
- \* An addition to an existing facility.
- A full or partial renovation of an existing facility:
  - ♣ Re-roofing
  - New overhead doors
  - Unit mix reallocation: Hallway and door system / demising partitions
  - \* Repainting: Doors / exterior finishes
  - Site upgrades: Drainage, paving, stripping, landscaping
  - Climate control conversions: Multi-story / drive up access.
  - Security upgrades: Access control gate, keypads, camera, monitoring.
  - \* Rebranding: painting, signage