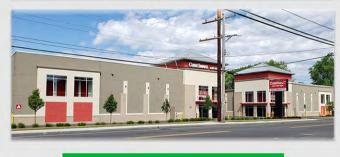

- New Construction
- A conversion of an existing building: Big Box conversion / mezzanine construction
- \* An addition to an existing facility.
- A full or partial renovation of an existing facility:
  - ♣ Re-roofing
  - New overhead doors
  - Unit mix reallocation: Hallway and door system / demising partitions
  - \* Repainting: Doors / exterior finishes
  - Site upgrades: Drainage, paving, stripping, landscaping
  - Climate control conversions: Multi-story / drive up access.
  - Security upgrades: Access control gate, keypads, camera, monitoring.
  - \* Rebranding: painting, signage