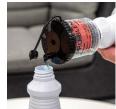

### Measuring and dispensing liquids made simple.

The lightweight, reusable proportioner cap makes dilution control easy with its twist, squeeze, pour design. Measure  $\frac{1}{4}$  to 3 oz. in a single pour.

#### **How It Works**

- Twist the lid of the proportioner to set the orange fill line and secure to the bottle.
- 2. **Squeeze** the bottle gently to fill the proportioner to the fill line.
- 3. Pour into a secondary container with water.