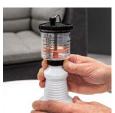

### Measuring and dispensing liquids made simple.

The lightweight, reusable proportioner cap makes dilution control easy with its twist, squeeze, pour design. Measure  $\frac{1}{4}$  to 3 oz. in a single pour.

#### **How It Works**

- Twist the lid of the proportioner to set the orange fill line and secure to the bottle.
- 2. **Squeeze** the bottle gently to fill the proportioner to the fill line.
- 3. Pour into a secondary container with water.