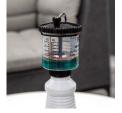

### Measuring and dispensing liquids made simple.

The lightweight, reusable proportioner cap makes dilution control easy with its twist, squeeze, pour design. Measure  $\frac{1}{4}$  to 3 oz. in a single pour.

#### **How It Works**

- Twist the lid of the proportioner to set the orange fill line and secure to the bottle.
- 2. **Squeeze** the bottle gently to fill the proportioner to the fill line.
- 3. Pour into a secondary container with water.