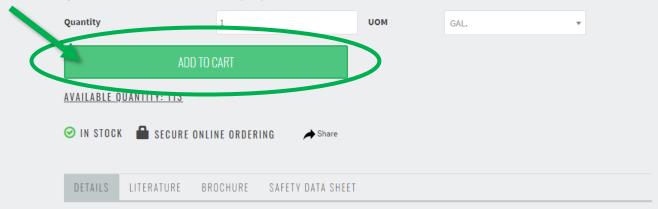

#### **AF315 DISINFECTANT 1 GAL**

\$10.45 PRODUCT NUMBER: 31504 (GAL.)

Quantity UOM

#### ADD TO CART

AVAILABLE QUANTITY: 113

→ Share

LITERATURE

BROCHURE SAFETY DATA SHEET

Keep a beautiful shine on your floor longer by using this labor-saving disinfectant. Guaranteed ""no film"" and ""no haze"". Use as part of your H1N1