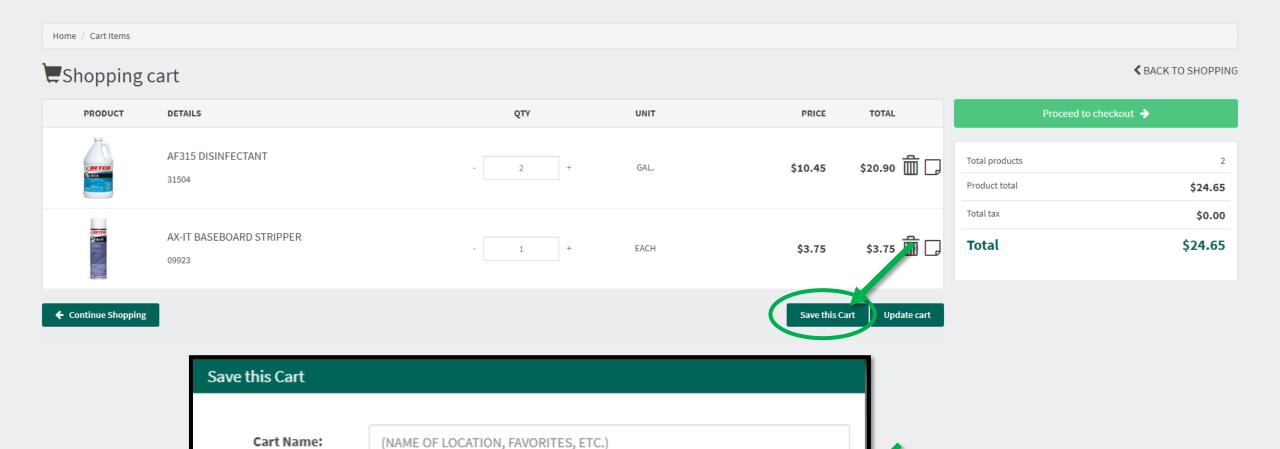

### My Saved Carts

YOUR CARTS ARE LISTED BELOW.

| Cart Number & Name                            | Ship To Info | Items Created Date     | Action           |
|-----------------------------------------------|--------------|------------------------|------------------|
| #340333 - (NAME OF LOCATION, FAVORITES, ETC.) |              | 2 6/25/2019 03:47 PM   | <b>E</b> CÜ      |
| #340008 -                                     |              | 4 05/28/2019 04:05 PM  |                  |
| #339841 -                                     |              | 3 05/14/2019 01:59 PM  | \ <b>\</b> C`\\  |
| #338926 -                                     |              | 1 03/05/2019 09:45 AM  | \ <b>E</b> Ø⊞    |
| #338594 -                                     |              | 1 02/04/2019 02:03 PM  | \ <b>E</b> Ø iii |
| #338593 -                                     |              | 30 02/04/2019 01:55 PM | \ <b>E</b> Ø⊞    |