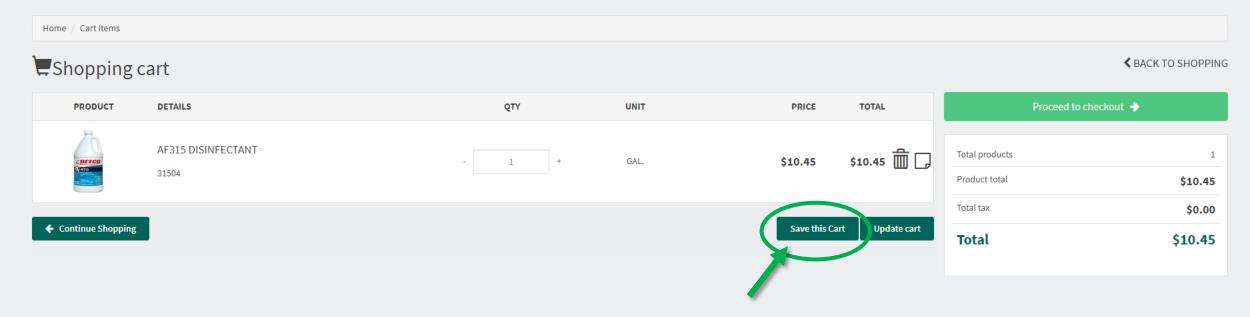

← Back to My account

Home / DISINFECTANTS & DEODERANTS / CONCENTRATES / AF315 DISINFECTANT 1 GAL/4X1 GAL/CASE

#### AF315 DISINFECTANT 1 GAL/4X1 GAL/CASE

\$10.45 PRODUCT NUMBER: 31504 (GAL.)

Keep a beautiful shine on your floor longer by using this labor-saving disinfectant. Guaranteed ""no film"" and ""no haze"". Use as part of your H1N1 prevention plan.

\$10.45

X 1

∠ IMPORT (CSV) 
☐ ENTER PRODUCTS 
☐ VIEW CART

GAL.

ŵ

Total: \$10.45

CHECKOUT

Home / DISINFECTANTS & DEODERANTS / CONCENTRATES / AF315 DISINFECTANT 1 GAL/4X1 GAL/CASE

#### **AF315 DISINFECTANT 1 GAL**

\$10.45 PRODUCT NUMBER: 31504 (GAL.)

Quantity UOM

#### ADD TO CART

AVAILABLE QUANTITY: 113

→ Share

LITERATURE

BROCHURE SAFETY DATA SHEET

Keep a beautiful shine on your floor longer by using this labor-saving disinfectant. Guaranteed ""no film"" and ""no haze"". Use as part of your H1N1

AF315 DISINFECTANT

31504 \$10.45 GAL.