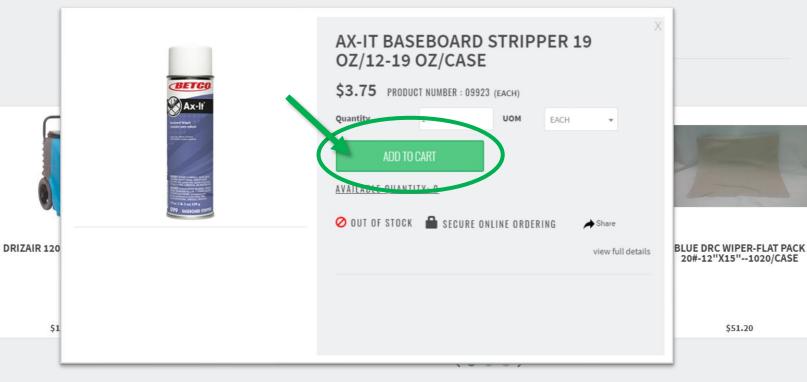

# Pay for an Order

`₩ SHOP (\$3.75) 1 + Q

# "My Account" Features

**LGR3500I DEHUMIDIFIER** 

\$3,376.00

**AX-IT BASEBOARD STRIPPER 19** OZ/12-19 OZ/CASE

\$3.75

**BISSELL 13" BIG GREEN** COMMERCIAL VACUUM

\$199.95

**BLUE DRC WIPER-FLAT PACK** 20#-12"X15"--1020/CASE