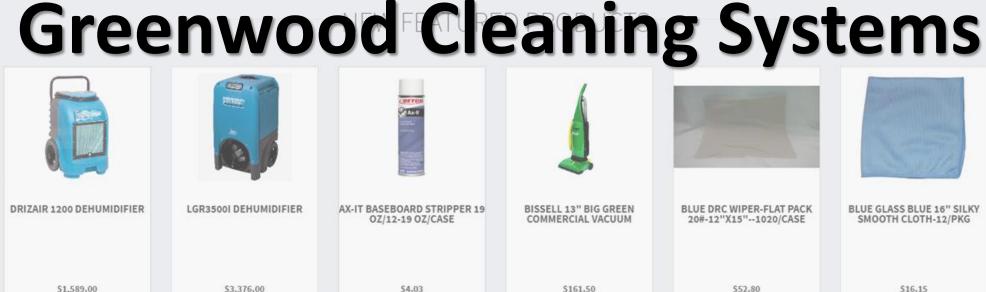

# "My Account" Features

**LGR3500I DEHUMIDIFIER** 

\$3,376.00

**AX-IT BASEBOARD STRIPPER 19** OZ/12-19 OZ/CASE

\$3.75

**BISSELL 13" BIG GREEN** COMMERCIAL VACUUM

\$199.95

**BLUE DRC WIPER-FLAT PACK** 20#-12"X15"--1020/CASE

\$51.20

**BLUE GLASS BLUE 16" SILKY** SMOOTH CLOTH-12/PKG

\$17.75

NEW FEATURED PRODUCTS

### PROMOTIONAL

**DRIZAIR 1200 DEHUMIDIFIER** 

\$1,589.00

← Back to My account

\$3,376.00

\$51.20

< ● ● ● >

NEW FEATURED PRODUCTS

### PROMOTIONAL

F SHOP (\$24.65) 2 -

EQUIPMENT

282

\$17.75