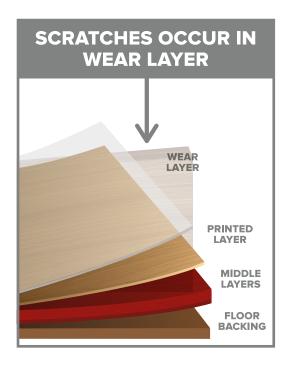

## **Reinforce Cleaner and Protectant**

- Repairs the wear layer with daily use extending • the life of your floors by up to 25%
- Keeps the floors cleaner, longer •
- Advanced formula blend purposely designed for low maintenance floors