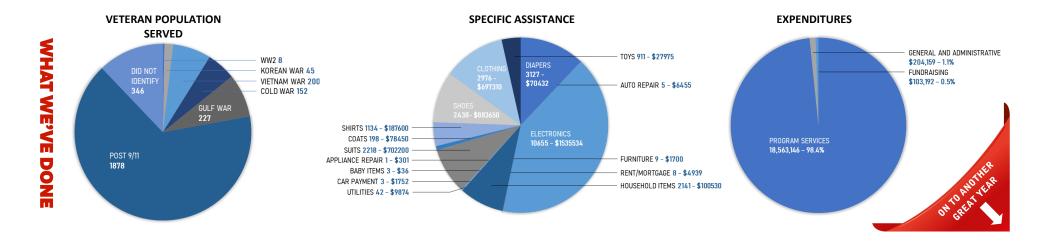

The percentage of expenditures returned to military families in program services.

98.4%

A DETAILED REPORT IS AVAILABLE UPON REQUEST BY CONTACTING:
ATTN: TREASURER, HEROES CARE, 4558 GRAVOIS VILLAGE CENTER, HIGH RIDGE, MO 63049
CONTACT OUR OFFICE: 636-600-0096 OR EMAIL US AT PRESIDENT@HEROESCARE.ORG