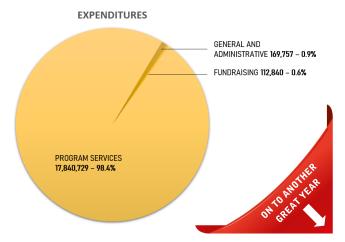

\*Over 500,000 in the military community and their families served; and counting...

The percentage of expenditures returned to military families in program services.

98.4%

A DETAILED REPORT IS AVAILABLE UPON REQUEST BY CONTACTING:
ATTN: TREASURER, HEROES CARE, 4558 GRAVOIS VILLAGE CENTER, HIGH RIDGE, MO 63049
CONTACT OUR OFFICE: 636-600-0096 OR EMAIL US AT PRESIDENT@HEROESCARE.ORG