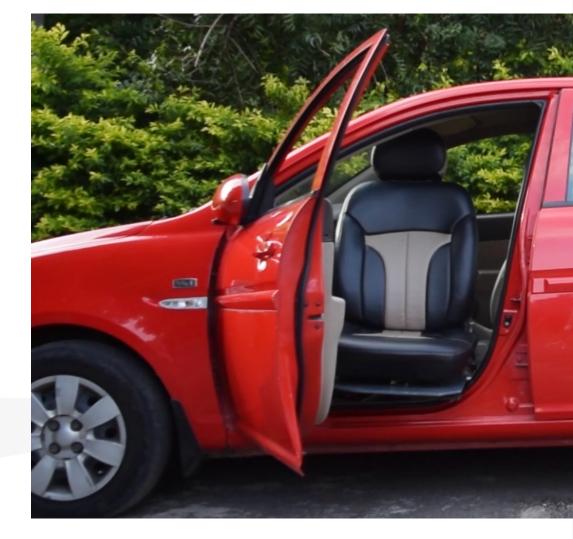

### **CARUNA SWIVEL SEATS**

Caruna swivel seats are a result of years of study, testing and feedback from prospective users. The seats blend into the vehicle elegantly are always easy-to-use.

Accessible, comfort and ergonomics functionality in one use.

The seats swivel out to enable wheelchair transfers and walker transfers to your vehicle as convenient as practically possible. We make sure also that yourback, thighs, and lower hip are at their most convenient positions, so as to promote a good blood flow even during long rides.

Using topologically optimised lean spiderweb metal design, the automatic mechanism blends in to the vehicle interior making it even better than a conventional vehicle seat.