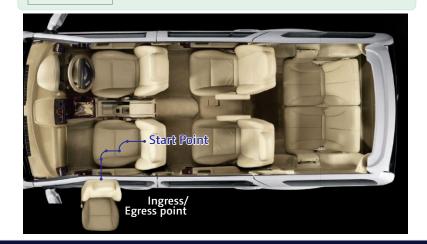

The seats swivel out to enable wheelchair transfers and walker transfers to your vehicle as convenient as practically possible. We make sure also that yourback, thighs, and lower hip are at their most convenient positions, so as to promote a good blood flow even during long rides.