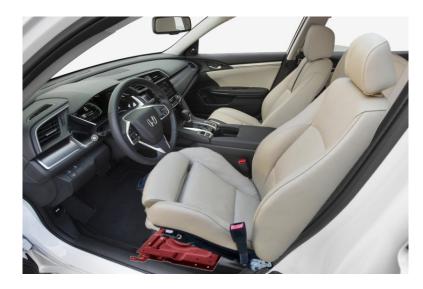

## With your existing bucket seat

Your existing bucket seat is custom-fit to our automatic plate mechanism

The complete seat + automatic mechanism is shipped back to your location, where a mechanic programs seat movement to your height and weight.