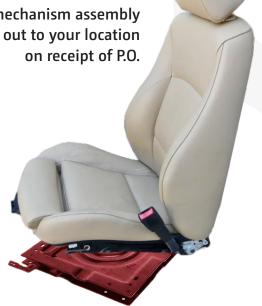

## Option-1

## With your existing bucket seat

Your existing bucket seat is custom-fit to our automatic plate mechanism

The complete seat + automatic mechanism is shipped back to your location, where a mechanic programs seat movement to your height and weight.

## Option-2

Complete assembly set shipped to your location.

> Caruna Bucket Seats ™ automatic mechanism assembly shipped out to your location on receipt of P.O.

Entire assembly can be easily custom-fit by any local automobile mechanic.