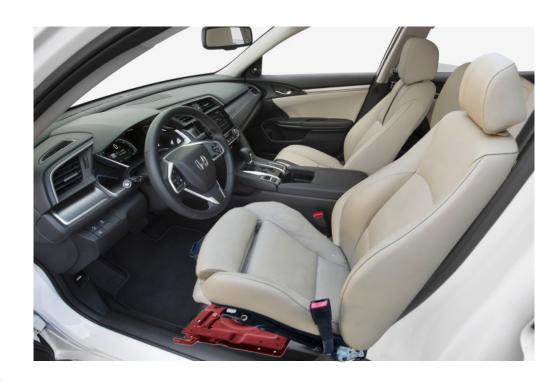

## With your existing bucket seat

Your existing bucket seat is custom-fit to our automatic plate mechanism

The complete seat + automatic mechanism is shipped back to your location, where a mechanic programs seat movement to your height and weight.