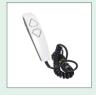

#### HAND CONTROL:

Easy-to-use hand control with hold-to-run buttons to ensure maximum safety. The seat electronics take care of the rest.