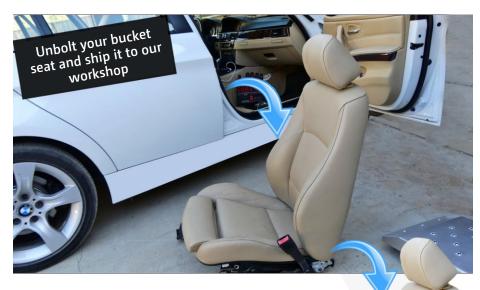

## With your existing bucket seat

Your existing bucket seat is custom-fit to our automatic plate mechanism

The complete seat + automatic mechanism is shipped back to your location, where a mechanic programs seat movement to your height and weight.