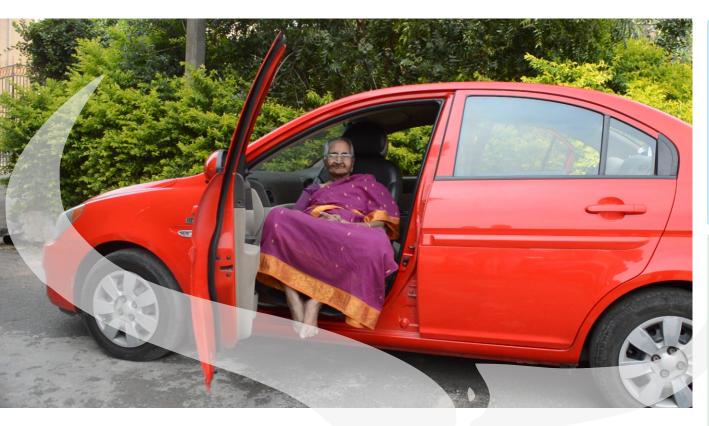

The seats swivel out to enable wheelchair transfers and walker transfers to your vehicle as convenient as practically possible. We make sure also that yourback, thighs, and lower hip are at their most convenient positions, so as to promote a good blood flow even during long rides.

#### FOOTREST:

A footrest feature has been integrated into our seats to take care of high ground clearance vehicle ingress. The footrests pops-out as soon as the seat reaches the door side hinges and vice-versa. The footrest can easily take the weight of almost any passenger.