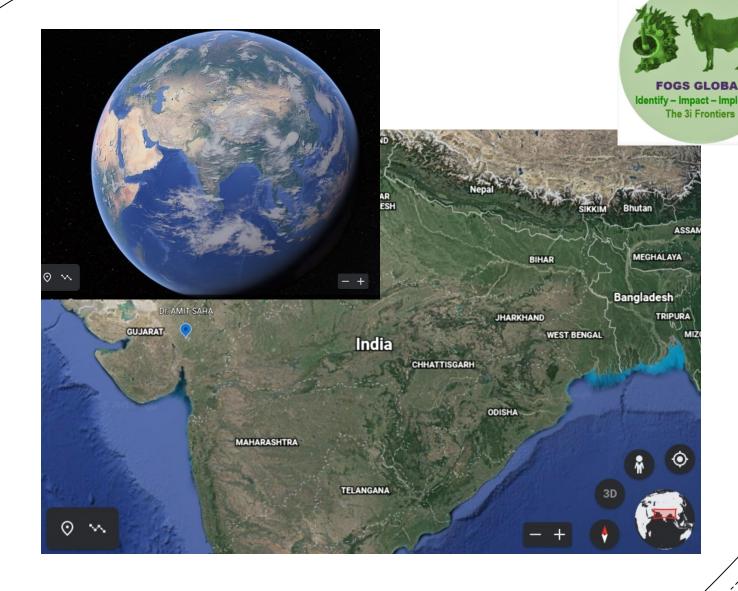

Get your connections in a secure project site visible in real time in Google earth

- 1. Complete the survey form with the 5 connections by clicking on link below
  - 1. https://forms.gle/DuDP9A1VLwE9e39TA

All information remains confidential within the network members only

- 2. Share the file to the 5 connections
- 3. Ask them to do the same

Bravo, see the connections in the real time map growing and build more relationships