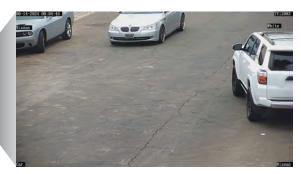

## Capture License Plates from Both Directions + 360° of Activity

- No Recurring Annual Fees
- (2) 180° 5MP Cameras
- (2) License Plate Reader Cameras
- NVR and 4TB Hard Drive Built-In
- Cellular Router & Booster Built-In
- ° WiFi Ready
- ° \$8495 One Time Purchase