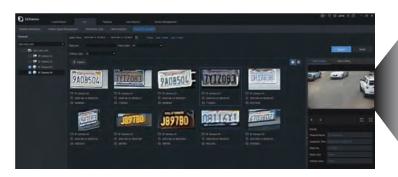

## The LPR360 is the newest member of our POD Systems.

Like all our PODs, the LPR360 is quick to deploy and only requires power. The video is recorded directly to the NVR's hard drive. Using the cellular router, video from all 4 cameras can be viewed live, played back and downloaded remotely using desktop and phone apps.