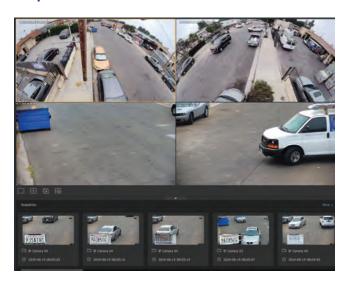

## The LPR360 is the newest member of our POD Systems.

Like all our PODs, the LPR360 is quick to deploy and only requires power. The video is recorded directly to the NVR's hard drive. Using the cellular router, video from all 4 cameras can be viewed live, played back and downloaded remotely using desktop and phone apps.