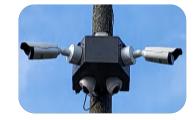

## LPR POD

## Capture License Plates from Both Directions + 360° of Activity

- No Recurring Annual Fees
- (2) 180° 5MP Cameras
- (2) License Plate Reader Cameras
- NVR and 4TB Hard Drive Built-In
- Cellular Router & Booster Built-In
- ° WiFi Ready
- ° \$8495 One Time Purchase