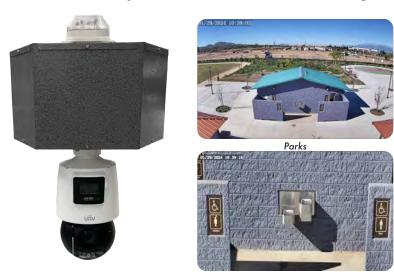

## i2P16 POD

## The Solution to your Camera Needs and Budget

- ° No Recurring Annual Fees
- ° (1) 95° 4MP Fixed Camera
- ° (2) 25x Optical Pan-Tilt Zoom Camera
- ° NVR and 4TB Hard Drive Built-In
- ° Cellular Router & Booster Built-In
- ° WiFi Ready
- ° Expandable to 16 Total Cameras
- \$4995 One Time Purchase

## The i2P16 makes it easy to have cameras.

Like all our PODs, the i2P16 is quick to deploy and only requires power. The video is recorded directly to the NVR's hard drive. Using the cellular router, video from all 4 cameras can be viewed live, played back and downloaded remotely using desktop and phone apps.