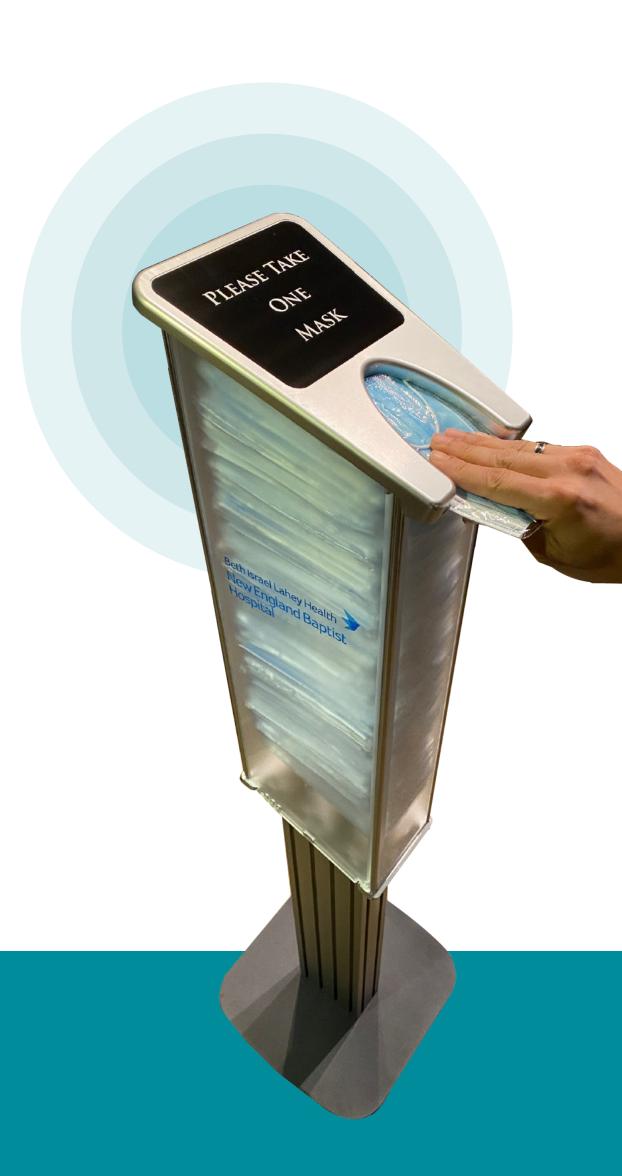

## ZACUTO WILL DELIVER PPE STATIONS TO YOUR LOCATION AND SUPPLY

YOU WITH ALL THE MASKS YOU NEED.

Think of our PPE
Station as a giant
Pez dispenser. Our
custom designed
masks are delivered
in loading cartridges
so you can load 235
masks in 11 seconds.

**CLICK HERE** 

Why have mask boxes? They're prone to theft, they take time to replace and not very attractive. Our unique PPE Station holds 5 boxes of masks and only lets you take one individually wrapped mask at a time preventing contamination.

The Zacuto PPE Station and FDA registered ASTM level 2 or 3 masks come pre-loaded in our custom cartridges and are entirely manufactured and packaged in Illinois.