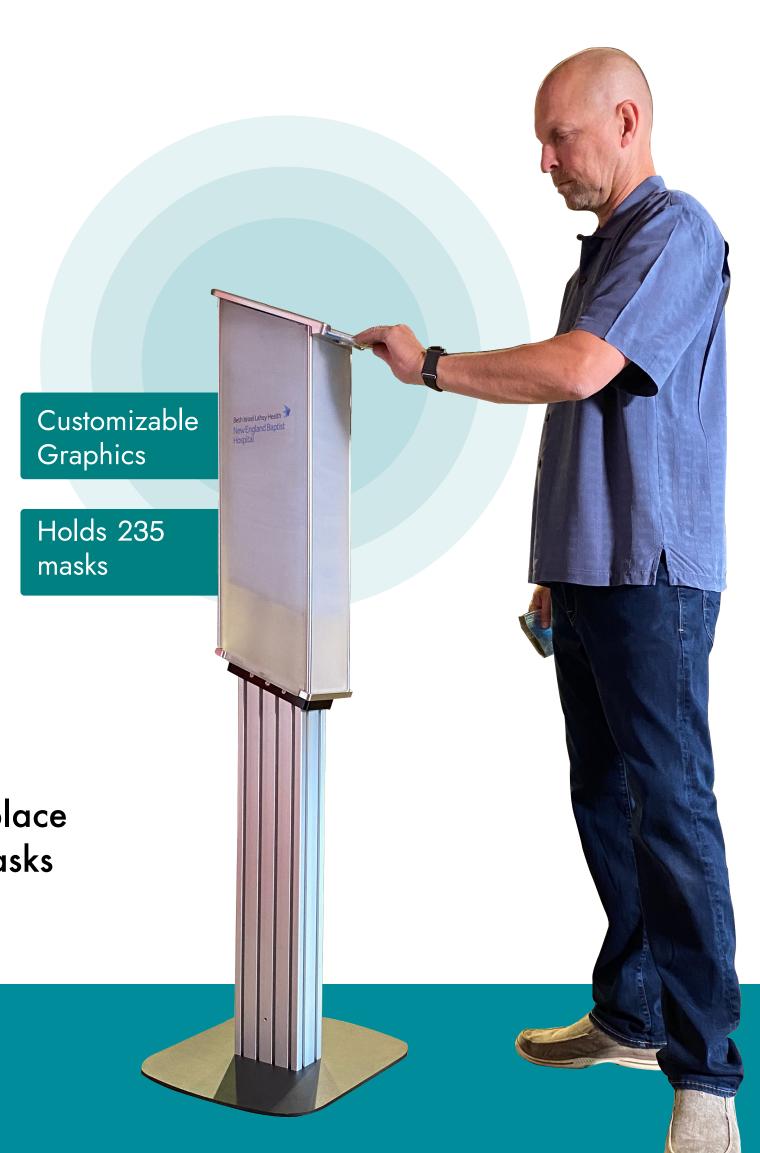

## ZACUTO WILL DELIVER PPE STATIONS TO YOUR LOCATION AND SUPPLY

YOU WITH ALL THE MASKS YOU NEED.

Think of our PPE
Station as a giant
Pez dispenser. Our
custom designed
masks are delivered
in loading cartridges
so you can load 235
masks in 11 seconds.

**CLICK HERE** 

Why have mask boxes? They're prone to theft, they take time to replace and not very attractive. Our unique PPE Station holds 5 boxes of masks and only lets you take one individually wrapped mask at a time preventing contamination.