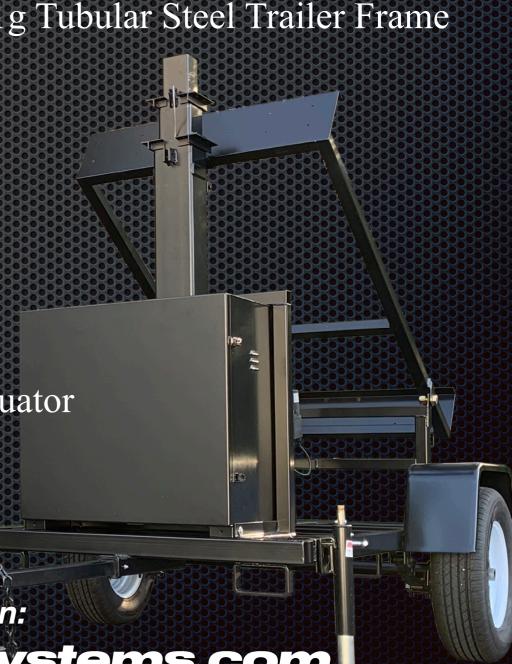

## MERCURY II - (Rolling Solar Trailer Frame):

Build your own and save \$\$\$

We built a robust rolling unit ready for you to Add your own equipment.

To Include:

Heavy Duty 4' wide x 8' long x 18" tall, 2" x 3" 11g Tubular Steel Trailer Frame

4 - Point 2000lb Stabilization / Leveling Jacks

Single 30"w x 18"d x 30"t Cabinet

3 section 13' Tall Mast

Internal Mast 16/3 Power cable

Internal Mast Cat 6 cable

Single 3500lb Axle w/ Leaf Spring Suspension

2 - 205/75R15 97T Wheels / Tires

3500lb 12v Electric Mast Winch w/ Stop Switch

30° Tilting Solar Panel Frame w/ 10" Electric Actuator

2 - 40" - 400lb Drawer Slides

Powder Coated

(No Equipment)

801-318-3129

For more information: