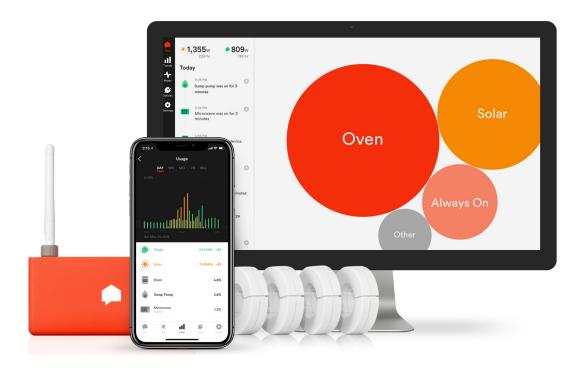

# **Meet Sense**

See what's up, know what's on.

Real-time monitoring of your home's energy use and solar production.

## Reduce your energy use

Determine what is contributing to your electricity bill and identify opportunities to save through real-time energy monitoring.

## See your whole home energy picture

View your solar production and energy use sideby-side to help you shift your power usage to peak production periods.

## Set smart alerts

Create custom notifications to receive alerts when devices turn on or off. Did the garage door open? Sump pump turn on?