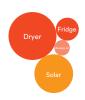

## See your whole home energy picture

View your solar production and energy use sideby-side to help you shift your power usage to peak production periods.