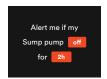

## Set smart alerts

Create custom notifications to receive alerts when devices turn on or off. Did the garage door open? Sump pump turn on?