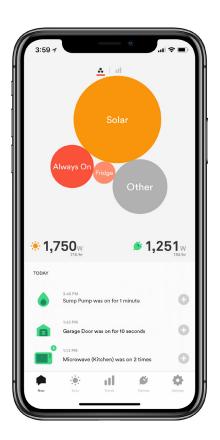

## See your whole home energy picture

View your solar production and energy use sideby-side to help you shift your power usage to peak production periods.

## Set smart alerts

Create custom notifications to receive alerts when devices turn on or off. Did the garage door open? Sump pump turn on?