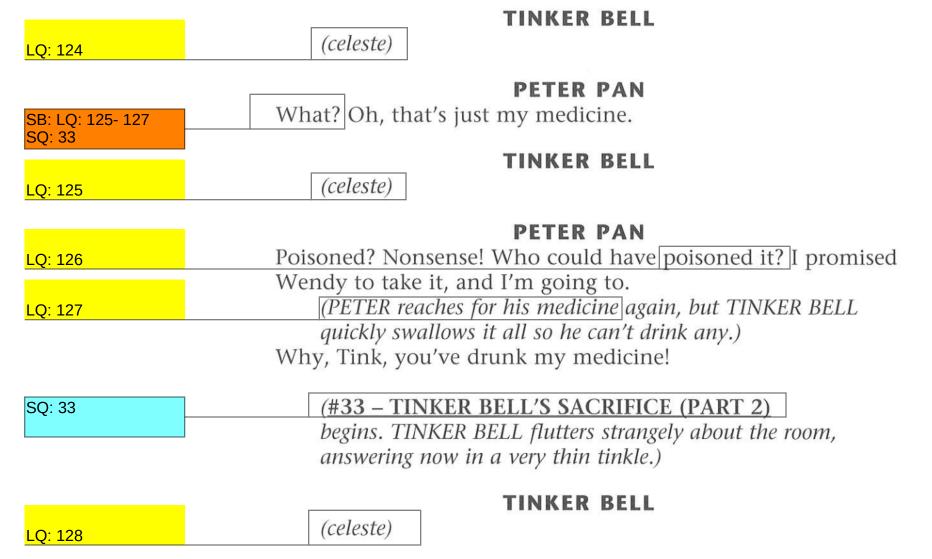

|                        |             | End Of Show ()                      |            |                 |  |  |  |

# **Calling Pages (Script)**

Peter Pan Jr.

| LQ: 121<br>Sp. 1- on PP | (atimire a)                       |
|-------------------------|-----------------------------------|
| LQ: 122                 | <i>(stirring)</i><br>Who is that? |
|                         | (sits up)                         |
|                         | <u>Tink</u> ?                     |

### PETER PAN

### **TINKER BELL**

| (celeste) |
|-----------|
|           |

(TINKER BELL has to tell her tale in one long ungrammatical sentence.)

### PETER PAN

Wendy and the boys have been captured by the Pirates? I'll rescue her!

(PETER reaches for his medicine. TINKER BELL rings out a warning cry.)



### PETER PAN





|                 | PETER PAN                                                                                                            |
|-----------------|----------------------------------------------------------------------------------------------------------------------|
| LQ: 130         | It was poisoned. You drank it to save my life!! Tink, dear Tink.                                                     |
|                 | TINKER BELL                                                                                                          |
| LQ: 131         | (celeste)                                                                                                            |
|                 | (TINKER BELL's light flickers ominously.)