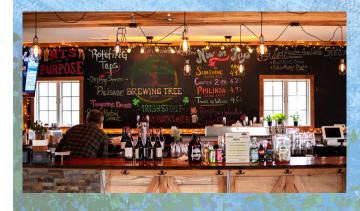

9278 Rockfish Valley Hwy Afton, VA 22920

(540) 381-0990

www.brewingtreebeer.com

Brewing Tree Beer Company was founded in 2018 by the husband and wife team of Mark and Gina Thompson. They strive to provide a space that is authentic, local, and relaxed.