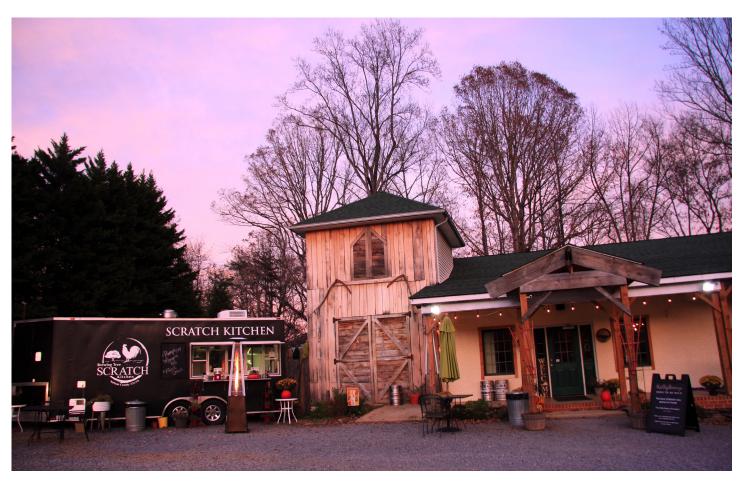

## Private Events

Rehearsal Dinners | Weddings | Birthday Parties | Corporate Events

Brewing Tree Beer Company offers beautiful views of the Blue Ridge Mountains, private access to the North Fork of Rockfish River, sweeping meadows and fields, and a cozy rustic tasting room. Our venue is perfect for outdoor weddings, corporate events, and small indoor parties and receptions.

9278 Rockfish Valley Hwy Afton, VA 22920

(540) 381-0990

www.brewingtreebeer.com

Brewing Tree Beer Company was founded in 2018 by the husband and wife team of Mark and Gina Thompson. They strive to provide a space that is authentic, local, and relaxed.