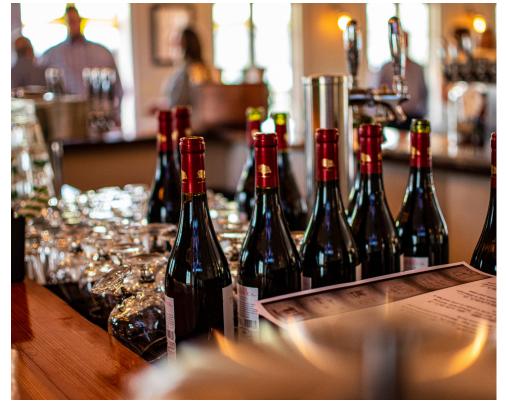

## Beverages

What will be on tap at the time of the event will be available at the event. We typically have 8-10 beers on tap at all time. Prices range \$5-\$6 per beer.

All alcohol must be purchased through Brewing Tree and liquor is not permitted unless an ABC banquet licence is obtained

We will have a \$5 cork and bottle fee if you choose to bring your own beverages.

If you are interested in obtaining an ABC licence for your event please visit:

www.abc.virginia.gov/licenses/ get-a-license/banquet-licenses