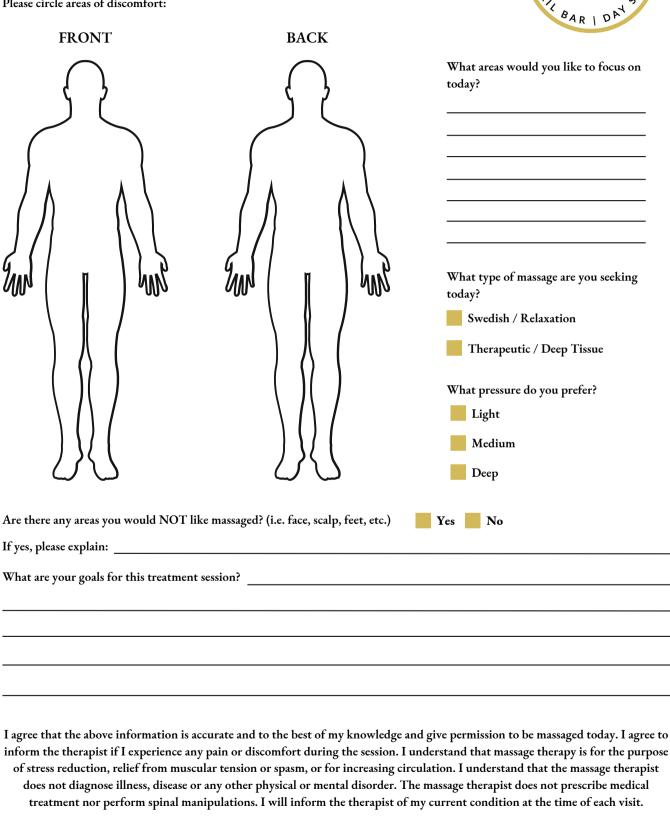

|                                                                  |
| Sprain o                                                                                                                                                                           | Chronic Pain                                                                                                                                                                                                                                                                                                                                 |                         | Chronic Pain                             | Sprain or Strain                                                 |



Date \_\_\_\_\_

Please circle areas of discomfort:



Signature \_\_\_\_\_