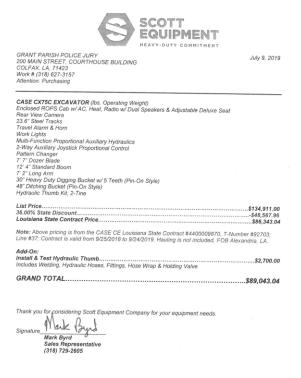

Motion by Mr. Carl Ray Lasyone, seconded by Mr. Winston Roberts to amend the agenda to add open bids received for a new excavator to be purchased on state contract. Motion carried.

Motion by Mr. Carl Ray Lasyone, seconded by Mr. Winston Roberts to open bids received for new excavator to be purchased on state contract. Motion carried.

The following bids were received:

| O.                               | EQUIPMENT                                                                              | SERVICES.                                                                                            | QUOTATION                                                                                                                                                                                                       |
|----------------------------------|----------------------------------------------------------------------------------------|------------------------------------------------------------------------------------------------------|-----------------------------------------------------------------------------------------------------------------------------------------------------------------------------------------------------------------|
| i732 South N<br>Vexandria L      | flacArthur Drive<br>A, 71382                                                           |                                                                                                      | Quote Number: \$JB82 Expiration Date: 08/10/201                                                                                                                                                                 |
| Sustomer<br>SRANT FA             | ARISH POLICE JUHY (Acct: 10                                                            | 08051)                                                                                               |                                                                                                                                                                                                                 |
| 200 Main 8<br>Colfax LA,         | SI<br>71417-1859                                                                       |                                                                                                      |                                                                                                                                                                                                                 |
| Cust. Conte                      | act                                                                                    | Sales Representativa: Jeff Bonial                                                                    | Celt (318) 446-25                                                                                                                                                                                               |
| Vlodel                           | AND MANY DESIGNATION                                                                   | Description                                                                                          | Prio                                                                                                                                                                                                            |
| 019 TAKE                         | EUCHI - TB260C                                                                         | HYDRAULIC EXCAVATOR 5-6 TO                                                                           | ON \$59,789.0                                                                                                                                                                                                   |
|                                  |                                                                                        | CAB/AIR                                                                                              | T.                                                                                                                                                                                                              |
|                                  |                                                                                        | RUBBER TRACKS & Ste                                                                                  | -1                                                                                                                                                                                                              |
|                                  |                                                                                        | QUICK COUPLER                                                                                        |                                                                                                                                                                                                                 |
|                                  |                                                                                        | HYDRAULIC THUMB                                                                                      |                                                                                                                                                                                                                 |
|                                  |                                                                                        | 36" DITCH CLEAN OUT BUCKET                                                                           |                                                                                                                                                                                                                 |
|                                  |                                                                                        | 24" DIGGING BUCKET                                                                                   |                                                                                                                                                                                                                 |
|                                  |                                                                                        | 2 YEAR FULL WARRANTY -                                                                               |                                                                                                                                                                                                                 |
|                                  |                                                                                        |                                                                                                      | Total: \$59,789,0                                                                                                                                                                                               |
|                                  |                                                                                        |                                                                                                      |                                                                                                                                                                                                                 |
|                                  |                                                                                        |                                                                                                      | creases and availability. Whether or not apportual                                                                                                                                                              |
| varianties are                   | e implication of affared by H&E Equipment<br>of police. This guaration is an invitored | new ecoloment and is suggested the limits one.<br>Services, Inc. unless specifically outlined on the | and conditions of those warranties. No Other<br>e fact of this quotation. This quotation is subject<br>\$E Equipment Services, no.15 Sranch Manager<br>and field or with disease by I \$E prior to accepts non- |
| For sale of res<br>fosc ibed har | nual first. Buyon is hereby notified that rein to H&C Figure ment Exchange LLC.        | IAH has assigned its rights (but not its obligation resulted intermediary, as part at a Section 10   | es) in this egreement to sell the aculament.                                                                                                                                                                    |
|                                  |                                                                                        | a availability end predit coproval. Payment Amo                                                      |                                                                                                                                                                                                                 |
|                                  | H&E Branch Manager Acceptance                                                          |                                                                                                      | Customer Acceptance of this process;                                                                                                                                                                            |
| Signed                           |                                                                                        | Signed:                                                                                              |                                                                                                                                                                                                                 |
| Distr                            |                                                                                        | Cate                                                                                                 |                                                                                                                                                                                                                 |
|                                  |                                                                                        | Purphase Order:                                                                                      |                                                                                                                                                                                                                 |
|                                  |                                                                                        |                                                                                                      |                                                                                                                                                                                                                 |
|                                  |                                                                                        |                                                                                                      |                                                                                                                                                                                                                 |
|                                  |                                                                                        |                                                                                                      |                                                                                                                                                                                                                 |
| 5-30826                          |                                                                                        |                                                                                                      |                                                                                                                                                                                                                 |
|                                  |                                                                                        | Confidential                                                                                         | 1 of "                                                                                                                                                                                                          |