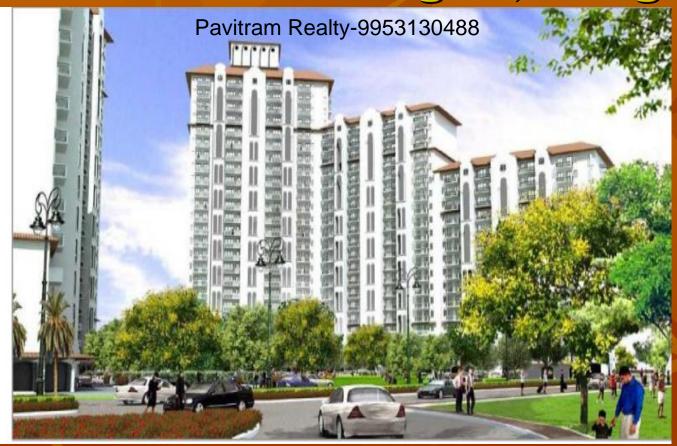

# DLF New Town Heights, Gurgaon

DLF now brings quality living and contemporary lifestyle at NEW TOWN HEIGHTS, a residential project in Sector-90, 91 & 86 Gurgaon. A truly integrated township in new Gurgaon that is well-connected from NH-8 and Manesar. A reflection of novel architecture, pleasing aesthetics and impressive designs, NEW TOWN HEIGHTS are 3 & 4 bedroom apartments with attached balconies, store room, powder toilet and servant room. The built-up area is between 1760 sq. ft. to 2505 sq. ft. having rich specifications like imported marble / vitrified tiles in living dining passage and lobby within the apartment, laminated wooden flooring in bedrooms, Granite / Marble counters in Kitchen