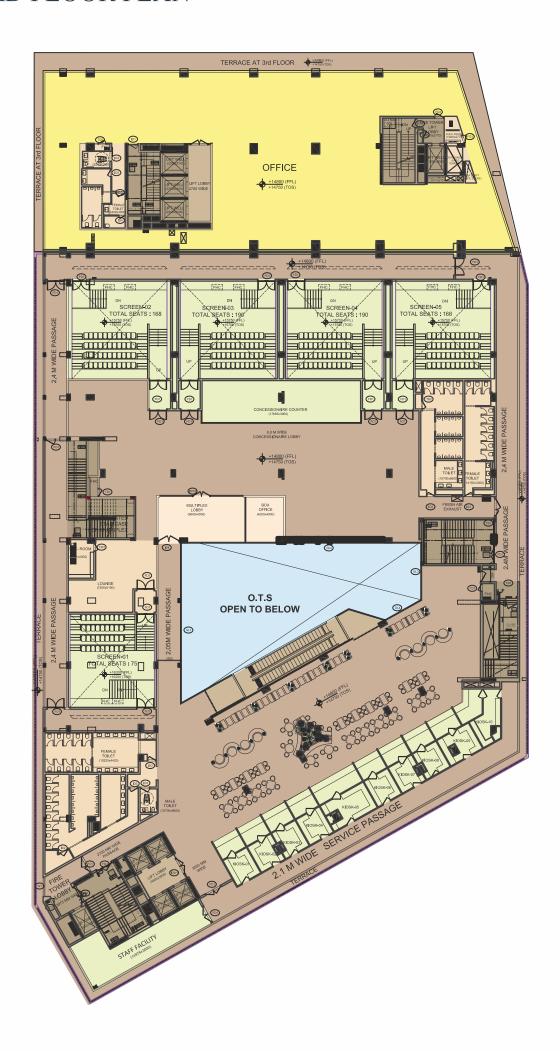

SS Highpoint is intended to capture the increasing share of families' disposable income.

5-SCREEN TOP-OF-THE-CLASS MULTIPLEX
GAMING ZONE AND DEDICATED TODDLERS PLAY AREA
DEDICATED EVENT AREAS

### THE SMART HUB OF

# BUSINESS

#### **SUITES**









### THE BUSINESS HUB

SS Highpoint offers contemporary business suites with an inspiring range of recreational activities and conveniences to strike the perfect work-life balance and enhance productivity. SS Highpoint gives the flexibility of 'small office, home office' to meet the ever-changing needs of young entrepreneurs and growing businesses.

GRAND DOUBLE HEIGHT LOBBY WITH CONCEIRGE DESK

**BUSINESS CENTRE FACILITIES** 

### SITE PLAN



### GROUND FLOOR PLAN



### FIRST FLOOR PLAN



### SECOND FLOOR PLAN





### THIRD FLOOR PLAN



#### FOURTH FLOOR PLAN







### THE SPECIFICATIONS

| FLOORING DETAILS OF<br>VARIOUS PARTS OF THE HOUSE                   | <ul><li>Lobby/Corridors-granite/Vitrified Tiles</li><li>Shops-IPS</li></ul>                                                                                                             |
|---------------------------------------------------------------------|-----------------------------------------------------------------------------------------------------------------------------------------------------------------------------------------|
| WALL FINISHING DETAILS                                              | <ul><li>Shops/offices-single coat of white cement paint</li><li>Lobbies/Corridors-OBD</li></ul>