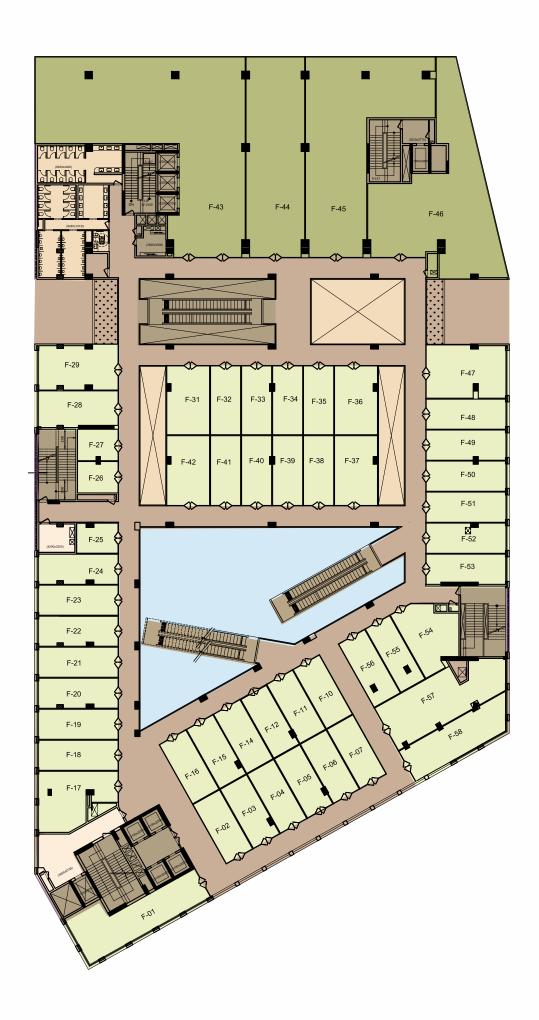

oncept of retail-restaurant-entertainment hybrid at SS Highpoint is intended to capture the increasing share of families' disposable income.

5-SCREEN TOP-OF-THE-CLASS MULTIPLEX
GAMING ZONE AND DEDICATED TODDLERS PLAY AREA
DEDICATED EVENT AREAS

### THE SMART HUB OF

# BUSINESS

#### **SUITES**









### THE BUSINESS HUB

SS Highpoint offers contemporary business suites with an inspiring range of recreational activities and conveniences to strike the perfect work-life balance and enhance productivity. SS Highpoint gives the flexibility of 'small office, home office' to meet the ever-changing needs of young entrepreneurs and growing businesses.

GRAND DOUBLE HEIGHT LOBBY WITH CONCEIRGE DESK

**BUSINESS CENTRE FACILITIES** 

### SITE PLAN



### GROUND FLOOR PLAN



### FIRST FLOOR PLAN



### SECOND FLOOR PLAN





### THIRD FLOOR PLAN



#### FOURTH FLOOR PLAN







### THE SPECIFICATIONS

| FLOORING DETAILS OF<br>VARIOUS PARTS OF THE HOUSE                   | <ul><li>Lobby/Corridors-granite/Vitrified Tiles</li><li>Shops-IPS</li></ul>                                                                                                             |
|---------------------------------------------------------------------|-----------------------------------------------------------------------------------------------------------------------------------------------------------------------------------------|
| WALL FINISHING DETAILS                                              | <ul><li>Shops/offices-single coat of white cement paint</li><li>Lobbies/Corridors-OBD</li></ul>