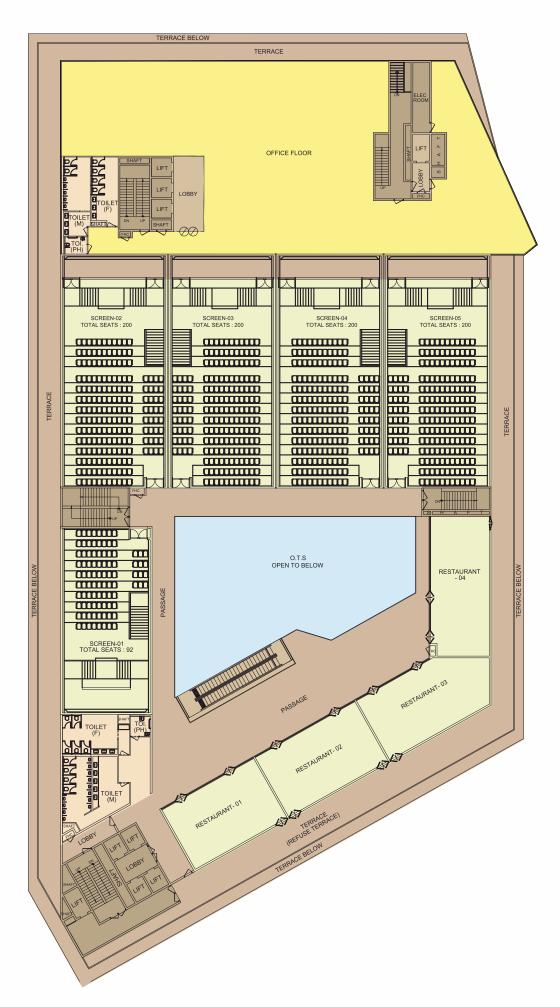

capture the increasing share of families' disposable income.

5-SCREEN TOP-OF-THE-CLASS MULTIPLEX
GAMING ZONE AND DEDICATED TODDLERS PLAY AREA
DEDICATED EVENT AREAS

### THE SMART HUB OF

# BUSINESS

#### **SUITES**









### THE BUSINESS HUB

SS Highpoint offers contemporary business suites with an inspiring range of recreational activities and conveniences to strike the perfect work-life balance and enhance productivity. SS Highpoint gives the flexibility of 'small office, home office' to meet the ever-changing needs of young entrepreneurs and growing businesses.

GRAND DOUBLE HEIGHT LOBBY WITH CONCEIRGE DESK

**BUSINESS CENTRE FACILITIES** 

### SITE PLAN



### GROUND FLOOR PLAN



### FIRST FLOOR PLAN



### SECOND FLOOR PLAN





### THIRD FLOOR PLAN



#### FOURTH FLOOR PLAN







### THE SPECIFICATIONS

| FLOORING DETAILS OF<br>VARIOUS PARTS OF THE HOUSE                   | <ul><li>Lobby/Corridors-granite/Vitrified Tiles</li><li>Shops-IPS</li></ul>                                                                                                             |
|---------------------------------------------------------------------|-----------------------------------------------------------------------------------------------------------------------------------------------------------------------------------------|
| WALL FINISHING DETAILS                                              | <ul><li>Shops/offices-single coat of white cement paint</li><li>Lobbies/Corridors-OBD</li></ul>