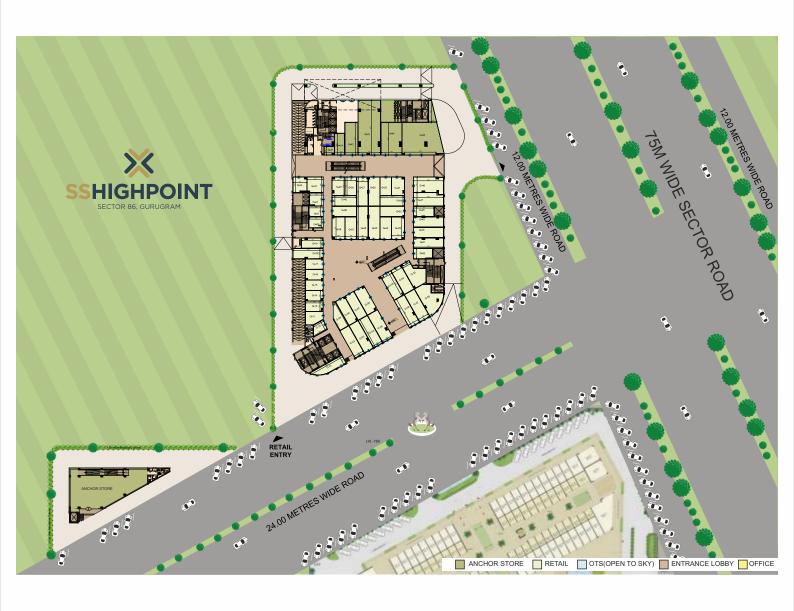

### SITE PLAN

- > RIGHT on the intersection of 75m+12m, and 24m, wide sector road
- > WALKING distance to 135m. Multi Utility Corridor, which directly connects Dwarka Expressway (NPR) & IMT Manesar
- > DIRECT access from the NH-8 highway via 75m + 12m. wide sector road
- > SURROUNDED by New Gurugram's affluent residential towers in sectors 81, 82, 85, 86 and 90

## AT THE CROSSROAD OF PROSPERITY

Built on an intersection and right on the main new sector Road, SS Highpoint in Sector 86 is only a few minutes away from NH-8, central corridor and the affluent sectors 81, 82, 85, 86 & 90.