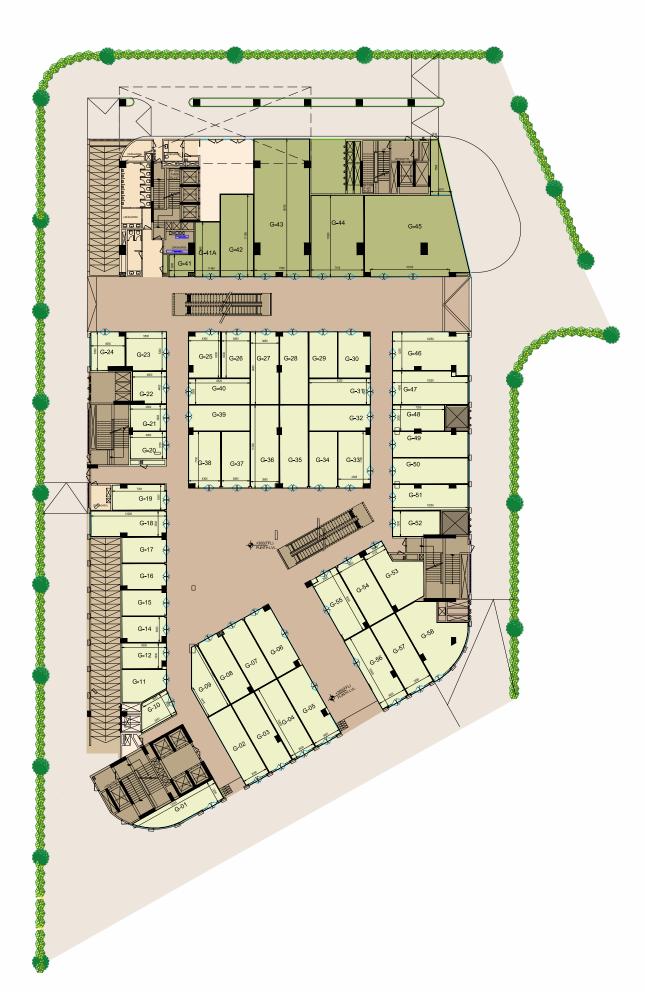

and high streets. The concept of retail-restaurant-entertainment hybrid at SS Highpoint is intended to capture the increasing share of families' disposable income.

5-SCREEN TOP-OF-THE-CLASS MULTIPLEX
GAMING ZONE AND DEDICATED TODDLERS PLAY AREA
DEDICATED EVENT AREAS

### THE SMART HUB OF

# BUSINESS

#### **SUITES**









### THE BUSINESS HUB

SS Highpoint offers contemporary business suites with an inspiring range of recreational activities and conveniences to strike the perfect work-life balance and enhance productivity. SS Highpoint gives the flexibility of 'small office, home office' to meet the ever-changing needs of young entrepreneurs and growing businesses.

GRAND DOUBLE HEIGHT LOBBY WITH CONCEIRGE DESK

**BUSINESS CENTRE FACILITIES** 

### SITE PLAN



### GROUND FLOOR PLAN



### FIRST FLOOR PLAN



### SECOND FLOOR PLAN





### THIRD FLOOR PLAN



#### FOURTH FLOOR PLAN







### THE SPECIFICATIONS

| FLOORING DETAILS OF<br>VARIOUS PARTS OF THE HOUSE                   | <ul><li>Lobby/Corridors-granite/Vitrified Tiles</li><li>Shops-IPS</li></ul>                                                                                                             |
|---------------------------------------------------------------------|-----------------------------------------------------------------------------------------------------------------------------------------------------------------------------------------|
| WALL FINISHING DETAILS                                              | <ul><li>Shops/offices-single coat of white cement paint</li><li>Lobbies/Corridors