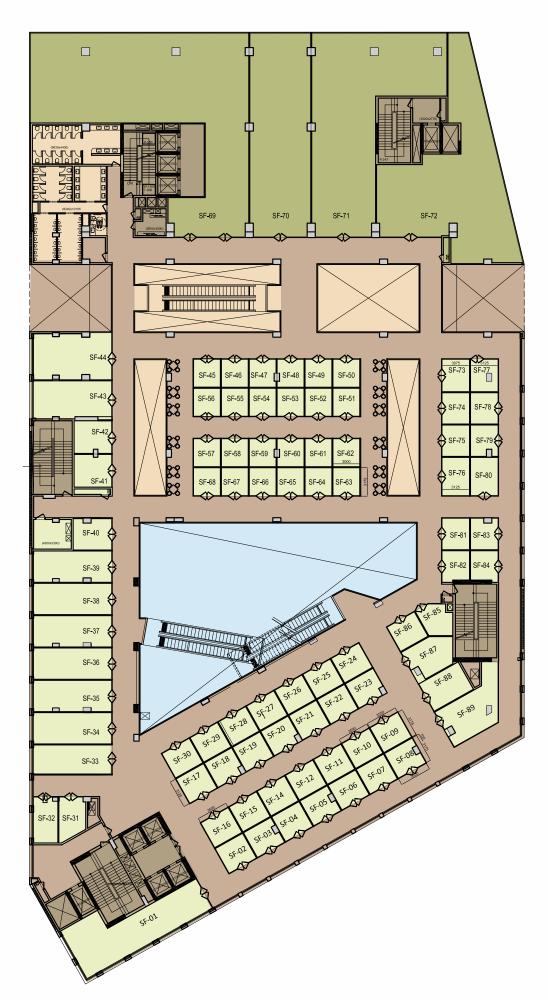

-entertainment hybrid at SS Highpoint is intended to capture the increasing share of families' disposable income.

5-SCREEN TOP-OF-THE-CLASS MULTIPLEX
GAMING ZONE AND DEDICATED TODDLERS PLAY AREA
DEDICATED EVENT AREAS

### THE SMART HUB OF

# BUSINESS

#### **SUITES**









### THE BUSINESS HUB

SS Highpoint offers contemporary business suites with an inspiring range of recreational activities and conveniences to strike the perfect work-life balance and enhance productivity. SS Highpoint gives the flexibility of 'small office, home office' to meet the ever-changing needs of young entrepreneurs and growing businesses.

GRAND DOUBLE HEIGHT LOBBY WITH CONCEIRGE DESK

**BUSINESS CENTRE FACILITIES** 

### SITE PLAN



### GROUND FLOOR PLAN



### FIRST FLOOR PLAN



### SECOND FLOOR PLAN





### THIRD FLOOR PLAN



#### FOURTH FLOOR PLAN







### THE SPECIFICATIONS

| FLOORING DETAILS OF<br>VARIOUS PARTS OF THE HOUSE                   | <ul><li>Lobby/Corridors-granite/Vitrified Tiles</li><li>Shops-IPS</li></ul>                                                                                                             |
|---------------------------------------------------------------------|-----------------------------------------------------------------------------------------------------------------------------------------------------------------------------------------|
| WALL FINISHING DETAILS                                              | <ul><li>Shops/offices-single coat of white cement paint</li><li>Lobbies/Corridors-OBD</li></ul>