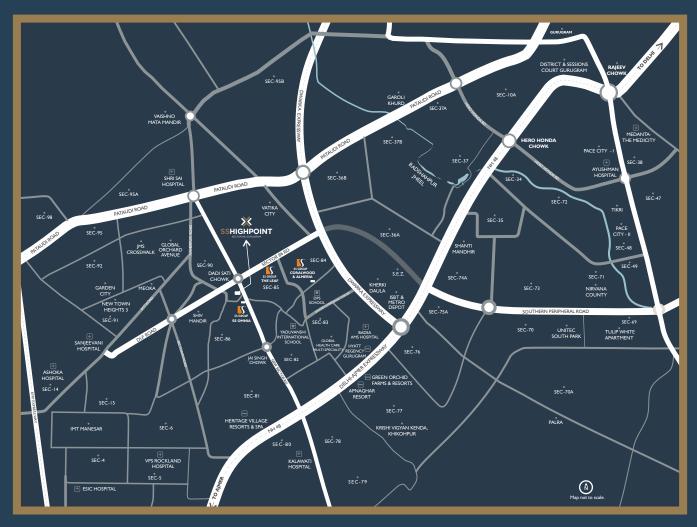

### **#CATCHMENT**

## AT THE CROSSROAD OF PROSPERITY

Built on an intersection and right on the main new sector Road, SS Highpoint in Sector 86 is only a few minutes away from NH-8, central corridor and the affluent sectors 81, 82, 85, 86 & 90.

With high population density in its vicinity and the fact that it is in walking distance from various selective luxury developments, SS Highpoint with its multiplex will be an in-demand-retail-cum business hub.

- > RIGHT on the intersection of 75m+12m, and 24m, wide sector road
- > WALKING distance to 135m. Multi Utility Corridor, which directly connects Dwarka Expressway (NPR) & IMT Manesar
- > DIRECT access from the NH-8 highway via 75m + 12m. wide sector road
- > SURROUNDED by New Gurugram's affluent residential towers in sectors 81, 82, 85, 86 and 90