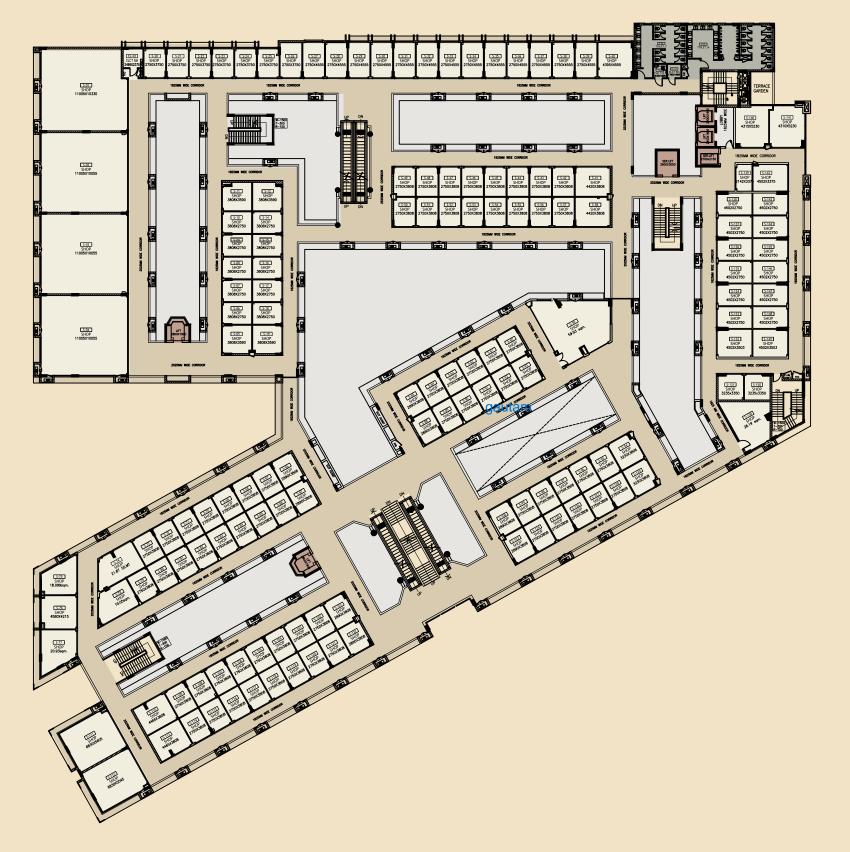

### ENJOY THE BEST OF EVERYTHING

Fashion Boulevard – luxury fashion destination Podium retail gallery Entertainment zone Convenient underground parking Open landscaped areas Innovative outdoor shopping, lifestyle and culinary experiences
Restaurants and sidewalk cafés
100% pedestrian-friendly
Glittering frontages
Buzzy sidewalk

### cafes AND SPECIALITY restaurants

SS Omnia features a wide variety of food and beverage experiences, from casual dining to world-class restaurants.

Poised to be one of the city's most sought-after food and beverage destination, it will offer great taste, entertainment and style to both

SS Omnia's executives and guests as well as its visitors. A host of new and exciting food and beverage brands will be introduced to the region.





FIRST FLOOR PLAN













# discover exciting workspaces

MODERN & EFFICIENT

### work environment

### LUXURIOUS OFFICE SPACES AT SS OMNIA

Designed specifically for mid-sized corporates and professionals,

SS Omnia offers boutique offices that can be customized to fit the ever-changing needs of fast growing organizations. Its unique, column-free design gives you the flexibility to expand your office space as your business grows.

Moreover, your office is supported by world-class amenities, business facilities, luxury and styling, all of which send the right signals to potential clients, associates and employees.

Unparalleled in thought, convenience and luxury, SS Omnia is Gurgaon's most advanced office development, made to measure for companies on the rise.

5th floor plan

# office space



H FLOOB TYPICA