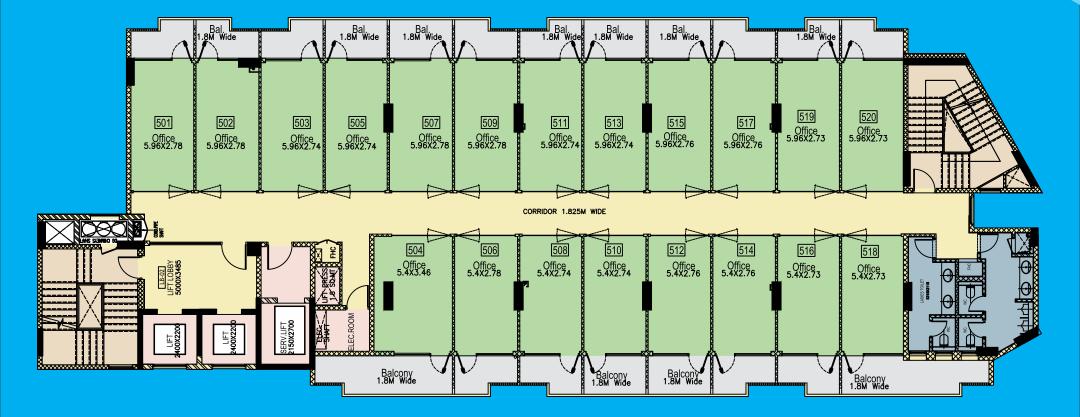

OOR PLAN













# discover exciting workspaces

MODERN & EFFICIENT

### work environment

### LUXURIOUS OFFICE SPACES AT SS OMNIA

Designed specifically for mid-sized corporates and professionals,

SS Omnia offers boutique offices that can be customized to fit the ever-changing needs of fast growing organizations. Its unique, column-free design gives you the flexibility to expand your office space as your business grows.

Moreover, your office is supported by world-class amenities, business facilities, luxury and styling, all of which send the right signals to potential clients, associates and employees.

Unparalleled in thought, convenience and luxury, SS Omnia is Gurgaon's most advanced office development, made to measure for companies on the rise.

5th floor plan

# office space



H FLOOB TYPICAL PLAN Office spaces



# office spaces







SS Group is a well-known, trusted and one of the oldest business conglomerate with strong presence in real estate development. Established in the year 1992, the Group has experience of over two decades in development & delivery of unique, innovative, high quality and user friendly real estate products in the NCR region.

With largest land banks in NCR region, Some of the notable delivered projects include The Hibiscus, Southend, Aaron Ville and The Lilac, The Coralwood, Almeria, amongst residential projects and SS Plaza, SS Omnia amongst their commercial offerings.

The Group is committed towards developing state-of-the-art real estate masterpieces. As a step up the ladder of success, the Group is diversifying into Brewery, Hea