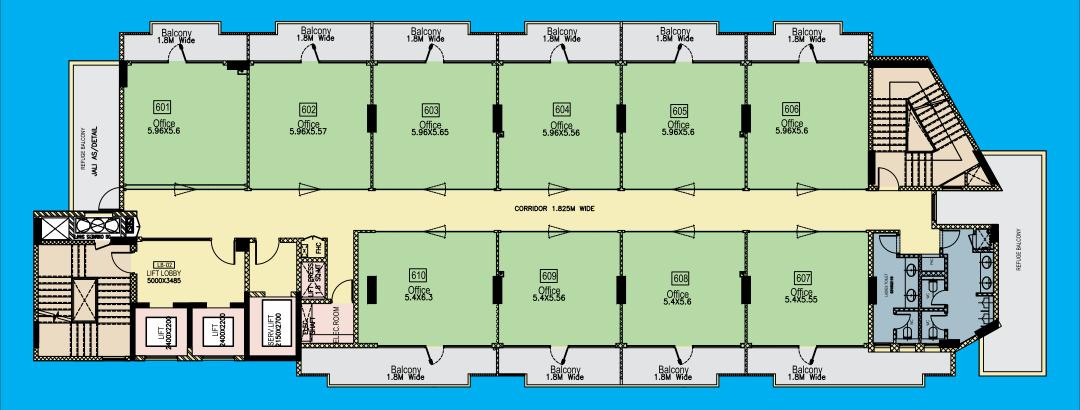

# office space

H FLOOB TYPICAL PLAN Office spaces

# office spaces

SS Group is a well-known, trusted and one of the oldest business conglomerate with strong presence in real estate development. Established in the year 1992, the Group has experience of over two decades in development & delivery of unique, innovative, high quality and user friendly real estate products in the NCR region.