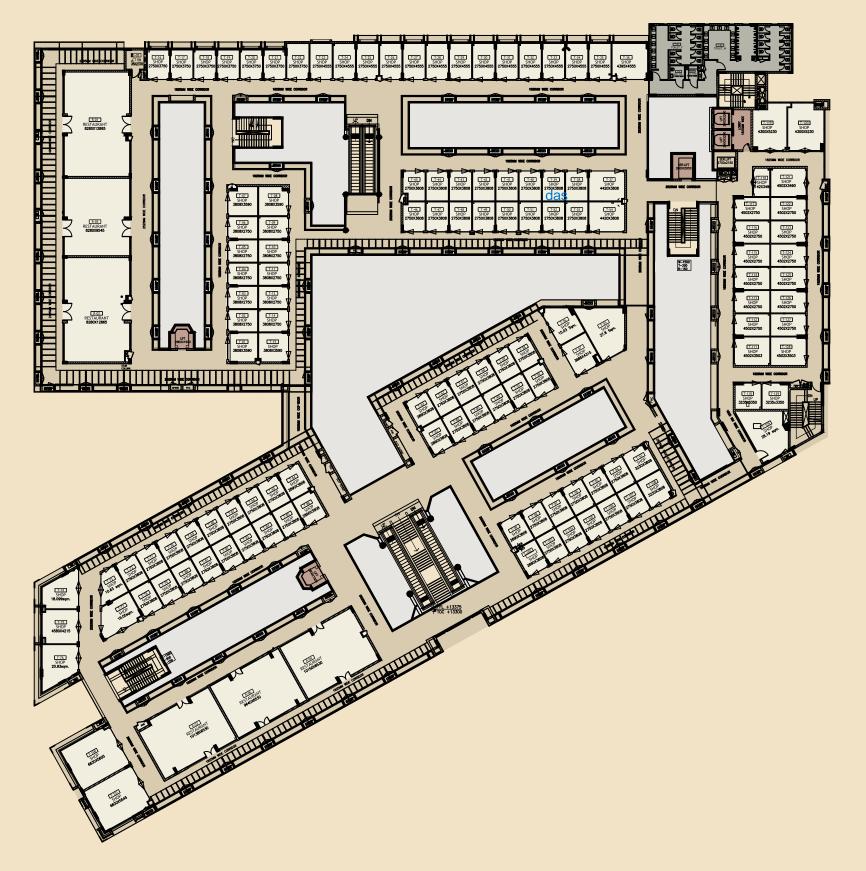

# ENJOY THE BEST OF EVERYTHING

Fashion Boulevard – luxury fashion destination Podium retail gallery Entertainment zone Convenient underground parking Open landscaped areas Innovative outdoor shopping, lifestyle and culinary experiences
Restaurants and sidewalk cafés
100% pedestrian-friendly
Glittering frontages
Buzzy sidewalk

### cafes AND SPECIALITY restaurants

SS Omnia features a wide variety of food and beverage experiences, from casual dining to world-class restaurants.

Poised to be one of the city's most sought-after food and beverage destination, it will offer great taste, entertainment and style to both

SS Omnia's executives and guests as well as its visitors. A host of new and exciting food and beverage brands will be introduced to the region.





FIRST FLOOR PLAN













# discover exciting workspaces

MODERN & EFFICIENT

### work environment

### LUXURIOUS OFFICE SPACES AT SS OMNIA

Designed specifically for mid-sized corporates and professionals,

SS Omnia offers boutique offices that can be customized to fit the ever-changing needs of fast growing organizations. Its unique, column-free design gives you the flexibility to expand your office space as your business grows.

Moreover, your office is supported by world-class amenities, business facilities, luxury and styling, all of which send the right signals to potential clients, associates and employees.

Unparalleled in thought, convenience and luxury, SS Omnia is Gurgaon's most advanced office development, made to measure for companies on the rise.

5th floor plan

# office space



H FLOOB TYPICAL PL