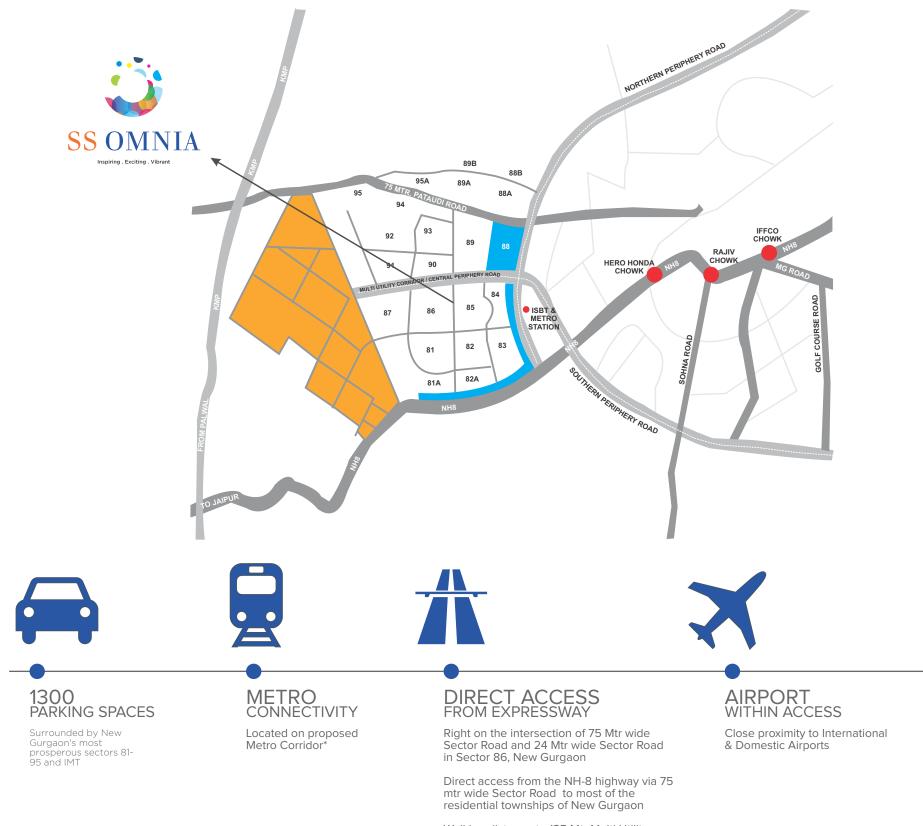

## address

Walking distance to 135 Mtr Multi Utility Corridor, which directly connects Dwarka Expressway (NPR) & (SPR)