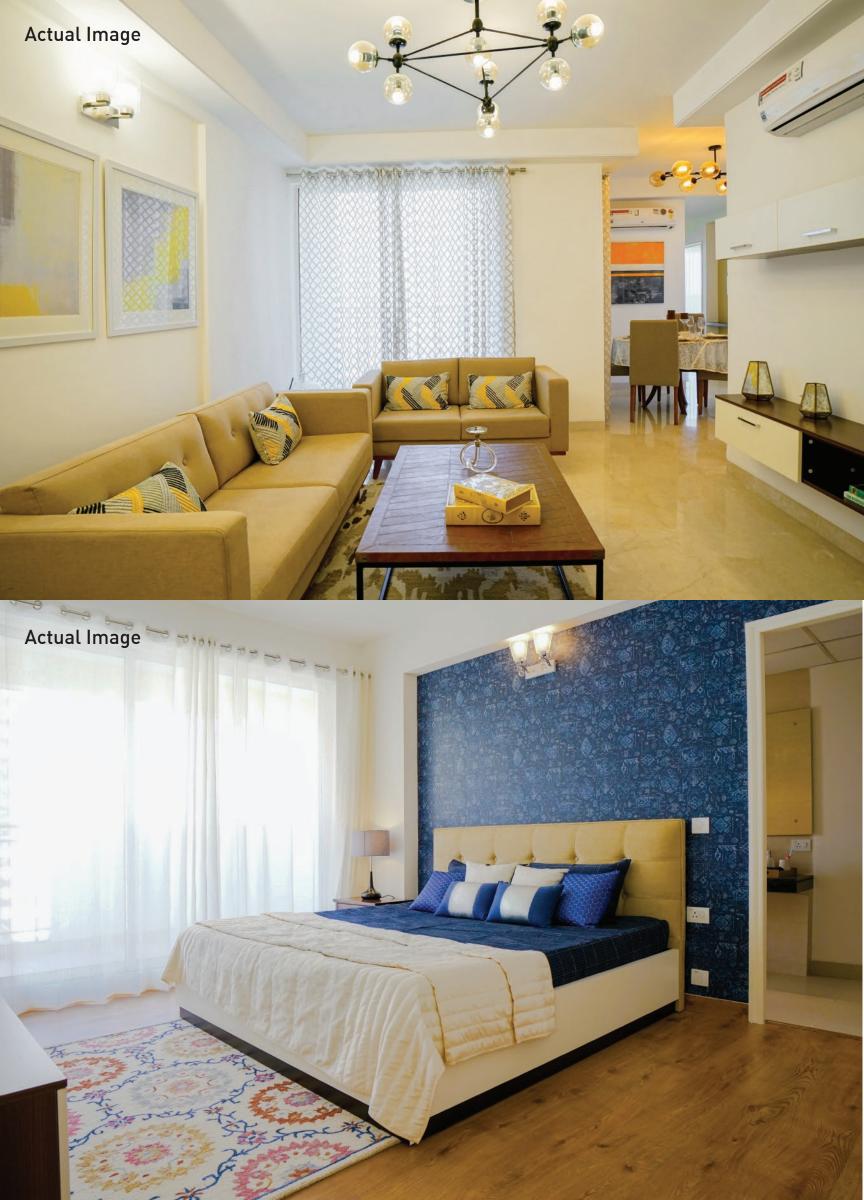

#### **LIVING ROOM**

Walls Acrylic Emulsion Paint

Floor Italian Marble Flooring

(BOTTOCINO)

Doors Hardwood Door Frame with

European Style flush panel

Windows/Glazing Anodized/ Powder Coated

Aluminium

#### **BEDROOMS**

Walls Oil Bound Destemper

Floor Wooden Flooring in all

Bedrooms

Doors Hardwood Door Frame with

European Style flush panel

Windows/Glazing Anodized/ Powder Coated

Aluminium