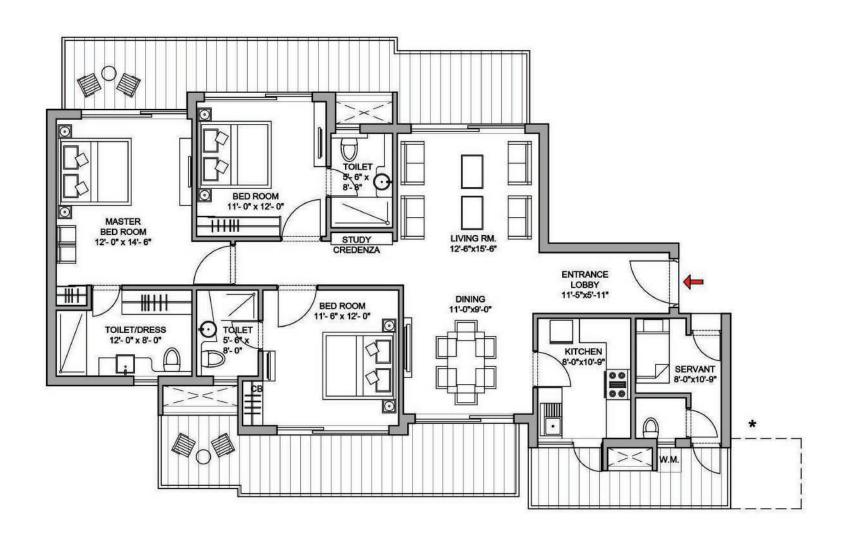

# Exclusive Club and host of other modern amenities

**Amphitheater** 

Billiards Room

Yoga Room

Gymnasium

Steam & Sauna

Swimming pool

3BHK 3T Super Area = 1920 Sq.Ft.

3BHK 3T+Servant Super Area = 1995 Sq.Ft.

3BHK 3T+Servant Super Area = 2120 Sq.Ft.

4BHK 3T+Servant Super Area = 2325 Sq.Ft.

4BHK 4T+Servant Super Area = 2475 Sq.Ft.