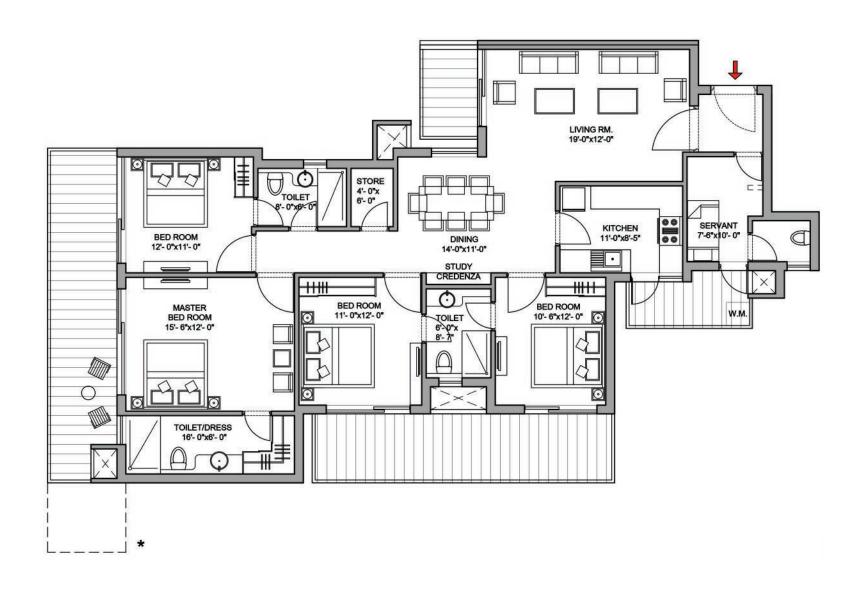

# Exclusive Club and host of other modern amenities

**Amphitheater** 

Billiards Room

Yoga Room

Gymnasium

Steam & Sauna

Swimming pool

3BHK 3T Super Area = 1920 Sq.Ft.

3BHK 3T+Servant Super Area = 1995 Sq.Ft.

3BHK 3T+Servant Super Area = 2120 Sq.Ft.

4BHK 3T+Servant Super Area = 2325 Sq.Ft.

4BHK 4T+Servant Super Area = 2475 Sq.Ft.