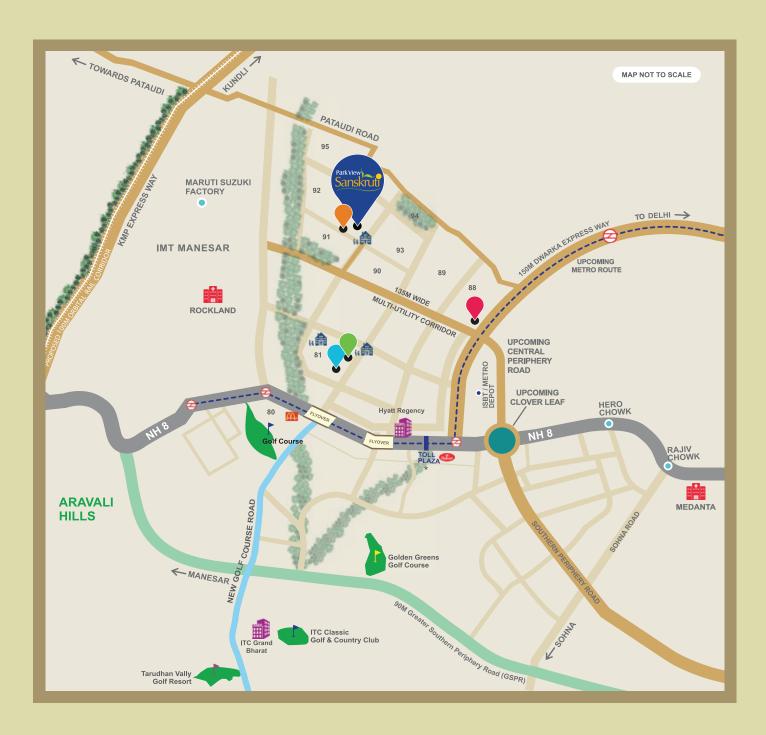

## Route Map

Park View Ananda

Upcoming Retail & Multiplex by Bestech Group

**★** 25 minutes from IGI Airport

5 minutes from upcoming Metro line

**4.5** Kms from NH 8

**Hotels** 