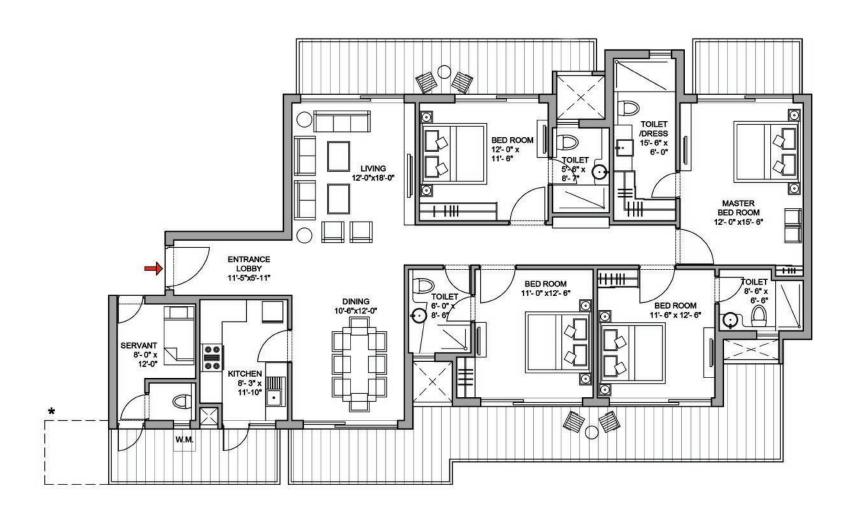

3BHK 3T+Servant Super Area = 1995 Sq.Ft.

3BHK 3T+Servant Super Area = 2120 Sq.Ft.

4BHK 3T+Servant Super Area = 2325 Sq.Ft.

4BHK 4T+Servant Super Area = 2475 Sq.Ft.