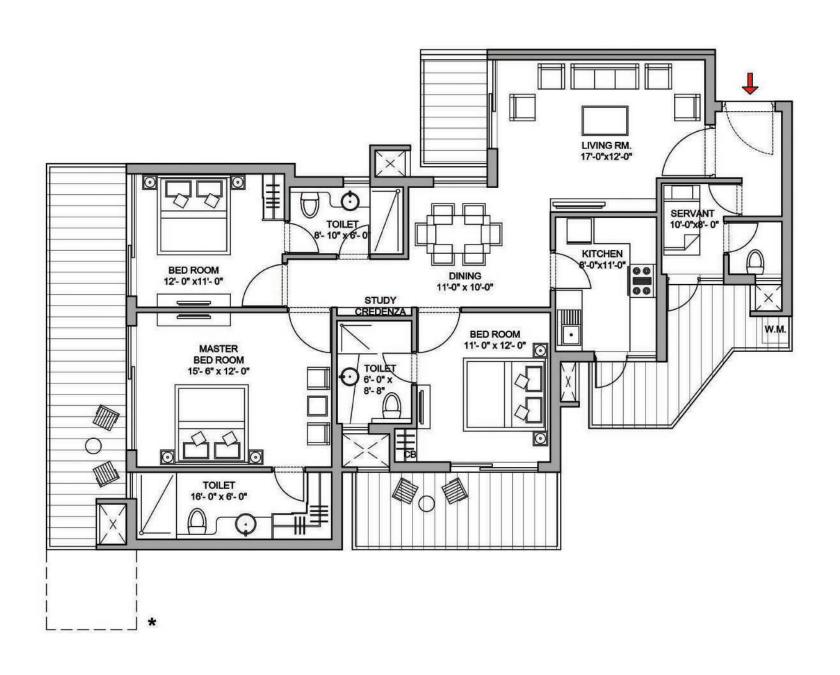

3BHK 3T+Servant Super Area = 1995 Sq.Ft.

3BHK 3T+Servant Super Area = 2120 Sq.Ft.

4BHK 3T+Servant Super Area = 2325 Sq.Ft.

4BHK 4T+Servant Super Area = 2475 Sq.Ft.