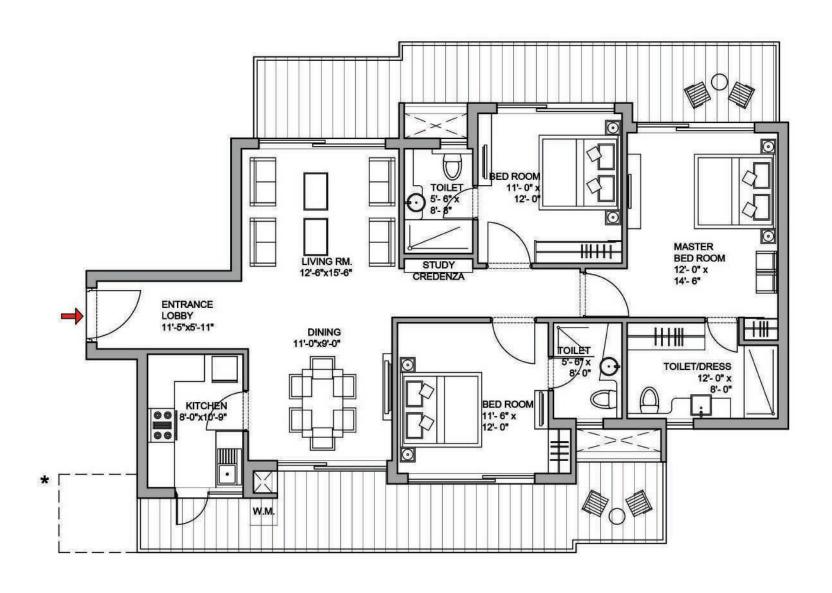

3BHK 3T+Servant Super Area = 1995 Sq.Ft.

3BHK 3T+Servant Super Area = 2120 Sq.Ft.

4BHK 3T+Servant Super Area = 2325 Sq.Ft.

4BHK 4T+Servant Super Area = 2475 Sq.Ft.