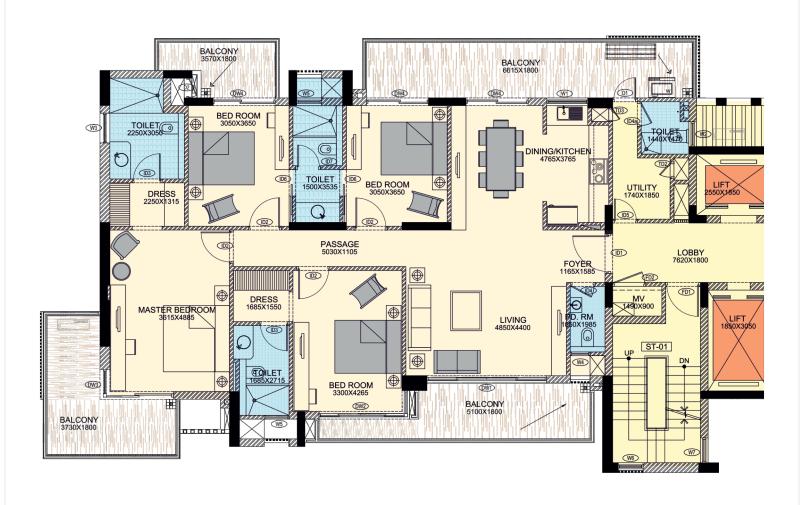

## **FLOOR PLAN**

4 BHK-APARTMENT

SIZE-2812 SQ.FT. (261.2433 Sqm.) TYPICAL FLOOR-B3,B4,B5 & B6 Formal Living

Dining/Kitchen

4 Bedrooms

Dressing Area

3 Toilets

4 Balcony

Powder Room

Utility + Toilet