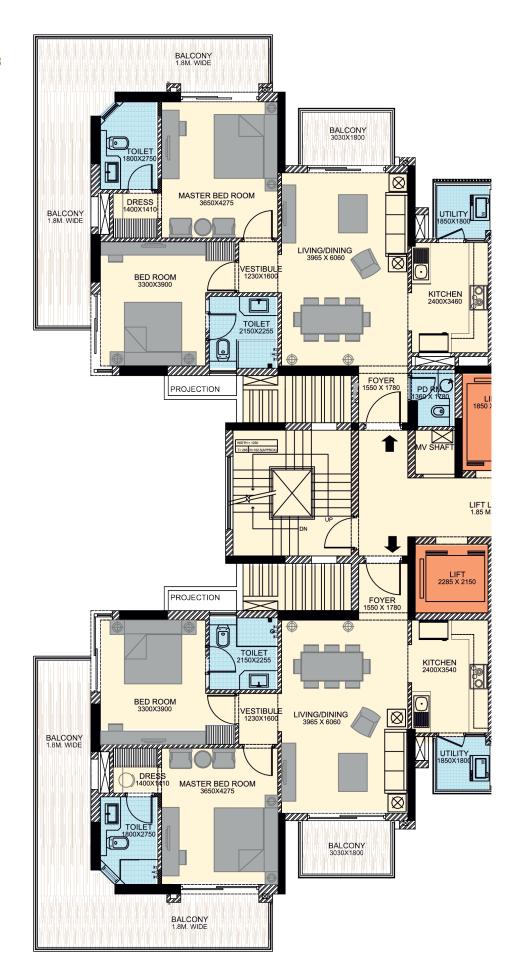

## **FLOOR PLAN**

2 BHK-APARTMENT, UNIT -A & B

SIZE-1772 SQ.FT. (164.6242 Sqm.) TYPICAL FL00R-1,4,10,14,20 & 23

Formal Living

Dining/Kitchen

2 Bedrooms

2 Toilets

2 Balcony

Powder Room

**Utility Area** 