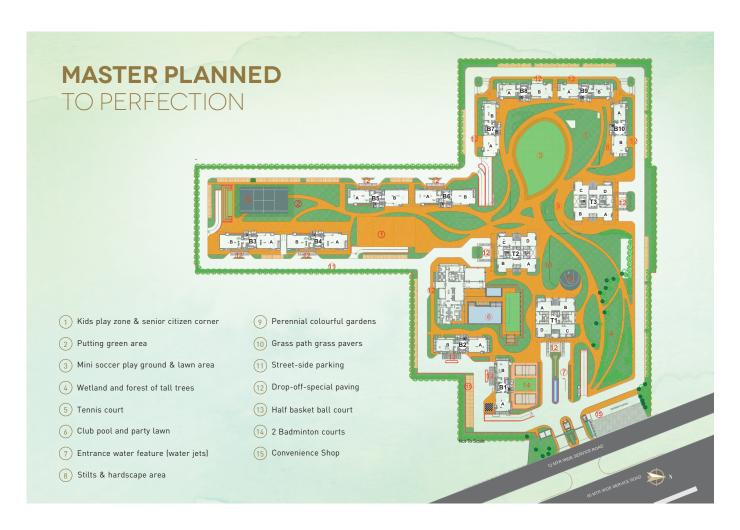

## **THE LIFESTYLE.**ABOVE ALL ELSE.

Located in Sector-85, New Gurugram

Landscape by acclaimed Nippaysage Montreal

Grand clubhouse with multiple sports facilities

Spread over 11.09 acres approx.

85% green open spaces

Choice of apartments & duplex penthouses

Design by renowned architects ARCOP, Montreal

**9 acre** of landscaped greens with water bodies

3-tier security system & 100% power back-up