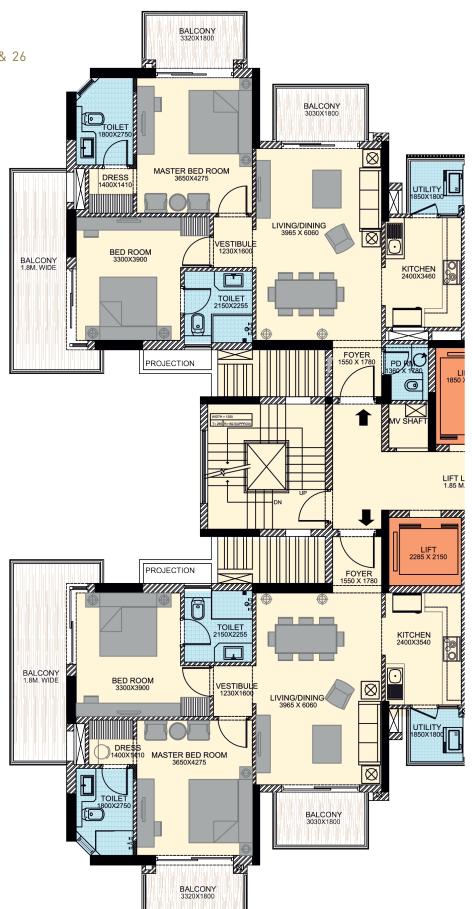

#### **FLOOR PLAN**

2 BHK-APARTMENT, UNIT -A & B

SIZE-1671 SQ.FT. (155.241 Sqm.)

TYPICAL FLOOR - 2, 3, 5, 7, 8, 9, 11,

12, 15, 16, 17, 18, 19, 21, 22, 24, 25 & 26

Formal Living

Dining/Kitchen

2 Bedrooms

2 Toilets

3 Balcony

Powder Room

**Utility Area** 