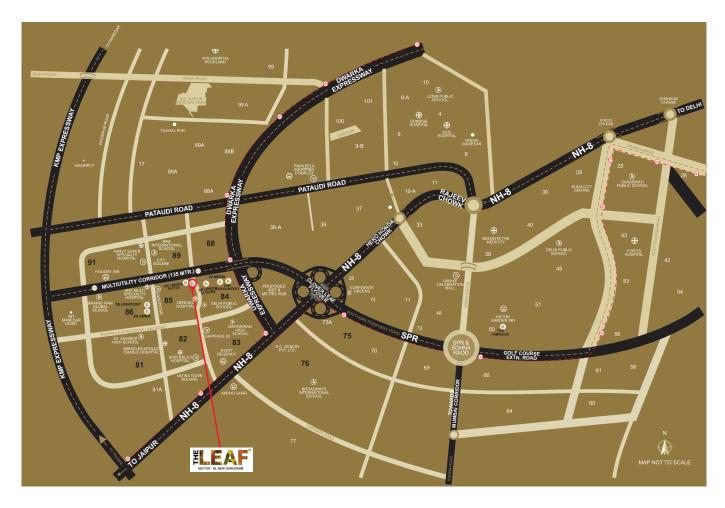

Floor to ceiling windows for a well lit vibrant home

Sleek finished bathrooms with premium fittings and fixtures

Actual Images of The Leaf

3 MINS FROM

**DWARKA EXPRESSWAY** 

5 MINS FROM NH-08

10 MINS FROM RAJIV CHOWK

25 MINS FROM IGI AIRPORT

## IN THE VICINITY