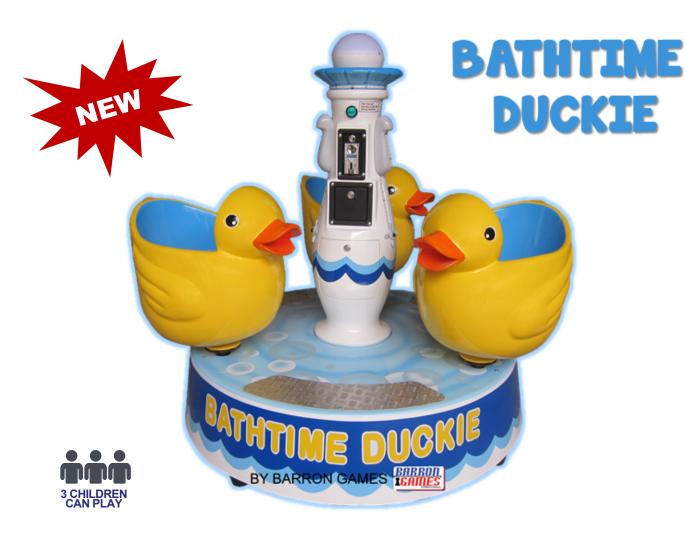

## **Bathtime Duckie Kiddie Ride**

Bathtime Duckie is an exciting new addition to our Kiddie Ride line up. This adorable, 3 seat ride is sure to make a splash with your customers!

Dimensions: Base Diam: 65" Height: 72" Wt: 355 lbs

- **EXCLUSIVE** Barron Games Design
- · Flashing LED Lights & Fun Music
- Perfect for Children 1 Year & Up
- Seats 3 Children
- · Base Rotates and Ducks Spin
- Weight Capacity: 220 lbs/ 100 kg
- Seat Capacity: 72 lbs/ 33 kg
- Emergency Stop Button
- 110/220V Operation
- 1 to 5 Coin Operation
- Push Button Start
- · Programable Ride Time