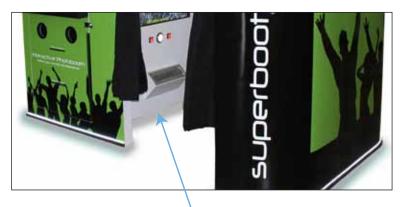

Version 9.7.12





## SuperBooth Frame Removal Instructions





## SuperBooth Frame Removal Instructions

#### Frame Removal Manual

For your own safety, please read through this instruction manual that we have prepared for you thoroughly and take precautions when using the product.

#### Note before assembling

You will need to turn off the Superbooth in order to pull out the metal frame.

#### Tools required for assembling

• Socket Wrench & Sockets



#### **Frame Removal Instructions**

1. Locate the two bolts on the back of part [A]. They are on either side of the forklift hole.



2. Use the socket wrench to remove the two bolts from the metal Superbooth frame.



Pull out the frame from here.

### For Spares and Technical Service please contact Play It! Amusements, Inc.

# **Play It!** Amusements, Inc.

Play It! Amusements, Inc.

252 Beinoris Drive Wood Dale, Illinois 60191

#### 1 (847) 364-9787

sales@segaarcade.com