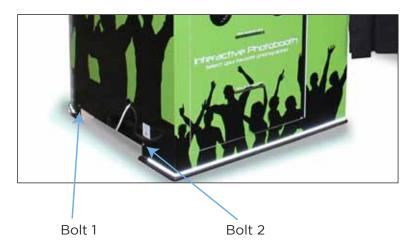

#### **Frame Removal Instructions**

1. Locate the two bolts on the back of part [A]. They are on either side of the forklift hole.

2. Use the socket wrench to remove the two bolts from the metal Superbooth frame.