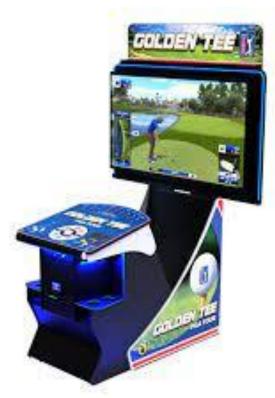

## The Golden Tee PGA TOUR Edition Cabinet will include:

- A refined control panel that features a 5" touchscreen display.
- This touchscreen will replace the keypad to allow players to login into their accounts.
- A Near-Field-Communication (NFC)
  device for contactless login and
  payments, which will allow players to
  check in and pay from their Apple and
  Android devices.
- The cabinet will also include LED lighting, cup holders and a 55" 4K commercial grade television that will optimize the visual and audio experience.