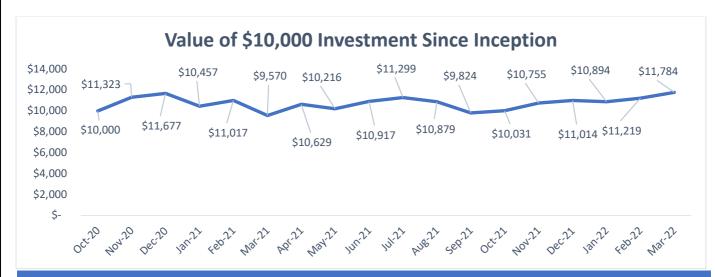

#### Unit Price at 31 March 2022 - 1.1723

| Year | Jan     | Feb   | Mar     | Apr     | May    | Jun    | Jul    | Aug    | Sep    | Oct   | Nov    | Dec     |
|------|---------|-------|---------|---------|--------|--------|--------|--------|--------|-------|--------|---------|
| FY20 | N/A     |       |         |         |        |        |        |        |        |       | 13.23% | 3.13%   |
| FY21 | -10.44% | 5.35% | -13.14% | 11.07%  | -3.89% | 6.86%  | 3.50%  | -3.71% | -9.69% | 2.1%  | 7.22%  | 2.41%   |
| FY22 | -1.09%  | 2.99% | 5.03%   | 22.0770 | 0.0370 | 0.0075 | 0.0070 | 317270 | 3,0379 | 21270 | 7.22,0 | 21,1276 |