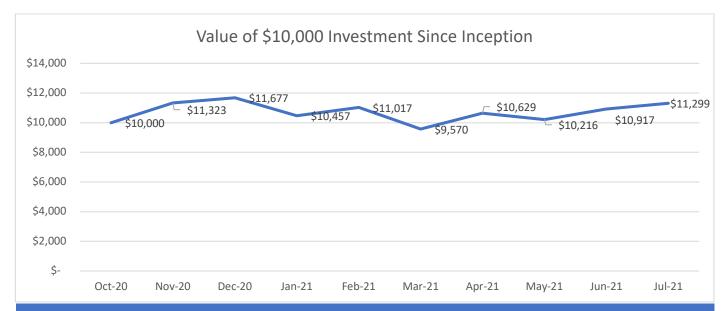

## Unit Price as at 30 June 2021 - 1.1238

| Year | Jan     | Feb   | Mar     | Apr    | May    | Jun   | Jul   | Aug | Sep | Oct | Nov    | Dec   |
|------|---------|-------|---------|--------|--------|-------|-------|-----|-----|-----|--------|-------|
| FY20 |         |       |         |        | N/A    |       |       |     |     |     | 13.23% | 3.13% |
| FY21 | -10.44% | 5.35% | -13.14% | 11.07% | -3.89% | 6.86% | 3.50% |     |     |     |        |       |