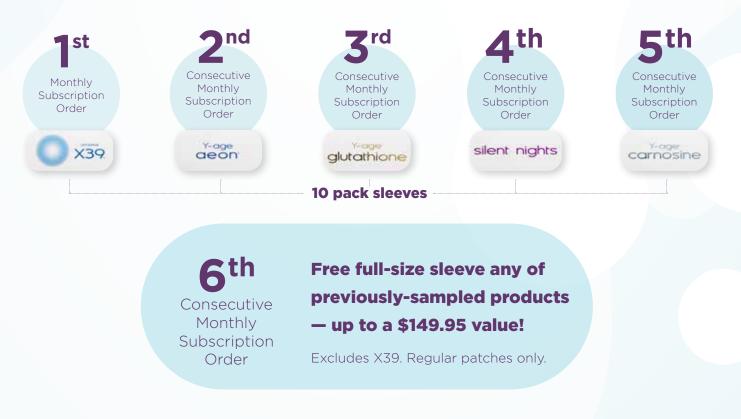

#### **LifeWave Sample Products**

What better way to learn about the powerful benefits of LifeWave products than my experiencing new patches each month! PC+ Members receive a sample sleeve of some of LifeWave's most popular products each month for five months with their Monthly Subscription Order.

On a PC+ Member's 6th Monthly Subscription Order, they pick a full product sleeve of their previously sampled products as a thank you for their loyalty. Product samples arrive in the following order: