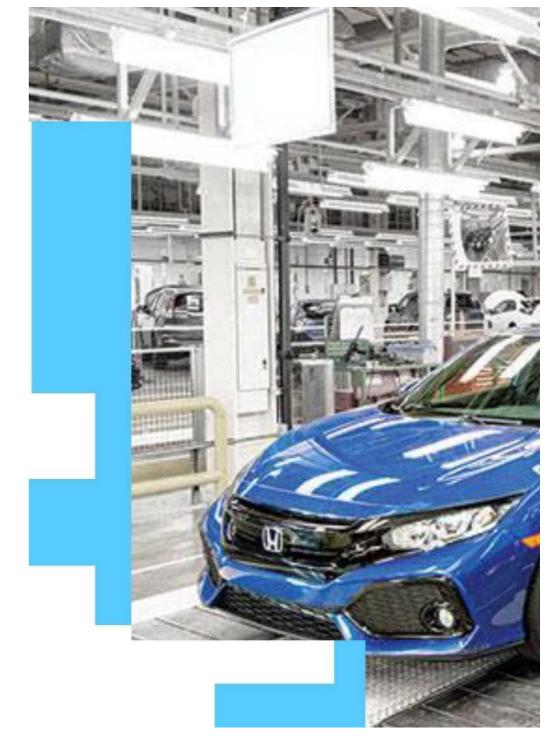

### **Explanation**

AREA **20.000m²** 

COMPLETION 2017

SCOPE
Fire Hydrant Lines Pump Room

PROJECT CONTENT
FACTORY-PRODUCTION

HONDA A.Ş.

Explanation

AREA **2.550m<sup>2</sup>** 