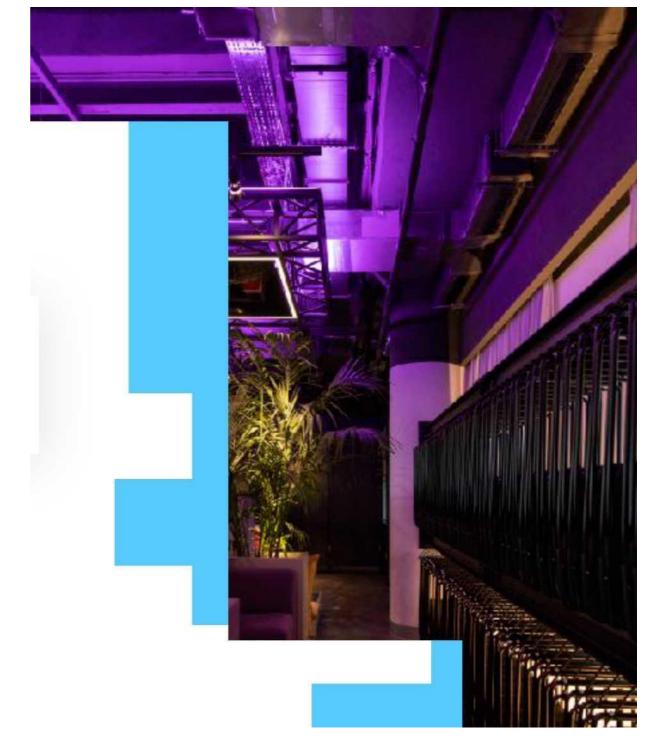

### **Explanation**

AREA 2.600m<sup>2</sup>

**COMPLETION** 2019

SCOPE Heating-Cooling, Air Conditioning, Installation, Plumbing

HEADQUARTERS-OFFICE

**OĞUZBAYAZIT ARCHITECTURE** 

AREA **2.500m<sup>2</sup>** 

COMPLETION 2019

SCOPE

Heating-Cooling, Air Conditioning, Fire Fire Installation, Plumbing

PROJECT CONTENT
HEADQUARTERS-OFFICE

ENERJISA HEADQUARTERS NIDA KULE KUZEY / ATAŞEHİR