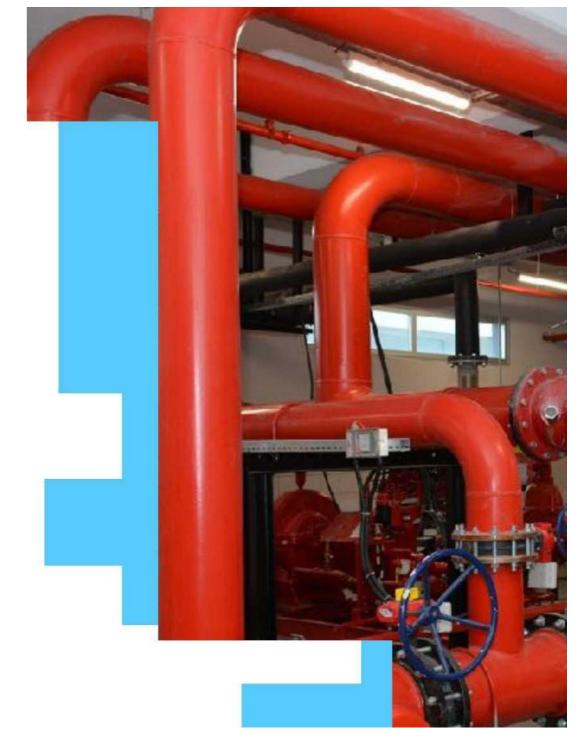

### **Explanation**

AREA **20.000m²** 

COMPLETION 2017

SCOPE
Fire Hydrant Lines Pump Room

PROJECT CONTENT
FACTORY-PRODUCTION

HONDA A.Ş.

Explanation

AREA **2.550m<sup>2</sup>** 

SCOPE
Fire Installation

AKBANK A.Ş/ Eastern Anatolia District Management / Diyarbakır

**Business Owner** 

BA ARCHITECTURE