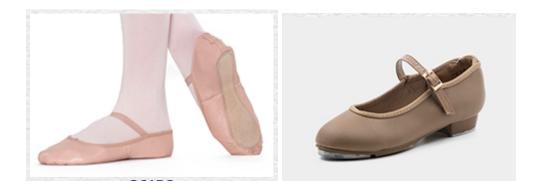

### **Rose - Ballet and Tap**

Girls:

Pink Ballet Shoes - #260 - \$25 Tan Tap Shoes - #80T - \$30 **Boys:** 

Black Ballet Shoes - #261 - \$25 Black Tap Shoes - (nimbly) \$37