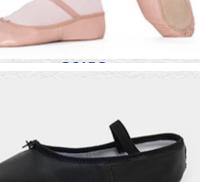

#### **Girls:** Pink Ballet Shoes - #261 - \$25

Boys: Black Ballet Shoes - #261 - \$25