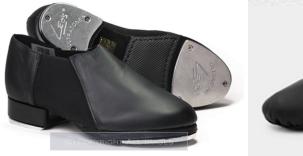

#### Girls:

Pink Ballet Shoes - #261 - \$25 Tan Tap Shoes - #80T - \$30 **Boys:** Black Ballet Shoes - #261 - \$25

Black Tap Shoes - (Nimbly) \$37

### **Rose - Ballet and Tap**

Girls:

Pink Ballet Shoes - #260 - \$25 Tan Tap Shoes - #80T - \$30 **Boys:** 

Black Ballet Shoes - #261 - \$25 Black Tap Shoes - (nimbly) \$37