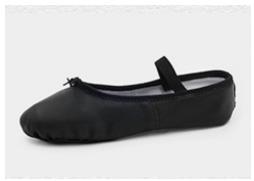

#### **Girls:** Pink Ballet Shoes - #261 - \$25

Boys: Black Ballet Shoes - #261 - \$25