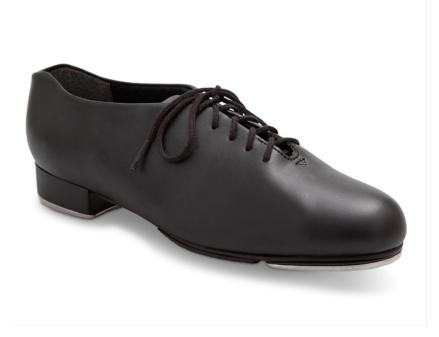

### **Rose - Ballet and Tap**

Girls:

Pink Ballet Shoes - #260 - \$25 Tan Tap Shoes - #80T - \$30 **Boys:** 

Black Ballet Shoes - #261 - \$25 Black Tap Shoes - (nimbly) \$37

### Scarlet and Turquoise Ballet, Tap and Jazz

**Girls**:

Tan Jazz Shoes - #510 \$45.00 Black tie tap - (nimbly) \$37 Pink Ballet - #290 - \$27

#### Boys:

Black Ballet Shoes - #261 - \$27 Black Tap - (nimbly) \$37 Black Jazz - #510 \$45.00

### Sage and Teal - Tap

Girls and Boys: Black Flat tie taps - (Nimbly) \$37

### **Dazzlers**

Black Jazz boots Black jazz shoes - #510B \$46.00