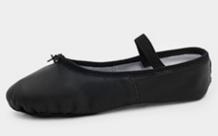

#### **Girls:** Pink Ballet Shoes - #261 - \$25

Boys: Black Ballet Shoes - #261 - \$25