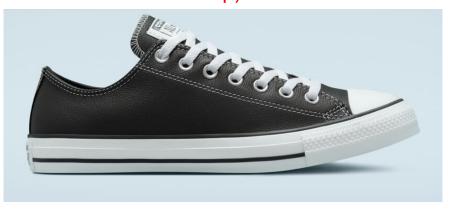

### Slate

Black and white converse (can be off brand-high top or low top)

## Black and White Converse (can be off brand-high top or low top)