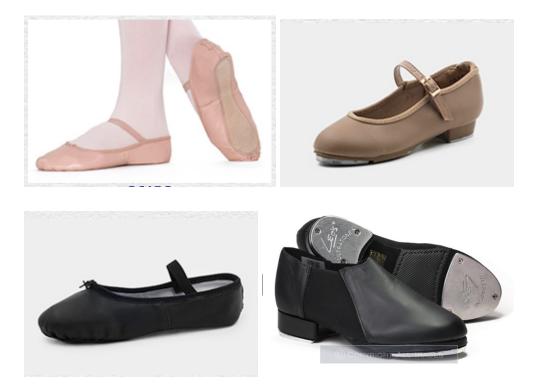

#### Girls:

Pink Ballet Shoes - #261 - \$25 Tan Tap Shoes - #80T - \$30 **Boys:** Black Ballet Shoes - #261 - \$25

Black Tap Shoes - (Nimbly) \$37

### **Rose - Ballet and Tap**

Girls:

Pink Ballet Shoes - #260 - \$25 Tan Tap Shoes - #80T - \$30 **Boys:** 

Black Ballet Shoes - #261 - \$25 Black Tap Shoes - (nimbly) \$37