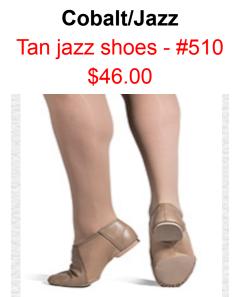

261 - \$25

Boys: Black Ballet Shoes - #261 - \$25



### **Tangerine - Ballet**

#### **Girls**:

Pink Ballet Shoes - #261 - \$25

Boys: Black Ballet Shoes - #261 - \$25





### **Violet- Ballet and Tap**

#### Girls:

Pink Ballet Shoes - #261 - \$25 Tan Tap Shoes - #80T - \$30 **Boys:** Black Ballet Shoes - #261 - \$25

Black Tap Shoes - (Nimbly) \$37



### **Rose - Ballet and Tap**

Girls:

Pink Ballet Shoes - #260 - \$25 Tan Tap Shoes - #80T - \$30 **Boys:** 

Black Ballet Shoes - #261 - \$25 Black Tap Shoes - (nimbly) \$37







### **Periwinkle - Ballet and Jazz**

#### Girls:

Tan Jazz Shoes - #510 - \$46 Pink Ballet Shoes - #261 - \$25

#### Boys:

Tan Jazz Shoes - #510 - \$46 Black Ballet Shoes - #261 - \$25







### Navy - Hip Hop

#### Black and White CLEAN tennis shoes





#### Crimson/Jazz Tan Jazz Shoes - #510 \$46.00

#### Magenta/Jazz Tan jazz Shoes - #510 \$46.00





THE OWNER WORKS IN CONTRACT ON THE WARK WARK

#### Fuschia/Jazz Tan Jazz Shoes - #510 \$46.00



### Scarlet and Turquoise Ballet, Tap and Jazz

**Girls**:

Tan Jazz Shoes - #510 \$45.00 Black tie tap - (nimbly) \$37 Pink Ballet - #290 - \$27

#### Boys:

Black Ballet Shoes - #261 - \$27 Black Tap - (nimbly) \$37 Black Jazz - #510 \$45.00



### **Burgundy - Ballet**

Girls: Pink Ballet Shoes Split Sole - #290 - \$28 Boys: Black Ballet Shoes - #261 - \$25



### Lavender - Ballet/Pointe

#### Pink split sole Ballet Shoes - #290 - \$28 Pointe shoes - #\$87.00

We suggest getting fitted by a professional. Comfort is very important when going on pointe. However, if you want a good shoe that