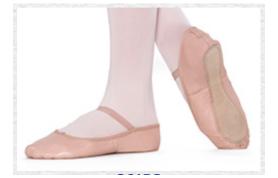

#### **Girls:** Pink Ballet Shoes - #261 - \$25

Boys: Black Ballet Shoes - #261 - \$25