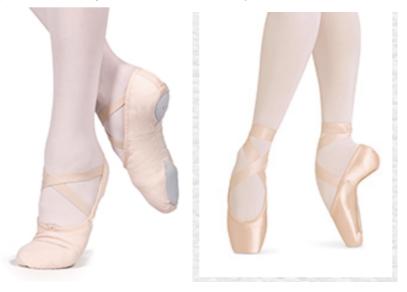

### Lavender - Ballet/Pointe

#### Pink split sole Ballet Shoes - #290 - \$28 Pointe shoes - #\$87.00

We suggest getting fitted by a professional. Comfort is very important when going on pointe. However, if you want a good shoe that works for many this is the shoe we will sell through the studio.