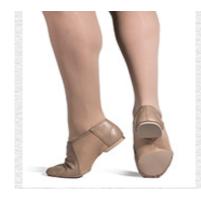

#### Girls:

Tan Jazz Shoes - #510 - \$46 Pink Ballet Shoes - #261 - \$25

#### Boys:

Tan Jazz Shoes - #510 - \$46 Black Ballet Shoes - #261 - \$25