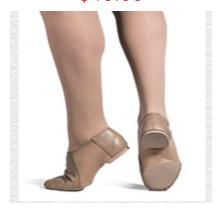

#### Girls:

Tan Jazz Shoes - #510 - \$46 Pink Ballet Shoes - #261 - \$25

#### Boys:

Tan Jazz Shoes - #510 - \$46 Black Ballet Shoes - #261 - \$25