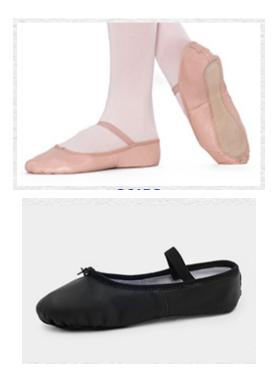

#### **Girls:** Pink Ballet Shoes - #261 - \$25

Boys: Black Ballet Shoes - #261 - \$25