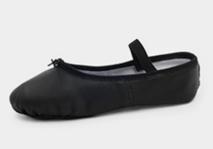

#### **Girls:** Pink Ballet Shoes - #261 - \$25

Boys: Black Ballet Shoes - #261 - \$25