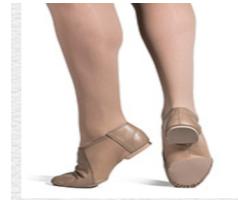

k Ballet Shoes - #261 - \$25

Boys: Black Ballet Shoes - #261 - \$25





### **Violet- Ballet and Tap**

#### Girls:

Pink Ballet Shoes - #261 - \$25 Tan Tap Shoes - #80T - \$30 **Boys:** Black Ballet Shoes - #261 - \$25

Black Tap Shoes - (Nimbly) \$37



### **Rose - Ballet and Tap**

Girls:

Pink Ballet Shoes - #260 - \$25 Tan Tap Shoes - #80T - \$30 **Boys:** 

Black Ballet Shoes - #261 - \$25 Black Tap Shoes - (nimbly) \$37







### **Periwinkle - Ballet and Jazz**

#### Girls:

Tan Jazz Shoes - #510 - \$46 Pink Ballet Shoes - #261 - \$25

#### Boys:

Tan Jazz Shoes - #510 - \$46 Black Ballet Shoes - #261 - \$25







### Navy - Hip Hop

#### Black and White CLEAN tennis shoes





#### Crimson/Jazz Tan Jazz Shoes - #510 \$46.00

#### Magenta/Jazz Tan jazz Shoes - #510 \$46.00





THE OWNER WORKS IN CONTRACT ON THE WARK WARK

#### Fuschia/Jazz Tan Jazz Shoes - #510 \$46.00



### Scarlet and Turquoise Ballet, Tap and Jazz

**Girls**:

Tan Jazz Shoes - #510 \$45.00 Black tie tap - (nimbly) \$37 Pink Ballet - #290 - \$27

#### Boys:

Black Ballet Shoes - #261 - \$27 Black Tap - (nimbly) \$37 Black Jazz - #510 \$45.00



### **Burgundy - Ballet**

Girls: Pink Ballet Shoes Split Sole - #290 - \$28 Boys: Black Ballet Shoes - #261 - \$25



### Lavender - Ballet/Pointe

#### Pink split sole Ballet Shoes - #290 - \$28 Pointe shoes - #\$87.00

We suggest getting fitted by a professional. Comfort is very important when going on pointe. However, if you want a good shoe that works for many this is the shoe we will sell through the studio.

Every student needs a pair of balle