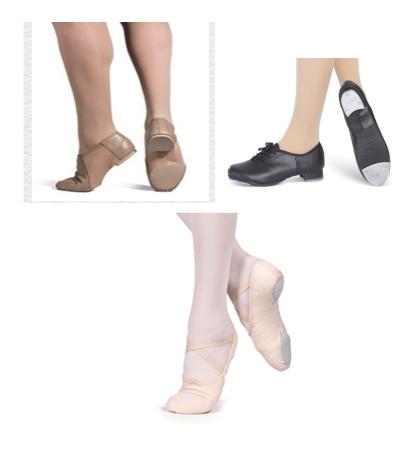

### Scarlet and Turquoise Ballet, Tap and Jazz

**Girls**:

Tan Jazz Shoes - #510 \$45.00 Black tie tap - (nimbly) \$37 Pink Ballet - #290 - \$27

#### Boys:

Black Ballet Shoes - #261 - \$27 Black Tap - (nimbly) \$37 Black Jazz - #510 \$45.00