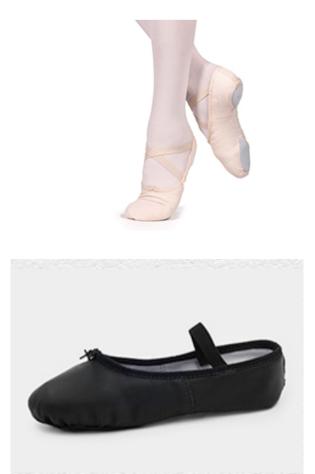

### **Twinkle babies**

Girls: Pink Ballet Shoes

Boys: Black Ballet Shoes

#### **Girls:** Pink Ballet Shoes - #261 - \$25

Boys: Black Ballet Shoes - #261 - \$25