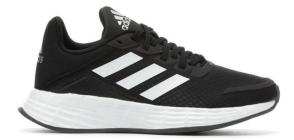

#261 - \$25

Boys: Black Ballet Shoes - #261 - \$25



### **Tangerine - Ballet**

#### **Girls**:

Pink Ballet Shoes - #261 - \$25

Boys: Black Ballet Shoes - #261 - \$25





### **Violet- Ballet and Tap**

#### Girls:

Pink Ballet Shoes - #261 - \$25 Tan Tap Shoes - #80T - \$30 **Boys:** Black Ballet Shoes - #261 - \$25

Black Tap Shoes - (Nimbly) \$37



### **Rose - Ballet and Tap**

Girls:

Pink Ballet Shoes - #260 - \$25 Tan Tap Shoes - #80T - \$30 **Boys:** 

Black Ballet Shoes - #261 - \$25 Black Tap Shoes - (nimbly) \$37







### **Periwinkle - Ballet and Jazz**

#### Girls:

Tan Jazz Shoes - #510 - \$46 Pink Ballet Shoes - #261 - \$25

#### Boys:

Tan Jazz Shoes - #510 - \$46 Black Ballet Shoes - #261 - \$25







### Navy - Hip Hop

#### Black and White CLEAN tennis shoes





#### Crimson/Jazz Tan Jazz Shoes - #510 \$46.00

#### Magenta/Jazz Tan jazz Shoes - #510 \$46.00





THE OWNER WORKS IN CONTRACT ON THE WARK WARK

#### Fuschia/Jazz Tan Jazz Shoes - #510 \$46.00



### Scarlet and Turquoise Ballet, Tap and Jazz

**Girls**:

Tan Jazz Shoes - #510 \$45.00 Black tie tap - (nimbly) \$37 Pink Ballet - #290 - \$27

#### Boys:

Black Ballet Shoes - #261 - \$27 Black Tap - (nimbly) \$37 Black Jazz - #510 \$45.00



### **Burgundy - Ballet**

Girls: Pink Ballet Shoes Split Sole - #290 - \$28 Boys: Black Ballet Shoes - #261 - \$25



### Lavender - Ballet/Pointe

#### Pink split sole Ballet Shoes - #290 - \$28 Pointe shoes - #\$87.00

We suggest getting fitted by a professional. Comfort is very important when going on pointe. However, if you want a good shoe th