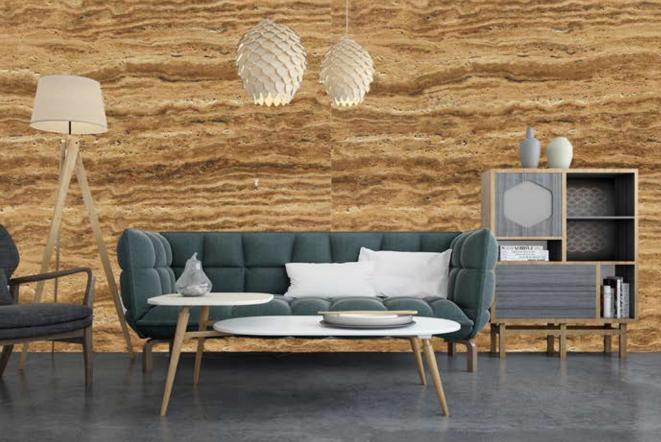

| Block | 30,5 * 30,5 * 1,3 cm<br>40,6 * 40,6 * 1,3 cm<br>45,7 * 45,7 * 1,3 cm<br>30,5 * 61,0 * 1,3 cm<br>40,6 * 61,0 * 1,3 cm<br>61,0 * 61,0 * 1,3 cm<br>30 * 60 * 2 cm<br>40 * 60 * 2 cm<br>60 * 60 * 2 cm<br>80 * 80 * 2 cm<br>90 * 90 * 2 cm<br>100 * 100 * 2 cm<br>120 * 120 * 2 cm<br>2 cm Slabs<br>3 cm Slabs | Polished<br>Honed<br>Brushed<br>Bush Hummared<br>Sandblasted<br>Leather Finished |
|         |       |                                                                                                                                                                                                                                                                                                            |                                                                                  |





## SILVER CROSSCUT

| Tiles   | Slabs | Available sizes cm                                                                                                                                         | Available Finishes |
|---------|-------|------------------------------------------------------------------------------------------------------------------------------------------------------------|--------------------|
|         |       | 30,5 * 30,5 * 1,3 cm                                                                                                                                       | Polished           |
|         |       | 40,6 * 40,6 * 1,3 cm<br>45,7 * 45,7 * 1,3 cm                                                                                                               | Honed