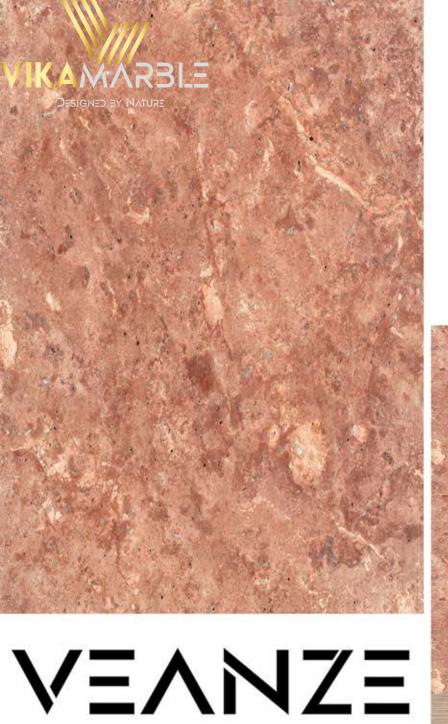

### ROSA LEVANTINO

| Tiles   | Slabs        | Available sizes cm   | <b>Available Finishes</b> |
|---------|--------------|----------------------|---------------------------|
|         |              | 30,5 * 30,5 * 1,3 cm | Polished                  |
|         |              | 40,6 * 40,6 * 1,3 cm | Honed                     |
|         |              | 45,7 * 45,7 * 1,3 cm | Brushed                   |
|         |              | 30,5 * 61,0 * 1,3 cm |                           |
|         |              | 40,6 * 61,0 * 1,3 cm | Bush Hummared             |
|         |              | 61,0 * 61,0 * 1,3 cm | Sandblasted               |
| Mosaics | Block        | 30 * 60 * 2 cm       |                           |
|         |              | 40 * 60 * 2 cm       | Leather Finished          |
|         | $\wedge$     | 60 * 60 * 2 cm       |                           |
|         |              | 80 * 80 * 2 cm       |                           |
|         |              | 90 * 90 * 2 cm       |                           |
|         |              | 100 * 100 * 2 cm     |                           |
|         |              | 120 * 120 * 2 cm     |                           |
|         | $\checkmark$ | 2 cm Slabs           |                           |
|         |              | 3 cm Slabs           |                           |
| 1170    | ALLA.        | N 15 - 4             | ATT ALL                   |