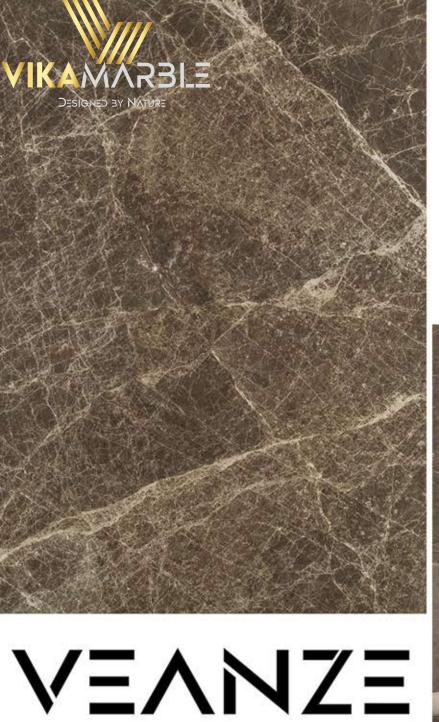

### **BRUNO PERLA**

| Tiles      | Slabs   | Available sizes cm                                                                                                                       | <b>Available Finishes</b>                     |
|------------|---------|------------------------------------------------------------------------------------------------------------------------------------------|-----------------------------------------------|
|            |         | 30,5 * 30,5 * 1,3 cm<br>40,6 * 40,6 * 1,3 cm<br>45,7 * 45,7 * 1,3 cm<br>30,5 * 61,0 * 1,3 cm<br>40,6 * 61,0 * 1,3 cm                     | Polished<br>Honed<br>Brushed<br>Bush Hummared |
| Mosaics    | Block   | 61,0 * 61,0 * 1,3 cm<br>30 * 60 * 2 cm                                                                                                   | Sandblasted                                   |
|            |         | 40 * 60 * 2 cm<br>60 * 60 * 2 cm<br>80 * 80 * 2 cm<br>90 * 90 * 2 cm<br>100 * 100 * 2 cm<br>120 * 120 * 2 cm<br>2 cm Slabs<br>3 cm Slabs | Leather Finished                              |
| CZARS TALL | A STATE |                                                                                                                                          |                                               |
|            |         |                                                                                                                                          |                                               |
|            |         |                                                                                                                                          |                                               |