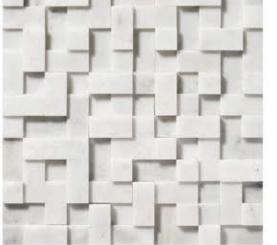

### ALEXANDER BLACK

| Tiles   | Slabs | Available sizes cm                                                                                                                                                                                                                                                                       | Available Finishes                                                               |
|---------|-------|------------------------------------------------------------------------------------------------------------------------------------------------------------------------------------------------------------------------------------------------------------------------------------------|----------------------------------------------------------------------------------|
| Mosaics | Block | 30,5 * 30,5 * 1,3 cm<br>40,6 * 40,6 * 1,3 cm<br>45,7 * 45,7 * 1,3 cm<br>30,5 * 61,0 * 1,3 cm<br>40,6 * 61,0 * 1,3 cm<br>61,0 * 61,0 * 1,3 cm<br>30 * 60 * 2 cm<br>40 * 60 * 2 cm<br>60 * 60 * 2 cm<br>90 * 90 * 2 cm<br>100 * 100 * 2 cm<br>120 * 120 * 2 cm<br>2 cm Slabs<br>3 cm Slabs | Polished<br>Honed<br>Brushed<br>Bush Hummared<br>Sandblasted<br>Leather Finished |
|         |       |                                                                                                                                                                                                                                                                                          |                                                                                  |