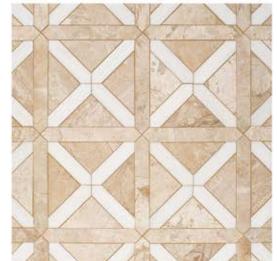

### CREMA NOUVA

| Tiles | Slabs<br>Block | Available sizes cm<br>30,5 * 30,5 * 1,3 cm<br>40,6 * 40,6 * 1,3 cm<br>45,7 * 45,7 * 1,3 cm<br>30,5 * 61,0 * 1,3 cm<br>40,6 * 61,0 * 1,3 cm<br>61,0 * 61,0 * 1,3 cm<br>30 * 60 * 2 cm<br>40 * 60 * 2 cm<br>60 * 60 * 2 cm<br>80 * 80 * 2 cm<br>90 * 90 * 2 cm<br>100 * 100 * 2 cm<br>120 * 120 * 2 cm<br>2 cm Slabs<br>3 cm Slabs | Available Finishes<br>Polished<br>Honed<br>Brushed<br>Bush Hummared<br>Sandblasted<br>Leather Finished |
|-------|----------------|----------------------------------------------------------------------------------------------------------------------------------------------------------------------------------------------------------------------------------------------------------------------------------------------------------------------------------|--------------------------------------------------------------------------------------------------------|
|       |                |                                                                                                                                                                                                                                                                                                                                  |                                                                                                        |