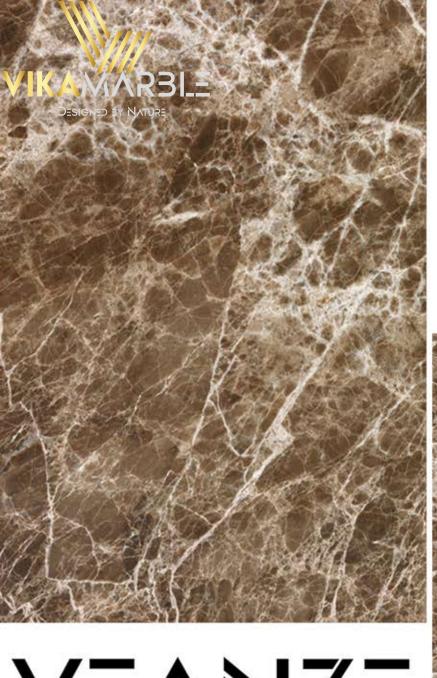

### **BRUNO PERLA**

| Tiles      | Slabs   | Available sizes cm                                                                                                                       | <b>Available Finishes</b>                     |
|------------|---------|------------------------------------------------------------------------------------------------------------------------------------------|-----------------------------------------------|
|            |         | 30,5 * 30,5 * 1,3 cm<br>40,6 * 40,6 * 1,3 cm<br>45,7 * 45,7 * 1,3 cm<br>30,5 * 61,0 * 1,3 cm<br>40,6 * 61,0 * 1,3 cm                     | Polished<br>Honed<br>Brushed<br>Bush Hummared |
| Mosaics    | Block   | 61,0 * 61,0 * 1,3 cm<br>30 * 60 * 2 cm                                                                                                   | Sandblasted                                   |
|            |         | 40 * 60 * 2 cm<br>60 * 60 * 2 cm<br>80 * 80 * 2 cm<br>90 * 90 * 2 cm<br>100 * 100 * 2 cm<br>120 * 120 * 2 cm<br>2 cm Slabs<br>3 cm Slabs | Leather Finished                              |
| CZARS TALL | A STATE |                                                                                                                                          |                                               |
|            |         |                                                                                                                                          |                                               |
|            |         |                                                                                                                                          |                                               |