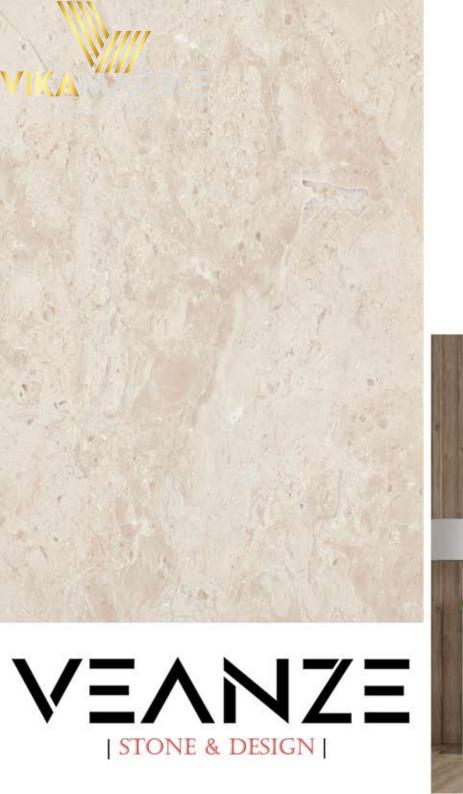

### CREMA NOUVA

| Tiles | Slabs<br>Block | Available sizes cm<br>30,5 * 30,5 * 1,3 cm<br>40,6 * 40,6 * 1,3 cm<br>45,7 * 45,7 * 1,3 cm<br>30,5 * 61,0 * 1,3 cm<br>40,6 * 61,0 * 1,3 cm<br>61,0 * 61,0 * 1,3 cm<br>30 * 60 * 2 cm<br>40 * 60 * 2 cm<br>60 * 60 * 2 cm<br>80 * 80 * 2 cm<br>90 * 90 * 2 cm<br>100 * 100 * 2 cm<br>120 * 120 * 2 cm<br>2 cm Slabs<br>3 cm Slabs | Available Finishes<br>Polished<br>Honed<br>Brushed<br>Bush Hummared<br>Sandblasted<br>Leather Finished |
|-------|----------------|----------------------------------------------------------------------------------------------------------------------------------------------------------------------------------------------------------------------------------------------------------------------------------------------------------------------------------|--------------------------------------------------------------------------------------------------------|
|       |                |                                                                                                                                                                                                                                                                                                                                  |                                                                                                        |