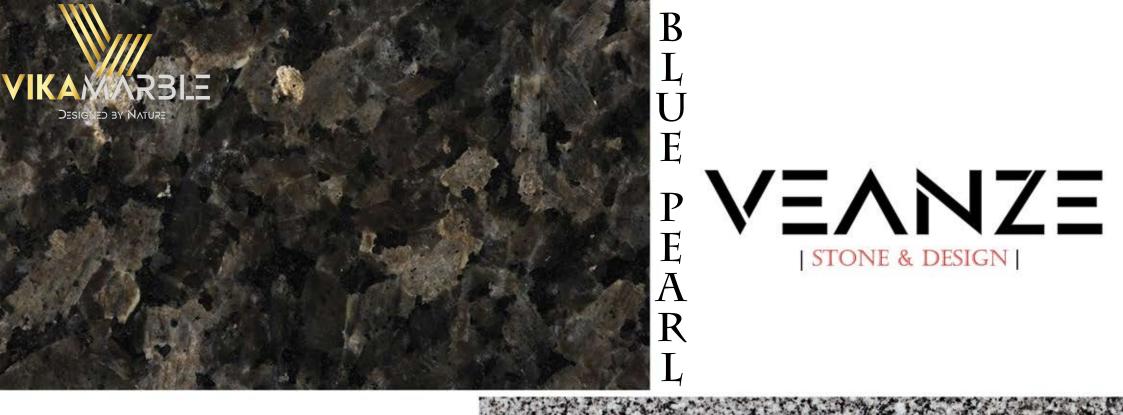

|                                                                                    |
|         |       |                                                                                                                                                                    |                                                                                    |
|         |       |                                                                                                                                                                    |                                                                                    |



### SESAME











| Slabs             | Available siz   |
|-------------------|-----------------|
|                   | 30,5 * 30,5 * 1 |
|                   | 40,6 * 40,6 * 1 |
|                   | 45,7 * 45,7 * 1 |
|                   | 30,5 * 61,0 * 1 |
|                   | 40,6*61,0*      |
|                   | 61,0*61,0*      |
| Block             | 30*60           |
| 1020-0            | 40 * 60         |
| $\sim$            | 60 * 60         |
|                   | 80*80           |
| $\searrow$        | 90 * 90         |
| VII.              | 100 * 100       |
| $\mathbf{\nabla}$ | 120 * 120       |
|                   |                 |

| Av |
|----|
|    |
|    |
|    |
|    |
|    |
|    |
|    |
|    |
|    |
|    |
|    |
|    |
|    |
|    |
|    |

3 cm Slabs





#### A B S O L