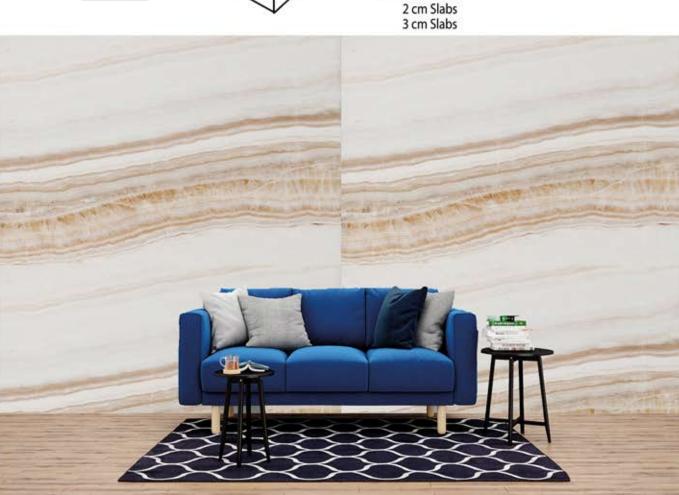

### ROSA LEVANTINO

| Tiles   | Slabs        | Available sizes cm   | <b>Available Finishes</b> |
|---------|--------------|----------------------|---------------------------|
|         |              | 30,5 * 30,5 * 1,3 cm | Polished                  |
|         |              | 40,6 * 40,6 * 1,3 cm | Honed                     |
|         |              | 45,7 * 45,7 * 1,3 cm | Brushed                   |
|         |              | 30,5 * 61,0 * 1,3 cm |                           |
|         |              | 40,6 * 61,0 * 1,3 cm | Bush Hummared             |
|         |              | 61,0 * 61,0 * 1,3 cm | Sandblasted               |
| Mosaics | Block        | 30 * 60 * 2 cm       |                           |
|         |              | 40 * 60 * 2 cm       | Leather Finished          |
|         | $\wedge$     | 60 * 60 * 2 cm       |                           |
|         |              | 80 * 80 * 2 cm       |                           |
|         |              | 90 * 90 * 2 cm       |                           |
|         |              | 100 * 100 * 2 cm     |                           |
|         |              | 120 * 120 * 2 cm     |                           |
|         | $\checkmark$ | 2 cm Slabs           |                           |
|         |              | 3 cm Slabs           |                           |
| 1170    | ALLA.        | N 15 - 4             | ATT ALL                   |