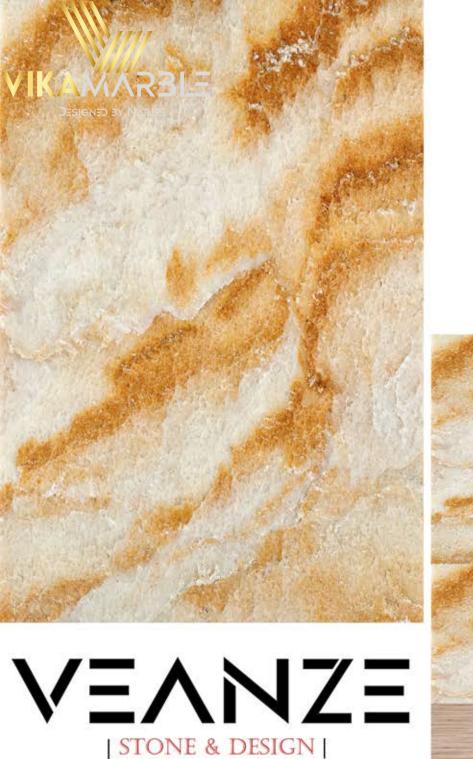

### CREMA NOUVA

| Tiles | Slabs<br>Block | Available sizes cm<br>30,5 * 30,5 * 1,3 cm<br>40,6 * 40,6 * 1,3 cm<br>45,7 * 45,7 * 1,3 cm<br>30,5 * 61,0 * 1,3 cm<br>40,6 * 61,0 * 1,3 cm<br>61,0 * 61,0 * 1,3 cm<br>30 * 60 * 2 cm<br>40 * 60 * 2 cm<br>60 * 60 * 2 cm<br>80 * 80 * 2 cm<br>90 * 90 * 2 cm<br>100 * 100 * 2 cm<br>120 * 120 * 2 cm<br>2 cm Slabs<br>3 cm Slabs | Available Finishes<br>Polished<br>Honed<br>Brushed<br>Bush Hummared<br>Sandblasted<br>Leather Finished |
|-------|----------------|----------------------------------------------------------------------------------------------------------------------------------------------------------------------------------------------------------------------------------------------------------------------------------------------------------------------------------|--------------------------------------------------------------------------------------------------------|
|       |                |                                                                                                                                                                                                                                                                                                                                  |                                                                                                        |