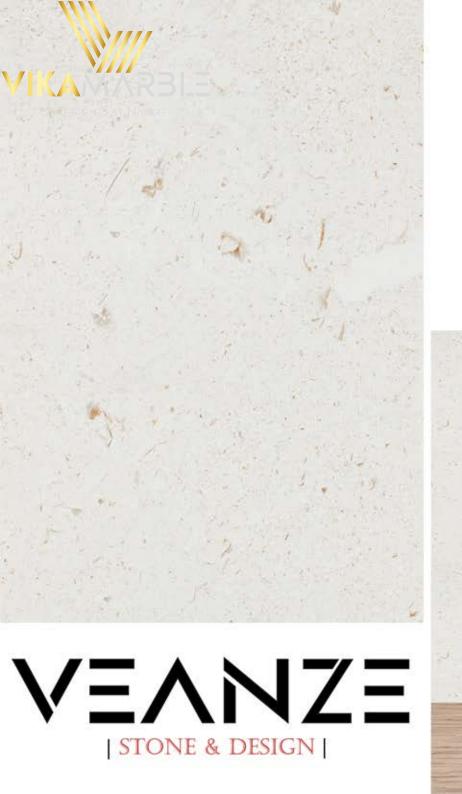

### BOTTICINO

Tiles

Mosaics

**Available Finishes** 

Polished Honed Brushed **Bush Hummared** Sandblasted Leather Finished