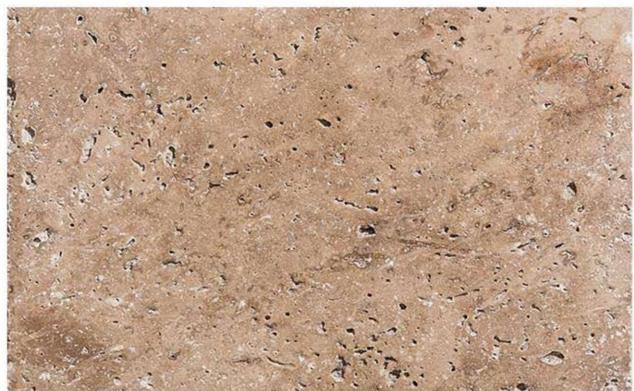

### ROSA LEVANTINO

| Tiles   | Slabs        | Available sizes cm   | <b>Available Finishes</b> |
|---------|--------------|----------------------|---------------------------|
|         |              | 30,5 * 30,5 * 1,3 cm | Polished                  |
|         |              | 40,6 * 40,6 * 1,3 cm | Honed                     |
|         |              | 45,7 * 45,7 * 1,3 cm | Brushed                   |
|         |              | 30,5 * 61,0 * 1,3 cm |                           |
|         |              | 40,6 * 61,0 * 1,3 cm | Bush Hummared             |
|         |              | 61,0 * 61,0 * 1,3 cm | Sandblasted               |
| Mosaics | Block        | 30 * 60 * 2 cm       |                           |
|         |              | 40 * 60 * 2 cm       | Leather Finished          |
|         | $\wedge$     | 60 * 60 * 2 cm       |                           |
|         |              | 80 * 80 * 2 cm       |                           |
|         |              | 90 * 90 * 2 cm       |                           |
|         |              | 100 * 100 * 2 cm     |                           |
|         |              | 120 * 120 * 2 cm     |                           |
|         | $\checkmark$ | 2 cm Slabs           |                           |
|         |              | 3 cm Slabs           |                           |
| 1170    | ALLA.        | N 15 - 4             | ATT ALL                   |

Available Finishes Polished Honed Brushed Bush Hummared Sandblasted Leather Finished