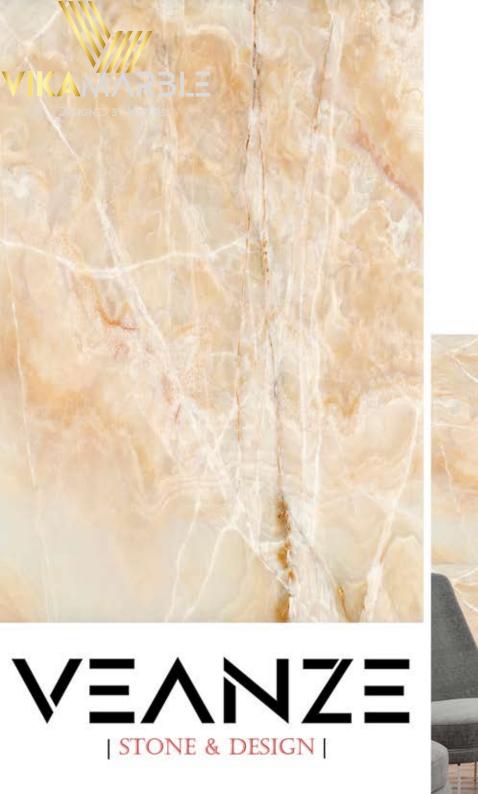

### ROSA LEVANTINO

| Tiles   | Slabs        | Available sizes cm   | <b>Available Finishes</b> |
|---------|--------------|----------------------|---------------------------|
|         |              | 30,5 * 30,5 * 1,3 cm | Polished                  |
|         |              | 40,6 * 40,6 * 1,3 cm | Honed                     |
|         |              | 45,7 * 45,7 * 1,3 cm | Brushed                   |
|         |              | 30,5 * 61,0 * 1,3 cm |                           |
|         |              | 40,6 * 61,0 * 1,3 cm | Bush Hummared             |
|         |              | 61,0 * 61,0 * 1,3 cm | Sandblasted               |
| Mosaics | Block        | 30 * 60 * 2 cm       |                           |
|         |              | 40 * 60 * 2 cm       | Leather Finished          |
|         | $\wedge$     | 60 * 60 * 2 cm       |                           |
|         |              | 80 * 80 * 2 cm       |                           |
|         |              | 90 * 90 * 2 cm       |                           |
|         |              | 100 * 100 * 2 cm     |                           |
|         |              | 120 * 120 * 2 cm     |                           |
|         | $\checkmark$ | 2 cm Slabs           |                           |
|         |              | 3 cm Slabs           |                           |
| 1170    | ALLA.        | N 15 - 4             | ATT ALL                   |