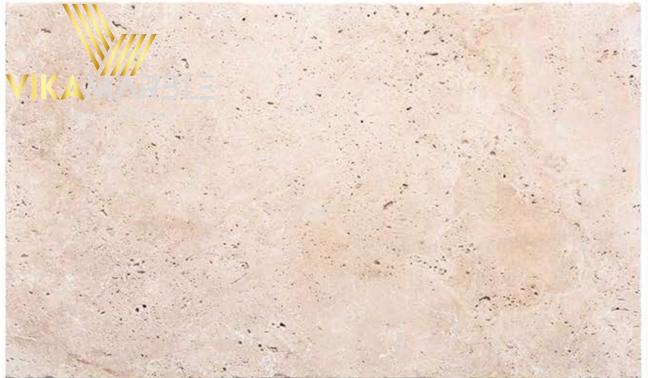

### ROSA LEVANTINO

| Tiles   | Slabs        | Available sizes cm   | <b>Available Finishes</b> |
|---------|--------------|----------------------|---------------------------|
|         |              | 30,5 * 30,5 * 1,3 cm | Polished                  |
|         |              | 40,6 * 40,6 * 1,3 cm | Honed                     |
|         |              | 45,7 * 45,7 * 1,3 cm | Brushed                   |
|         |              | 30,5 * 61,0 * 1,3 cm |                           |
|         |              | 40,6 * 61,0 * 1,3 cm | Bush Hummared             |
|         |              | 61,0 * 61,0 * 1,3 cm | Sandblasted               |
| Mosaics | Block        | 30 * 60 * 2 cm       |                           |
|         |              | 40 * 60 * 2 cm       | Leather Finished          |
|         | $\wedge$     | 60 * 60 * 2 cm       |                           |
|         |              | 80 * 80 * 2 cm       |                           |
|         |              | 90 * 90 * 2 cm       |                           |
|         |              | 100 * 100 * 2 cm     |                           |
|         |              | 120 * 120 * 2 cm     |                           |
|         | $\checkmark$ | 2 cm Slabs           |                           |
|         |              | 3 cm Slabs           |                           |
| 1170    | ALLA.        | N 15 - 4             | ATT ALL                   |

Available Finishes Polished Honed Brushed Bush Hummared Sandblasted Leather Finished