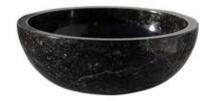

### ALEXANDER BLACK

| Tiles   | Slabs | Available sizes cm                                                                                                                                                                                                                                                                       | Available Finishes                                                               |
|---------|-------|------------------------------------------------------------------------------------------------------------------------------------------------------------------------------------------------------------------------------------------------------------------------------------------|----------------------------------------------------------------------------------|
| Mosaics | Block | 30,5 * 30,5 * 1,3 cm<br>40,6 * 40,6 * 1,3 cm<br>45,7 * 45,7 * 1,3 cm<br>30,5 * 61,0 * 1,3 cm<br>40,6 * 61,0 * 1,3 cm<br>61,0 * 61,0 * 1,3 cm<br>30 * 60 * 2 cm<br>40 * 60 * 2 cm<br>60 * 60 * 2 cm<br>90 * 90 * 2 cm<br>100 * 100 * 2 cm<br>120 * 120 * 2 cm<br>2 cm Slabs<br>3 cm Slabs | Polished<br>Honed<br>Brushed<br>Bush Hummared<br>Sandblasted<br>Leather Finished |
|         |       |                                                                                                                                                                                                                                                                                          |                                                                                  |