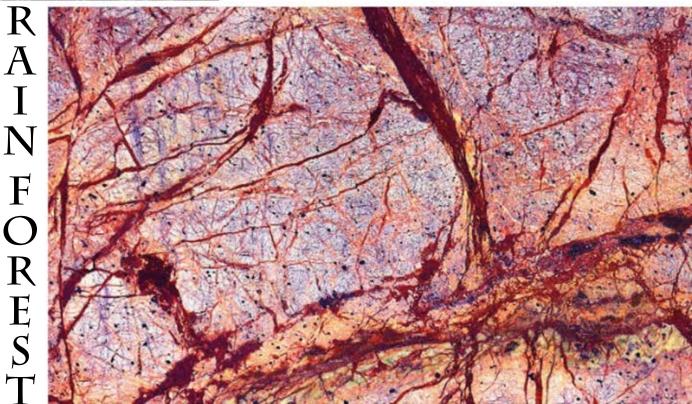

### CLAROS GREY

| Tiles   | Slabs               | Available sizes cm                           | Available Finishes                                                                                                                                                                                                                                                                                                                                                                                                                                                                                                                                                                                                                                                                                                                                                                                                                                                                                                                                                                                                                                                                                                                                                                                                                                                                                                                                                                                                                                                                                                                                                                                                                                                                                                                                                                                                                                                                                                                                                                                                                                                                                                             |
|---------|---------------------|----------------------------------------------|--------------------------------------------------------------------------------------------------------------------------------------------------------------------------------------------------------------------------------------------------------------------------------------------------------------------------------------------------------------------------------------------------------------------------------------------------------------------------------------------------------------------------------------------------------------------------------------------------------------------------------------------------------------------------------------------------------------------------------------------------------------------------------------------------------------------------------------------------------------------------------------------------------------------------------------------------------------------------------------------------------------------------------------------------------------------------------------------------------------------------------------------------------------------------------------------------------------------------------------------------------------------------------------------------------------------------------------------------------------------------------------------------------------------------------------------------------------------------------------------------------------------------------------------------------------------------------------------------------------------------------------------------------------------------------------------------------------------------------------------------------------------------------------------------------------------------------------------------------------------------------------------------------------------------------------------------------------------------------------------------------------------------------------------------------------------------------------------------------------------------------|
|         |                     | 30,5 * 30,5 * 1,3 cm                         | Polished                                                                                                                                                                                                                                                                                                                                                                                                                                                                                                                                                                                                                                                                                                                                                                                                                                                                                                                                                                                                                                                                                                                                                                                                                                                                                                                                                                                                                                                                                                                                                                                                                                                                                                                                                                                                                                                                                                                                                                                                                                                                                                                       |
|         |                     | 40,6 * 40,6 * 1,3 cm                         | Honed                                                                                                                                                                                                                                                                                                                                                                                                                                                                                                                                                                                                                                                                                                                                                                                                                                                                                                                                                                                                                                                                                                                                                                                                                                                                                                                                                                                                                                                                                                                                                                                                                                                                                                                                                                                                                                                                                                                                                                                                                                                                                                                          |
|         |                     | 45,7 * 45,7 * 1,3 cm                         | Brushed                                                                                                                                                                                                                                                                                                                                                                                                                                                                                                                                                                                                                                                                                                                                                                                                                                                                                                                                                                                                                                                                                                                                                                                                                                                                                                                                                                                                                                                                                                                                                                                                                                                                                                                                                                                                                                                                                                                                                                                                                                                                                                                        |
|         |                     | 30,5 * 61,0 * 1,3 cm<br>40,6 * 61,0 * 1,3 cm | <b>Bush Hummared</b>                                                                                                                                                                                                                                                                                                                                                                                                                                                                                                                                                                                                                                                                                                                                                                                                                                                                                                                                                                                                                                                                                                                                                                                                                                                                                                                                                                                                                                                                                                                                                                                                                                                                                                                                                                                                                                                                                                                                                                                                                                                                                                           |
| 100 0   | 22 8                | 61,0 * 61,0 * 1,3 cm                         | Sandblasted                                                                                                                                                                                                                                                                                                                                                                                                                                                                                                                                                                                                                                                                                                                                                                                                                                                                                                                                                                                                                                                                                                                                                                                                                                                                                                                                                                                                                                                                                                                                                                                                                                                                                                                                                                                                                                                                                                                                                                                                                                                                                                                    |
| Mosaics | Block               | 30 * 60 * 2 cm                               | Leather Finished                                                                                                                                                                                                                                                                                                                                                                                                                                                                                                                                                                                                                                                                                                                                                                                                                                                                                                                                                                                                                                                                                                                                                                                                                                                                                                                                                                                                                                                                                                                                                                                                                                                                                                                                                                                                                                                                                                                                                                                                                                                                                                               |
|         | ~                   | 40 * 60 * 2 cm<br>60 * 60 * 2 cm             | Leather Finished                                                                                                                                                                                                                                                                                                                                                                                                                                                                                                                                                                                                                                                                                                                                                                                                                                                                                                                                                                                                                                                                                                                                                                                                                                                                                                                                                                                                                                                                                                                                                                                                                                                                                                                                                                                                                                                                                                                                                                                                                                                                                                               |
|         | $\langle \ \rangle$ | 80 * 80 * 2 cm                               |                                                                                                                                                                                                                                                                                                                                                                                                                                                                                                                                                                                                                                                                                                                                                                                                                                                                                                                                                                                                                                                                                                                                                                                                                                                                                                                                                                                                                                                                                                                                                                                                                                                                                                                                                                                                                                                                                                                                                                                                                                                                                                                                |
|         |                     | 90 * 90 * 2 cm                               |                                                                                                                                                                                                                                                                                                                                                                                                                                                                                                                                                                                                                                                                                                                                                                                                                                                                                                                                                                                                                                                                                                                                                                                                                                                                                                                                                                                                                                                                                                                                                                                                                                                                                                                                                                                                                                                                                                                                                                                                                                                                                                                                |
|         |                     | 100 * 100 * 2 cm                             |                                                                                                                                                                                                                                                                                                                                                                                                                                                                                                                                                                                                                                                                                                                                                                                                                                                                                                                                                                                                                                                                                                                                                                                                                                                                                                                                                                                                                                                                                                                                                                                                                                                                                                                                                                                                                                                                                                                                                                                                                                                                                                                                |
|         |                     | 120 * 120 * 2 cm                             |                                                                                                                                                                                                                                                                                                                                                                                                                                                                                                                                                                                                                                                                                                                                                                                                                                                                                                                                                                                                                                                                                                                                                                                                                                                                                                                                                                                                                                                                                                                                                                                                                                                                                                                                                                                                                                                                                                                                                                                                                                                                                                                                |
|         | $\checkmark$        | 2 cm Slabs                                   |                                                                                                                                                                                                                                                                                                                                                                                                                                                                                                                                                                                                                                                                                                                                                                                                                                                                                                                                                                                                                                                                                                                                                                                                                                                                                                                                                                                                                                                                                                                                                                                                                                                                                                                                                                                                                                                                                                                                                                                                                                                                                                                                |
|         |                     | 3 cm Slabs                                   |                                                                                                                                                                                                                                                                                                                                                                                                                                                                                                                                                                                                                                                                                                                                                                                                                                                                                                                                                                                                                                                                                                                                                                                                                                                                                                                                                                                                                                                                                                                                                                                                                                                                                                                                                                                                                                                                                                                                                                                                                                                                                                                                |
|         |                     |                                              |                                                                                                                                                                                                                                                                                                                                                                                                                                                                                                                                                                                                                                                                                                                                                                                                                                                                                                                                                                                                                                                                                                                                                                                                                                                                                                                                                                                                                                                                                                                                                                                                                                                                                                                                                                                                                                                                                                                                                                                                                                                                                                                                |
|         |                     |                                              |                                                                                                                                                                                                                                                                                                                                                                                                                                                                                                                                                                                                                                                                                                                                                                                                                                                                                                                                                                                                                                                                                                                                                                                                                                                                                                                                                                                                                                                                                                                                                                                                                                                                                                                                                                                                                                                                                                                                                                                                                                                                                                                                |
| to It A |                     |                                              | 0                                                                                                                                                                                                                                                                                                                                                                                                                                                                                                                                                                                                                                                                                                                                                                                                                                                                                                                                                                                                                                                                                                                                                                                                                                                                                                                                                                                                                                                                                                                                                                                                                                                                                                                                                                                                                                                                                                                                                                                                                                                                                                                              |
| - A     |                     | States and states and states                 | States and the states of the s |