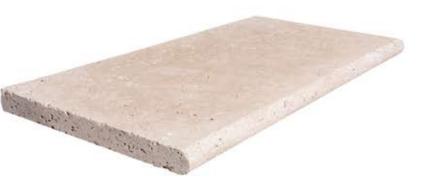

### ROSA LEVANTINO

| Tiles   | Slabs        | Available sizes cm   | <b>Available Finishes</b> |
|---------|--------------|----------------------|---------------------------|
|         |              | 30,5 * 30,5 * 1,3 cm | Polished                  |
|         |              | 40,6 * 40,6 * 1,3 cm | Honed                     |
|         |              | 45,7 * 45,7 * 1,3 cm | Brushed                   |
|         |              | 30,5 * 61,0 * 1,3 cm |                           |
|         |              | 40,6 * 61,0 * 1,3 cm | Bush Hummared             |
|         |              | 61,0 * 61,0 * 1,3 cm | Sandblasted               |
| Mosaics | Block        | 30 * 60 * 2 cm       |                           |
|         |              | 40 * 60 * 2 cm       | Leather Finished          |
|         | $\wedge$     | 60 * 60 * 2 cm       |                           |
|         |              | 80 * 80 * 2 cm       |                           |
|         |              | 90 * 90 * 2 cm       |                           |
|         |              | 100 * 100 * 2 cm     |                           |
|         |              | 120 * 120 * 2 cm     |                           |
|         | $\checkmark$ | 2 cm Slabs           |                           |
|         |              | 3 cm Slabs           |                           |
| 1170    | ALLA.        | N 15 - 4             | ATT ALL                   |

Available Finishes Polished Honed Brushed Bush Hummared Sandblasted Leather Finished