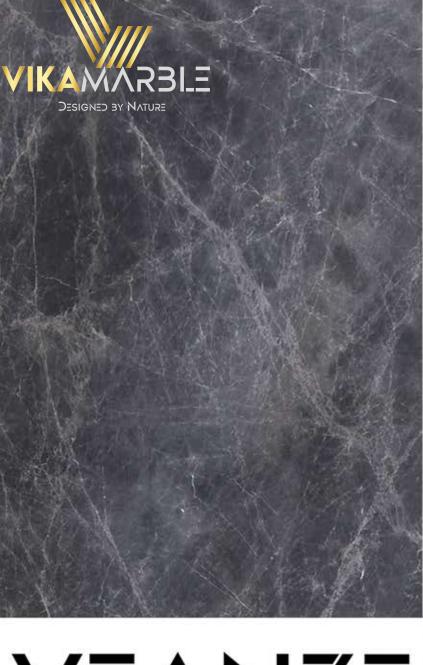

### TUNDRA GREY

| Tiles | Slabs<br>Block | Available sizes cm<br>30,5 * 30,5 * 1,3 cm<br>40,6 * 40,6 * 1,3 cm<br>45,7 * 45,7 * 1,3 cm<br>30,5 * 61,0 * 1,3 cm<br>40,6 * 61,0 * 1,3 cm<br>61,0 * 61,0 * 1,3 cm<br>30 * 60 * 2 cm<br>40 * 60 * 2 cm<br>60 * 60 * 2 cm<br>80 * 80 * 2 cm<br>90 * 90 * 2 cm<br>100 * 100 * 2 cm<br>120 * 120 * 2 cm<br>2 cm Slabs<br>3 cm Slabs | Available Finishes<br>Polished<br>Honed<br>Brushed<br>Bush Hummared<br>Sandblasted<br>Leather Finished |
|-------|----------------|----------------------------------------------------------------------------------------------------------------------------------------------------------------------------------------------------------------------------------------------------------------------------------------------------------------------------------|--------------------------------------------------------------------------------------------------------|
|       |                |                                                                                                                                                                                                                                                                                                                                  |                                                                                                        |