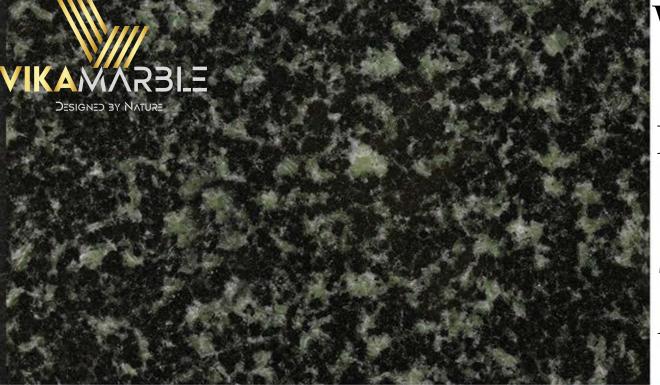

### ALEXANDER BLACK

| Tiles   | Slabs | Available sizes cm                                                                                                                                                                                                                                                                       | Available Finishes                                                               |
|---------|-------|------------------------------------------------------------------------------------------------------------------------------------------------------------------------------------------------------------------------------------------------------------------------------------------|----------------------------------------------------------------------------------|
| Mosaics | Block | 30,5 * 30,5 * 1,3 cm<br>40,6 * 40,6 * 1,3 cm<br>45,7 * 45,7 * 1,3 cm<br>30,5 * 61,0 * 1,3 cm<br>40,6 * 61,0 * 1,3 cm<br>61,0 * 61,0 * 1,3 cm<br>30 * 60 * 2 cm<br>40 * 60 * 2 cm<br>60 * 60 * 2 cm<br>90 * 90 * 2 cm<br>100 * 100 * 2 cm<br>120 * 120 * 2 cm<br>2 cm Slabs<br>3 cm Slabs | Polished<br>Honed<br>Brushed<br>Bush Hummared<br>Sandblasted<br>Leather Finished |
|         |       |                                                                                                                                                                                                                                                                                          |                                                                                  |