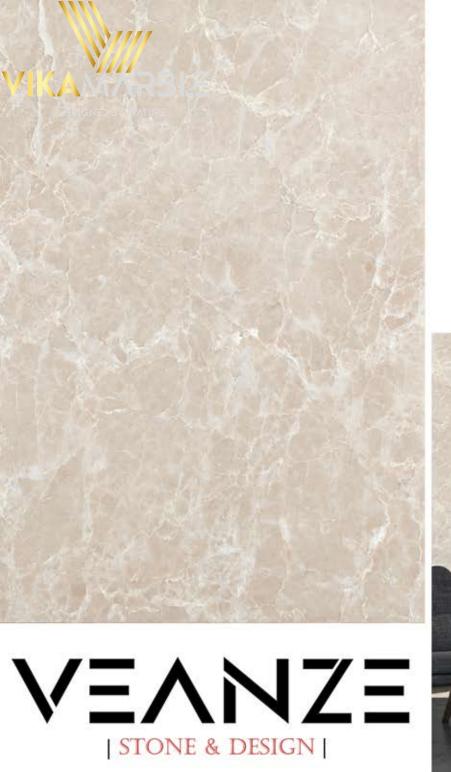

### CAPPUCINO

| Tiles                 | Slabs        | Available sizes cm                 |
|-----------------------|--------------|------------------------------------|
|                       |              | 30,5 * 30,5 * 1,3 cm               |
|                       |              | 40,6 * 40,6 * 1,3 cm               |
|                       |              | 45,7 * 45,7 * 1,3 cm               |
|                       |              | 30,5 * 61,0 * 1,3 cm               |
|                       |              | 40,6 * 61,0 * 1,3 cm               |
|                       |              | 61,0 * 61,0 * 1,3 cm               |
| Mosaics               | Block        | 30 * 60 * 2 cm                     |
|                       | 225          | 40 * 60 * 2 cm                     |
|                       | $\wedge$     | 60 * 60 * 2 cm                     |
|                       |              | 80 * 80 * 2 cm                     |
|                       |              | 90 * 90 * 2 cm<br>100 * 100 * 2 cm |
|                       |              | 120 * 120 * 2 cm                   |
|                       | $\checkmark$ | 2 cm Slabs                         |
|                       |              | 3 cm Slabs                         |
| 2000                  |              |                                    |
| and the second second |              | And Street and Street              |
| A CARLENS TO          | MARK FRANK   |                                    |

Available Finishes Polished Honed Brushed Bush Hummared Sandblasted Leather Finished