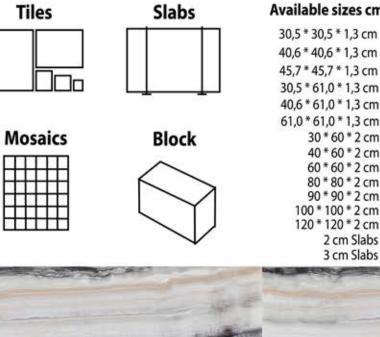

### ROSA LEVANTINO

| Tiles   | Slabs        | Available sizes cm   | <b>Available Finishes</b> |
|---------|--------------|----------------------|---------------------------|
|         |              | 30,5 * 30,5 * 1,3 cm | Polished                  |
|         |              | 40,6 * 40,6 * 1,3 cm | Honed                     |
|         |              | 45,7 * 45,7 * 1,3 cm | Brushed                   |
|         |              | 30,5 * 61,0 * 1,3 cm |                           |
|         |              | 40,6 * 61,0 * 1,3 cm | Bush Hummared             |
|         |              | 61,0 * 61,0 * 1,3 cm | Sandblasted               |
| Mosaics | Block        | 30 * 60 * 2 cm       |                           |
|         |              | 40 * 60 * 2 cm       | Leather Finished          |
|         | $\wedge$     | 60 * 60 * 2 cm       |                           |
|         |              | 80 * 80 * 2 cm       |                           |
|         |              | 90 * 90 * 2 cm       |                           |
|         |              | 100 * 100 * 2 cm     |                           |
|         |              | 120 * 120 * 2 cm     |                           |
|         | $\checkmark$ | 2 cm Slabs           |                           |
|         |              | 3 cm Slabs           |                           |
| 1170    | ALLA.        | N 15 - 4             | ATT ALL                   |