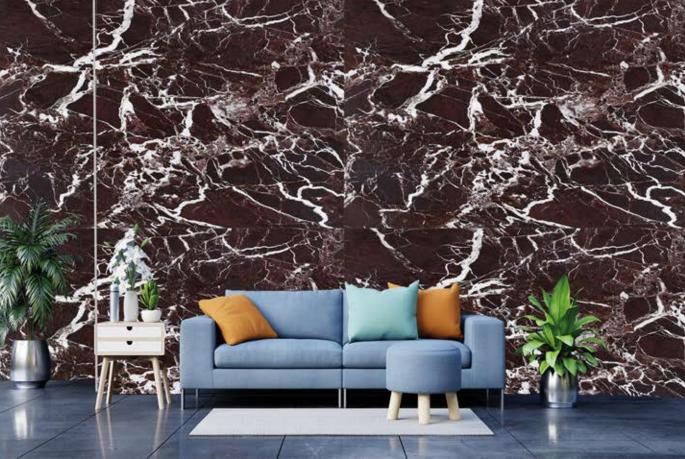

### **BRUNO PERLA**

| Tiles      | Slabs   | Available sizes cm                                                                                                                       | <b>Available Finishes</b>                     |
|------------|---------|------------------------------------------------------------------------------------------------------------------------------------------|-----------------------------------------------|
|            |         | 30,5 * 30,5 * 1,3 cm<br>40,6 * 40,6 * 1,3 cm<br>45,7 * 45,7 * 1,3 cm<br>30,5 * 61,0 * 1,3 cm<br>40,6 * 61,0 * 1,3 cm                     | Polished<br>Honed<br>Brushed<br>Bush Hummared |
| Mosaics    | Block   | 61,0 * 61,0 * 1,3 cm<br>30 * 60 * 2 cm                                                                                                   | Sandblasted                                   |
|            |         | 40 * 60 * 2 cm<br>60 * 60 * 2 cm<br>80 * 80 * 2 cm<br>90 * 90 * 2 cm<br>100 * 100 * 2 cm<br>120 * 120 * 2 cm<br>2 cm Slabs<br>3 cm Slabs | Leather Finished                              |
| CZARS TALL | A STATE |                                                                                                                                          |                                               |
|            |         |                                                                                                                                          |                                               |
|            |         |                                                                                                                                          |                                               |