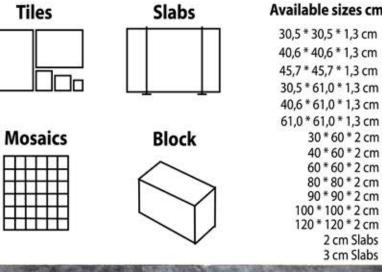

### ROSA LEVANTINO

| Tiles   | Slabs        | Available sizes cm   | <b>Available Finishes</b> |
|---------|--------------|----------------------|---------------------------|
|         |              | 30,5 * 30,5 * 1,3 cm | Polished                  |
|         |              | 40,6 * 40,6 * 1,3 cm | Honed                     |
|         |              | 45,7 * 45,7 * 1,3 cm | Brushed                   |
|         |              | 30,5 * 61,0 * 1,3 cm |                           |
|         |              | 40,6 * 61,0 * 1,3 cm | Bush Hummared             |
|         |              | 61,0 * 61,0 * 1,3 cm | Sandblasted               |
| Mosaics | Block        | 30 * 60 * 2 cm       |                           |
|         |              | 40 * 60 * 2 cm       | Leather Finished          |
|         | $\wedge$     | 60 * 60 * 2 cm       |                           |
|         |              | 80 * 80 * 2 cm       |                           |
|         |              | 90 * 90 * 2 cm       |                           |
|         |              | 100 * 100 * 2 cm     |                           |
|         |              | 120 * 120 * 2 cm     |                           |
|         | $\checkmark$ | 2 cm Slabs           |                           |
|         |              | 3 cm Slabs           |                           |
| 1170    | ALLA.        | N 15 - 4             | ATT ALL                   |