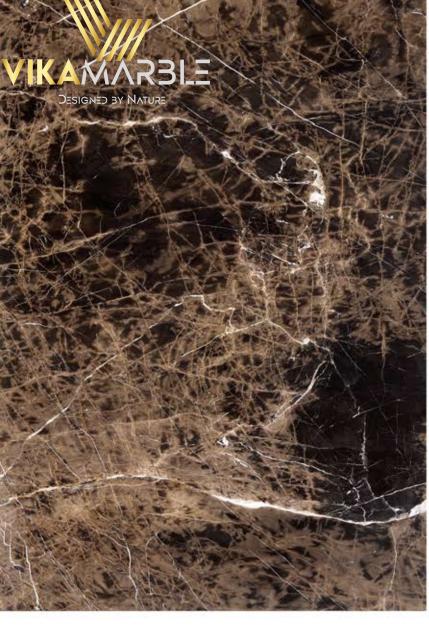

### ALEXANDER BLACK

| Tiles   | Slabs | Available sizes cm                                                                                                                                                                                                                                                                       | Available Finishes                                                               |
|---------|-------|------------------------------------------------------------------------------------------------------------------------------------------------------------------------------------------------------------------------------------------------------------------------------------------|----------------------------------------------------------------------------------|
| Mosaics | Block | 30,5 * 30,5 * 1,3 cm<br>40,6 * 40,6 * 1,3 cm<br>45,7 * 45,7 * 1,3 cm<br>30,5 * 61,0 * 1,3 cm<br>40,6 * 61,0 * 1,3 cm<br>61,0 * 61,0 * 1,3 cm<br>30 * 60 * 2 cm<br>40 * 60 * 2 cm<br>60 * 60 * 2 cm<br>90 * 90 * 2 cm<br>100 * 100 * 2 cm<br>120 * 120 * 2 cm<br>2 cm Slabs<br>3 cm Slabs | Polished<br>Honed<br>Brushed<br>Bush Hummared<br>Sandblasted<br>Leather Finished |
|         |       |                                                                                                                                                                                                                                                                                          |                                                                                  |