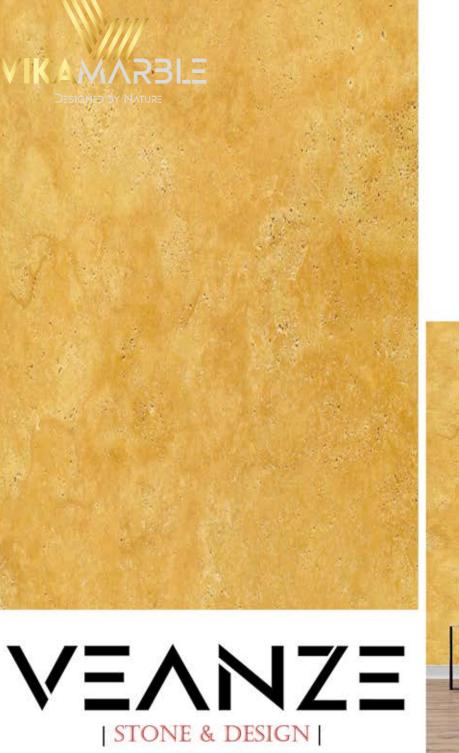

### CREMA NOUVA

| Tiles | Slabs<br>Block | Available sizes cm<br>30,5 * 30,5 * 1,3 cm<br>40,6 * 40,6 * 1,3 cm<br>45,7 * 45,7 * 1,3 cm<br>30,5 * 61,0 * 1,3 cm<br>40,6 * 61,0 * 1,3 cm<br>61,0 * 61,0 * 1,3 cm<br>30 * 60 * 2 cm<br>40 * 60 * 2 cm<br>60 * 60 * 2 cm<br>80 * 80 * 2 cm<br>90 * 90 * 2 cm<br>100 * 100 * 2 cm<br>120 * 120 * 2 cm<br>2 cm Slabs<br>3 cm Slabs | Available Finishes<br>Polished<br>Honed<br>Brushed<br>Bush Hummared<br>Sandblasted<br>Leather Finished |
|-------|----------------|----------------------------------------------------------------------------------------------------------------------------------------------------------------------------------------------------------------------------------------------------------------------------------------------------------------------------------|--------------------------------------------------------------------------------------------------------|
|       |                |                                                                                                                                                                                                                                                                                                                                  |                                                                                                        |