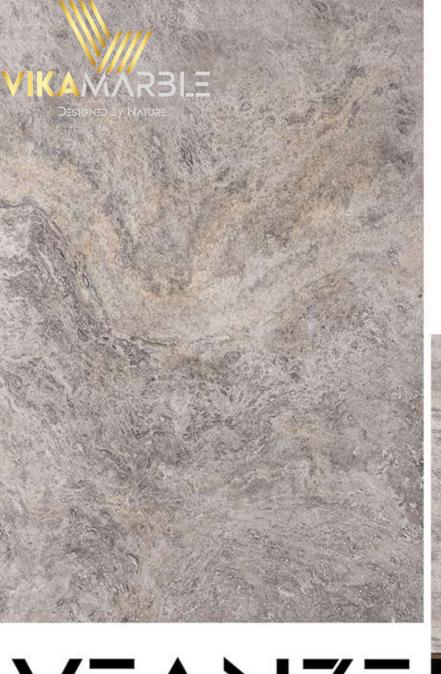

### TUNDRA GREY

| Tiles | Slabs<br>Block | Available sizes cm<br>30,5 * 30,5 * 1,3 cm<br>40,6 * 40,6 * 1,3 cm<br>45,7 * 45,7 * 1,3 cm<br>30,5 * 61,0 * 1,3 cm<br>40,6 * 61,0 * 1,3 cm<br>61,0 * 61,0 * 1,3 cm<br>30 * 60 * 2 cm<br>40 * 60 * 2 cm<br>60 * 60 * 2 cm<br>80 * 80 * 2 cm<br>90 * 90 * 2 cm<br>100 * 100 * 2 cm<br>120 * 120 * 2 cm<br>2 cm Slabs<br>3 cm Slabs | Available Finishes<br>Polished<br>Honed<br>Brushed<br>Bush Hummared<br>Sandblasted<br>Leather Finished |
|-------|----------------|----------------------------------------------------------------------------------------------------------------------------------------------------------------------------------------------------------------------------------------------------------------------------------------------------------------------------------|--------------------------------------------------------------------------------------------------------|
|       |                |                                                                                                                                                                                                                                                                                                                                  |                                                                                                        |