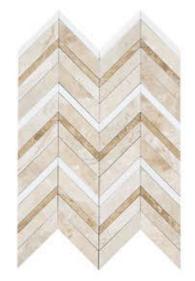

### CLAROS GREY

| Tiles   | Slabs               | Available sizes cm                           | Available Finishes                                                                                                                                                                                                                                                                                                                                                                                                                                                                                                                                                                                                                                                                                                                                                                                                                                                                                                                                                                                                                                                                                                                                                                                                                                                                                                                                                                                                                                                                                                                                                                                                                                                                                                                                                                                                                                                                                                                                                                                                                                                                                                             |
|---------|---------------------|----------------------------------------------|--------------------------------------------------------------------------------------------------------------------------------------------------------------------------------------------------------------------------------------------------------------------------------------------------------------------------------------------------------------------------------------------------------------------------------------------------------------------------------------------------------------------------------------------------------------------------------------------------------------------------------------------------------------------------------------------------------------------------------------------------------------------------------------------------------------------------------------------------------------------------------------------------------------------------------------------------------------------------------------------------------------------------------------------------------------------------------------------------------------------------------------------------------------------------------------------------------------------------------------------------------------------------------------------------------------------------------------------------------------------------------------------------------------------------------------------------------------------------------------------------------------------------------------------------------------------------------------------------------------------------------------------------------------------------------------------------------------------------------------------------------------------------------------------------------------------------------------------------------------------------------------------------------------------------------------------------------------------------------------------------------------------------------------------------------------------------------------------------------------------------------|
|         |                     | 30,5 * 30,5 * 1,3 cm                         | Polished                                                                                                                                                                                                                                                                                                                                                                                                                                                                                                                                                                                                                                                                                                                                                                                                                                                                                                                                                                                                                                                                                                                                                                                                                                                                                                                                                                                                                                                                                                                                                                                                                                                                                                                                                                                                                                                                                                                                                                                                                                                                                                                       |
|         |                     | 40,6 * 40,6 * 1,3 cm                         | Honed                                                                                                                                                                                                                                                                                                                                                                                                                                                                                                                                                                                                                                                                                                                                                                                                                                                                                                                                                                                                                                                                                                                                                                                                                                                                                                                                                                                                                                                                                                                                                                                                                                                                                                                                                                                                                                                                                                                                                                                                                                                                                                                          |
|         |                     | 45,7 * 45,7 * 1,3 cm                         | Brushed                                                                                                                                                                                                                                                                                                                                                                                                                                                                                                                                                                                                                                                                                                                                                                                                                                                                                                                                                                                                                                                                                                                                                                                                                                                                                                                                                                                                                                                                                                                                                                                                                                                                                                                                                                                                                                                                                                                                                                                                                                                                                                                        |
|         |                     | 30,5 * 61,0 * 1,3 cm<br>40,6 * 61,0 * 1,3 cm | <b>Bush Hummared</b>                                                                                                                                                                                                                                                                                                                                                                                                                                                                                                                                                                                                                                                                                                                                                                                                                                                                                                                                                                                                                                                                                                                                                                                                                                                                                                                                                                                                                                                                                                                                                                                                                                                                                                                                                                                                                                                                                                                                                                                                                                                                                                           |
| 100 0   | 22 8                | 61,0 * 61,0 * 1,3 cm                         | Sandblasted                                                                                                                                                                                                                                                                                                                                                                                                                                                                                                                                                                                                                                                                                                                                                                                                                                                                                                                                                                                                                                                                                                                                                                                                                                                                                                                                                                                                                                                                                                                                                                                                                                                                                                                                                                                                                                                                                                                                                                                                                                                                                                                    |
| Mosaics | Block               | 30 * 60 * 2 cm                               | Leather Finished                                                                                                                                                                                                                                                                                                                                                                                                                                                                                                                                                                                                                                                                                                                                                                                                                                                                                                                                                                                                                                                                                                                                                                                                                                                                                                                                                                                                                                                                                                                                                                                                                                                                                                                                                                                                                                                                                                                                                                                                                                                                                                               |
|         | ~                   | 40 * 60 * 2 cm<br>60 * 60 * 2 cm             | Leather Finished                                                                                                                                                                                                                                                                                                                                                                                                                                                                                                                                                                                                                                                                                                                                                                                                                                                                                                                                                                                                                                                                                                                                                                                                                                                                                                                                                                                                                                                                                                                                                                                                                                                                                                                                                                                                                                                                                                                                                                                                                                                                                                               |
|         | $\langle \ \rangle$ | 80 * 80 * 2 cm                               |                                                                                                                                                                                                                                                                                                                                                                                                                                                                                                                                                                                                                                                                                                                                                                                                                                                                                                                                                                                                                                                                                                                                                                                                                                                                                                                                                                                                                                                                                                                                                                                                                                                                                                                                                                                                                                                                                                                                                                                                                                                                                                                                |
|         |                     | 90 * 90 * 2 cm                               |                                                                                                                                                                                                                                                                                                                                                                                                                                                                                                                                                                                                                                                                                                                                                                                                                                                                                                                                                                                                                                                                                                                                                                                                                                                                                                                                                                                                                                                                                                                                                                                                                                                                                                                                                                                                                                                                                                                                                                                                                                                                                                                                |
|         |                     | 100 * 100 * 2 cm                             |                                                                                                                                                                                                                                                                                                                                                                                                                                                                                                                                                                                                                                                                                                                                                                                                                                                                                                                                                                                                                                                                                                                                                                                                                                                                                                                                                                                                                                                                                                                                                                                                                                                                                                                                                                                                                                                                                                                                                                                                                                                                                                                                |
|         |                     | 120 * 120 * 2 cm                             |                                                                                                                                                                                                                                                                                                                                                                                                                                                                                                                                                                                                                                                                                                                                                                                                                                                                                                                                                                                                                                                                                                                                                                                                                                                                                                                                                                                                                                                                                                                                                                                                                                                                                                                                                                                                                                                                                                                                                                                                                                                                                                                                |
|         | $\checkmark$        | 2 cm Slabs                                   |                                                                                                                                                                                                                                                                                                                                                                                                                                                                                                                                                                                                                                                                                                                                                                                                                                                                                                                                                                                                                                                                                                                                                                                                                                                                                                                                                                                                                                                                                                                                                                                                                                                                                                                                                                                                                                                                                                                                                                                                                                                                                                                                |
|         |                     | 3 cm Slabs                                   |                                                                                                                                                                                                                                                                                                                                                                                                                                                                                                                                                                                                                                                                                                                                                                                                                                                                                                                                                                                                                                                                                                                                                                                                                                                                                                                                                                                                                                                                                                                                                                                                                                                                                                                                                                                                                                                                                                                                                                                                                                                                                                                                |
|         |                     |                                              |                                                                                                                                                                                                                                                                                                                                                                                                                                                                                                                                                                                                                                                                                                                                                                                                                                                                                                                                                                                                                                                                                                                                                                                                                                                                                                                                                                                                                                                                                                                                                                                                                                                                                                                                                                                                                                                                                                                                                                                                                                                                                                                                |
|         |                     |                                              |                                                                                                                                                                                                                                                                                                                                                                                                                                                                                                                                                                                                                                                                                                                                                                                                                                                                                                                                                                                                                                                                                                                                                                                                                                                                                                                                                                                                                                                                                                                                                                                                                                                                                                                                                                                                                                                                                                                                                                                                                                                                                                                                |
| to It A |                     |                                              | 0                                                                                                                                                                                                                                                                                                                                                                                                                                                                                                                                                                                                                                                                                                                                                                                                                                                                                                                                                                                                                                                                                                                                                                                                                                                                                                                                                                                                                                                                                                                                                                                                                                                                                                                                                                                                                                                                                                                                                                                                                                                                                                                              |
| - A     |                     | States and states and states                 | States and the states of the s |