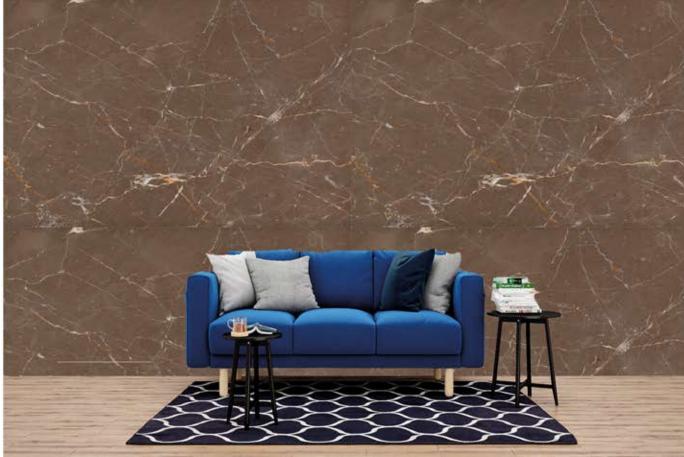

### **BRUNO PERLA**

| Tiles      | Slabs   | Available sizes cm                                                                                                                       | <b>Available Finishes</b>                     |
|------------|---------|------------------------------------------------------------------------------------------------------------------------------------------|-----------------------------------------------|
|            |         | 30,5 * 30,5 * 1,3 cm<br>40,6 * 40,6 * 1,3 cm<br>45,7 * 45,7 * 1,3 cm<br>30,5 * 61,0 * 1,3 cm<br>40,6 * 61,0 * 1,3 cm                     | Polished<br>Honed<br>Brushed<br>Bush Hummared |
| Mosaics    | Block   | 61,0 * 61,0 * 1,3 cm<br>30 * 60 * 2 cm                                                                                                   | Sandblasted                                   |
|            |         | 40 * 60 * 2 cm<br>60 * 60 * 2 cm<br>80 * 80 * 2 cm<br>90 * 90 * 2 cm<br>100 * 100 * 2 cm<br>120 * 120 * 2 cm<br>2 cm Slabs<br>3 cm Slabs | Leather Finished                              |
| CZARS TALL | A STATE |                                                                                                                                          |                                               |
|            |         |                                                                                                                                          |                                               |
|            |         |                                                                                                                                          |                                               |