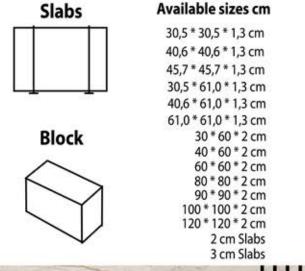

### ROSA LEVANTINO

| Tiles   | Slabs        | Available sizes cm   | <b>Available Finishes</b> |
|---------|--------------|----------------------|---------------------------|
|         |              | 30,5 * 30,5 * 1,3 cm | Polished                  |
|         |              | 40,6 * 40,6 * 1,3 cm | Honed                     |
|         |              | 45,7 * 45,7 * 1,3 cm | Brushed                   |
|         |              | 30,5 * 61,0 * 1,3 cm |                           |
|         |              | 40,6 * 61,0 * 1,3 cm | Bush Hummared             |
|         |              | 61,0 * 61,0 * 1,3 cm | Sandblasted               |
| Mosaics | Block        | 30 * 60 * 2 cm       |                           |
|         |              | 40 * 60 * 2 cm       | Leather Finished          |
|         | $\wedge$     | 60 * 60 * 2 cm       |                           |
|         |              | 80 * 80 * 2 cm       |                           |
|         |              | 90 * 90 * 2 cm       |                           |
|         |              | 100 * 100 * 2 cm     |                           |
|         |              | 120 * 120 * 2 cm     |                           |
|         | $\checkmark$ | 2 cm Slabs           |                           |
|         |              | 3 cm Slabs           |                           |
| 1170    | ALLA.        | N 15 - 4             | ATT ALL                   |

### ALEXANDER BLACK

| Tiles   | Slabs | Available sizes cm                                                                                                                                                                                                                                                                       | Available Finishes                                                               |
|---------|-------|------------------------------------------------------------------------------------------------------------------------------------------------------------------------------------------------------------------------------------------------------------------------------------------|----------------------------------------------------------------------------------|
| Mosaics | Block | 30,5 * 30,5 * 1,3 cm<br>40,6 * 40,6 * 1,3 cm<br>45,7 * 45,7 * 1,3 cm<br>30,5 * 61,0 * 1,3 cm<br>40,6 * 61,0 * 1,3 cm<br>61,0 * 61,0 * 1,3 cm<br>30 * 60 * 2 cm<br>40 * 60 * 2 cm<br>60 * 60 * 2 cm<br>90 * 90 * 2 cm<br>100 * 100 * 2 cm<br>120 * 120 * 2 cm<br>2 cm Slabs<br>3 cm Slabs | Polished<br>Honed<br>Brushed<br>Bush Hummared<br>Sandblasted<br>Leather Finished |
|         |       |                                                                                                                                                                                                                                                                                          |                                                                                  |

### **BIANCO WHITE**

| Tiles | Slabs<br>Block | Available sizes cm<br>30,5 * 30,5 * 1,3 cm<br>40,6 * 40,6 * 1,3 cm<br>45,7 * 45,7 * 1,3 cm<br>30,5 * 61,0 * 1,3 cm<br>40,6 * 61,0 * 1,3 cm<br>61,0 * 61,0 * 1,3 cm<br>30 * 60 * 2 cm<br>40 * 60 * 2 cm<br>60 * 60 * 2 cm<br>80 * 80 * 2 cm<br>90 * 90 * 2 cm<br>100 * 100 * 2 cm<br>120 * 120 * 2 cm<br>2 cm Slabs<br>3 cm Slabs | Available Finishes<br>Polished<br>Honed<br>Brushed<br>Bush Hummared<br>Sandblasted<br>Leather Finished |
|-------|----------------|----------------------------------------------------------------------------------------------------------------------------------------------------------------------------------------------------------------------------------------------------------------------------------------------------------------------------------|--------------------------------------------------------------------------------------------------------|
|       |                |                                                                                                                                                                                                                                                                                                                                  |                                                                                                        |

### **BRUNO PERLA**

| Tiles      | Slabs   | Available sizes cm                                                                                                                       | <b>Available Finishes</b>                     |
|------------|---------|------------------------------------------------------------------------------------------------------------------------------------------|-----------------------------------------------|
|            |         | 30,5 * 30,5 * 1,3 cm<br>40,6 * 40,6 * 1,3 cm<br>45,7 * 45,7 * 1,3 cm<br>30,5 * 61,0 * 1,3 cm<br>40,6 * 61,0 * 1,3 cm                     | Polished<br>Honed<br>Brushed<br>Bush Hummared |
| Mosaics    | Block   | 61,0 * 61,0 * 1,3 cm<br>30 * 60 * 2 cm                                                                                                   | Sandblasted                                   |
|            |         | 40 * 60 * 2 cm<br>60 * 60 * 2 cm<br>80 * 80 * 2 cm<br>90 * 90 * 2 cm<br>100 * 100 * 2 cm<br>120 * 120 * 2 cm<br>2 cm Slabs<br>3 cm Slabs | Leather Finished                              |
| CZARS TALL | A STATE |                                                                                                                                          |                                               |
|            |         |                                                                                                                                          |                                               |
|            |         |                                                                                                                                          |                                               |

### CAPPUCINO

| Tiles                 | Slabs        | Available sizes cm                 |
|-----------------------|--------------|------------------------------------|
|                       |              | 30,5 * 30,5 * 1,3 cm               |
|                       |              | 40,6 * 40,6 * 1,3 cm               |
|                       |              | 45,7 * 45,7 * 1,3 cm               |
|                       |              | 30,5 * 61,0 * 1,3 cm               |
|                       |              | 40,6 * 61,0 * 1,3 cm               |
|                       |              | 61,0 * 61,0 * 1,3 cm               |
| Mosaics               | Block        | 30 * 60 * 2 cm                     |
|                       | 225          | 40 * 60 * 2 cm                     |
|                       | $\wedge$     | 60 * 60 * 2 cm                     |
|                       |              | 80 * 80 * 2 cm                     |
|                       |              | 90 * 90 * 2 cm<br>100 * 100 * 2 cm |
|                       |              | 120 * 120 * 2 cm                   |
|                       | $\checkmark$ | 2 cm Slabs                         |
|                       |              | 3 cm Slabs                         |
| 2000                  |              |                                    |
| and the second second |              | And Street and Street              |
| A CARLENS TO          | MARK FRANK   |                                    |

### CLAROS GREY

| Tiles   | Slabs               | Available sizes cm                           | Available Finishes                                                                                                                                                                                                                                                                                                                                                                                                                                                                                                                                                                                                                                                                                                                                                                                                                                                                                                                                                                                                                                                                                                                                                                                                                                                                                                                                                                                                                                                                                                                                                                                                                                                                                                                                                                                                                                                                                                                                                                                                                                                                                                             |
|---------|---------------------|----------------------------------------------|--------------------------------------------------------------------------------------------------------------------------------------------------------------------------------------------------------------------------------------------------------------------------------------------------------------------------------------------------------------------------------------------------------------------------------------------------------------------------------------------------------------------------------------------------------------------------------------------------------------------------------------------------------------------------------------------------------------------------------------------------------------------------------------------------------------------------------------------------------------------------------------------------------------------------------------------------------------------------------------------------------------------------------------------------------------------------------------------------------------------------------------------------------------------------------------------------------------------------------------------------------------------------------------------------------------------------------------------------------------------------------------------------------------------------------------------------------------------------------------------------------------------------------------------------------------------------------------------------------------------------------------------------------------------------------------------------------------------------------------------------------------------------------------------------------------------------------------------------------------------------------------------------------------------------------------------------------------------------------------------------------------------------------------------------------------------------------------------------------------------------------|
|         |                     | 30,5 * 30,5 * 1,3 cm                         | Polished                                                                                                                                                                                                                                                                                                                                                                                                                                                                                                                                                                                                                                                                                                                                                                                                                                                                                                                                                                                                                                                                                                                                                                                                                                                                                                                                                                                                                                                                                                                                                                                                                                                                                                                                                                                                                                                                                                                                                                                                                                                                                                                       |
|         |                     | 40,6 * 40,6 * 1,3 cm                         | Honed                                                                                                                                                                                                                                                                                                                                                                                                                                                                                                                                                                                                                                                                                                                                                                                                                                                                                                                                                                                                                                                                                                                                                                                                                                                                                                                                                                                                                                                                                                                                                                                                                                                                                                                                                                                                                                                                                                                                                                                                                                                                                                                          |
|         |                     | 45,7 * 45,7 * 1,3 cm                         | Brushed                                                                                                                                                                                                                                                                                                                                                                                                                                                                                                                                                                                                                                                                                                                                                                                                                                                                                                                                                                                                                                                                                                                                                                                                                                                                                                                                                                                                                                                                                                                                                                                                                                                                                                                                                                                                                                                                                                                                                                                                                                                                                                                        |
|         |                     | 30,5 * 61,0 * 1,3 cm<br>40,6 * 61,0 * 1,3 cm | <b>Bush Hummared</b>                                                                                                                                                                                                                                                                                                                                                                                                                                                                                                                                                                                                                                                                                                                                                                                                                                                                                                                                                                                                                                                                                                                                                                                                                                                                                                                                                                                                                                                                                                                                                                                                                                                                                                                                                                                                                                                                                                                                                                                                                                                                                                           |
| 100 0   | 22 8                | 61,0 * 61,0 * 1,3 cm                         | Sandblasted                                                                                                                                                                                                                                                                                                                                                                                                                                                                                                                                                                                                                                                                                                                                                                                                                                                                                                                                                                                                                                                                                                                                                                                                                                                                                                                                                                                                                                                                                                                                                                                                                                                                                                                                                                                                                                                                                                                                                                                                                                                                                                                    |
| Mosaics | Block               | 30 * 60 * 2 cm                               | Leather Finished                                                                                                                                                                                                                                                                                                                                                                                                                                                                                                                                                                                                                                                                                                                                                                                                                                                                                                                                                                                                                                                                                                                                                                                                                                                                                                                                                                                                                                                                                                                                                                                                                                                                                                                                                                                                                                                                                                                                                                                                                                                                                                               |
|         | ~                   | 40 * 60 * 2 cm<br>60 * 60 * 2 cm             | Leather Finished                                                                                                                                                                                                                                                                                                                                                                                                                                                                                                                                                                                                                                                                                                                                                                                                                                                                                                                                                                                                                                                                                                                                                                                                                                                                                                                                                                                                                                                                                                                                                                                                                                                                                                                                                                                                                                                                                                                                                                                                                                                                                                               |
|         | $\langle \ \rangle$ | 80 * 80 * 2 cm                               |                                                                                                                                                                                                                                                                                                                                                                                                                                                                                                                                                                                                                                                                                                                                                                                                                                                                                                                                                                                                                                                                                                                                                                                                                                                                                                                                                                                                                                                                                                                                                                                                                                                                                                                                                                                                                                                                                                                                                                                                                                                                                                                                |
|         |                     | 90 * 90 * 2 cm                               |                                                                                                                                                                                                                                                                                                                                                                                                                                                                                                                                                                                                                                                                                                                                                                                                                                                                                                                                                                                                                                                                                                                                                                                                                                                                                                                                                                                                                                                                                                                                                                                                                                                                                                                                                                                                                                                                                                                                                                                                                                                                                                                                |
|         |                     | 100 * 100 * 2 cm                             |                                                                                                                                                                                                                                                                                                                                                                                                                                                                                                                                                                                                                                                                                                                                                                                                                                                                                                                                                                                                                                                                                                                                                                                                                                                                                                                                                                                                                                                                                                                                                                                                                                                                                                                                                                                                                                                                                                                                                                                                                                                                                                                                |
|         |                     | 120 * 120 * 2 cm                             |                                                                                                                                                                                                                                                                                                                                                                                                                                                                                                                                                                                                                                                                                                                                                                                                                                                                                                                                                                                                                                                                                                                                                                                                                                                                                                                                                                                                                                                                                                                                                                                                                                                                                                                                                                                                                                                                                                                                                                                                                                                                                                                                |
|         | $\checkmark$        | 2 cm Slabs                                   |                                                                                                                                                                                                                                                                                                                                                                                                                                                                                                                                                                                                                                                                                                                                                                                                                                                                                                                                                                                                                                                                                                                                                                                                                                                                                                                                                                                                                                                                                                                                                                                                                                                                                                                                                                                                                                                                                                                                                                                                                                                                                                                                |
|         |                     | 3 cm Slabs                                   |                                                                                                                                                                                                                                                                                                                                                                                                                                                                                                                                                                                                                                                                                                                                                                                                                                                                                                                                                                                                                                                                                                                                                                                                                                                                                                                                                                                                                                                                                                                                                                                                                                                                                                                                                                                                                                                                                                                                                                                                                                                                                                                                |
|         |                     |                                              |                                                                                                                                                                                                                                                                                                                                                                                                                                                                                                                                                                                                                                                                                                                                                                                                                                                                                                                                                                                                                                                                                                                                                                                                                                                                                                                                                                                                                                                                                                                                                                                                                                                                                                                                                                                                                                                                                                                                                                                                                                                                                                                                |
|         |                     |                                              |                                                                                                                                                                                                                                                                                                                                                                                                                                                                                                                                                                                                                                                                                                                                                                                                                                                                                                                                                                                                                                                                                                                                                                                                                                                                                                                                                                                                                                                                                                                                                                                                                                                                                                                                                                                                                                                                                                                                                                                                                                                                                                                                |
| to It A |                     |                                              | 0                                                                                                                                                                                                                                                                                                                                                                                                                                                                                                                                                                                                                                                                                                                                                                                                                                                                                                                                                                                                                                                                                                                                                                                                                                                                                                                                                                                                                                                                                                                                                                                                                                                                                                                                                                                                                                                                                                                                                                                                                                                                                                                              |
| - A     |                     | States and states and states                 | States and the states of the s |

### CREMA NOUVA

| Tiles | Slabs<br>Block | Available sizes cm<br>30,5 * 30,5 * 1,3 cm<br>40,6 * 40,6 * 1,3 cm<br>45,7 * 45,7 * 1,3 cm<br>30,5 * 61,0 * 1,3 cm<br>40,6 * 61,0 * 1,3 cm<br>61,0 * 61,0 * 1,3 cm<br>30 * 60 * 2 cm<br>40 * 60 * 2 cm<br>60 * 60 * 2 cm<br>80 * 80 * 2 cm<br>90 * 90 * 2 cm<br>100 * 100 * 2 cm<br>120 * 120 * 2 cm<br>2 cm Slabs<br>3 cm Slabs | Available Finishes<br>Polished<br>Honed<br>Brushed<br>Bush Hummared<br>Sandblasted<br>Leather Finished |
|-------|----------------|----------------------------------------------------------------------------------------------------------------------------------------------------------------------------------------------------------------------------------------------------------------------------------------------------------------------------------|--------------------------------------------------------------------------------------------------------|
|       |                |                                                                                                                                                                                                                                                                                                                                  |                                                                                                        |

### TUNDRA GREY

| Tiles | Slabs<br>Block | Available sizes cm<br>30,5 * 30,5 * 1,3 cm<br>40,6 * 40,6 * 1,3 cm<br>45,7 * 45,7 * 1,3 cm<br>30,5 * 61,0 * 1,3 cm<br>40,6 * 61,0 * 1,3 cm<br>61,0 * 61,0 * 1,3 cm<br>30 * 60 * 2 cm<br>40 * 60 * 2 cm<br>60 * 60 * 2 cm<br>80 * 80 * 2 cm<br>90 * 90 * 2 cm<br>100 * 100 * 2 cm<br>120 * 120 * 2 cm<br>2 cm Slabs<br>3 cm Slabs | Available Finishes<br>Polished<br>Honed<br>Brushed<br>Bush Hummared<br>Sandblasted<br>Leather Finished |
|-------|----------------|----------------------------------------------------------------------------------------------------------------------------------------------------------------------------------------------------------------------------------------------------------------------------------------------------------------------------------|--------------------------------------------------------------------------------------------------------|
|       |                |                                                                                                                                                                                                                                                                                                                                  |                                                                                                        |