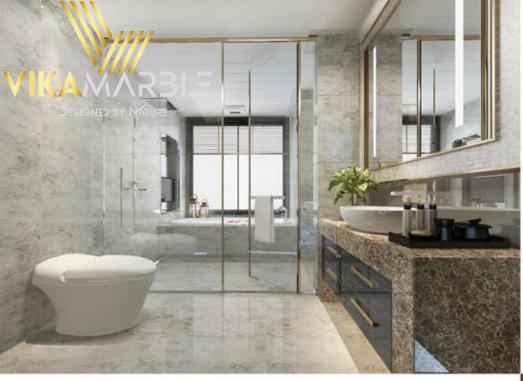

### ROSA LEVANTINO

| Tiles   | Slabs        | Available sizes cm   | <b>Available Finishes</b> |
|---------|--------------|----------------------|---------------------------|
|         |              | 30,5 * 30,5 * 1,3 cm | Polished                  |
|         |              | 40,6 * 40,6 * 1,3 cm | Honed                     |
|         |              | 45,7 * 45,7 * 1,3 cm | Brushed                   |
|         |              | 30,5 * 61,0 * 1,3 cm |                           |
|         |              | 40,6 * 61,0 * 1,3 cm | Bush Hummared             |
|         |              | 61,0 * 61,0 * 1,3 cm | Sandblasted               |
| Mosaics | Block        | 30 * 60 * 2 cm       |                           |
|         |              | 40 * 60 * 2 cm       | Leather Finished          |
|         | $\wedge$     | 60 * 60 * 2 cm       |                           |
|         |              | 80 * 80 * 2 cm       |                           |
|         |              | 90 * 90 * 2 cm       |                           |
|         |              | 100 * 100 * 2 cm     |                           |
|         |              | 120 * 120 * 2 cm     |                           |
|         | $\checkmark$ | 2 cm Slabs           |                           |
|         |              | 3 cm Slabs           |                           |
| 1170    | ALLA.        | N 15 - 4             | ATT ALL                   |