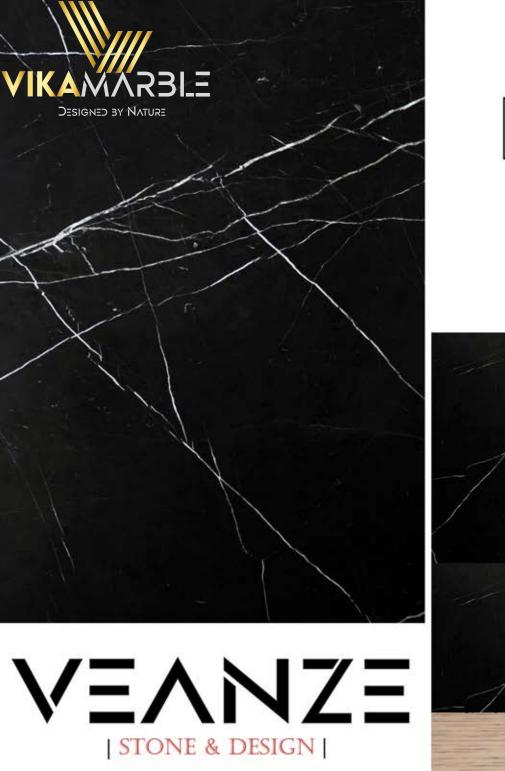

### ALEXANDER BLACK

| Tiles   | Slabs | Available sizes cm                                                                                                                                                                                                                                                                       | Available Finishes                                                               |
|---------|-------|------------------------------------------------------------------------------------------------------------------------------------------------------------------------------------------------------------------------------------------------------------------------------------------|----------------------------------------------------------------------------------|
| Mosaics | Block | 30,5 * 30,5 * 1,3 cm<br>40,6 * 40,6 * 1,3 cm<br>45,7 * 45,7 * 1,3 cm<br>30,5 * 61,0 * 1,3 cm<br>40,6 * 61,0 * 1,3 cm<br>61,0 * 61,0 * 1,3 cm<br>30 * 60 * 2 cm<br>40 * 60 * 2 cm<br>60 * 60 * 2 cm<br>90 * 90 * 2 cm<br>100 * 100 * 2 cm<br>120 * 120 * 2 cm<br>2 cm Slabs<br>3 cm Slabs | Polished<br>Honed<br>Brushed<br>Bush Hummared<br>Sandblasted<br>Leather Finished |
|         |       |                                                                                                                                                                                                                                                                                          |                                                                                  |