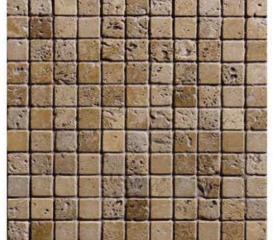

### CAPPUCINO

| Tiles                 | Slabs        | Available sizes cm                 |
|-----------------------|--------------|------------------------------------|
|                       |              | 30,5 * 30,5 * 1,3 cm               |
|                       |              | 40,6 * 40,6 * 1,3 cm               |
|                       |              | 45,7 * 45,7 * 1,3 cm               |
|                       |              | 30,5 * 61,0 * 1,3 cm               |
|                       |              | 40,6 * 61,0 * 1,3 cm               |
|                       |              | 61,0 * 61,0 * 1,3 cm               |
| Mosaics               | Block        | 30 * 60 * 2 cm                     |
|                       | 225          | 40 * 60 * 2 cm                     |
|                       | $\wedge$     | 60 * 60 * 2 cm                     |
|                       |              | 80 * 80 * 2 cm                     |
|                       |              | 90 * 90 * 2 cm<br>100 * 100 * 2 cm |
|                       |              | 120 * 120 * 2 cm                   |
|                       | $\checkmark$ | 2 cm Slabs                         |
|                       |              | 3 cm Slabs                         |
| 2000                  |              |                                    |
| and the second second |              | And Street and Street              |
| A CARLENS TO          | MARK FRANK   |                                    |

Available Finishes Polished Honed Brushed Bush Hummared Sandblasted Leather Finished