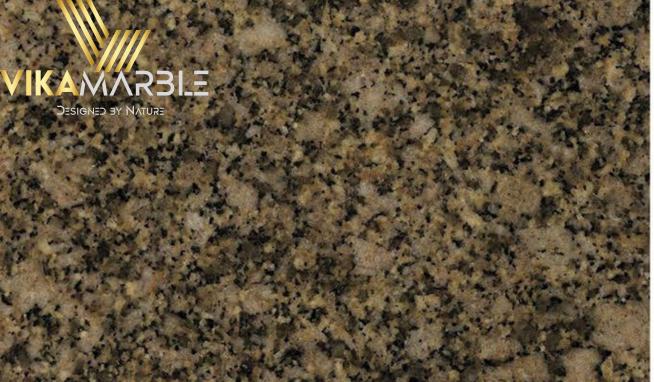

### ALEXANDER BLACK

| Tiles   | Slabs | Available sizes cm                                                                                                                                                                                                                                                                       | Available Finishes                                                               |
|---------|-------|------------------------------------------------------------------------------------------------------------------------------------------------------------------------------------------------------------------------------------------------------------------------------------------|----------------------------------------------------------------------------------|
| Mosaics | Block | 30,5 * 30,5 * 1,3 cm<br>40,6 * 40,6 * 1,3 cm<br>45,7 * 45,7 * 1,3 cm<br>30,5 * 61,0 * 1,3 cm<br>40,6 * 61,0 * 1,3 cm<br>61,0 * 61,0 * 1,3 cm<br>30 * 60 * 2 cm<br>40 * 60 * 2 cm<br>60 * 60 * 2 cm<br>90 * 90 * 2 cm<br>100 * 100 * 2 cm<br>120 * 120 * 2 cm<br>2 cm Slabs<br>3 cm Slabs | Polished<br>Honed<br>Brushed<br>Bush Hummared<br>Sandblasted<br>Leather Finished |
|         |       |                                                                                                                                                                                                                                                                                          |                                                                                  |