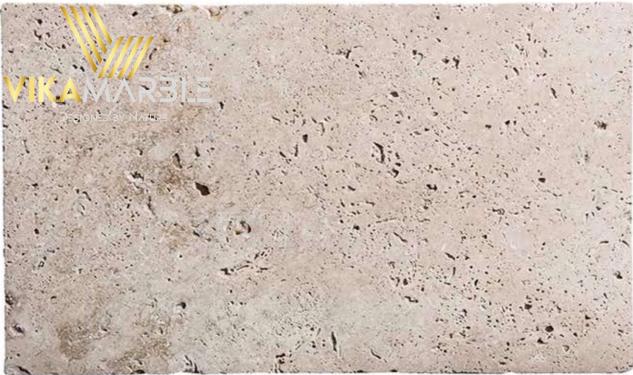

### **BIANCO WHITE**

| Tiles | Slabs<br>Block | Available sizes cm<br>30,5 * 30,5 * 1,3 cm<br>40,6 * 40,6 * 1,3 cm<br>45,7 * 45,7 * 1,3 cm<br>30,5 * 61,0 * 1,3 cm<br>40,6 * 61,0 * 1,3 cm<br>61,0 * 61,0 * 1,3 cm<br>30 * 60 * 2 cm<br>40 * 60 * 2 cm<br>60 * 60 * 2 cm<br>80 * 80 * 2 cm<br>90 * 90 * 2 cm<br>100 * 100 * 2 cm<br>120 * 120 * 2 cm<br>2 cm Slabs<br>3 cm Slabs | Available Finishes<br>Polished<br>Honed<br>Brushed<br>Bush Hummared<br>Sandblasted<br>Leather Finished |
|-------|----------------|----------------------------------------------------------------------------------------------------------------------------------------------------------------------------------------------------------------------------------------------------------------------------------------------------------------------------------|--------------------------------------------------------------------------------------------------------|
|       |                |                                                                                                                                                                                                                                                                                                                                  |                                                                                                        |