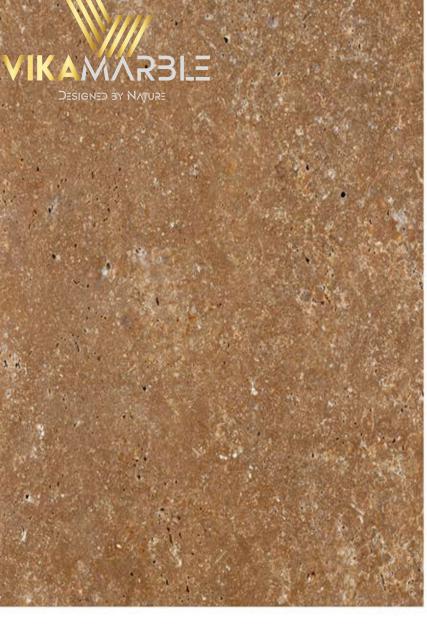

### CAPPUCINO

| Tiles                 | Slabs        | Available sizes cm                 |
|-----------------------|--------------|------------------------------------|
|                       |              | 30,5 * 30,5 * 1,3 cm               |
|                       |              | 40,6 * 40,6 * 1,3 cm               |
|                       |              | 45,7 * 45,7 * 1,3 cm               |
|                       |              | 30,5 * 61,0 * 1,3 cm               |
|                       |              | 40,6 * 61,0 * 1,3 cm               |
|                       |              | 61,0 * 61,0 * 1,3 cm               |
| Mosaics               | Block        | 30 * 60 * 2 cm                     |
|                       | 225          | 40 * 60 * 2 cm                     |
|                       | $\wedge$     | 60 * 60 * 2 cm                     |
|                       |              | 80 * 80 * 2 cm                     |
|                       |              | 90 * 90 * 2 cm<br>100 * 100 * 2 cm |
|                       |              | 120 * 120 * 2 cm                   |
|                       | $\checkmark$ | 2 cm Slabs                         |
|                       |              | 3 cm Slabs                         |
| 2000                  |              |                                    |
| and the second second |              | And Street and Street              |
| A CARLENS TO          | MARK FRANK   |                                    |

Available Finishes Polished Honed Brushed Bush Hummared Sandblasted Leather Finished