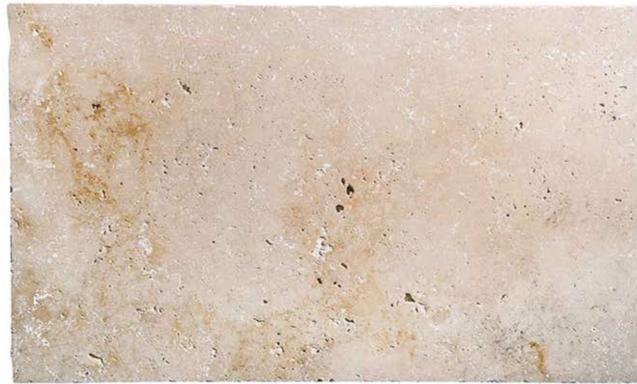

### CREMA NOUVA

| Tiles | Slabs<br>Block | Available sizes cm<br>30,5 * 30,5 * 1,3 cm<br>40,6 * 40,6 * 1,3 cm<br>45,7 * 45,7 * 1,3 cm<br>30,5 * 61,0 * 1,3 cm<br>40,6 * 61,0 * 1,3 cm<br>61,0 * 61,0 * 1,3 cm<br>30 * 60 * 2 cm<br>40 * 60 * 2 cm<br>60 * 60 * 2 cm<br>80 * 80 * 2 cm<br>90 * 90 * 2 cm<br>100 * 100 * 2 cm<br>120 * 120 * 2 cm<br>2 cm Slabs<br>3 cm Slabs | Available Finishes<br>Polished<br>Honed<br>Brushed<br>Bush Hummared<br>Sandblasted<br>Leather Finished |
|-------|----------------|----------------------------------------------------------------------------------------------------------------------------------------------------------------------------------------------------------------------------------------------------------------------------------------------------------------------------------|--------------------------------------------------------------------------------------------------------|
|       |                |                                                                                                                                                                                                                                                                                                                                  |                                                                                                        |