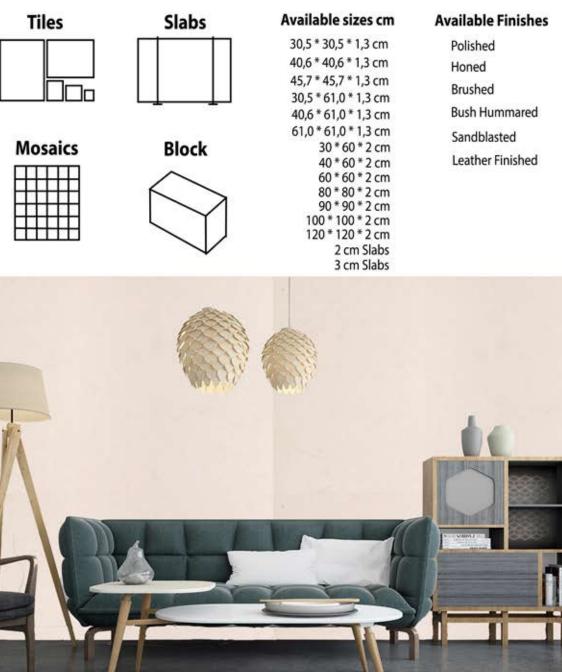

### ROSA LEVANTINO

| Tiles   | Slabs        | Available sizes cm   | <b>Available Finishes</b> |
|---------|--------------|----------------------|---------------------------|
|         |              | 30,5 * 30,5 * 1,3 cm | Polished                  |
|         |              | 40,6 * 40,6 * 1,3 cm | Honed                     |
|         |              | 45,7 * 45,7 * 1,3 cm | Brushed                   |
|         |              | 30,5 * 61,0 * 1,3 cm |                           |
|         |              | 40,6 * 61,0 * 1,3 cm | Bush Hummared             |
|         |              | 61,0 * 61,0 * 1,3 cm | Sandblasted               |
| Mosaics | Block        | 30 * 60 * 2 cm       |                           |
|         |              | 40 * 60 * 2 cm       | Leather Finished          |
|         | $\wedge$     | 60 * 60 * 2 cm       |                           |
|         |              | 80 * 80 * 2 cm       |                           |
|         |              | 90 * 90 * 2 cm       |                           |
|         |              | 100 * 100 * 2 cm     |                           |
|         |              | 120 * 120 * 2 cm     |                           |
|         | $\checkmark$ | 2 cm Slabs           |                           |
|         |              | 3 cm Slabs           |                           |
| 1170    | ALLA.        | N 15 - 4             | ATT ALL                   |