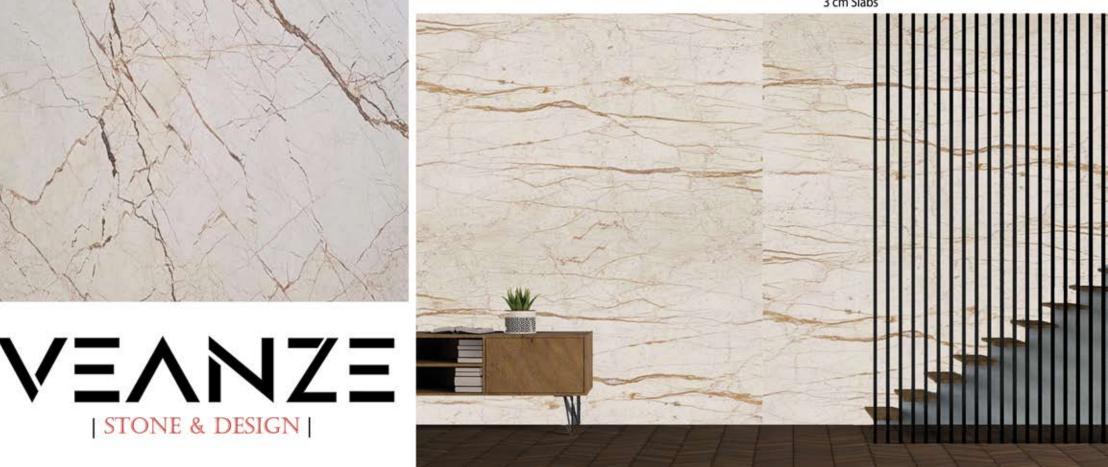

### ROSA LEVANTINO

| Tiles   | Slabs        | Available sizes cm   | <b>Available Finishes</b> |
|---------|--------------|----------------------|---------------------------|
|         |              | 30,5 * 30,5 * 1,3 cm | Polished                  |
|         |              | 40,6 * 40,6 * 1,3 cm | Honed                     |
|         |              | 45,7 * 45,7 * 1,3 cm | Brushed                   |
|         |              | 30,5 * 61,0 * 1,3 cm |                           |
|         |              | 40,6 * 61,0 * 1,3 cm | Bush Hummared             |
|         |              | 61,0 * 61,0 * 1,3 cm | Sandblasted               |
| Mosaics | Block        | 30 * 60 * 2 cm       |                           |
|         |              | 40 * 60 * 2 cm       | Leather Finished          |
|         | $\wedge$     | 60 * 60 * 2 cm       |                           |
|         |              | 80 * 80 * 2 cm       |                           |
|         |              | 90 * 90 * 2 cm       |                           |
|         |              | 100 * 100 * 2 cm     |                           |
|         |              | 120 * 120 * 2 cm     |                           |
|         | $\checkmark$ | 2 cm Slabs           |                           |
|         |              | 3 cm Slabs           |                           |
| 1170    | ALLA.        | N 15 - 4             | ATT ALL                   |