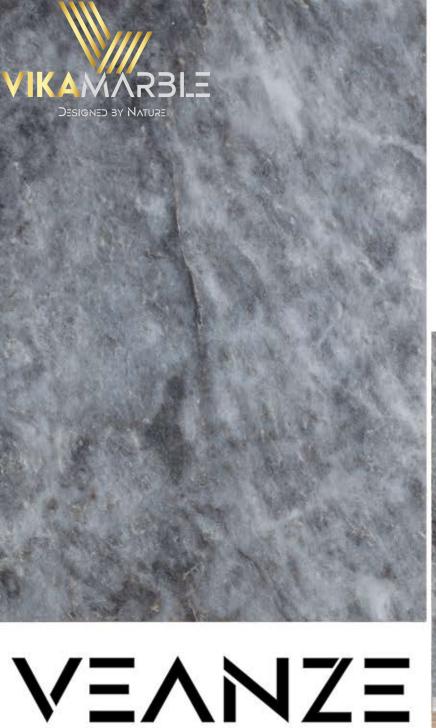

### CLAROS GREY

| Tiles   | Slabs               | Available sizes cm                           | Available Finishes                                                                                                                                                                                                                                                                                                                                                                                                                                                                                                                                                                                                                                                                                                                                                                                                                                                                                                                                                                                                                                                                                                                                                                                                                                                                                                                                                                                                                                                                                                                                                                                                                                                                                                                                                                                                                                                                                                                                                                                                                                                                                                             |
|---------|---------------------|----------------------------------------------|--------------------------------------------------------------------------------------------------------------------------------------------------------------------------------------------------------------------------------------------------------------------------------------------------------------------------------------------------------------------------------------------------------------------------------------------------------------------------------------------------------------------------------------------------------------------------------------------------------------------------------------------------------------------------------------------------------------------------------------------------------------------------------------------------------------------------------------------------------------------------------------------------------------------------------------------------------------------------------------------------------------------------------------------------------------------------------------------------------------------------------------------------------------------------------------------------------------------------------------------------------------------------------------------------------------------------------------------------------------------------------------------------------------------------------------------------------------------------------------------------------------------------------------------------------------------------------------------------------------------------------------------------------------------------------------------------------------------------------------------------------------------------------------------------------------------------------------------------------------------------------------------------------------------------------------------------------------------------------------------------------------------------------------------------------------------------------------------------------------------------------|
|         |                     | 30,5 * 30,5 * 1,3 cm                         | Polished                                                                                                                                                                                                                                                                                                                                                                                                                                                                                                                                                                                                                                                                                                                                                                                                                                                                                                                                                                                                                                                                                                                                                                                                                                                                                                                                                                                                                                                                                                                                                                                                                                                                                                                                                                                                                                                                                                                                                                                                                                                                                                                       |
|         |                     | 40,6 * 40,6 * 1,3 cm                         | Honed                                                                                                                                                                                                                                                                                                                                                                                                                                                                                                                                                                                                                                                                                                                                                                                                                                                                                                                                                                                                                                                                                                                                                                                                                                                                                                                                                                                                                                                                                                                                                                                                                                                                                                                                                                                                                                                                                                                                                                                                                                                                                                                          |
|         |                     | 45,7 * 45,7 * 1,3 cm                         | Brushed                                                                                                                                                                                                                                                                                                                                                                                                                                                                                                                                                                                                                                                                                                                                                                                                                                                                                                                                                                                                                                                                                                                                                                                                                                                                                                                                                                                                                                                                                                                                                                                                                                                                                                                                                                                                                                                                                                                                                                                                                                                                                                                        |
|         |                     | 30,5 * 61,0 * 1,3 cm<br>40,6 * 61,0 * 1,3 cm | <b>Bush Hummared</b>                                                                                                                                                                                                                                                                                                                                                                                                                                                                                                                                                                                                                                                                                                                                                                                                                                                                                                                                                                                                                                                                                                                                                                                                                                                                                                                                                                                                                                                                                                                                                                                                                                                                                                                                                                                                                                                                                                                                                                                                                                                                                                           |
| 100 0   | 22 8                | 61,0 * 61,0 * 1,3 cm                         | Sandblasted                                                                                                                                                                                                                                                                                                                                                                                                                                                                                                                                                                                                                                                                                                                                                                                                                                                                                                                                                                                                                                                                                                                                                                                                                                                                                                                                                                                                                                                                                                                                                                                                                                                                                                                                                                                                                                                                                                                                                                                                                                                                                                                    |
| Mosaics | Block               | 30 * 60 * 2 cm                               | Leather Finished                                                                                                                                                                                                                                                                                                                                                                                                                                                                                                                                                                                                                                                                                                                                                                                                                                                                                                                                                                                                                                                                                                                                                                                                                                                                                                                                                                                                                                                                                                                                                                                                                                                                                                                                                                                                                                                                                                                                                                                                                                                                                                               |
|         | ~                   | 40 * 60 * 2 cm<br>60 * 60 * 2 cm             | Leather Finished                                                                                                                                                                                                                                                                                                                                                                                                                                                                                                                                                                                                                                                                                                                                                                                                                                                                                                                                                                                                                                                                                                                                                                                                                                                                                                                                                                                                                                                                                                                                                                                                                                                                                                                                                                                                                                                                                                                                                                                                                                                                                                               |
|         | $\langle \ \rangle$ | 80 * 80 * 2 cm                               |                                                                                                                                                                                                                                                                                                                                                                                                                                                                                                                                                                                                                                                                                                                                                                                                                                                                                                                                                                                                                                                                                                                                                                                                                                                                                                                                                                                                                                                                                                                                                                                                                                                                                                                                                                                                                                                                                                                                                                                                                                                                                                                                |
|         |                     | 90 * 90 * 2 cm                               |                                                                                                                                                                                                                                                                                                                                                                                                                                                                                                                                                                                                                                                                                                                                                                                                                                                                                                                                                                                                                                                                                                                                                                                                                                                                                                                                                                                                                                                                                                                                                                                                                                                                                                                                                                                                                                                                                                                                                                                                                                                                                                                                |
|         |                     | 100 * 100 * 2 cm                             |                                                                                                                                                                                                                                                                                                                                                                                                                                                                                                                                                                                                                                                                                                                                                                                                                                                                                                                                                                                                                                                                                                                                                                                                                                                                                                                                                                                                                                                                                                                                                                                                                                                                                                                                                                                                                                                                                                                                                                                                                                                                                                                                |
|         |                     | 120 * 120 * 2 cm                             |                                                                                                                                                                                                                                                                                                                                                                                                                                                                                                                                                                                                                                                                                                                                                                                                                                                                                                                                                                                                                                                                                                                                                                                                                                                                                                                                                                                                                                                                                                                                                                                                                                                                                                                                                                                                                                                                                                                                                                                                                                                                                                                                |
|         | $\checkmark$        | 2 cm Slabs                                   |                                                                                                                                                                                                                                                                                                                                                                                                                                                                                                                                                                                                                                                                                                                                                                                                                                                                                                                                                                                                                                                                                                                                                                                                                                                                                                                                                                                                                                                                                                                                                                                                                                                                                                                                                                                                                                                                                                                                                                                                                                                                                                                                |
|         |                     | 3 cm Slabs                                   |                                                                                                                                                                                                                                                                                                                                                                                                                                                                                                                                                                                                                                                                                                                                                                                                                                                                                                                                                                                                                                                                                                                                                                                                                                                                                                                                                                                                                                                                                                                                                                                                                                                                                                                                                                                                                                                                                                                                                                                                                                                                                                                                |
|         |                     |                                              |                                                                                                                                                                                                                                                                                                                                                                                                                                                                                                                                                                                                                                                                                                                                                                                                                                                                                                                                                                                                                                                                                                                                                                                                                                                                                                                                                                                                                                                                                                                                                                                                                                                                                                                                                                                                                                                                                                                                                                                                                                                                                                                                |
|         |                     |                                              |                                                                                                                                                                                                                                                                                                                                                                                                                                                                                                                                                                                                                                                                                                                                                                                                                                                                                                                                                                                                                                                                                                                                                                                                                                                                                                                                                                                                                                                                                                                                                                                                                                                                                                                                                                                                                                                                                                                                                                                                                                                                                                                                |
| to It A |                     |                                              | 0                                                                                                                                                                                                                                                                                                                                                                                                                                                                                                                                                                                                                                                                                                                                                                                                                                                                                                                                                                                                                                                                                                                                                                                                                                                                                                                                                                                                                                                                                                                                                                                                                                                                                                                                                                                                                                                                                                                                                                                                                                                                                                                              |
| - A     |                     | States and states and states                 | States and the states of the s |

### TUNDRA GREY

| Tiles | Slabs<br>Block | Available sizes cm<br>30,5 * 30,5 * 1,3 cm<br>40,6 * 40,6 * 1,3 cm<br>45,7 * 45,7 * 1,3 cm<br>30,5 * 61,0 * 1,3 cm<br>40,6 * 61,0 * 1,3 cm<br>61,0 * 61,0 * 1,3 cm<br>30 * 60 * 2 cm<br>40 * 60 * 2 cm<br>60 * 60 * 2 cm<br>80 * 80 * 2 cm<br>90 * 90 * 2 cm<br>100 * 100 * 2 cm<br>120 * 120 * 2 cm<br>2 cm Slabs<br>3 cm Slabs | Available Finishes<br>Polished<br>Honed<br>Brushed<br>Bush Hummared<br>Sandblasted<br>Leather Finished |
|-------|----------------|----------------------------------------------------------------------------------------------------------------------------------------------------------------------------------------------------------------------------------------------------------------------------------------------------------------------------------|--------------------------------------------------------------------------------------------------------|
|       |                |                                                                                                                                                                                                                                                                                                                                  |                                                                                                        |