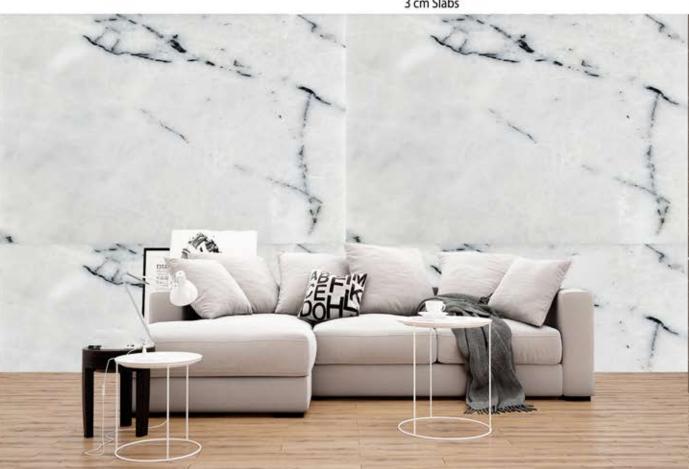

### **BIANCO WHITE**

| Tiles | Slabs<br>Block | Available sizes cm<br>30,5 * 30,5 * 1,3 cm<br>40,6 * 40,6 * 1,3 cm<br>45,7 * 45,7 * 1,3 cm<br>30,5 * 61,0 * 1,3 cm<br>40,6 * 61,0 * 1,3 cm<br>61,0 * 61,0 * 1,3 cm<br>30 * 60 * 2 cm<br>40 * 60 * 2 cm<br>60 * 60 * 2 cm<br>80 * 80 * 2 cm<br>90 * 90 * 2 cm<br>100 * 100 * 2 cm<br>120 * 120 * 2 cm<br>2 cm Slabs<br>3 cm Slabs | Available Finishes<br>Polished<br>Honed<br>Brushed<br>Bush Hummared<br>Sandblasted<br>Leather Finished |
|-------|----------------|----------------------------------------------------------------------------------------------------------------------------------------------------------------------------------------------------------------------------------------------------------------------------------------------------------------------------------|--------------------------------------------------------------------------------------------------------|
|       |                |                                                                                                                                                                                                                                                                                                                                  |                                                                                                        |