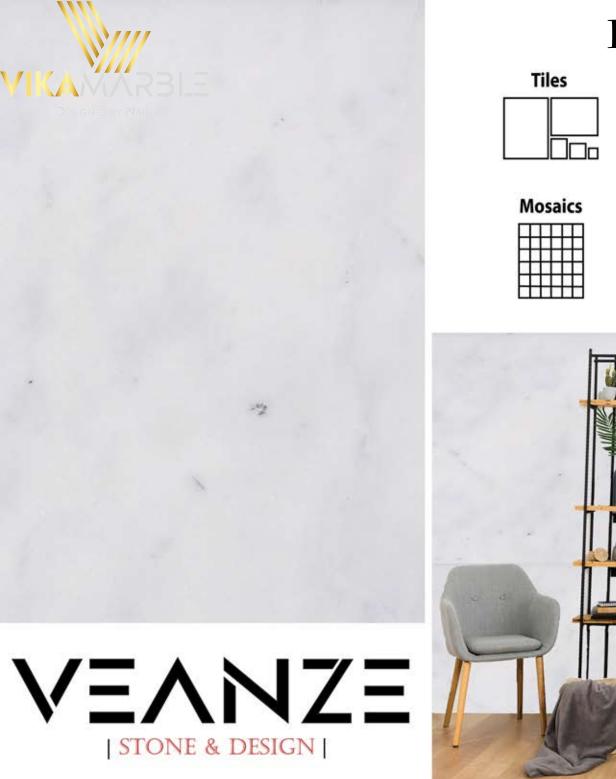

### **BIANCO WHITE**

| Tiles | Slabs<br>Block | Available sizes cm<br>30,5 * 30,5 * 1,3 cm<br>40,6 * 40,6 * 1,3 cm<br>45,7 * 45,7 * 1,3 cm<br>30,5 * 61,0 * 1,3 cm<br>40,6 * 61,0 * 1,3 cm<br>61,0 * 61,0 * 1,3 cm<br>30 * 60 * 2 cm<br>40 * 60 * 2 cm<br>60 * 60 * 2 cm<br>80 * 80 * 2 cm<br>90 * 90 * 2 cm<br>100 * 100 * 2 cm<br>120 * 120 * 2 cm<br>2 cm Slabs<br>3 cm Slabs | Available Finishes<br>Polished<br>Honed<br>Brushed<br>Bush Hummared<br>Sandblasted<br>Leather Finished |
|-------|----------------|----------------------------------------------------------------------------------------------------------------------------------------------------------------------------------------------------------------------------------------------------------------------------------------------------------------------------------|--------------------------------------------------------------------------------------------------------|
|       |                |                                                                                                                                                                                                                                                                                                                                  |                                                                                                        |