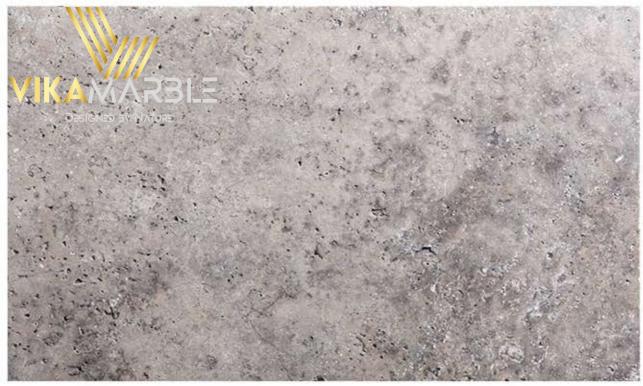

### TUNDRA GREY

| Tiles | Slabs<br>Block | Available sizes cm<br>30,5 * 30,5 * 1,3 cm<br>40,6 * 40,6 * 1,3 cm<br>45,7 * 45,7 * 1,3 cm<br>30,5 * 61,0 * 1,3 cm<br>40,6 * 61,0 * 1,3 cm<br>61,0 * 61,0 * 1,3 cm<br>30 * 60 * 2 cm<br>40 * 60 * 2 cm<br>60 * 60 * 2 cm<br>80 * 80 * 2 cm<br>90 * 90 * 2 cm<br>100 * 100 * 2 cm<br>120 * 120 * 2 cm<br>2 cm Slabs<br>3 cm Slabs | Available Finishes<br>Polished<br>Honed<br>Brushed<br>Bush Hummared<br>Sandblasted<br>Leather Finished |
|-------|----------------|----------------------------------------------------------------------------------------------------------------------------------------------------------------------------------------------------------------------------------------------------------------------------------------------------------------------------------|--------------------------------------------------------------------------------------------------------|
|       |                |                                                                                                                                                                                                                                                                                                                                  |                                                                                                        |