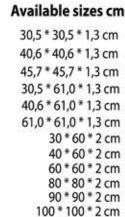

### ROSA LEVANTINO

| Tiles   | Slabs        | Available sizes cm   | <b>Available Finishes</b> |
|---------|--------------|----------------------|---------------------------|
|         |              | 30,5 * 30,5 * 1,3 cm | Polished                  |
|         |              | 40,6 * 40,6 * 1,3 cm | Honed                     |
|         |              | 45,7 * 45,7 * 1,3 cm | Brushed                   |
|         |              | 30,5 * 61,0 * 1,3 cm |                           |
|         |              | 40,6 * 61,0 * 1,3 cm | Bush Hummared             |
|         |              | 61,0 * 61,0 * 1,3 cm | Sandblasted               |
| Mosaics | Block        | 30 * 60 * 2 cm       |                           |
|         |              | 40 * 60 * 2 cm       | Leather Finished          |
|         | $\wedge$     | 60 * 60 * 2 cm       |                           |
|         |              | 80 * 80 * 2 cm       |                           |
|         |              | 90 * 90 * 2 cm       |                           |
|         |              | 100 * 100 * 2 cm     |                           |
|         |              | 120 * 120 * 2 cm     |                           |
|         | $\checkmark$ | 2 cm Slabs           |                           |
|         |              | 3 cm Slabs           |                           |
| 1170    | ALLA.        | N 15 - 4             | ATT ALL                   |