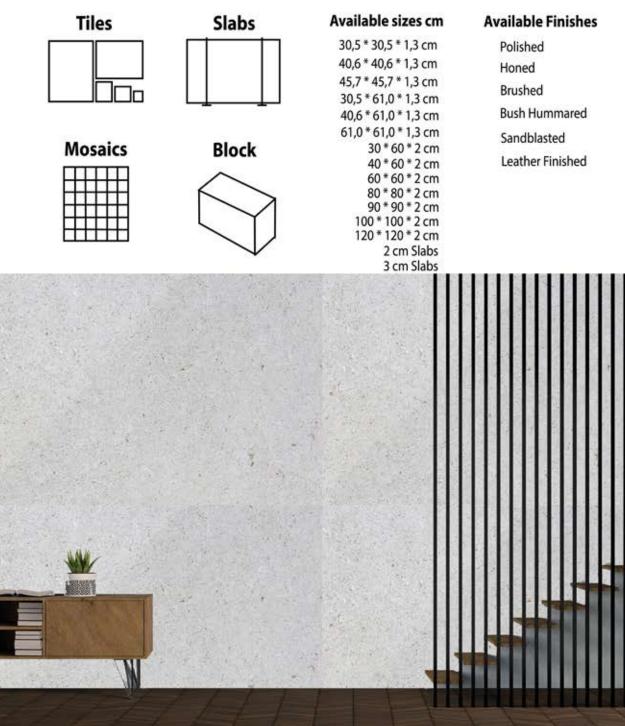

### ROSA LEVANTINO

| Tiles   | Slabs        | Available sizes cm   | <b>Available Finishes</b> |
|---------|--------------|----------------------|---------------------------|
|         |              | 30,5 * 30,5 * 1,3 cm | Polished                  |
|         |              | 40,6 * 40,6 * 1,3 cm | Honed                     |
|         |              | 45,7 * 45,7 * 1,3 cm | Brushed                   |
|         |              | 30,5 * 61,0 * 1,3 cm |                           |
|         |              | 40,6 * 61,0 * 1,3 cm | Bush Hummared             |
|         |              | 61,0 * 61,0 * 1,3 cm | Sandblasted               |
| Mosaics | Block        | 30 * 60 * 2 cm       |                           |
|         |              | 40 * 60 * 2 cm       | Leather Finished          |
|         | $\wedge$     | 60 * 60 * 2 cm       |                           |
|         |              | 80 * 80 * 2 cm       |                           |
|         |              | 90 * 90 * 2 cm       |                           |
|         |              | 100 * 100 * 2 cm     |                           |
|         |              | 120 * 120 * 2 cm     |                           |
|         | $\checkmark$ | 2 cm Slabs           |                           |
|         |              | 3 cm Slabs           |                           |
| 1170    | ALLA.        | N 15 - 4             | ATT ALL                   |

Available Finishes Polished Honed Brushed Bush Hummared Sandblasted Leather Finished