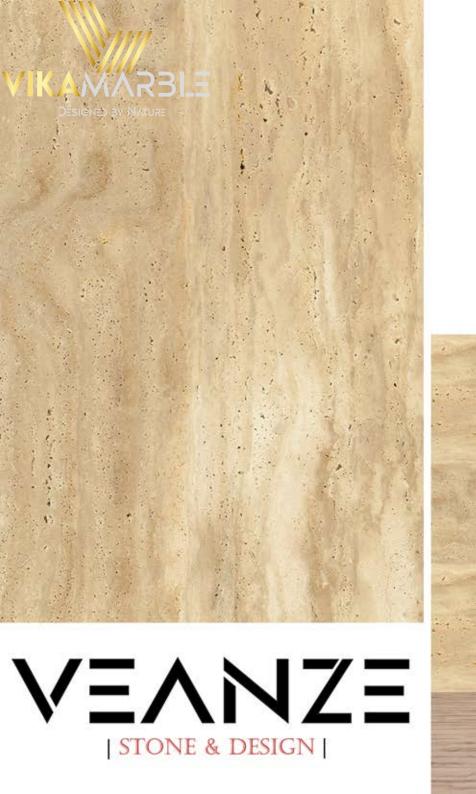

### ROSA LEVANTINO

| Tiles   | Slabs        | Available sizes cm   | <b>Available Finishes</b> |
|---------|--------------|----------------------|---------------------------|
|         |              | 30,5 * 30,5 * 1,3 cm | Polished                  |
|         |              | 40,6 * 40,6 * 1,3 cm | Honed                     |
|         |              | 45,7 * 45,7 * 1,3 cm | Brushed                   |
|         |              | 30,5 * 61,0 * 1,3 cm |                           |
|         |              | 40,6 * 61,0 * 1,3 cm | Bush Hummared             |
|         |              | 61,0 * 61,0 * 1,3 cm | Sandblasted               |
| Mosaics | Block        | 30 * 60 * 2 cm       |                           |
|         |              | 40 * 60 * 2 cm       | Leather Finished          |
|         | $\wedge$     | 60 * 60 * 2 cm       |                           |
|         |              | 80 * 80 * 2 cm       |                           |
|         |              | 90 * 90 * 2 cm       |                           |
|         |              | 100 * 100 * 2 cm     |                           |
|         |              | 120 * 120 * 2 cm     |                           |
|         | $\checkmark$ | 2 cm Slabs           |                           |
|         |              | 3 cm Slabs           |                           |
| 1170    | ALLA.        | N 15 - 4             | ATT ALL                   |