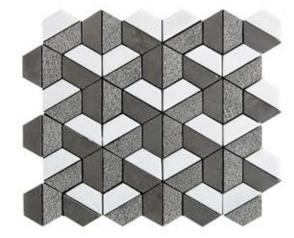

### CLAROS GREY

| Tiles   | Slabs               | Available sizes cm                           | Available Finishes                                                                                                                                                                                                                                                                                                                                                                                                                                                                                                                                                                                                                                                                                                                                                                                                                                                                                                                                                                                                                                                                                                                                                                                                                                                                                                                                                                                                                                                                                                                                                                                                                                                                                                                                                                                                                                                                                                                                                                                                                                                                                                             |
|---------|---------------------|----------------------------------------------|--------------------------------------------------------------------------------------------------------------------------------------------------------------------------------------------------------------------------------------------------------------------------------------------------------------------------------------------------------------------------------------------------------------------------------------------------------------------------------------------------------------------------------------------------------------------------------------------------------------------------------------------------------------------------------------------------------------------------------------------------------------------------------------------------------------------------------------------------------------------------------------------------------------------------------------------------------------------------------------------------------------------------------------------------------------------------------------------------------------------------------------------------------------------------------------------------------------------------------------------------------------------------------------------------------------------------------------------------------------------------------------------------------------------------------------------------------------------------------------------------------------------------------------------------------------------------------------------------------------------------------------------------------------------------------------------------------------------------------------------------------------------------------------------------------------------------------------------------------------------------------------------------------------------------------------------------------------------------------------------------------------------------------------------------------------------------------------------------------------------------------|
|         |                     | 30,5 * 30,5 * 1,3 cm                         | Polished                                                                                                                                                                                                                                                                                                                                                                                                                                                                                                                                                                                                                                                                                                                                                                                                                                                                                                                                                                                                                                                                                                                                                                                                                                                                                                                                                                                                                                                                                                                                                                                                                                                                                                                                                                                                                                                                                                                                                                                                                                                                                                                       |
|         |                     | 40,6 * 40,6 * 1,3 cm                         | Honed                                                                                                                                                                                                                                                                                                                                                                                                                                                                                                                                                                                                                                                                                                                                                                                                                                                                                                                                                                                                                                                                                                                                                                                                                                                                                                                                                                                                                                                                                                                                                                                                                                                                                                                                                                                                                                                                                                                                                                                                                                                                                                                          |
|         |                     | 45,7 * 45,7 * 1,3 cm                         | Brushed                                                                                                                                                                                                                                                                                                                                                                                                                                                                                                                                                                                                                                                                                                                                                                                                                                                                                                                                                                                                                                                                                                                                                                                                                                                                                                                                                                                                                                                                                                                                                                                                                                                                                                                                                                                                                                                                                                                                                                                                                                                                                                                        |
|         |                     | 30,5 * 61,0 * 1,3 cm<br>40,6 * 61,0 * 1,3 cm | <b>Bush Hummared</b>                                                                                                                                                                                                                                                                                                                                                                                                                                                                                                                                                                                                                                                                                                                                                                                                                                                                                                                                                                                                                                                                                                                                                                                                                                                                                                                                                                                                                                                                                                                                                                                                                                                                                                                                                                                                                                                                                                                                                                                                                                                                                                           |
| 100 0   | 22 8                | 61,0 * 61,0 * 1,3 cm                         | Sandblasted                                                                                                                                                                                                                                                                                                                                                                                                                                                                                                                                                                                                                                                                                                                                                                                                                                                                                                                                                                                                                                                                                                                                                                                                                                                                                                                                                                                                                                                                                                                                                                                                                                                                                                                                                                                                                                                                                                                                                                                                                                                                                                                    |
| Mosaics | Block               | 30 * 60 * 2 cm                               | Leather Finished                                                                                                                                                                                                                                                                                                                                                                                                                                                                                                                                                                                                                                                                                                                                                                                                                                                                                                                                                                                                                                                                                                                                                                                                                                                                                                                                                                                                                                                                                                                                                                                                                                                                                                                                                                                                                                                                                                                                                                                                                                                                                                               |
|         | ~                   | 40 * 60 * 2 cm<br>60 * 60 * 2 cm             | Leather Finished                                                                                                                                                                                                                                                                                                                                                                                                                                                                                                                                                                                                                                                                                                                                                                                                                                                                                                                                                                                                                                                                                                                                                                                                                                                                                                                                                                                                                                                                                                                                                                                                                                                                                                                                                                                                                                                                                                                                                                                                                                                                                                               |
|         | $\langle \ \rangle$ | 80 * 80 * 2 cm                               |                                                                                                                                                                                                                                                                                                                                                                                                                                                                                                                                                                                                                                                                                                                                                                                                                                                                                                                                                                                                                                                                                                                                                                                                                                                                                                                                                                                                                                                                                                                                                                                                                                                                                                                                                                                                                                                                                                                                                                                                                                                                                                                                |
|         |                     | 90 * 90 * 2 cm                               |                                                                                                                                                                                                                                                                                                                                                                                                                                                                                                                                                                                                                                                                                                                                                                                                                                                                                                                                                                                                                                                                                                                                                                                                                                                                                                                                                                                                                                                                                                                                                                                                                                                                                                                                                                                                                                                                                                                                                                                                                                                                                                                                |
|         |                     | 100 * 100 * 2 cm                             |                                                                                                                                                                                                                                                                                                                                                                                                                                                                                                                                                                                                                                                                                                                                                                                                                                                                                                                                                                                                                                                                                                                                                                                                                                                                                                                                                                                                                                                                                                                                                                                                                                                                                                                                                                                                                                                                                                                                                                                                                                                                                                                                |
|         |                     | 120 * 120 * 2 cm                             |                                                                                                                                                                                                                                                                                                                                                                                                                                                                                                                                                                                                                                                                                                                                                                                                                                                                                                                                                                                                                                                                                                                                                                                                                                                                                                                                                                                                                                                                                                                                                                                                                                                                                                                                                                                                                                                                                                                                                                                                                                                                                                                                |
|         | $\checkmark$        | 2 cm Slabs                                   |                                                                                                                                                                                                                                                                                                                                                                                                                                                                                                                                                                                                                                                                                                                                                                                                                                                                                                                                                                                                                                                                                                                                                                                                                                                                                                                                                                                                                                                                                                                                                                                                                                                                                                                                                                                                                                                                                                                                                                                                                                                                                                                                |
|         |                     | 3 cm Slabs                                   |                                                                                                                                                                                                                                                                                                                                                                                                                                                                                                                                                                                                                                                                                                                                                                                                                                                                                                                                                                                                                                                                                                                                                                                                                                                                                                                                                                                                                                                                                                                                                                                                                                                                                                                                                                                                                                                                                                                                                                                                                                                                                                                                |
|         |                     |                                              |                                                                                                                                                                                                                                                                                                                                                                                                                                                                                                                                                                                                                                                                                                                                                                                                                                                                                                                                                                                                                                                                                                                                                                                                                                                                                                                                                                                                                                                                                                                                                                                                                                                                                                                                                                                                                                                                                                                                                                                                                                                                                                                                |
|         |                     |                                              |                                                                                                                                                                                                                                                                                                                                                                                                                                                                                                                                                                                                                                                                                                                                                                                                                                                                                                                                                                                                                                                                                                                                                                                                                                                                                                                                                                                                                                                                                                                                                                                                                                                                                                                                                                                                                                                                                                                                                                                                                                                                                                                                |
| to It A |                     |                                              | 0                                                                                                                                                                                                                                                                                                                                                                                                                                                                                                                                                                                                                                                                                                                                                                                                                                                                                                                                                                                                                                                                                                                                                                                                                                                                                                                                                                                                                                                                                                                                                                                                                                                                                                                                                                                                                                                                                                                                                                                                                                                                                                                              |
| - A     |                     | States and states and states                 | States and the states of the s |