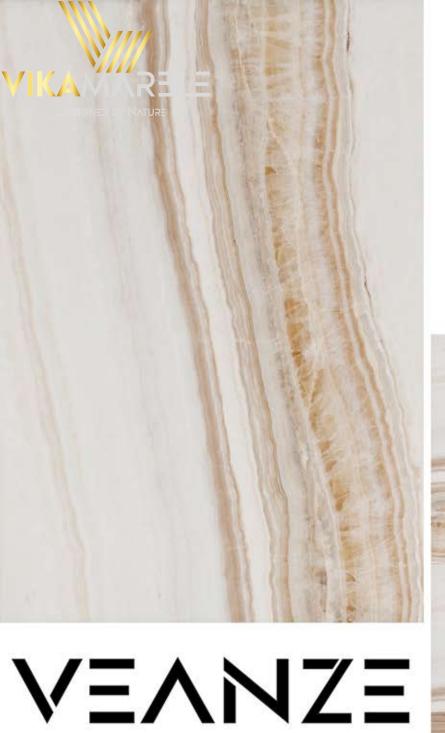

### ROSA LEVANTINO

| Tiles   | Slabs        | Available sizes cm   | <b>Available Finishes</b> |
|---------|--------------|----------------------|---------------------------|
|         |              | 30,5 * 30,5 * 1,3 cm | Polished                  |
|         |              | 40,6 * 40,6 * 1,3 cm | Honed                     |
|         |              | 45,7 * 45,7 * 1,3 cm | Brushed                   |
|         |              | 30,5 * 61,0 * 1,3 cm |                           |
|         |              | 40,6 * 61,0 * 1,3 cm | Bush Hummared             |
|         |              | 61,0 * 61,0 * 1,3 cm | Sandblasted               |
| Mosaics | Block        | 30 * 60 * 2 cm       |                           |
|         |              | 40 * 60 * 2 cm       | Leather Finished          |
|         | $\wedge$     | 60 * 60 * 2 cm       |                           |
|         |              | 80 * 80 * 2 cm       |                           |
|         |              | 90 * 90 * 2 cm       |                           |
|         |              | 100 * 100 * 2 cm     |                           |
|         |              | 120 * 120 * 2 cm     |                           |
|         | $\checkmark$ | 2 cm Slabs           |                           |
|         |              | 3 cm Slabs           |                           |
| 1170    | ALLA.        | N 15 - 4             | ATT ALL                   |