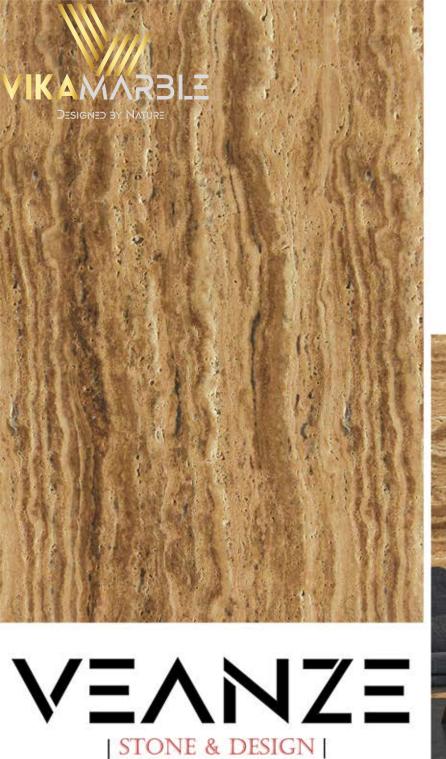

### **BRUNO PERLA**

| Tiles      | Slabs   | Available sizes cm                                                                                                                       | <b>Available Finishes</b>                     |
|------------|---------|------------------------------------------------------------------------------------------------------------------------------------------|-----------------------------------------------|
|            |         | 30,5 * 30,5 * 1,3 cm<br>40,6 * 40,6 * 1,3 cm<br>45,7 * 45,7 * 1,3 cm<br>30,5 * 61,0 * 1,3 cm<br>40,6 * 61,0 * 1,3 cm                     | Polished<br>Honed<br>Brushed<br>Bush Hummared |
| Mosaics    | Block   | 61,0 * 61,0 * 1,3 cm<br>30 * 60 * 2 cm                                                                                                   | Sandblasted                                   |
|            |         | 40 * 60 * 2 cm<br>60 * 60 * 2 cm<br>80 * 80 * 2 cm<br>90 * 90 * 2 cm<br>100 * 100 * 2 cm<br>120 * 120 * 2 cm<br>2 cm Slabs<br>3 cm Slabs | Leather Finished                              |
| CZARS TALL | A STATE |                                                                                                                                          |                                               |
|            |         |                                                                                                                                          |                                               |
|            |         |                                                                                                                                          |                                               |