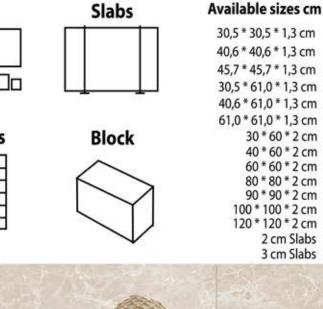

### ROSA LEVANTINO

| Tiles   | Slabs        | Available sizes cm   | <b>Available Finishes</b> |
|---------|--------------|----------------------|---------------------------|
|         |              | 30,5 * 30,5 * 1,3 cm | Polished                  |
|         |              | 40,6 * 40,6 * 1,3 cm | Honed                     |
|         |              | 45,7 * 45,7 * 1,3 cm | Brushed                   |
|         |              | 30,5 * 61,0 * 1,3 cm |                           |
|         |              | 40,6 * 61,0 * 1,3 cm | Bush Hummared             |
|         |              | 61,0 * 61,0 * 1,3 cm | Sandblasted               |
| Mosaics | Block        | 30 * 60 * 2 cm       |                           |
|         |              | 40 * 60 * 2 cm       | Leather Finished          |
|         | $\wedge$     | 60 * 60 * 2 cm       |                           |
|         |              | 80 * 80 * 2 cm       |                           |
|         |              | 90 * 90 * 2 cm       |                           |
|         |              | 100 * 100 * 2 cm     |                           |
|         |              | 120 * 120 * 2 cm     |                           |
|         | $\checkmark$ | 2 cm Slabs           |                           |
|         |              | 3 cm Slabs           |                           |
| 1170    | ALLA.        | N 15 - 4             | ATT ALL                   |