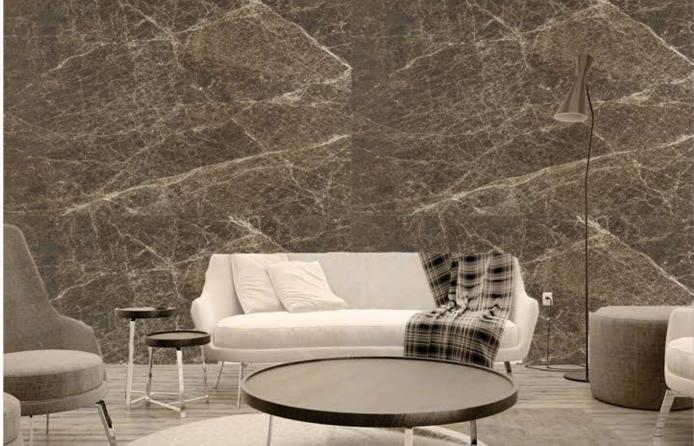

### **BRUNO PERLA**

| Tiles      | Slabs   | Available sizes cm                                                                                                                       | <b>Available Finishes</b>                     |
|------------|---------|------------------------------------------------------------------------------------------------------------------------------------------|-----------------------------------------------|
|            |         | 30,5 * 30,5 * 1,3 cm<br>40,6 * 40,6 * 1,3 cm<br>45,7 * 45,7 * 1,3 cm<br>30,5 * 61,0 * 1,3 cm<br>40,6 * 61,0 * 1,3 cm                     | Polished<br>Honed<br>Brushed<br>Bush Hummared |
| Mosaics    | Block   | 61,0 * 61,0 * 1,3 cm<br>30 * 60 * 2 cm                                                                                                   | Sandblasted                                   |
|            |         | 40 * 60 * 2 cm<br>60 * 60 * 2 cm<br>80 * 80 * 2 cm<br>90 * 90 * 2 cm<br>100 * 100 * 2 cm<br>120 * 120 * 2 cm<br>2 cm Slabs<br>3 cm Slabs | Leather Finished                              |
| CZARS TALL | A STATE |                                                                                                                                          |                                               |
|            |         |                                                                                                                                          |                                               |
|            |         |                                                                                                                                          |                                               |