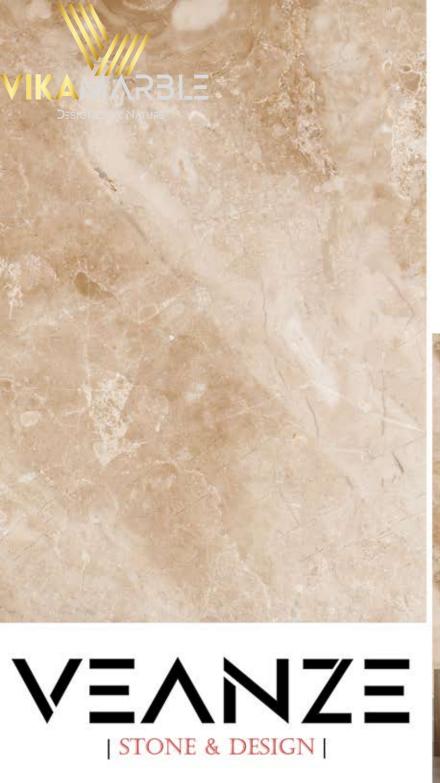

### CAPPUCINO

| Tiles                 | Slabs        | Available sizes cm                 |
|-----------------------|--------------|------------------------------------|
|                       |              | 30,5 * 30,5 * 1,3 cm               |
|                       |              | 40,6 * 40,6 * 1,3 cm               |
|                       |              | 45,7 * 45,7 * 1,3 cm               |
|                       |              | 30,5 * 61,0 * 1,3 cm               |
|                       |              | 40,6 * 61,0 * 1,3 cm               |
|                       |              | 61,0 * 61,0 * 1,3 cm               |
| Mosaics               | Block        | 30 * 60 * 2 cm                     |
|                       | 225          | 40 * 60 * 2 cm                     |
|                       | $\wedge$     | 60 * 60 * 2 cm                     |
|                       |              | 80 * 80 * 2 cm                     |
|                       |              | 90 * 90 * 2 cm<br>100 * 100 * 2 cm |
|                       |              | 120 * 120 * 2 cm                   |
|                       | $\checkmark$ | 2 cm Slabs                         |
|                       |              | 3 cm Slabs                         |
| 2000                  |              |                                    |
| and the second second |              | And Street and Street              |
| A CARLENS TO          | MARK FRANK   |                                    |

Available Finishes Polished Honed Brushed Bush Hummared Sandblasted Leather Finished