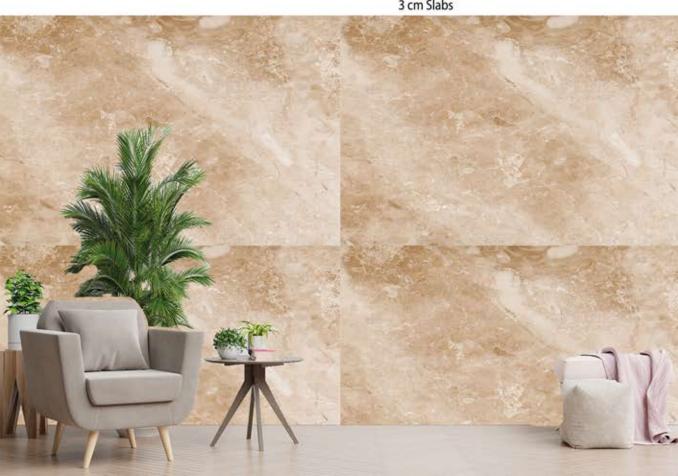

### CAPPUCINO

| Tiles                 | Slabs        | Available sizes cm                 |
|-----------------------|--------------|------------------------------------|
|                       |              | 30,5 * 30,5 * 1,3 cm               |
|                       |              | 40,6 * 40,6 * 1,3 cm               |
|                       |              | 45,7 * 45,7 * 1,3 cm               |
|                       |              | 30,5 * 61,0 * 1,3 cm               |
|                       |              | 40,6 * 61,0 * 1,3 cm               |
|                       |              | 61,0 * 61,0 * 1,3 cm               |
| Mosaics               | Block        | 30 * 60 * 2 cm                     |
|                       | 225          | 40 * 60 * 2 cm                     |
|                       | $\wedge$     | 60 * 60 * 2 cm                     |
|                       |              | 80 * 80 * 2 cm                     |
|                       |              | 90 * 90 * 2 cm<br>100 * 100 * 2 cm |
|                       |              | 120 * 120 * 2 cm                   |
|                       | $\checkmark$ | 2 cm Slabs                         |
|                       |              | 3 cm Slabs                         |
| 2000                  |              |                                    |
| and the second second |              | And Street and Street              |
| A CARLENS TO          | MARK FRANK   |                                    |

Available Finishes Polished Honed Brushed Bush Hummared Sandblasted Leather Finished