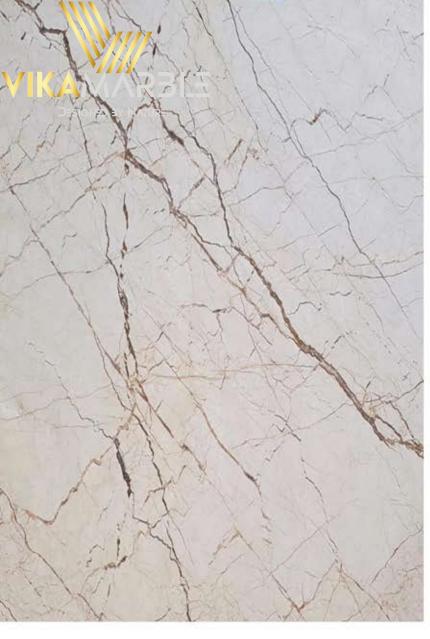

### ROSA LEVANTINO

| Tiles   | Slabs        | Available sizes cm   | <b>Available Finishes</b> |
|---------|--------------|----------------------|---------------------------|
|         |              | 30,5 * 30,5 * 1,3 cm | Polished                  |
|         |              | 40,6 * 40,6 * 1,3 cm | Honed                     |
|         |              | 45,7 * 45,7 * 1,3 cm | Brushed                   |
|         |              | 30,5 * 61,0 * 1,3 cm |                           |
|         |              | 40,6 * 61,0 * 1,3 cm | Bush Hummared             |
|         |              | 61,0 * 61,0 * 1,3 cm | Sandblasted               |
| Mosaics | Block        | 30 * 60 * 2 cm       |                           |
|         |              | 40 * 60 * 2 cm       | Leather Finished          |
|         | $\wedge$     | 60 * 60 * 2 cm       |                           |
|         |              | 80 * 80 * 2 cm       |                           |
|         |              | 90 * 90 * 2 cm       |                           |
|         |              | 100 * 100 * 2 cm     |                           |
|         |              | 120 * 120 * 2 cm     |                           |
|         | $\checkmark$ | 2 cm Slabs           |                           |
|         |              | 3 cm Slabs           |                           |
| 1170    | ALLA.        | N 15 - 4             | ATT ALL                   |