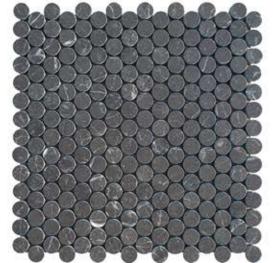

### ALEXANDER BLACK

| Tiles   | Slabs | Available sizes cm                                                                                                                                                                                                                                                                       | Available Finishes                                                               |
|---------|-------|------------------------------------------------------------------------------------------------------------------------------------------------------------------------------------------------------------------------------------------------------------------------------------------|----------------------------------------------------------------------------------|
| Mosaics | Block | 30,5 * 30,5 * 1,3 cm<br>40,6 * 40,6 * 1,3 cm<br>45,7 * 45,7 * 1,3 cm<br>30,5 * 61,0 * 1,3 cm<br>40,6 * 61,0 * 1,3 cm<br>61,0 * 61,0 * 1,3 cm<br>30 * 60 * 2 cm<br>40 * 60 * 2 cm<br>60 * 60 * 2 cm<br>90 * 90 * 2 cm<br>100 * 100 * 2 cm<br>120 * 120 * 2 cm<br>2 cm Slabs<br>3 cm Slabs | Polished<br>Honed<br>Brushed<br>Bush Hummared<br>Sandblasted<br>Leather Finished |
|         |       |                                                                                                                                                                                                                                                                                          |                                                                                  |