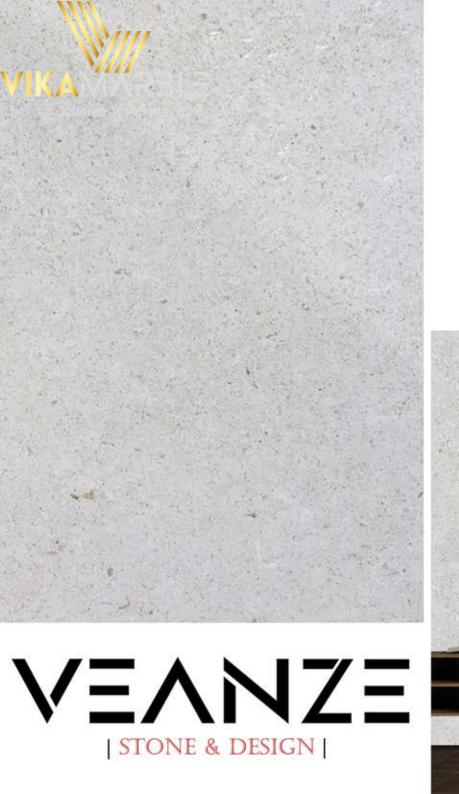

### **BIANCO WHITE**

| Tiles | Slabs<br>Block | Available sizes cm<br>30,5 * 30,5 * 1,3 cm<br>40,6 * 40,6 * 1,3 cm<br>45,7 * 45,7 * 1,3 cm<br>30,5 * 61,0 * 1,3 cm<br>40,6 * 61,0 * 1,3 cm<br>61,0 * 61,0 * 1,3 cm<br>30 * 60 * 2 cm<br>40 * 60 * 2 cm<br>60 * 60 * 2 cm<br>80 * 80 * 2 cm<br>90 * 90 * 2 cm<br>100 * 100 * 2 cm<br>120 * 120 * 2 cm<br>2 cm Slabs<br>3 cm Slabs | Available Finishes<br>Polished<br>Honed<br>Brushed<br>Bush Hummared<br>Sandblasted<br>Leather Finished |
|-------|----------------|----------------------------------------------------------------------------------------------------------------------------------------------------------------------------------------------------------------------------------------------------------------------------------------------------------------------------------|--------------------------------------------------------------------------------------------------------|
|       |                |                                                                                                                                                                                                                                                                                                                                  |                                                                                                        |