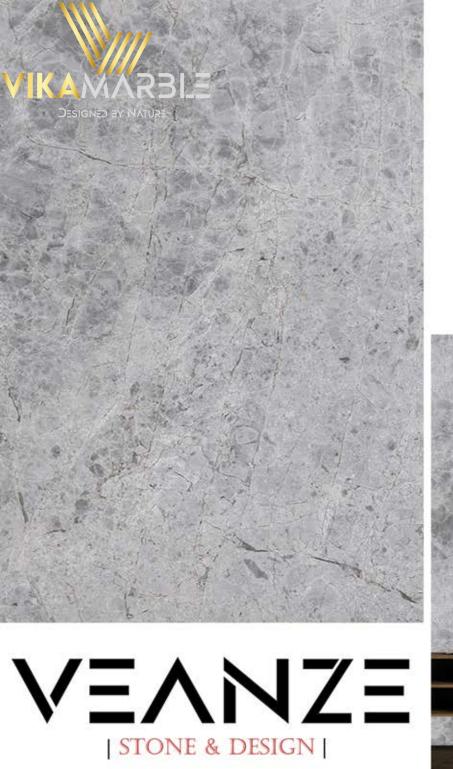

### CLAROS GREY

| Tiles   | Slabs               | Available sizes cm                           | Available Finishes                                                                                                                                                                                                                                                                                                                                                                                                                                                                                                                                                                                                                                                                                                                                                                                                                                                                                                                                                                                                                                                                                                                                                                                                                                                                                                                                                                                                                                                                                                                                                                                                                                                                                                                                                                                                                                                                                                                                                                                                                                                                                                             |
|---------|---------------------|----------------------------------------------|--------------------------------------------------------------------------------------------------------------------------------------------------------------------------------------------------------------------------------------------------------------------------------------------------------------------------------------------------------------------------------------------------------------------------------------------------------------------------------------------------------------------------------------------------------------------------------------------------------------------------------------------------------------------------------------------------------------------------------------------------------------------------------------------------------------------------------------------------------------------------------------------------------------------------------------------------------------------------------------------------------------------------------------------------------------------------------------------------------------------------------------------------------------------------------------------------------------------------------------------------------------------------------------------------------------------------------------------------------------------------------------------------------------------------------------------------------------------------------------------------------------------------------------------------------------------------------------------------------------------------------------------------------------------------------------------------------------------------------------------------------------------------------------------------------------------------------------------------------------------------------------------------------------------------------------------------------------------------------------------------------------------------------------------------------------------------------------------------------------------------------|
|         |                     | 30,5 * 30,5 * 1,3 cm                         | Polished                                                                                                                                                                                                                                                                                                                                                                                                                                                                                                                                                                                                                                                                                                                                                                                                                                                                                                                                                                                                                                                                                                                                                                                                                                                                                                                                                                                                                                                                                                                                                                                                                                                                                                                                                                                                                                                                                                                                                                                                                                                                                                                       |
|         |                     | 40,6 * 40,6 * 1,3 cm                         | Honed                                                                                                                                                                                                                                                                                                                                                                                                                                                                                                                                                                                                                                                                                                                                                                                                                                                                                                                                                                                                                                                                                                                                                                                                                                                                                                                                                                                                                                                                                                                                                                                                                                                                                                                                                                                                                                                                                                                                                                                                                                                                                                                          |
|         |                     | 45,7 * 45,7 * 1,3 cm                         | Brushed                                                                                                                                                                                                                                                                                                                                                                                                                                                                                                                                                                                                                                                                                                                                                                                                                                                                                                                                                                                                                                                                                                                                                                                                                                                                                                                                                                                                                                                                                                                                                                                                                                                                                                                                                                                                                                                                                                                                                                                                                                                                                                                        |
|         |                     | 30,5 * 61,0 * 1,3 cm<br>40,6 * 61,0 * 1,3 cm | <b>Bush Hummared</b>                                                                                                                                                                                                                                                                                                                                                                                                                                                                                                                                                                                                                                                                                                                                                                                                                                                                                                                                                                                                                                                                                                                                                                                                                                                                                                                                                                                                                                                                                                                                                                                                                                                                                                                                                                                                                                                                                                                                                                                                                                                                                                           |
| 100 0   | 22 8                | 61,0 * 61,0 * 1,3 cm                         | Sandblasted                                                                                                                                                                                                                                                                                                                                                                                                                                                                                                                                                                                                                                                                                                                                                                                                                                                                                                                                                                                                                                                                                                                                                                                                                                                                                                                                                                                                                                                                                                                                                                                                                                                                                                                                                                                                                                                                                                                                                                                                                                                                                                                    |
| Mosaics | Block               | 30 * 60 * 2 cm                               | Leather Finished                                                                                                                                                                                                                                                                                                                                                                                                                                                                                                                                                                                                                                                                                                                                                                                                                                                                                                                                                                                                                                                                                                                                                                                                                                                                                                                                                                                                                                                                                                                                                                                                                                                                                                                                                                                                                                                                                                                                                                                                                                                                                                               |
|         | ~                   | 40 * 60 * 2 cm<br>60 * 60 * 2 cm             | Leather Finished                                                                                                                                                                                                                                                                                                                                                                                                                                                                                                                                                                                                                                                                                                                                                                                                                                                                                                                                                                                                                                                                                                                                                                                                                                                                                                                                                                                                                                                                                                                                                                                                                                                                                                                                                                                                                                                                                                                                                                                                                                                                                                               |
|         | $\langle \ \rangle$ | 80 * 80 * 2 cm                               |                                                                                                                                                                                                                                                                                                                                                                                                                                                                                                                                                                                                                                                                                                                                                                                                                                                                                                                                                                                                                                                                                                                                                                                                                                                                                                                                                                                                                                                                                                                                                                                                                                                                                                                                                                                                                                                                                                                                                                                                                                                                                                                                |
|         |                     | 90 * 90 * 2 cm                               |                                                                                                                                                                                                                                                                                                                                                                                                                                                                                                                                                                                                                                                                                                                                                                                                                                                                                                                                                                                                                                                                                                                                                                                                                                                                                                                                                                                                                                                                                                                                                                                                                                                                                                                                                                                                                                                                                                                                                                                                                                                                                                                                |
|         |                     | 100 * 100 * 2 cm                             |                                                                                                                                                                                                                                                                                                                                                                                                                                                                                                                                                                                                                                                                                                                                                                                                                                                                                                                                                                                                                                                                                                                                                                                                                                                                                                                                                                                                                                                                                                                                                                                                                                                                                                                                                                                                                                                                                                                                                                                                                                                                                                                                |
|         |                     | 120 * 120 * 2 cm                             |                                                                                                                                                                                                                                                                                                                                                                                                                                                                                                                                                                                                                                                                                                                                                                                                                                                                                                                                                                                                                                                                                                                                                                                                                                                                                                                                                                                                                                                                                                                                                                                                                                                                                                                                                                                                                                                                                                                                                                                                                                                                                                                                |
|         | $\checkmark$        | 2 cm Slabs                                   |                                                                                                                                                                                                                                                                                                                                                                                                                                                                                                                                                                                                                                                                                                                                                                                                                                                                                                                                                                                                                                                                                                                                                                                                                                                                                                                                                                                                                                                                                                                                                                                                                                                                                                                                                                                                                                                                                                                                                                                                                                                                                                                                |
|         |                     | 3 cm Slabs                                   |                                                                                                                                                                                                                                                                                                                                                                                                                                                                                                                                                                                                                                                                                                                                                                                                                                                                                                                                                                                                                                                                                                                                                                                                                                                                                                                                                                                                                                                                                                                                                                                                                                                                                                                                                                                                                                                                                                                                                                                                                                                                                                                                |
|         |                     |                                              |                                                                                                                                                                                                                                                                                                                                                                                                                                                                                                                                                                                                                                                                                                                                                                                                                                                                                                                                                                                                                                                                                                                                                                                                                                                                                                                                                                                                                                                                                                                                                                                                                                                                                                                                                                                                                                                                                                                                                                                                                                                                                                                                |
|         |                     |                                              |                                                                                                                                                                                                                                                                                                                                                                                                                                                                                                                                                                                                                                                                                                                                                                                                                                                                                                                                                                                                                                                                                                                                                                                                                                                                                                                                                                                                                                                                                                                                                                                                                                                                                                                                                                                                                                                                                                                                                                                                                                                                                                                                |
| to It A |                     |                                              | 0                                                                                                                                                                                                                                                                                                                                                                                                                                                                                                                                                                                                                                                                                                                                                                                                                                                                                                                                                                                                                                                                                                                                                                                                                                                                                                                                                                                                                                                                                                                                                                                                                                                                                                                                                                                                                                                                                                                                                                                                                                                                                                                              |
| - A     |                     | States and states and states                 | States and the states of the s |