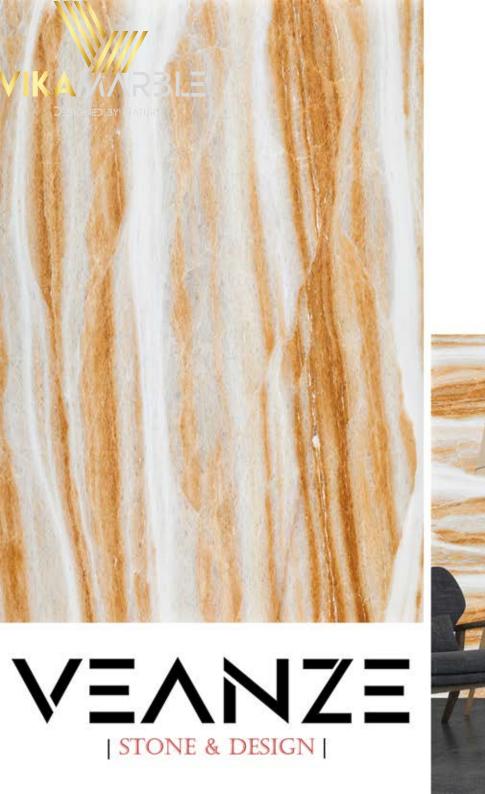

### CREMA NOUVA

| Tiles | Slabs<br>Block | Available sizes cm<br>30,5 * 30,5 * 1,3 cm<br>40,6 * 40,6 * 1,3 cm<br>45,7 * 45,7 * 1,3 cm<br>30,5 * 61,0 * 1,3 cm<br>40,6 * 61,0 * 1,3 cm<br>61,0 * 61,0 * 1,3 cm<br>30 * 60 * 2 cm<br>40 * 60 * 2 cm<br>60 * 60 * 2 cm<br>80 * 80 * 2 cm<br>90 * 90 * 2 cm<br>100 * 100 * 2 cm<br>120 * 120 * 2 cm<br>2 cm Slabs<br>3 cm Slabs | Available Finishes<br>Polished<br>Honed<br>Brushed<br>Bush Hummared<br>Sandblasted<br>Leather Finished |
|-------|----------------|----------------------------------------------------------------------------------------------------------------------------------------------------------------------------------------------------------------------------------------------------------------------------------------------------------------------------------|--------------------------------------------------------------------------------------------------------|
|       |                |                                                                                                                                                                                                                                                                                                                                  |                                                                                                        |