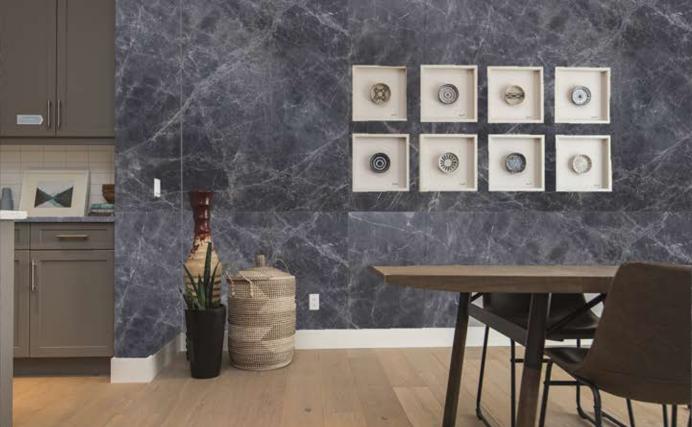

### TUNDRA GREY

| Tiles | Slabs<br>Block | Available sizes cm<br>30,5 * 30,5 * 1,3 cm<br>40,6 * 40,6 * 1,3 cm<br>45,7 * 45,7 * 1,3 cm<br>30,5 * 61,0 * 1,3 cm<br>40,6 * 61,0 * 1,3 cm<br>61,0 * 61,0 * 1,3 cm<br>30 * 60 * 2 cm<br>40 * 60 * 2 cm<br>60 * 60 * 2 cm<br>80 * 80 * 2 cm<br>90 * 90 * 2 cm<br>100 * 100 * 2 cm<br>120 * 120 * 2 cm<br>2 cm Slabs<br>3 cm Slabs | Available Finishes<br>Polished<br>Honed<br>Brushed<br>Bush Hummared<br>Sandblasted<br>Leather Finished |
|-------|----------------|----------------------------------------------------------------------------------------------------------------------------------------------------------------------------------------------------------------------------------------------------------------------------------------------------------------------------------|--------------------------------------------------------------------------------------------------------|
|       |                |                                                                                                                                                                                                                                                                                                                                  |                                                                                                        |