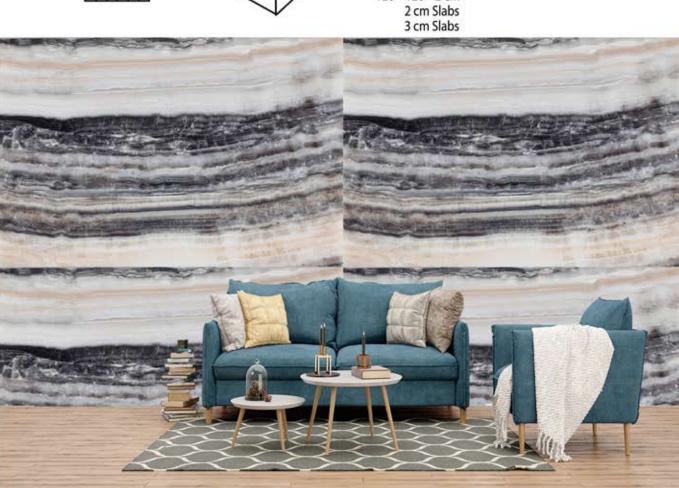

### ALEXANDER BLACK

| Tiles   | Slabs | Available sizes cm                                                                                                                                                                                                                                                                       | Available Finishes                                                               |
|---------|-------|------------------------------------------------------------------------------------------------------------------------------------------------------------------------------------------------------------------------------------------------------------------------------------------|----------------------------------------------------------------------------------|
| Mosaics | Block | 30,5 * 30,5 * 1,3 cm<br>40,6 * 40,6 * 1,3 cm<br>45,7 * 45,7 * 1,3 cm<br>30,5 * 61,0 * 1,3 cm<br>40,6 * 61,0 * 1,3 cm<br>61,0 * 61,0 * 1,3 cm<br>30 * 60 * 2 cm<br>40 * 60 * 2 cm<br>60 * 60 * 2 cm<br>90 * 90 * 2 cm<br>100 * 100 * 2 cm<br>120 * 120 * 2 cm<br>2 cm Slabs<br>3 cm Slabs | Polished<br>Honed<br>Brushed<br>Bush Hummared<br>Sandblasted<br>Leather Finished |
|         |       |                                                                                                                                                                                                                                                                                          |                                                                                  |