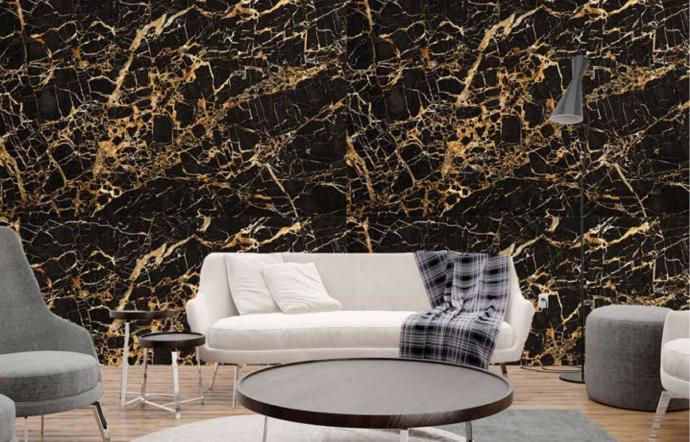

### ALEXANDER BLACK

| Tiles   | Slabs | Available sizes cm                                                                                                                                                                                                                                                                       | Available Finishes                                                               |
|---------|-------|------------------------------------------------------------------------------------------------------------------------------------------------------------------------------------------------------------------------------------------------------------------------------------------|----------------------------------------------------------------------------------|
| Mosaics | Block | 30,5 * 30,5 * 1,3 cm<br>40,6 * 40,6 * 1,3 cm<br>45,7 * 45,7 * 1,3 cm<br>30,5 * 61,0 * 1,3 cm<br>40,6 * 61,0 * 1,3 cm<br>61,0 * 61,0 * 1,3 cm<br>30 * 60 * 2 cm<br>40 * 60 * 2 cm<br>60 * 60 * 2 cm<br>90 * 90 * 2 cm<br>100 * 100 * 2 cm<br>120 * 120 * 2 cm<br>2 cm Slabs<br>3 cm Slabs | Polished<br>Honed<br>Brushed<br>Bush Hummared<br>Sandblasted<br>Leather Finished |
|         |       |                                                                                                                                                                                                                                                                                          |                                                                                  |