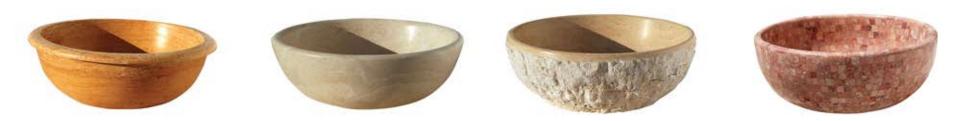

### **BIANCO WHITE**

| Tiles | Slabs<br>Block | Available sizes cm<br>30,5 * 30,5 * 1,3 cm<br>40,6 * 40,6 * 1,3 cm<br>45,7 * 45,7 * 1,3 cm<br>30,5 * 61,0 * 1,3 cm<br>40,6 * 61,0 * 1,3 cm<br>61,0 * 61,0 * 1,3 cm<br>30 * 60 * 2 cm<br>40 * 60 * 2 cm<br>60 * 60 * 2 cm<br>80 * 80 * 2 cm<br>90 * 90 * 2 cm<br>100 * 100 * 2 cm<br>120 * 120 * 2 cm<br>2 cm Slabs<br>3 cm Slabs | Available Finishes<br>Polished<br>Honed<br>Brushed<br>Bush Hummared<br>Sandblasted<br>Leather Finished |
|-------|----------------|----------------------------------------------------------------------------------------------------------------------------------------------------------------------------------------------------------------------------------------------------------------------------------------------------------------------------------|--------------------------------------------------------------------------------------------------------|
|       |                |                                                                                                                                                                                                                                                                                                                                  |                                                                                                        |