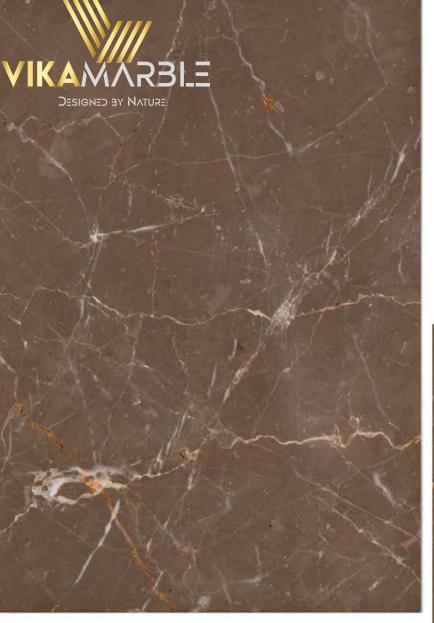

### **BRUNO PERLA**

| Tiles      | Slabs   | Available sizes cm                                                                                                                       | <b>Available Finishes</b>                     |
|------------|---------|------------------------------------------------------------------------------------------------------------------------------------------|-----------------------------------------------|
|            |         | 30,5 * 30,5 * 1,3 cm<br>40,6 * 40,6 * 1,3 cm<br>45,7 * 45,7 * 1,3 cm<br>30,5 * 61,0 * 1,3 cm<br>40,6 * 61,0 * 1,3 cm                     | Polished<br>Honed<br>Brushed<br>Bush Hummared |
| Mosaics    | Block   | 61,0 * 61,0 * 1,3 cm<br>30 * 60 * 2 cm                                                                                                   | Sandblasted                                   |
|            |         | 40 * 60 * 2 cm<br>60 * 60 * 2 cm<br>80 * 80 * 2 cm<br>90 * 90 * 2 cm<br>100 * 100 * 2 cm<br>120 * 120 * 2 cm<br>2 cm Slabs<br>3 cm Slabs | Leather Finished                              |
| CZARS TALL | A STATE |                                                                                                                                          |                                               |
|            |         |                                                                                                                                          |                                               |
|            |         |                                                                                                                                          |                                               |