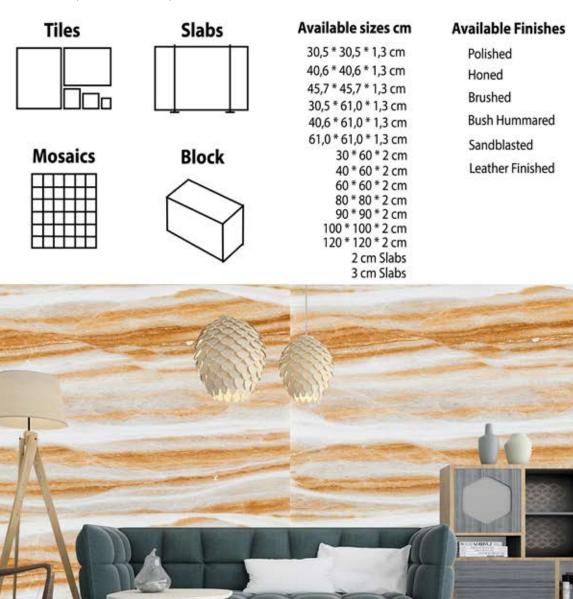

### CREMA NOUVA

| Tiles | Slabs<br>Block | Available sizes cm<br>30,5 * 30,5 * 1,3 cm<br>40,6 * 40,6 * 1,3 cm<br>45,7 * 45,7 * 1,3 cm<br>30,5 * 61,0 * 1,3 cm<br>40,6 * 61,0 * 1,3 cm<br>61,0 * 61,0 * 1,3 cm<br>30 * 60 * 2 cm<br>40 * 60 * 2 cm<br>60 * 60 * 2 cm<br>80 * 80 * 2 cm<br>90 * 90 * 2 cm<br>100 * 100 * 2 cm<br>120 * 120 * 2 cm<br>2 cm Slabs<br>3 cm Slabs | Available Finishes<br>Polished<br>Honed<br>Brushed<br>Bush Hummared<br>Sandblasted<br>Leather Finished |
|-------|----------------|----------------------------------------------------------------------------------------------------------------------------------------------------------------------------------------------------------------------------------------------------------------------------------------------------------------------------------|--------------------------------------------------------------------------------------------------------|
|       |                |                                                                                                                                                                                                                                                                                                                                  |                                                                                                        |