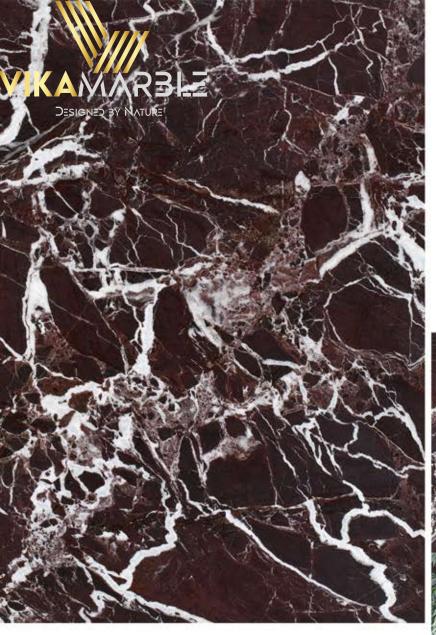

### ALEXANDER BLACK

| Tiles   | Slabs | Available sizes cm                                                                                                                                                                                                                                                                       | Available Finishes                                                               |
|---------|-------|------------------------------------------------------------------------------------------------------------------------------------------------------------------------------------------------------------------------------------------------------------------------------------------|----------------------------------------------------------------------------------|
| Mosaics | Block | 30,5 * 30,5 * 1,3 cm<br>40,6 * 40,6 * 1,3 cm<br>45,7 * 45,7 * 1,3 cm<br>30,5 * 61,0 * 1,3 cm<br>40,6 * 61,0 * 1,3 cm<br>61,0 * 61,0 * 1,3 cm<br>30 * 60 * 2 cm<br>40 * 60 * 2 cm<br>60 * 60 * 2 cm<br>90 * 90 * 2 cm<br>100 * 100 * 2 cm<br>120 * 120 * 2 cm<br>2 cm Slabs<br>3 cm Slabs | Polished<br>Honed<br>Brushed<br>Bush Hummared<br>Sandblasted<br>Leather Finished |
|         |       |                                                                                                                                                                                                                                                                                          |                                                                                  |