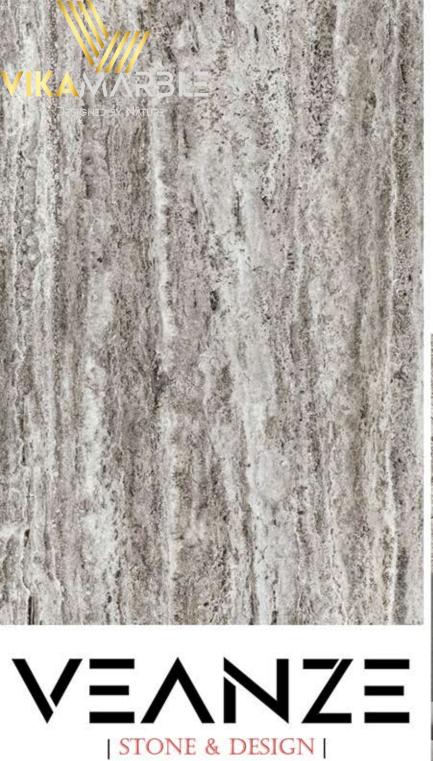

### TUNDRA GREY

| Tiles | Slabs<br>Block | Available sizes cm<br>30,5 * 30,5 * 1,3 cm<br>40,6 * 40,6 * 1,3 cm<br>45,7 * 45,7 * 1,3 cm<br>30,5 * 61,0 * 1,3 cm<br>40,6 * 61,0 * 1,3 cm<br>61,0 * 61,0 * 1,3 cm<br>30 * 60 * 2 cm<br>40 * 60 * 2 cm<br>60 * 60 * 2 cm<br>80 * 80 * 2 cm<br>90 * 90 * 2 cm<br>100 * 100 * 2 cm<br>120 * 120 * 2 cm<br>2 cm Slabs<br>3 cm Slabs | Available Finishes<br>Polished<br>Honed<br>Brushed<br>Bush Hummared<br>Sandblasted<br>Leather Finished |
|-------|----------------|----------------------------------------------------------------------------------------------------------------------------------------------------------------------------------------------------------------------------------------------------------------------------------------------------------------------------------|--------------------------------------------------------------------------------------------------------|
|       |                |                                                                                                                                                                                                                                                                                                                                  |                                                                                                        |