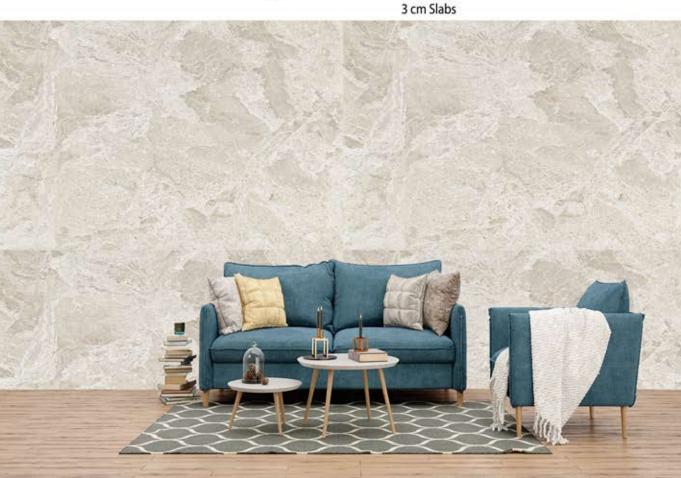

### CAPPUCINO

| Tiles                 | Slabs        | Available sizes cm                 |
|-----------------------|--------------|------------------------------------|
|                       |              | 30,5 * 30,5 * 1,3 cm               |
|                       |              | 40,6 * 40,6 * 1,3 cm               |
|                       |              | 45,7 * 45,7 * 1,3 cm               |
|                       |              | 30,5 * 61,0 * 1,3 cm               |
|                       |              | 40,6 * 61,0 * 1,3 cm               |
|                       |              | 61,0 * 61,0 * 1,3 cm               |
| Mosaics               | Block        | 30 * 60 * 2 cm                     |
|                       | 225          | 40 * 60 * 2 cm                     |
|                       | $\wedge$     | 60 * 60 * 2 cm                     |
|                       |              | 80 * 80 * 2 cm                     |
|                       |              | 90 * 90 * 2 cm<br>100 * 100 * 2 cm |
|                       |              | 120 * 120 * 2 cm                   |
|                       | $\checkmark$ | 2 cm Slabs                         |
|                       |              | 3 cm Slabs                         |
| 2000                  |              |                                    |
| and the second second |              | And Street and Street              |
| A CARLENS TO          | MARK FRANK   |                                    |

Available Finishes Polished Honed Brushed Bush Hummared Sandblasted Leather Finished