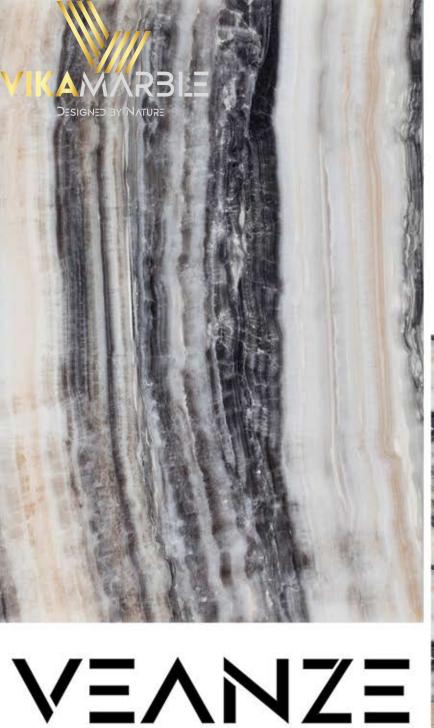

### TUNDRA GREY

| Tiles | Slabs<br>Block | Available sizes cm<br>30,5 * 30,5 * 1,3 cm<br>40,6 * 40,6 * 1,3 cm<br>45,7 * 45,7 * 1,3 cm<br>30,5 * 61,0 * 1,3 cm<br>40,6 * 61,0 * 1,3 cm<br>61,0 * 61,0 * 1,3 cm<br>30 * 60 * 2 cm<br>40 * 60 * 2 cm<br>60 * 60 * 2 cm<br>80 * 80 * 2 cm<br>90 * 90 * 2 cm<br>100 * 100 * 2 cm<br>120 * 120 * 2 cm<br>2 cm Slabs<br>3 cm Slabs | Available Finishes<br>Polished<br>Honed<br>Brushed<br>Bush Hummared<br>Sandblasted<br>Leather Finished |
|-------|----------------|----------------------------------------------------------------------------------------------------------------------------------------------------------------------------------------------------------------------------------------------------------------------------------------------------------------------------------|--------------------------------------------------------------------------------------------------------|
|       |                |                                                                                                                                                                                                                                                                                                                                  |                                                                                                        |