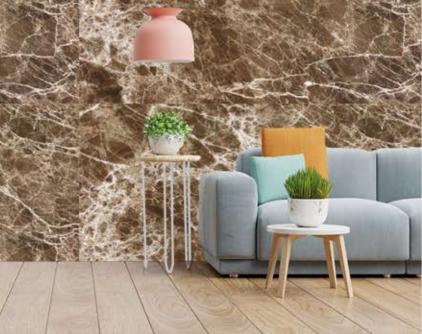

### **BRUNO PERLA**

| Tiles      | Slabs   | Available sizes cm                                                                                                                       | <b>Available Finishes</b>                     |
|------------|---------|------------------------------------------------------------------------------------------------------------------------------------------|-----------------------------------------------|
|            |         | 30,5 * 30,5 * 1,3 cm<br>40,6 * 40,6 * 1,3 cm<br>45,7 * 45,7 * 1,3 cm<br>30,5 * 61,0 * 1,3 cm<br>40,6 * 61,0 * 1,3 cm                     | Polished<br>Honed<br>Brushed<br>Bush Hummared |
| Mosaics    | Block   | 61,0 * 61,0 * 1,3 cm<br>30 * 60 * 2 cm                                                                                                   | Sandblasted                                   |
|            |         | 40 * 60 * 2 cm<br>60 * 60 * 2 cm<br>80 * 80 * 2 cm<br>90 * 90 * 2 cm<br>100 * 100 * 2 cm<br>120 * 120 * 2 cm<br>2 cm Slabs<br>3 cm Slabs | Leather Finished                              |
| CZARS TALL | A STATE |                                                                                                                                          |                                               |
|            |         |                                                                                                                                          |                                               |
|            |         |                                                                                                                                          |                                               |