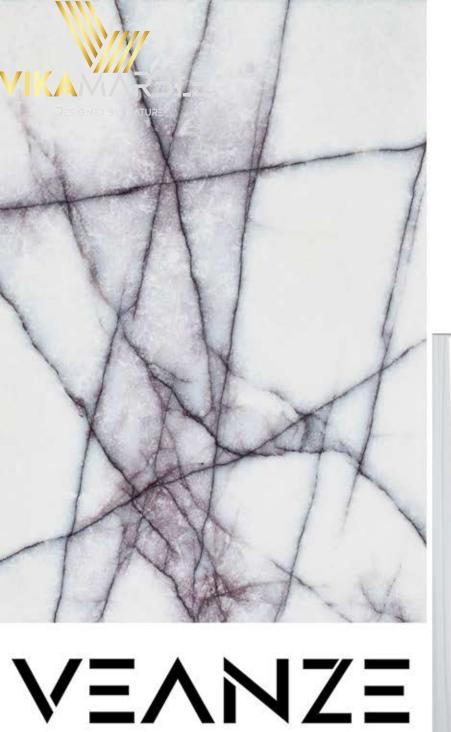

### **BIANCO WHITE**

| Tiles | Slabs<br>Block | Available sizes cm<br>30,5 * 30,5 * 1,3 cm<br>40,6 * 40,6 * 1,3 cm<br>45,7 * 45,7 * 1,3 cm<br>30,5 * 61,0 * 1,3 cm<br>40,6 * 61,0 * 1,3 cm<br>61,0 * 61,0 * 1,3 cm<br>30 * 60 * 2 cm<br>40 * 60 * 2 cm<br>60 * 60 * 2 cm<br>80 * 80 * 2 cm<br>90 * 90 * 2 cm<br>100 * 100 * 2 cm<br>120 * 120 * 2 cm<br>2 cm Slabs<br>3 cm Slabs | Available Finishes<br>Polished<br>Honed<br>Brushed<br>Bush Hummared<br>Sandblasted<br>Leather Finished |
|-------|----------------|----------------------------------------------------------------------------------------------------------------------------------------------------------------------------------------------------------------------------------------------------------------------------------------------------------------------------------|--------------------------------------------------------------------------------------------------------|
|       |                |                                                                                                                                                                                                                                                                                                                                  |                                                                                                        |