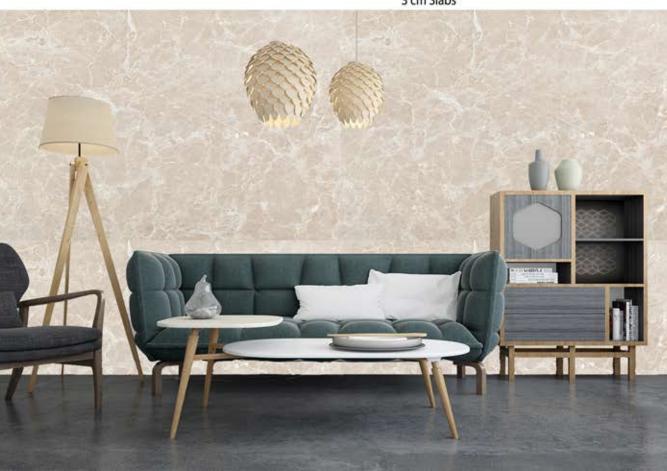

### CAPPUCINO

| Tiles                 | Slabs        | Available sizes cm                 |
|-----------------------|--------------|------------------------------------|
|                       |              | 30,5 * 30,5 * 1,3 cm               |
|                       |              | 40,6 * 40,6 * 1,3 cm               |
|                       |              | 45,7 * 45,7 * 1,3 cm               |
|                       |              | 30,5 * 61,0 * 1,3 cm               |
|                       |              | 40,6 * 61,0 * 1,3 cm               |
|                       |              | 61,0 * 61,0 * 1,3 cm               |
| Mosaics               | Block        | 30 * 60 * 2 cm                     |
|                       | 225          | 40 * 60 * 2 cm                     |
|                       | $\wedge$     | 60 * 60 * 2 cm                     |
|                       |              | 80 * 80 * 2 cm                     |
|                       |              | 90 * 90 * 2 cm<br>100 * 100 * 2 cm |
|                       |              | 120 * 120 * 2 cm                   |
|                       | $\checkmark$ | 2 cm Slabs                         |
|                       |              | 3 cm Slabs                         |
| 2000                  |              |                                    |
| and the second second |              | And Street and Street              |
| A CARLENS TO          | MARK FRANK   |                                    |

Available Finishes Polished Honed Brushed Bush Hummared Sandblasted Leather Finished