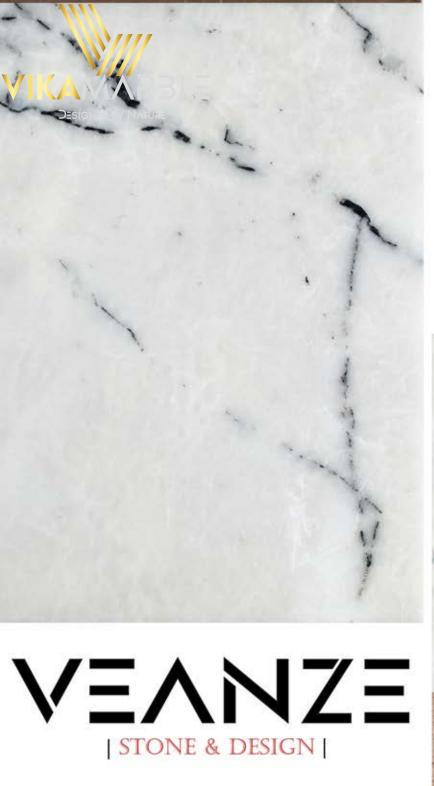

### **BIANCO WHITE**

| Tiles | Slabs<br>Block | Available sizes cm<br>30,5 * 30,5 * 1,3 cm<br>40,6 * 40,6 * 1,3 cm<br>45,7 * 45,7 * 1,3 cm<br>30,5 * 61,0 * 1,3 cm<br>40,6 * 61,0 * 1,3 cm<br>61,0 * 61,0 * 1,3 cm<br>30 * 60 * 2 cm<br>40 * 60 * 2 cm<br>60 * 60 * 2 cm<br>80 * 80 * 2 cm<br>90 * 90 * 2 cm<br>100 * 100 * 2 cm<br>120 * 120 * 2 cm<br>2 cm Slabs<br>3 cm Slabs | Available Finishes<br>Polished<br>Honed<br>Brushed<br>Bush Hummared<br>Sandblasted<br>Leather Finished |
|-------|----------------|----------------------------------------------------------------------------------------------------------------------------------------------------------------------------------------------------------------------------------------------------------------------------------------------------------------------------------|--------------------------------------------------------------------------------------------------------|
|       |                |                                                                                                                                                                                                                                                                                                                                  |                                                                                                        |