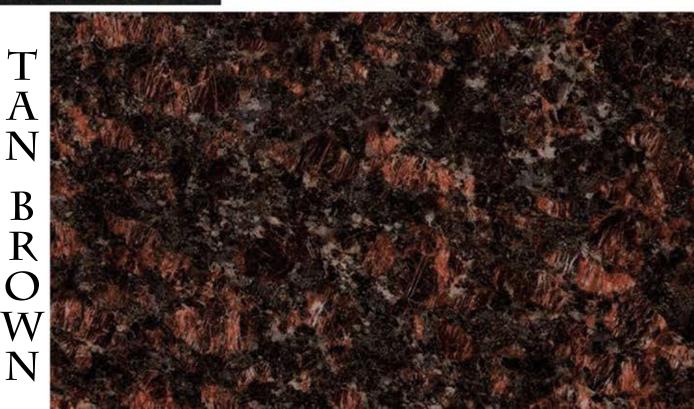

Av |
|----|
|    |
|    |
|    |
|    |
|    |
|    |
|    |
|    |
|    |
|    |
|    |
|    |
|    |
|    |
|    |

3 cm Slabs





#### A B S O L U U T E









Slabs

Available sizes cm 30,5 \* 30,5 \* 1,3 cm 40,6 \* 40,6 \* 1,3 cm 45,7 \* 45,7 \* 1,3 cm 30,5 \* 61,0 \* 1,3 cm 40,6 \* 61,0 \* 1,3 cm 61,0 \* 61,0 \* 1,3 cm 30 \* 60 \* 2 cm 40 \* 60 \* 2 cm 60 \* 60 \* 2 cm 80 \* 80 \* 2 cm 90 \* 90 \* 2 cm 100 \* 100 \* 2 cm 120 \* 120 \* 2 cm

e sizes cm Avai (),5 \* 1,3 cm Pc (),6 \* 1,3 cm Hi (),6 \* 1,3 cm Hi (),6 \* 1,3 cm Bi (),0 \* 1,3 cm Bi (),0 \* 1,3 cm Si \* 60 \* 2 cm Li \* 60 \* 2 cm Li \* 60 \* 2 cm \* 80 \* 2 cm \* 90 \* 2 cm \* 100 \* 2 cm \* 2 cm \* 100 \* 2 cm \* 2 cm

3 cm Slabs

Available Finishes Polished Honed Brushed Bush Hummared Sandblasted Leather Finished















Slabs

| Available sizes cm                 |
|------------------------------------|
| 30,5 * 30,5 * 1,3 cm               |
| 40,6 * 40,6 * 1,3 cm               |
| 45,7 * 45,7 * 1,3 cm               |
| 30,5 * 61,0 * 1,3 cm               |
| 40,6 * 61,0 * 1,3 cm               |
| 61,0 * 61,0 * 1,3 cm               |
| 30 * 60 * 2 cm                     |
| 40 * 60 * 2 cm                     |
| 60 * 60 * 2 cm                     |
| 80 * 80 * 2 cm                     |
| 90 * 90 * 2 cm<br>100 * 100 * 2 cm |
| 120 * 120 * 2 cm                   |
| 2 cm Slabs                         |

3 cm Slabs

#### Available Finishes Polished Honed Brushed Bush Hummared Sandblasted Leather Finished

ared E hed E

Р

A





#### W E R D E S T S T A R









Slabs

Available sizes cm 30,5