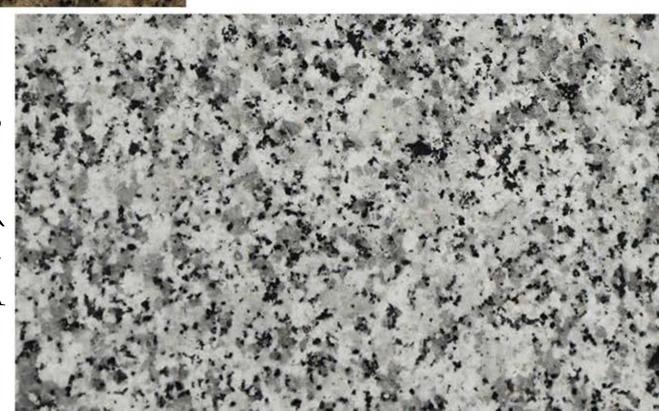

### **BIANCO WHITE**

| Tiles | Slabs<br>Block | Available sizes cm<br>30,5 * 30,5 * 1,3 cm<br>40,6 * 40,6 * 1,3 cm<br>45,7 * 45,7 * 1,3 cm<br>30,5 * 61,0 * 1,3 cm<br>40,6 * 61,0 * 1,3 cm<br>61,0 * 61,0 * 1,3 cm<br>30 * 60 * 2 cm<br>40 * 60 * 2 cm<br>60 * 60 * 2 cm<br>80 * 80 * 2 cm<br>90 * 90 * 2 cm<br>100 * 100 * 2 cm<br>120 * 120 * 2 cm<br>2 cm Slabs<br>3 cm Slabs | Available Finishes<br>Polished<br>Honed<br>Brushed<br>Bush Hummared<br>Sandblasted<br>Leather Finished |
|-------|----------------|----------------------------------------------------------------------------------------------------------------------------------------------------------------------------------------------------------------------------------------------------------------------------------------------------------------------------------|--------------------------------------------------------------------------------------------------------|
|       |                |                                                                                                                                                                                                                                                                                                                                  |                                                                                                        |