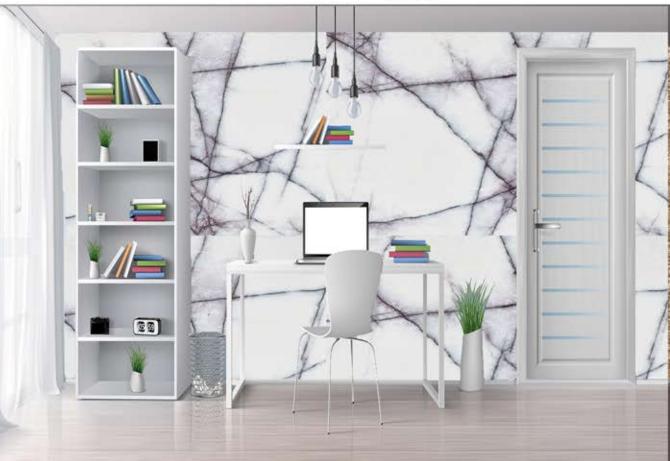

### **BIANCO WHITE**

| Tiles | Slabs<br>Block | Available sizes cm<br>30,5 * 30,5 * 1,3 cm<br>40,6 * 40,6 * 1,3 cm<br>45,7 * 45,7 * 1,3 cm<br>30,5 * 61,0 * 1,3 cm<br>40,6 * 61,0 * 1,3 cm<br>61,0 * 61,0 * 1,3 cm<br>30 * 60 * 2 cm<br>40 * 60 * 2 cm<br>60 * 60 * 2 cm<br>80 * 80 * 2 cm<br>90 * 90 * 2 cm<br>100 * 100 * 2 cm<br>120 * 120 * 2 cm<br>2 cm Slabs<br>3 cm Slabs | Available Finishes<br>Polished<br>Honed<br>Brushed<br>Bush Hummared<br>Sandblasted<br>Leather Finished |
|-------|----------------|----------------------------------------------------------------------------------------------------------------------------------------------------------------------------------------------------------------------------------------------------------------------------------------------------------------------------------|--------------------------------------------------------------------------------------------------------|
|       |                |                                                                                                                                                                                                                                                                                                                                  |                                                                                                        |