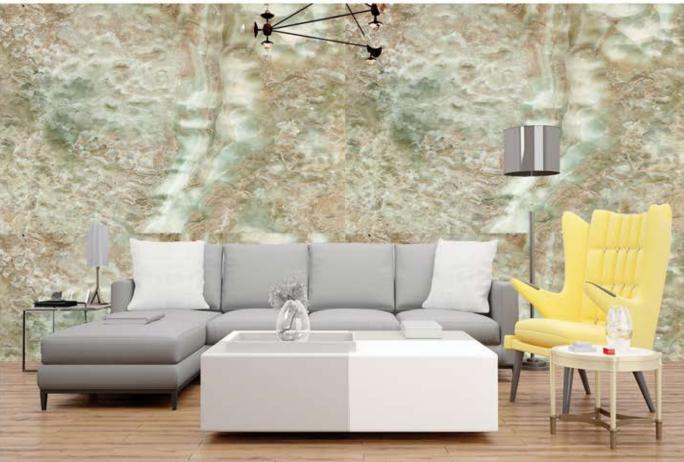

VEANZE stone collection comprises of slabs, tiles, mosaics, cnc designs, waterjet, accessories and sinks in a wide range of natural stones.