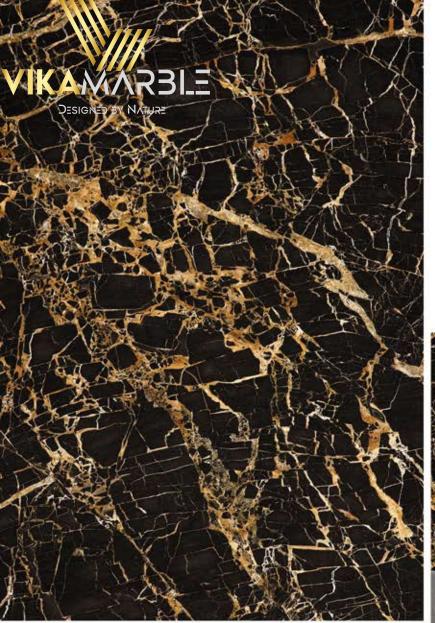

### ALEXANDER BLACK

| Tiles   | Slabs | Available sizes cm                                                                                                                                                                                                                                                                       | Available Finishes                                                               |
|---------|-------|------------------------------------------------------------------------------------------------------------------------------------------------------------------------------------------------------------------------------------------------------------------------------------------|----------------------------------------------------------------------------------|
| Mosaics | Block | 30,5 * 30,5 * 1,3 cm<br>40,6 * 40,6 * 1,3 cm<br>45,7 * 45,7 * 1,3 cm<br>30,5 * 61,0 * 1,3 cm<br>40,6 * 61,0 * 1,3 cm<br>61,0 * 61,0 * 1,3 cm<br>30 * 60 * 2 cm<br>40 * 60 * 2 cm<br>60 * 60 * 2 cm<br>90 * 90 * 2 cm<br>100 * 100 * 2 cm<br>120 * 120 * 2 cm<br>2 cm Slabs<br>3 cm Slabs | Polished<br>Honed<br>Brushed<br>Bush Hummared<br>Sandblasted<br>Leather Finished |
|         |       |                                                                                                                                                                                                                                                                                          |                                                                                  |