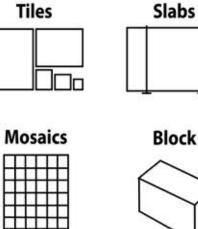

### ROSA LEVANTINO

| Tiles   | Slabs        | Available sizes cm   | <b>Available Finishes</b> |
|---------|--------------|----------------------|---------------------------|
|         |              | 30,5 * 30,5 * 1,3 cm | Polished                  |
|         |              | 40,6 * 40,6 * 1,3 cm | Honed                     |
|         |              | 45,7 * 45,7 * 1,3 cm | Brushed                   |
|         |              | 30,5 * 61,0 * 1,3 cm |                           |
|         |              | 40,6 * 61,0 * 1,3 cm | Bush Hummared             |
|         |              | 61,0 * 61,0 * 1,3 cm | Sandblasted               |
| Mosaics | Block        | 30 * 60 * 2 cm       |                           |
|         |              | 40 * 60 * 2 cm       | Leather Finished          |
|         | $\wedge$     | 60 * 60 * 2 cm       |                           |
|         |              | 80 * 80 * 2 cm       |                           |
|         |              | 90 * 90 * 2 cm       |                           |
|         |              | 100 * 100 * 2 cm     |                           |
|         |              | 120 * 120 * 2 cm     |                           |
|         | $\checkmark$ | 2 cm Slabs           |                           |
|         |              | 3 cm Slabs           |                           |
| 1170    | ALLA.        | N 15 - 4             | ATT ALL                   |