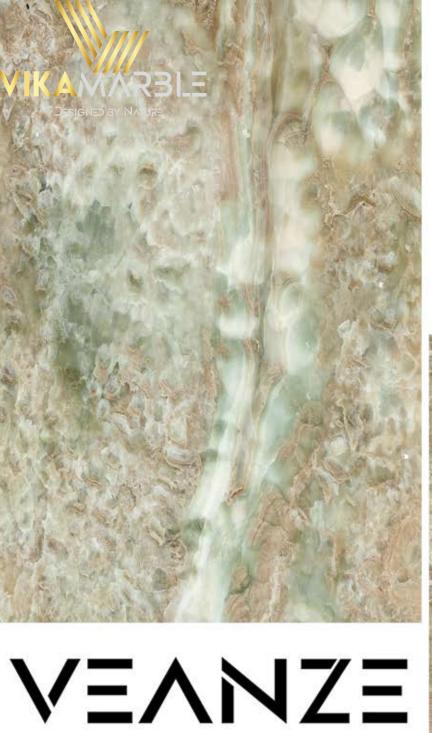

able sizes cm 30,5 \* 30,5 \* 1,3 cm 40,6 \* 40,6 \* 1,3 cm 45,7 \* 45,7 \* 1,3 cm 30,5 \* 61,0 \* 1,3 cm 40,6 \* 61,0 \* 1,3 cm 61,0 \* 61,0 \* 1,3 cm 30 \* 60 \* 2 cm 40 \* 60 \* 2 cm 60 \* 60 \* 2 cm 80 \* 80 \* 2 cm 90 \* 90 \* 2 cm 100 \* 100 \* 2 cm

120 \* 120 \* 2 cm 2 cm Slabs 3 cm Slabs **Available Finishes** 

Polished Honed Brushed Bush Hummared Sandblasted Leather Finished



STONE & DESIGN

## WHITE VC ONYX



Available sizes cm 30,5 \* 30,5 \* 1,3 cm 40,6 \* 40,6 \* 1,3 cm 45,7 \* 45,7 \* 1,3 cm 30,5 \* 61,0 \* 1,3 cm 40,6 \* 61,0 \* 1,3 cm 61,0 \* 61,0 \* 1,3 cm 30 \* 60 \* 2 cm 40 \* 60 \* 2 cm 60 \* 60 \* 2 cm 80 \* 80 \* 2 cm 90 \* 90 \* 2 cm 100 \* 100 \* 2 cm

120\*120\*2 cm

**Available Finishes** 

Polished Honed Brushed Bush Hummared Sandblasted Leather Finished





STONE & DESIGN

GREEN ONYX

Tiles

Mosaics

| Slabs               | Available sizes cm               | <b>Available Finishes</b> |
|---------------------|----------------------------------|---------------------------|
|                     | 30,5 * 30,5 * 1,3 cm             | Polished                  |
|                     | 40,6 * 40,6 * 1,3 cm             | Honed                     |
|                     | 45,7 * 45,7 * 1,3 cm             | Brushed                   |
|                     | 30,5 * 61,0 * 1,3 cm             |                           |
|                     | 40,6 * 61,0 * 1,3 cm             | Bush Hummared             |
| 08 8                | 61,0 * 61,0 * 1,3 cm             | Sandblasted               |
| Block               | 30 * 60 * 2 cm                   |