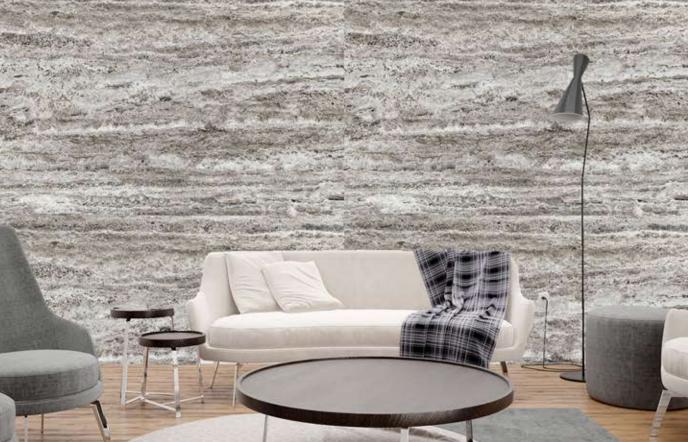

### TUNDRA GREY

| Tiles | Slabs<br>Block | Available sizes cm<br>30,5 * 30,5 * 1,3 cm<br>40,6 * 40,6 * 1,3 cm<br>45,7 * 45,7 * 1,3 cm<br>30,5 * 61,0 * 1,3 cm<br>40,6 * 61,0 * 1,3 cm<br>61,0 * 61,0 * 1,3 cm<br>30 * 60 * 2 cm<br>40 * 60 * 2 cm<br>60 * 60 * 2 cm<br>80 * 80 * 2 cm<br>90 * 90 * 2 cm<br>100 * 100 * 2 cm<br>120 * 120 * 2 cm<br>2 cm Slabs<br>3 cm Slabs | Available Finishes<br>Polished<br>Honed<br>Brushed<br>Bush Hummared<br>Sandblasted<br>Leather Finished |
|-------|----------------|----------------------------------------------------------------------------------------------------------------------------------------------------------------------------------------------------------------------------------------------------------------------------------------------------------------------------------|--------------------------------------------------------------------------------------------------------|
|       |                |                                                                                                                                                                                                                                                                                                                                  |                                                                                                        |