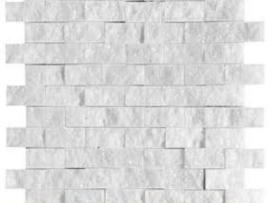

### ROSA LEVANTINO

| Tiles   | Slabs        | Available sizes cm   | <b>Available Finishes</b> |
|---------|--------------|----------------------|---------------------------|
|         |              | 30,5 * 30,5 * 1,3 cm | Polished                  |
|         |              | 40,6 * 40,6 * 1,3 cm | Honed                     |
|         |              | 45,7 * 45,7 * 1,3 cm | Brushed                   |
|         |              | 30,5 * 61,0 * 1,3 cm |                           |
|         |              | 40,6 * 61,0 * 1,3 cm | Bush Hummared             |
|         |              | 61,0 * 61,0 * 1,3 cm | Sandblasted               |
| Mosaics | Block        | 30 * 60 * 2 cm       |                           |
|         |              | 40 * 60 * 2 cm       | Leather Finished          |
|         | $\wedge$     | 60 * 60 * 2 cm       |                           |
|         |              | 80 * 80 * 2 cm       |                           |
|         |              | 90 * 90 * 2 cm       |                           |
|         |              | 100 * 100 * 2 cm     |                           |
|         |              | 120 * 120 * 2 cm     |                           |
|         | $\checkmark$ | 2 cm Slabs           |                           |
|         |              | 3 cm Slabs           |                           |
| 1170    | ALLA.        | N 15 - 4             | ATT ALL                   |