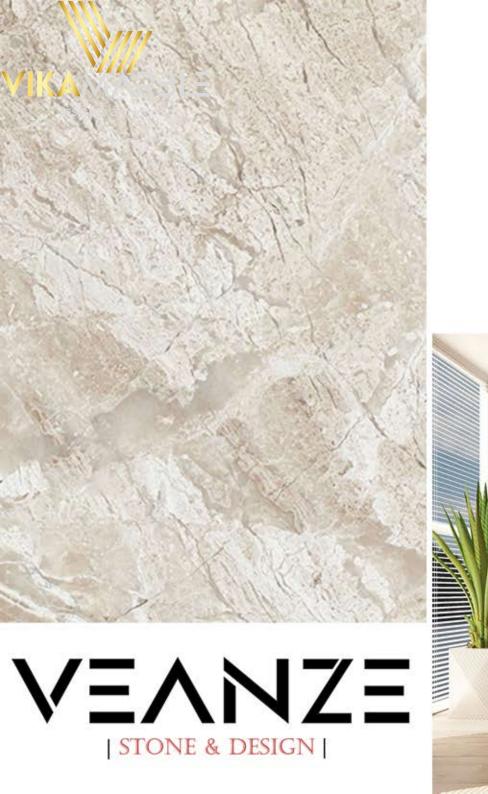

### CREMA NOUVA

| Tiles | Slabs<br>Block | Available sizes cm<br>30,5 * 30,5 * 1,3 cm<br>40,6 * 40,6 * 1,3 cm<br>45,7 * 45,7 * 1,3 cm<br>30,5 * 61,0 * 1,3 cm<br>40,6 * 61,0 * 1,3 cm<br>61,0 * 61,0 * 1,3 cm<br>30 * 60 * 2 cm<br>40 * 60 * 2 cm<br>60 * 60 * 2 cm<br>80 * 80 * 2 cm<br>90 * 90 * 2 cm<br>100 * 100 * 2 cm<br>120 * 120 * 2 cm<br>2 cm Slabs<br>3 cm Slabs | Available Finishes<br>Polished<br>Honed<br>Brushed<br>Bush Hummared<br>Sandblasted<br>Leather Finished |
|-------|----------------|----------------------------------------------------------------------------------------------------------------------------------------------------------------------------------------------------------------------------------------------------------------------------------------------------------------------------------|--------------------------------------------------------------------------------------------------------|
|       |                |                                                                                                                                                                                                                                                                                                                                  |                                                                                                        |