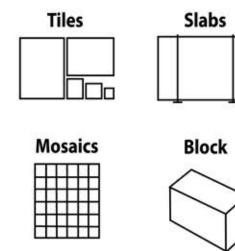

### ROSA LEVANTINO

| Tiles   | Slabs        | Available sizes cm   | <b>Available Finishes</b> |
|---------|--------------|----------------------|---------------------------|
|         |              | 30,5 * 30,5 * 1,3 cm | Polished                  |
|         |              | 40,6 * 40,6 * 1,3 cm | Honed                     |
|         |              | 45,7 * 45,7 * 1,3 cm | Brushed                   |
|         |              | 30,5 * 61,0 * 1,3 cm |                           |
|         |              | 40,6 * 61,0 * 1,3 cm | Bush Hummared             |
|         |              | 61,0 * 61,0 * 1,3 cm | Sandblasted               |
| Mosaics | Block        | 30 * 60 * 2 cm       |                           |
|         |              | 40 * 60 * 2 cm       | Leather Finished          |
|         | $\wedge$     | 60 * 60 * 2 cm       |                           |
|         |              | 80 * 80 * 2 cm       |                           |
|         |              | 90 * 90 * 2 cm       |                           |
|         |              | 100 * 100 * 2 cm     |                           |
|         |              | 120 * 120 * 2 cm     |                           |
|         | $\checkmark$ | 2 cm Slabs           |                           |
|         |              | 3 cm Slabs           |                           |
| 1170    | ALLA.        | N 15 - 4             | ATT ALL                   |

### ALEXANDER BLACK

| Tiles   | Slabs | Available sizes cm                                                                                                                                                                                                                                                                       | Available Finishes                                                               |
|---------|-------|------------------------------------------------------------------------------------------------------------------------------------------------------------------------------------------------------------------------------------------------------------------------------------------|----------------------------------------------------------------------------------|
| Mosaics | Block | 30,5 * 30,5 * 1,3 cm<br>40,6 * 40,6 * 1,3 cm<br>45,7 * 45,7 * 1,3 cm<br>30,5 * 61,0 * 1,3 cm<br>40,6 * 61,0 * 1,3 cm<br>61,0 * 61,0 * 1,3 cm<br>30 * 60 * 2 cm<br>40 * 60 * 2 cm<br>60 * 60 * 2 cm<br>90 * 90 * 2 cm<br>100 * 100 * 2 cm<br>120 * 120 * 2 cm<br>2 cm Slabs<br>3 cm Slabs | Polished<br>Honed<br>Brushed<br>Bush Hummared<br>Sandblasted<br>Leather Finished |
|         |       |                                                                                                                                                                                                                                                                                          |                                                                                  |

### **BIANCO WHITE**

| Tiles | Slabs<br>Block | Available sizes cm<br>30,5 * 30,5 * 1,3 cm<br>40,6 * 40,6 * 1,3 cm<br>45,7 * 45,7 * 1,3 cm<br>30,5 * 61,0 * 1,3 cm<br>40,6 * 61,0 * 1,3 cm<br>61,0 * 61,0 * 1,3 cm<br>30 * 60 * 2 cm<br>40 * 60 * 2 cm<br>60 * 60 * 2 cm<br>80 * 80 * 2 cm<br>90 * 90 * 2 cm<br>100 * 100 * 2 cm<br>120 * 120 * 2 cm<br>2 cm Slabs<br>3 cm Slabs | Available Finishes<br>Polished<br>Honed<br>Brushed<br>Bush Hummared<br>Sandblasted<br>Leather Finished |
|-------|----------------|----------------------------------------------------------------------------------------------------------------------------------------------------------------------------------------------------------------------------------------------------------------------------------------------------------------------------------|--------------------------------------------------------------------------------------------------------|
|       |                |                                                                                                                                                                                                                                                                                                                                  |                                                                                                        |

### **BRUNO PERLA**

| Tiles      | Slabs   | Available sizes cm                                                                                                                       | <b>Available Finishes</b>                     |
|------------|---------|------------------------------------------------------------------------------------------------------------------------------------------|-----------------------------------------------|
|            |         | 30,5 * 30,5 * 1,3 cm<br>40,6 * 40,6 * 1,3 cm<br>45,7 * 45,7 * 1,3 cm<br>30,5 * 61,0 * 1,3 cm<br>40,6 * 61,0 * 1,3 cm                     | Polished<br>Honed<br>Brushed<br>Bush Hummared |
| Mosaics    | Block   | 61,0 * 61,0 * 1,3 cm<br>30 * 60 * 2 cm                                                                                                   | Sandblasted                                   |
|            |         | 40 * 60 * 2 cm<br>60 * 60 * 2 cm<br>80 * 80 * 2 cm<br>90 * 90 * 2 cm<br>100 * 100 * 2 cm<br>120 * 120 * 2 cm<br>2 cm Slabs<br>3 cm Slabs | Leather Finished                              |
| CZARS TALL | A STATE |                                                                                                                                          |                                               |
|            |         |                                                                                                                                          |                                               |
|            |         |                                                                                                                                          |                                               |

### CAPPUCINO

| Tiles                 | Slabs        | Available sizes cm                 |
|-----------------------|--------------|------------------------------------|
|                       |              | 30,5 * 30,5 * 1,3 cm               |
|                       |              | 40,6 * 40,6 * 1,3 cm               |
|                       |              | 45,7 * 45,7 * 1,3 cm               |
|                       |              | 30,5 * 61,0 * 1,3 cm               |
|                       |              | 40,6 * 61,0 * 1,3 cm               |
|                       |              | 61,0 * 61,0 * 1,3 cm               |
| Mosaics               | Block        | 30 * 60 * 2 cm                     |
|                       | 225          | 40 * 60 * 2 cm                     |
|                       | $\wedge$     | 60 * 60 * 2 cm                     |
|                       |              | 80 * 80 * 2 cm                     |
|                       |              | 90 * 90 * 2 cm<br>100 * 100 * 2 cm |
|                       |              | 120 * 120 * 2 cm                   |
|                       | $\checkmark$ | 2 cm Slabs                         |
|                       |              | 3 cm Slabs                         |
| 2000                  |              |                                    |
| and the second second |              | And Street and Street              |
| A CARLENS TO          | MARK FRANK   |                                    |

### CLAROS GREY

| Tiles   | Slabs               | Available sizes cm                           | Available Finishes                                                                                                                                                                                                                                                                                                                                                                                                                                                                                                                                                                                                                                                                                                                                                                                                                                                                                                                                                                                                                                                                                                                                                                                                                                                                                                                                                                                                                                                                                                                                                                                                                                                                                                                                                                                                                                                                                                                                                                                                                                                                                                             |
|---------|---------------------|----------------------------------------------|--------------------------------------------------------------------------------------------------------------------------------------------------------------------------------------------------------------------------------------------------------------------------------------------------------------------------------------------------------------------------------------------------------------------------------------------------------------------------------------------------------------------------------------------------------------------------------------------------------------------------------------------------------------------------------------------------------------------------------------------------------------------------------------------------------------------------------------------------------------------------------------------------------------------------------------------------------------------------------------------------------------------------------------------------------------------------------------------------------------------------------------------------------------------------------------------------------------------------------------------------------------------------------------------------------------------------------------------------------------------------------------------------------------------------------------------------------------------------------------------------------------------------------------------------------------------------------------------------------------------------------------------------------------------------------------------------------------------------------------------------------------------------------------------------------------------------------------------------------------------------------------------------------------------------------------------------------------------------------------------------------------------------------------------------------------------------------------------------------------------------------|
|         |                     | 30,5 * 30,5 * 1,3 cm                         | Polished                                                                                                                                                                                                                                                                                                                                                                                                                                                                                                                                                                                                                                                                                                                                                                                                                                                                                                                                                                                                                                                                                                                                                                                                                                                                                                                                                                                                                                                                                                                                                                                                                                                                                                                                                                                                                                                                                                                                                                                                                                                                                                                       |
|         |                     | 40,6 * 40,6 * 1,3 cm                         | Honed                                                                                                                                                                                                                                                                                                                                                                                                                                                                                                                                                                                                                                                                                                                                                                                                                                                                                                                                                                                                                                                                                                                                                                                                                                                                                                                                                                                                                                                                                                                                                                                                                                                                                                                                                                                                                                                                                                                                                                                                                                                                                                                          |
|         |                     | 45,7 * 45,7 * 1,3 cm                         | Brushed                                                                                                                                                                                                                                                                                                                                                                                                                                                                                                                                                                                                                                                                                                                                                                                                                                                                                                                                                                                                                                                                                                                                                                                                                                                                                                                                                                                                                                                                                                                                                                                                                                                                                                                                                                                                                                                                                                                                                                                                                                                                                                                        |
|         |                     | 30,5 * 61,0 * 1,3 cm<br>40,6 * 61,0 * 1,3 cm | <b>Bush Hummared</b>                                                                                                                                                                                                                                                                                                                                                                                                                                                                                                                                                                                                                                                                                                                                                                                                                                                                                                                                                                                                                                                                                                                                                                                                                                                                                                                                                                                                                                                                                                                                                                                                                                                                                                                                                                                                                                                                                                                                                                                                                                                                                                           |
| 100 0   | 22 8                | 61,0 * 61,0 * 1,3 cm                         | Sandblasted                                                                                                                                                                                                                                                                                                                                                                                                                                                                                                                                                                                                                                                                                                                                                                                                                                                                                                                                                                                                                                                                                                                                                                                                                                                                                                                                                                                                                                                                                                                                                                                                                                                                                                                                                                                                                                                                                                                                                                                                                                                                                                                    |
| Mosaics | Block               | 30 * 60 * 2 cm                               | Leather Finished                                                                                                                                                                                                                                                                                                                                                                                                                                                                                                                                                                                                                                                                                                                                                                                                                                                                                                                                                                                                                                                                                                                                                                                                                                                                                                                                                                                                                                                                                                                                                                                                                                                                                                                                                                                                                                                                                                                                                                                                                                                                                                               |
|         | ~                   | 40 * 60 * 2 cm<br>60 * 60 * 2 cm             | Leather Finished                                                                                                                                                                                                                                                                                                                                                                                                                                                                                                                                                                                                                                                                                                                                                                                                                                                                                                                                                                                                                                                                                                                                                                                                                                                                                                                                                                                                                                                                                                                                                                                                                                                                                                                                                                                                                                                                                                                                                                                                                                                                                                               |
|         | $\langle \ \rangle$ | 80 * 80 * 2 cm                               |                                                                                                                                                                                                                                                                                                                                                                                                                                                                                                                                                                                                                                                                                                                                                                                                                                                                                                                                                                                                                                                                                                                                                                                                                                                                                                                                                                                                                                                                                                                                                                                                                                                                                                                                                                                                                                                                                                                                                                                                                                                                                                                                |
|         |                     | 90 * 90 * 2 cm                               |                                                                                                                                                                                                                                                                                                                                                                                                                                                                                                                                                                                                                                                                                                                                                                                                                                                                                                                                                                                                                                                                                                                                                                                                                                                                                                                                                                                                                                                                                                                                                                                                                                                                                                                                                                                                                                                                                                                                                                                                                                                                                                                                |
|         |                     | 100 * 100 * 2 cm                             |                                                                                                                                                                                                                                                                                                                                                                                                                                                                                                                                                                                                                                                                                                                                                                                                                                                                                                                                                                                                                                                                                                                                                                                                                                                                                                                                                                                                                                                                                                                                                                                                                                                                                                                                                                                                                                                                                                                                                                                                                                                                                                                                |
|         |                     | 120 * 120 * 2 cm                             |                                                                                                                                                                                                                                                                                                                                                                                                                                                                                                                                                                                                                                                                                                                                                                                                                                                                                                                                                                                                                                                                                                                                                                                                                                                                                                                                                                                                                                                                                                                                                                                                                                                                                                                                                                                                                                                                                                                                                                                                                                                                                                                                |
|         | $\checkmark$        | 2 cm Slabs                                   |                                                                                                                                                                                                                                                                                                                                                                                                                                                                                                                                                                                                                                                                                                                                                                                                                                                                                                                                                                                                                                                                                                                                                                                                                                                                                                                                                                                                                                                                                                                                                                                                                                                                                                                                                                                                                                                                                                                                                                                                                                                                                                                                |
|         |                     | 3 cm Slabs                                   |                                                                                                                                                                                                                                                                                                                                                                                                                                                                                                                                                                                                                                                                                                                                                                                                                                                                                                                                                                                                                                                                                                                                                                                                                                                                                                                                                                                                                                                                                                                                                                                                                                                                                                                                                                                                                                                                                                                                                                                                                                                                                                                                |
|         |                     |                                              |                                                                                                                                                                                                                                                                                                                                                                                                                                                                                                                                                                                                                                                                                                                                                                                                                                                                                                                                                                                                                                                                                                                                                                                                                                                                                                                                                                                                                                                                                                                                                                                                                                                                                                                                                                                                                                                                                                                                                                                                                                                                                                                                |
|         |                     |                                              |                                                                                                                                                                                                                                                                                                                                                                                                                                                                                                                                                                                                                                                                                                                                                                                                                                                                                                                                                                                                                                                                                                                                                                                                                                                                                                                                                                                                                                                                                                                                                                                                                                                                                                                                                                                                                                                                                                                                                                                                                                                                                                                                |
| to It A |                     |                                              | 0                                                                                                                                                                                                                                                                                                                                                                                                                                                                                                                                                                                                                                                                                                                                                                                                                                                                                                                                                                                                                                                                                                                                                                                                                                                                                                                                                                                                                                                                                                                                                                                                                                                                                                                                                                                                                                                                                                                                                                                                                                                                                                                              |
| - A     |                     | States and states and states                 | States and the states of the s |

### CREMA NOUVA

| Tiles | Slabs<br>Block | Available sizes cm<br>30,5 * 30,5 * 1,3 cm<br>40,6 * 40,6 * 1,3 cm<br>45,7 * 45,7 * 1,3 cm<br>30,5 * 61,0 * 1,3 cm<br>40,6 * 61,0 * 1,3 cm<br>61,0 * 61,0 * 1,3 cm<br>30 * 60 * 2 cm<br>40 * 60 * 2 cm<br>60 * 60 * 2 cm<br>80 * 80 * 2 cm<br>90 * 90 * 2 cm<br>100 * 100 * 2 cm<br>120 * 120 * 2 cm<br>2 cm Slabs<br>3 cm Slabs | Available Finishes<br>Polished<br>Honed<br>Brushed<br>Bush Hummared<br>Sandblasted<br>Leather Finished |
|-------|----------------|----------------------------------------------------------------------------------------------------------------------------------------------------------------------------------------------------------------------------------------------------------------------------------------------------------------------------------|--------------------------------------------------------------------------------------------------------|
|       |                |                                                                                                                                                                                                                                                                                                                                  |                                                                                                        |

### TUNDRA GREY

| Tiles | Slabs<br>Block | Available sizes cm<br>30,5 * 30,5 * 1,3 cm<br>40,6 * 40,6 * 1,3 cm<br>45,7 * 45,7 * 1,3 cm<br>30,5 * 61,0 * 1,3 cm<br>40,6 * 61,0 * 1,3 cm<br>61,0 * 61,0 * 1,3 cm<br>30 * 60 * 2 cm<br>40 * 60 * 2 cm<br>60 * 60 * 2 cm<br>80 * 80 * 2 cm<br>90 * 90 * 2 cm<br>100 * 100 * 2 cm<br>120 * 120 * 2 cm<br>2 cm Slabs<br>3 cm Slabs | Available Finishes<br>Polished<br>Honed<br>Brushed<br>Bush Hummared<br>Sandblasted<br>Leather Finished |
|-------|----------------|----------------------------------------------------------------------------------------------------------------------------------------------------------------------------------------------------------------------------------------------------------------------------------------------------------------------------------|--------------------------------------------------------------------------------------------------------|
|       |                |                                                                                                                                                                                                                                                                                                                                  |                                                                                                        |