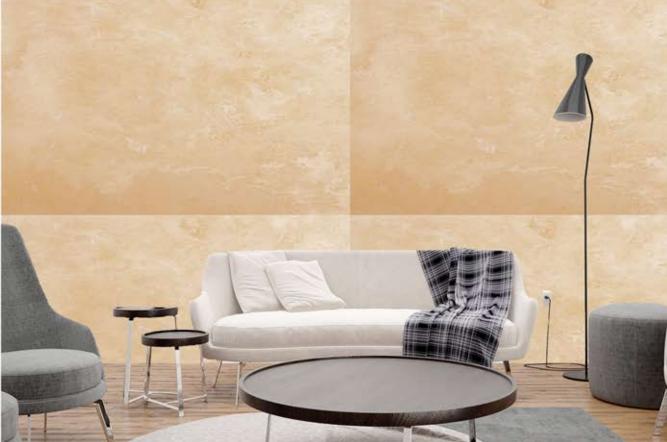

### CAPPUCINO

| Tiles                 | Slabs        | Available sizes cm                 |
|-----------------------|--------------|------------------------------------|
|                       |              | 30,5 * 30,5 * 1,3 cm               |
|                       |              | 40,6 * 40,6 * 1,3 cm               |
|                       |              | 45,7 * 45,7 * 1,3 cm               |
|                       |              | 30,5 * 61,0 * 1,3 cm               |
|                       |              | 40,6 * 61,0 * 1,3 cm               |
|                       |              | 61,0 * 61,0 * 1,3 cm               |
| Mosaics               | Block        | 30 * 60 * 2 cm                     |
|                       | 225          | 40 * 60 * 2 cm                     |
|                       | $\wedge$     | 60 * 60 * 2 cm                     |
|                       |              | 80 * 80 * 2 cm                     |
|                       |              | 90 * 90 * 2 cm<br>100 * 100 * 2 cm |
|                       |              | 120 * 120 * 2 cm                   |
|                       | $\checkmark$ | 2 cm Slabs                         |
|                       |              | 3 cm Slabs                         |
| 2000                  |              |                                    |
| and the second second |              | And Street and Street              |
| A CARLENS TO          | MARK FRANK   |                                    |

Available Finishes Polished Honed Brushed Bush Hummared Sandblasted Leather Finished