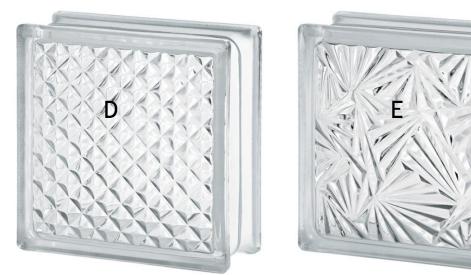

## Designed LineGLASS BLOCKS

#### AUTHORISED DISTRIBUTOR & IMPORTER

Mendini Classic LAXMI STEEL Collections 190x190x80 Customer Satisfaction Black 100% White | 00% Zaffiro Topazio Is Our Happiness Rubino Ametista Tormalina Ambra Vetro Pieno Solid Glass Bricks 9"x4.5"x2" / 3.5 kg Blue Vetropieno Neutro Vetropieno Rettangolare Rettangolare Nordica Vetropieno Siena Vetropieno Rettangolare Rettangolare LAXMI STEEL MOTIHARI MOB:etroPieno a solid glass block that 8863050526 combines all the appeal of traditional bricks with the transparency and 8434711222 illumination of glass.