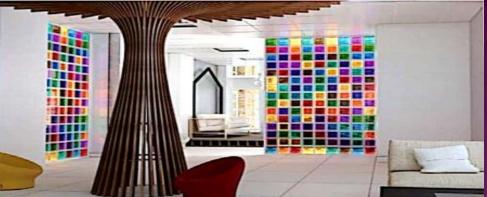

## Designed LineGLASS BLOCKS

#### AUTHORISED DISTRIBUTOR & IMPORTER

Mendini Classic LAXMI STEEL Collections 190x190x80 Customer Satisfaction Black 100% White | 00% Zaffiro Topazio Is Our Happiness Rubino Ametista Tormalina Ambra Vetro Pieno Solid Glass Bricks 9"x4.5"x2" / 3.5 kg Blue Vetropieno Neutro Vetropieno Rettangolare Rettangolare Nordica Vetropieno Siena Vetropieno Rettangolare Rettangolare LAXMI STEEL MOTIHARI MOB:etroPieno a solid glass block that 8863050526 combines all the appeal of traditional bricks with the transparency and 8434711222 illumination of glass.