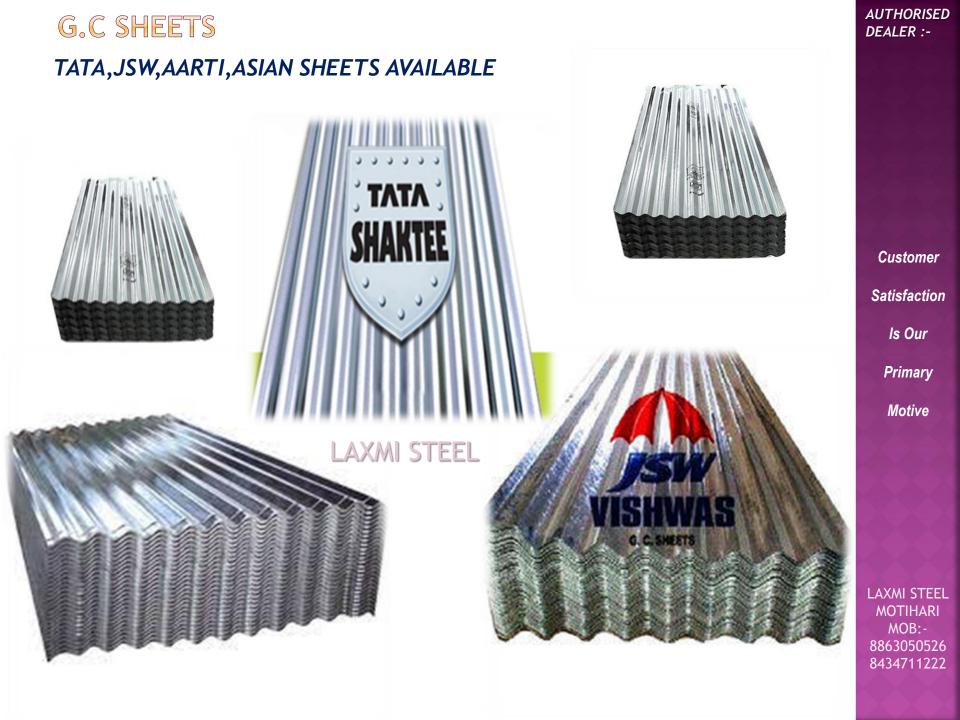

### COLOUR PROFILE SHEET PPCR COILS MANUFACTURED COLOUR PROFILE SHEETS OF JSW, CHARMINAR, ASIAN

AUTHORISED DEALER:-

Customer Satisfaction Is Our Satisfaction