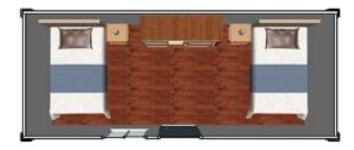

|
| Internal Size | 5650*2370*2350 mm L*W*H                   |  |  |  |
| Floor Frame   | 270*2.5 mm profiled steel                 |  |  |  |
| Roof Frame    | 170*2.5 mm profiled square tube           |  |  |  |
| Corner Post   | 155*2.0 profiled square tube              |  |  |  |
| Wall Panel    | 50 mm glass fiber sandwichpanel           |  |  |  |
| Floor panel   | 15 mm fire-proof board                    |  |  |  |
| Window        | Double glazed PVC window , 2 pcs per set  |  |  |  |
| Door          | Standard fire-proof door, 1 pcs per set   |  |  |  |
| Electrical    | Sockets, switches, LED lights, wires etc. |  |  |  |

### **Product Show**



Standard Packages 5800\*2500\*400 mm L\*W\*H



#### Material Diagram



### **Optional Layout**

Container house with no patition



Container house with one bedroom and bathroom



Container toilet



Container Shower room



### **Installation Method**



## Loading

#### 10 sets loading in 40 HC

















AS302 1 开双控 1 G 2 way switch

| 0 | Gen | 16 |  |
|---|-----|----|--|
| 0 | 0   |    |  |
|   |     |    |  |

AS304 2 开双控 2 G 2 way switch



AS322-1

电视 + 网络插座

TV socket+ Data socket

112

Socket with SAA certificate

#### Switch box 4-6 ways

1.5-2.5 m2 electrical wire with SAA certificate TPS flat / round wire









暗盒 04 回路 Surface Mounted MCB Enclosure 04ways

100

Industry socket/ plug 3P , 32A ,250V Comply with AS/NZS 3100, AS/NZS3112, AS/NZS 3123