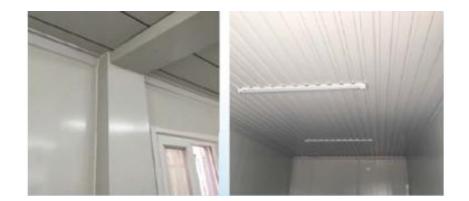

#### Material Diagram

Light

3

Switches

wood door

Steel frame

243

200831

Steel Frame

It is welded by the black square tube and then painted with white color as standard Optional Color is green , blue , black or as the RAL No.

Wall Panel / Roof Panel

Standard is 50 mm EPS sandwich panel, tongue-and-groove connection

OptionI panel : rockwool sandwich panel / PU sandwich panel

Door