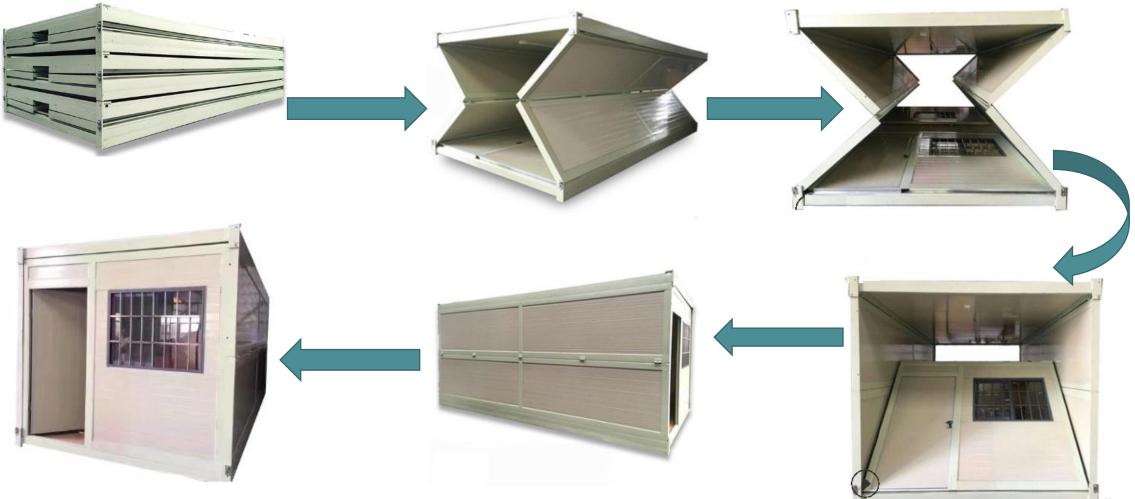

### Assemble

It will take half day by 3-4 skilled workers

Finished

### Assemble

Easy and fast to assemble, It will take half day by 3-4 skilled workers each unit.

- 1. The column fixed on the chassis with screw in vertical space. As Figure 1 shown.
- 2. Connected the housetop of container house with the 4 columns slowly, fixed with screw, as the Figure 2 shown.
- 3. Adjust the chassis and the roof in the same horizontal level, then Tighten bolts, as the Figure 3 shown.
- Installing the wall panel according to the item No. on the panel. The panel which with the socket, switch, should put the wires into the junction box firstly.
- 5. After finishing the installation of wall panel in one side, fixed them together with screw and binder plate, as the picture shown.
- Installing the other walls with the same method of No.4 and No.5 points.
- 7. Here finishing the installation of container house, the complete container house as the Figure shown.