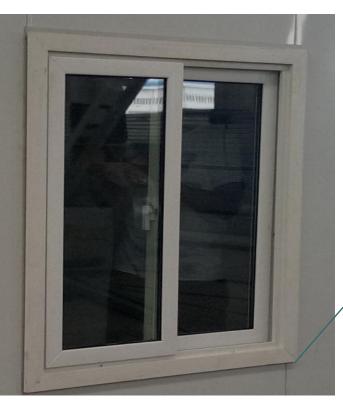

#### 930\*1110mm W\*H

45-degree cutting angle for 4 corners

600\*600 mm W\*H for bathroom

Window frame is together with the window

Standard is PVC double glazed winows Optional : 1.window screen 2. Window frame Material : Aluminium alloy Bathroom