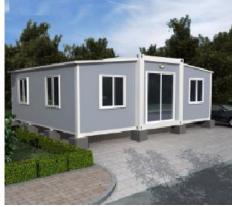

## **Expandable Container House**

We self-develop the expandable container house , which is preassemble 95% before leaving the factory , fast and easy to assemble . And it can be moved frequently with the larger living area comparing with the flat pack container house .

### **Expandable Container House**

20ft: Expanded Size: 6390\*5850\*2530 mm Closed Size: 2250\*5850\*2530 mm 40ft: Expanded Size: 6390\*11800\*2530 mm Closed Size: 2250\*11800\*2530 mm