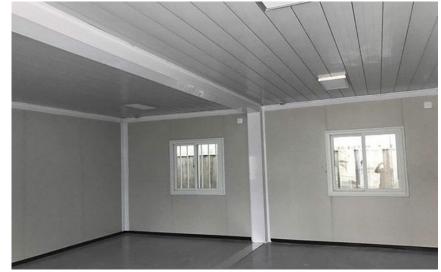

### **Product Show**

#### Material Diagram

Light

3

Switches

wood door

Steel frame

243

200831

Steel Frame

It is welded by the black square tube and then painted with white color as standard Optional Color is green , blue , black or as the RAL No.

Wall Panel / Roof Panel

Standard is 50 mm EPS sandwich panel, tongue-and-groove connection

OptionI panel : rockwool sandwich panel / PU sandwich panel

Door