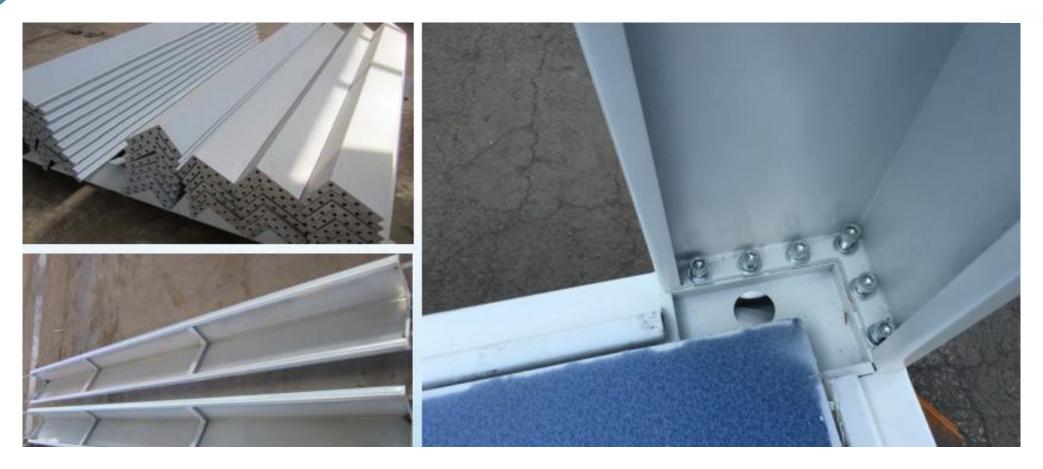

### Structure System

Top : 0.5 mm thickness galvanized steel plate, white grey Insulation : 50 mm thickness with single side aluminum foil Ceiling panel : 0.3 mm thick corrugated steel sheet Steel frame : 2.3 /2.5 mm thick Industrial sockets : mounted in the frame at the short side

Floor : 15 mm MGO board + 1.6 mm PVC floor in blue color Combustion performance : flame retardant

2.3/2.5 mm hot rolled steel , formed by one time By bolts connection , to make the roof , floor together