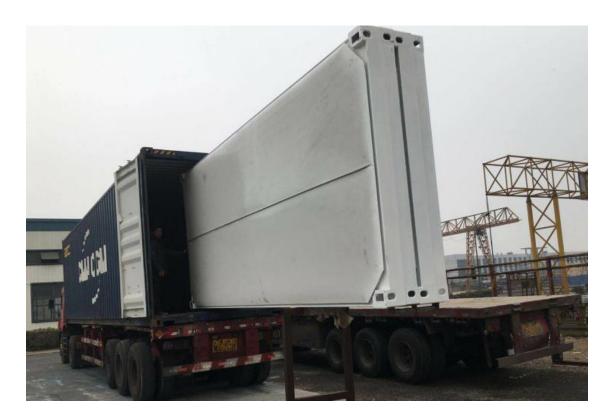

### Assemble

Easy and fast to assemble, It will take half day by 3-4 skilled workers each unit.

- 1. The column fixed on the chassis with screw in vertical space. As Figure 1 shown.
- 2. Connected the housetop of container house with the 4 columns slowly, fixed with screw, as the Figure 2 shown.
- 3. Adjust the chassis and the roof in the same horizontal level, then Tighten bolts, as the Figure 3 shown.
- Installing the wall panel according to the item No. on the panel. The panel which with the socket, switch, should put the wires into the junction box firstly.
- 5. After finishing the installation of wall panel in one side, fixed them together with screw and binder plate, as the picture shown.
- Installing the other walls with the same method of No.4 and No.5 points.
- 7. Here finishing the installation of container house, the complete container house as the Figure shown.