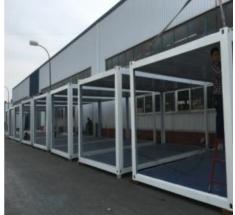

## **Expandable Container House**

We self-develop the expandable container house , which is preassemble 95% before leaving the factory , fast and easy to assemble . And it can be moved frequently with the larger living area comparing with the flat pack container house .

### **Expandable Container House**

20ft: Expanded Size: 6390\*5850\*2530 mm Closed Size: 2250\*5850\*2530 mm 40ft: Expanded Size: 6390\*11800\*2530 mm Closed Size: 2250\*11800\*2530 mm