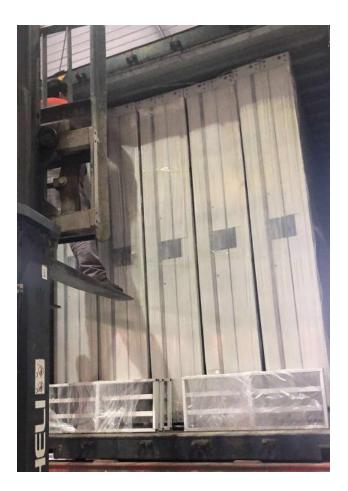

## Loading

#### 10 sets loading in 40 HC

AS302 1 开双控 1 G 2 way switch

| 0 | Gen | 16 |  |
|---|-----|----|--|
| 0 | 0   |    |  |
|   |     |    |  |

AS304 2 开双控 2 G 2 way switch

AS322-1

电视 + 网络插座

TV socket+ Data socket