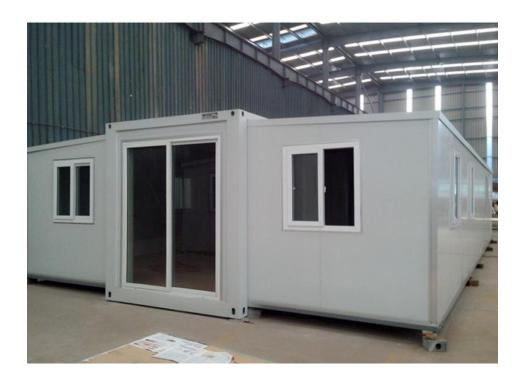

## **Expandable Container House**

We self-develop the expandable container house , which is preassemble 95% before leaving the factory , fast and easy to assemble . And it can be moved frequently with the larger living area comparing with the flat pack container house .

### **Expandable Container House**

20ft: Expanded Size: 6390\*5850\*2530 mm Closed Size: 2250\*5850\*2530 mm 40ft: Expanded Size: 6390\*11800\*2530 mm Closed Size: 2250\*11800\*2530 mm