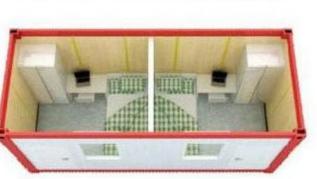

2.3/2.5 mm hot rolled steel , formed by one time By bolts connection , to make the roof , floor together



### Wall panel

Thickness : 50 /75 mm thick

Optional : EPS sandwich panel, Rockwool sandwich panel, Glass fiber sandwich panel

### Window & Door





UPVC double glazed windows ,optional for screens and rails



Hinged single steel door , standard size 800\* 2035 mm or as request

Another optional : Sandwich panel door



### **Drainage System**

#### White color , PVC pipes , which is assembed in 4 corners



Insert the pipe bottom into rainwater pipe clamp





Place the U shape drainage channel on the bulge of bottom structure and make sure the drain hole outward





Joint the top with the preformed pipe hole of top container cast

Finished



## **Optional Layout**



















### Transport

Flat pack packages is suitable to transport by truck and loading in the container to shipping by sea . It save the transport cost

By truck
14 sets per truck
(17.5 meter long )



2. By Sea
8 sets /40 HQ
4 set / 20ft container

### Transport

3. By sea The material is packed well, then loading in the 40 HQ









### Assemble

Easy and fast to assemble, It will take half day by 3-4 skilled workers each unit.











- 1. The column fixed on the chassis with screw in vertical space. As Figure 1 shown.
- 2. Connected the housetop of container house with the 4 columns slowly, fixed with screw, as the Figure 2 shown.
- 3. Adjust the chassis and the roof in the same horizontal level, then Tighten bolts, as the Figure 3 shown.
- Installing the wall panel according t