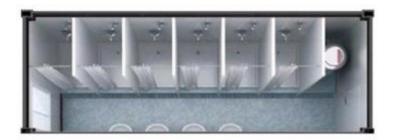

2.5 mm hot rolled steel , formed by one time By bolts connection , to make the roof , floor together



### Wall panel

Thickness : 50 /75 mm thick

Optional : EPS sandwich panel, Rockwool sandwich panel, Glass fiber sandwich panel

### Window & Door





UPVC double glazed windows ,optional for screens and rails



Hinged single steel door , standard size 800\* 2035 mm or as request

Another optional : Sandwich panel door



### **Drainage System**

#### White color , PVC pipes , which is assembed in 4 corners



Insert the pipe bottom into rainwater pipe clamp





Place the U shape drainage channel on the bulge of bottom structure and make sure the drain hole outward





Joint the top with the preformed pipe hole of top container cast

Finished



## **Optional Layout**



















### Transport

Flat pack packages is suitable to transport by truck and loading in the container to shipping by sea . It save the transport cost

By truck
14 sets per truck
(17.5 meter long )



2. By Sea
8 sets /40 HQ
4 set / 20ft container

### Transport

3. By sea The material is packed well, then loading in the 40 HQ









### Assemble

Easy and fast to assemble, It will take half day by 3-4 skilled workers each unit.











- 1. The column fixed on the chassis with screw in vertical space. As Figure 1 shown.
- 2. Connected the housetop of container house with the 4 columns slowly, fixed with screw, as the Figure 2 shown.
- 3. Adjust the chassis and the roof in the same horizontal level, then Tighten bolts, as the Figure 3 shown.
- Installing the wall panel according to the