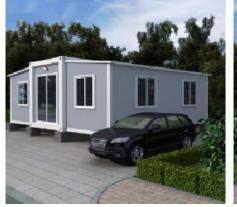

## **Expandable Container House**

We self-develop the expandable container house , which is preassemble 95% before leaving the factory , fast and easy to assemble . And it can be moved frequently with the larger living area comparing with the flat pack container house .

### **Expandable Container House**

20ft: Expanded Size: 6390\*5850\*2530 mm Closed Size: 2250\*5850\*2530 mm 40ft: Expanded Size: 6390\*11800\*2530 mm Closed Size: 2250\*11800\*2530 mm