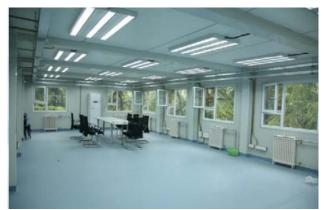

sis with screw in vertical space. As Figure 1 shown.
- 2. Connected the housetop of container house with the 4 columns slowly, fixed with screw, as the Figure 2 shown.
- 3. Adjust the chassis and the roof in the same horizontal level, then Tighten bolts, as the Figure 3 shown.
- Installing the wall panel according to the item No. on the panel. The panel which with the socket, switch, should put the wires into the junction box firstly.
- 5. After finishing the installation of wall panel in one side, fixed them together with screw and binder plate, as the picture shown.
- Installing the other walls with the same method of No.4 and No.5 points.
- 7. Here finishing the installation of container house, the complete container house as the Figure shown.









Hospital Use Container House











# **Foldable Container House**



#### Fast assemble

It will take 15 minutes by 3-4 skilled workers to assemble 1 unit



#### Green

Repeatly to use , save cost and green to enviorment . 100% fire-proof and water resistance



#### Low transport cost

It can load 10 set in 40 HQ, 20 sets per truck.

#### **Production**

Standard design to produce and assemble, stable and durable, newest design



### **Detail Specifications**

| ltem          | Fodable Container House                   |  |  |  |
|---------------|-------------------------------------------|--|--|--|
| External Size | 5800*2500*2500 mm L*W*H                   |  |  |  |
| Internal Size | 5650*2370*2350 mm L*W*H                   |  |  |  |
| Floor Frame   | 270*2.5 mm profiled steel                 |  |  |  |
| Roof