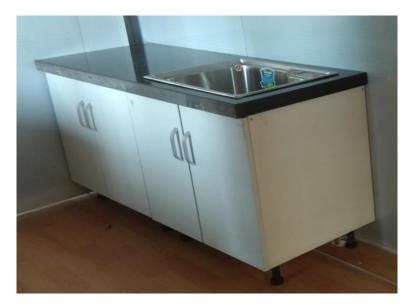

#### Kitchen

Stanard is I shape 1500 mm long . L shape is custommade as request size . OptionI table material is black marble , white quartz stone and stainless steel