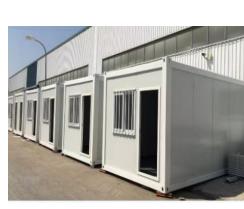

# **Flat Pack Container House**

### Flat Pack Container House

#### **Basic Information**

Size : 1) 2400 \*6000\*2800 mm 2) 2200\*5800\*2800 mm

Standard container house is 1 open room with 1 door, 2 window with electrical system