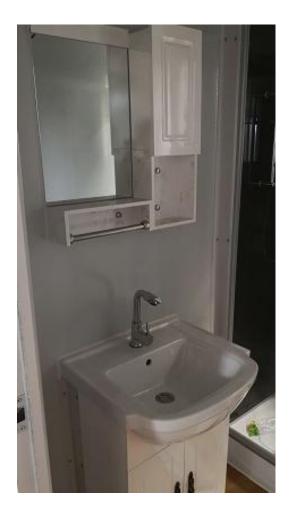

d Optional Color is green , blue , black or as the RAL No.







Wall Panel / Roof Panel

Standard is 50 mm EPS sandwich panel, tongue-and-groove connection







OptionI panel : rockwool sandwich panel / PU sandwich panel





Door

#### Entry Door Double Sliding door 1920\*2260 mm



#### Bedroom Door Wood door 800\*2030 mm



#### Bathroom Door Titanium magnesium alloy door 730\*2030 mm



#### **Optional Entry Door**

#### Steel Door



#### Safety Door



Window

#### 930\*1110mm W\*H



45-degree cutting angle for 4 corners



600\*600 mm W\*H for bathroom



Window frame is together with the window



Standard is PVC double glazed winows Optional : 1.window screen 2. Window frame Material : Aluminium alloy Bathroom

Pre-assembled Shower Room, Toilet and wash basin with mirrior







#### Kitchen





Stanard is I shape 1500 mm long . L shape is custommade as request size . OptionI table material is black marble , white quartz stone and stainless steel







### Assemble

It will take half day by 3-4 skilled workers

Finished



# **Flat Pack Container House**

### Flat Pack Container House



#### **Basic Information**

Size : 1) 2400 \*6000\*2800 mm 2) 2200\*5800\*2800 mm

Standard container house is 1 open room with 1 door, 2 window with electrical system

### **Optional Color**

RAL 5015, RAL 9016 or as RAL color NO.

RAL 5015

**RAL 9016** 







### Structure System



### **Detail Specification**

| ltem        | 20ft Flat pack container house