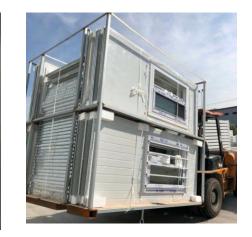

## **Expandable Container House**

We self-develop the expandable container house , which is preassemble 95% before leaving the factory , fast and easy to assemble . And it can be moved frequently with the larger living area comparing with the flat pack container house .

### **Expandable Container House**

20ft: Expanded Size: 6390\*5850\*2530 mm Closed Size: 2250\*5850\*2530 mm 40ft: Expanded Size: 6390\*11800\*2530 mm Closed Size: 2250\*11800\*2530 mm