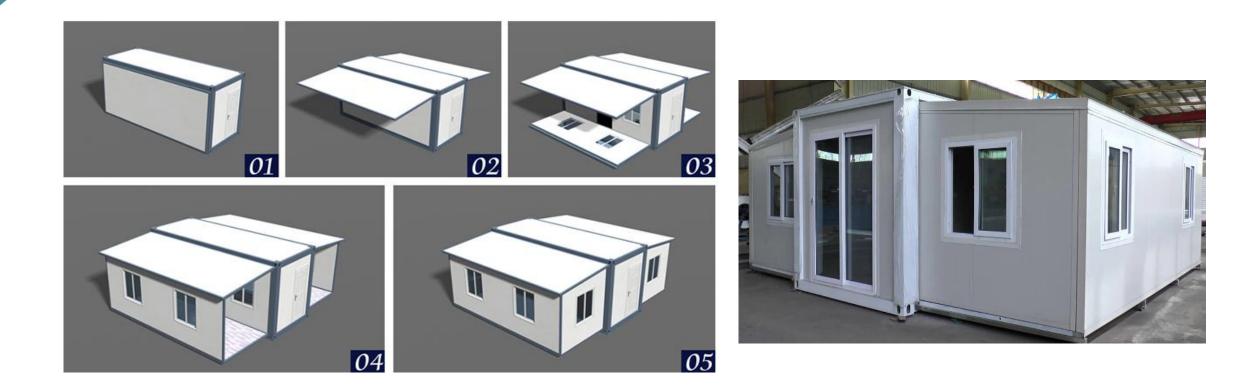

## **Expandable Container House**

We self-develop the expandable container house , which is preassemble 95% before leaving the factory , fast and easy to assemble . And it can be moved frequently with the larger living area comparing with the flat pack container house .

### **Expandable Container House**

20ft: Expanded Size: 6390\*5850\*2530 mm Closed Size: 2250\*5850\*2530 mm 40ft: Expanded Size: 6390\*11800\*2530 mm Closed Size: 2250\*11800\*2530 mm

### **Product Show**