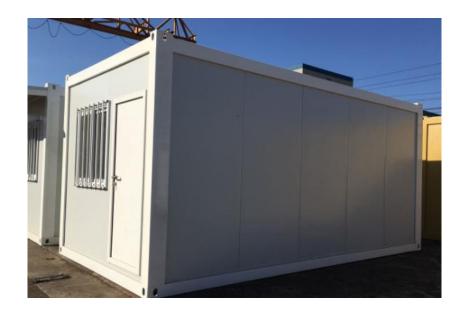

# **Flat Pack Container House**

### Flat Pack Container House

#### **Basic Information**

Size : 1) 2400 \*6000\*2800 mm 2) 2200\*5800\*2800 mm

Standard container house is 1 open room with 1 door, 2 window with electrical system