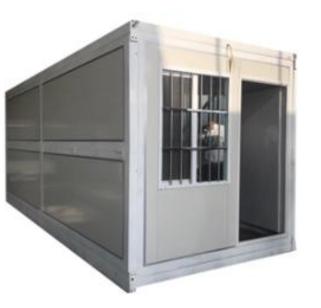

## **Expandable Container House**

We self-develop the expandable container house , which is preassemble 95% before leaving the factory , fast and easy to assemble . And it can be moved frequently with the larger living area comparing with the flat pack container house .

### **Expandable Container House**

20ft: Expanded Size: 6390\*5850\*2530 mm Closed Size: 2250\*5850\*2530 mm 40ft: Expanded Size: 6390\*11800\*2530 mm Closed Size: 2250\*11800\*2530 mm