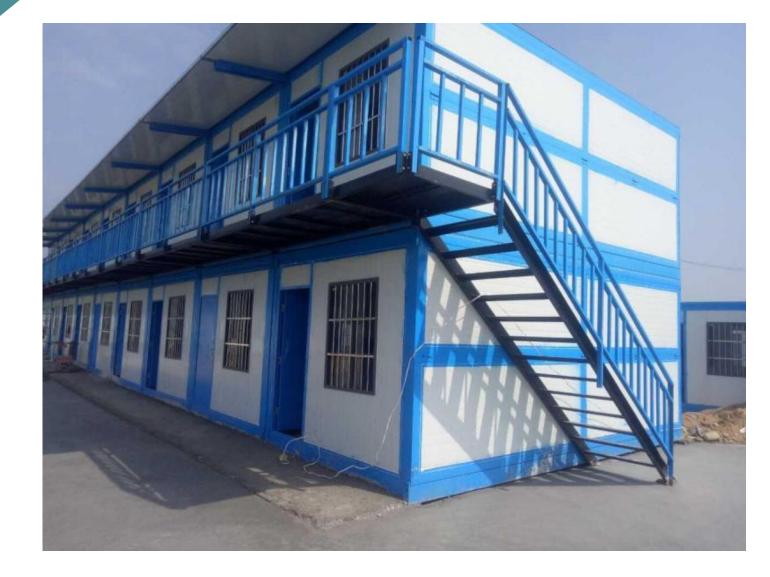

rofiled square tube           |  |  |  |
| Corner Post   | 155*2.0 profiled square tube              |  |  |  |
| Wall Panel    | 50 mm glass fiber sandwichpanel           |  |  |  |
| Floor panel   | 15 mm fire-proof board                    |  |  |  |
| Window        | Double glazed PVC window , 2 pcs per set  |  |  |  |
| Door          | Standard fire-proof door, 1 pcs per set   |  |  |  |
| Electrical    | Sockets, switches, LED lights, wires etc. |  |  |  |

### **Product Show**



Standard Packages 5800\*2500\*400 mm L\*W\*H



#### Material Diagram



### **Optional Layout**

Container house with no patition



Container house with one bedroom and bathroom



Container toilet



Container Shower room



### **Installation Method**



## Loading

#### 10 sets loading in 40 HC

















AS302 1 开双控 1 G 2 way switch

| 0 | Gen | 16 |  |
|---|-----|----|--|
| 0 | 0   |    |  |
|   |     |    |  |

AS304 2 开双控 2 G 2 way switch



AS322-1

电视 + 网络插座

TV socket+ Data socket

112

Socket with SAA certificate

#### Switch box 4-6 ways

1.5-2.5 m2 electrical wire with SAA certificate TPS flat / round wire









暗盒 04 回路 Surface Mounted MCB Enclosure 04ways

100

Industry socket/ plug 3P , 32A ,250V Comply with AS/NZS 3100, AS/NZS3112, AS/NZS 3123