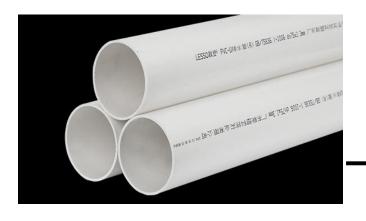

#### White color , PVC pipes , which is assembed in 4 corners

Insert the pipe bottom into rainwater pipe clamp

Place the U shape drainage channel on the bulge of bottom structure and make sure the drain hole outward