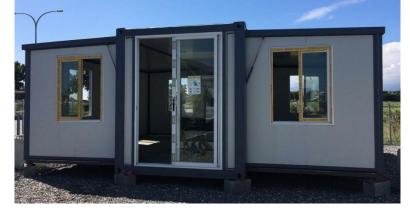

# **Flat Pack Container House**

### Flat Pack Container House

#### **Basic Information**

Size : 1) 2400 \*6000\*2800 mm 2) 2200\*5800\*2800 mm

Standard container house is 1 open room with 1 door, 2 window with electrical system