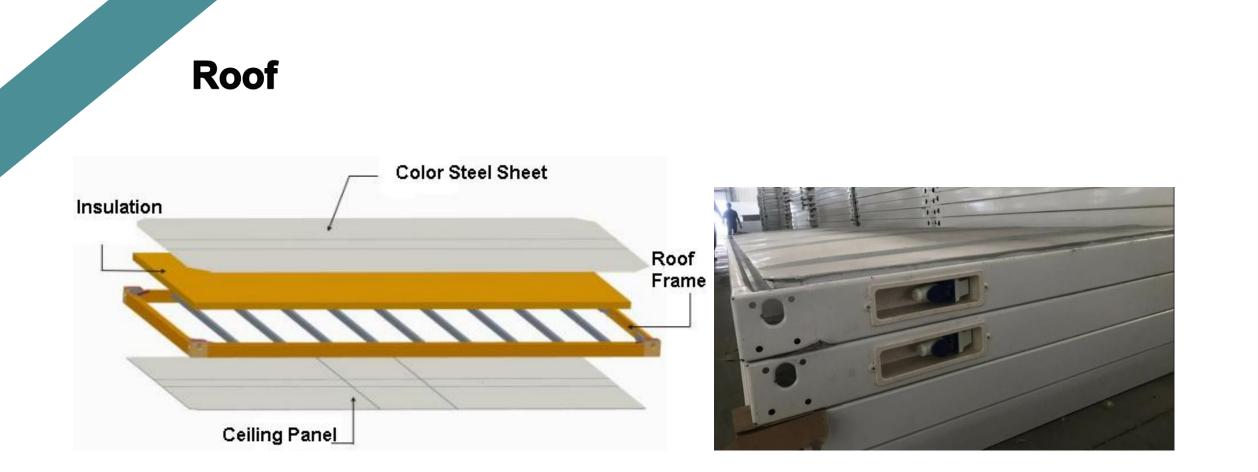

#### Material Diagram

Light

3

Switches

wood door

Steel frame

243

200831

Steel Frame

It is welded by the black square tube and then painted with white color as standard Optional Color is green , blue , black or as the RAL No.

Wall Panel / Roof Panel

Standard is 50 mm EPS sandwich panel, tongue-and-groove connection

OptionI panel : rockwool sandwich panel / PU sandwich panel

Door