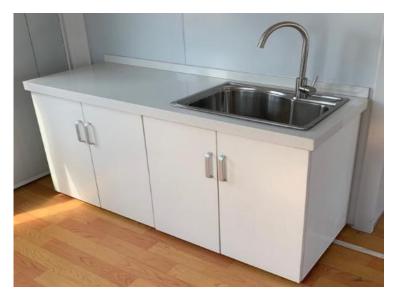

#### Kitchen

Stanard is I shape 1500 mm long . L shape is custommade as request size . OptionI table material is black marble , white quartz stone and stainless steel