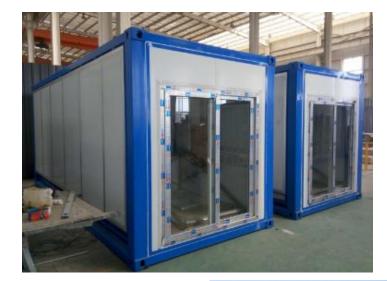

## **Expandable Container House**

We self-develop the expandable container house , which is preassemble 95% before leaving the factory , fast and easy to assemble . And it can be moved frequently with the larger living area comparing with the flat pack container house .

### **Expandable Container House**

20ft: Expanded Size: 6390\*5850\*2530 mm Closed Size: 2250\*5850\*2530 mm 40ft: Expanded Size: 6390\*11800\*2530 mm Closed Size: 2250\*11800\*2530 mm