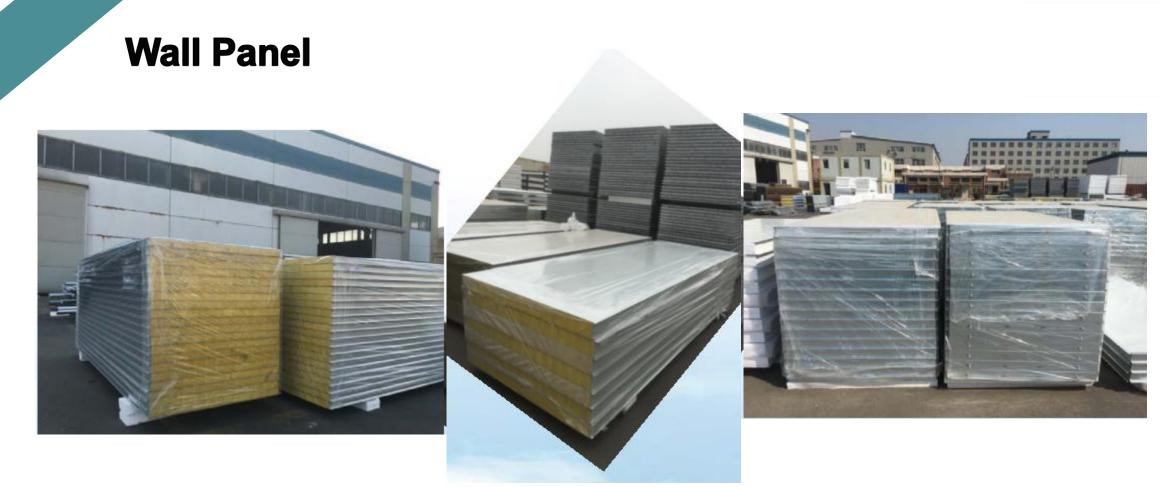

### Wall panel

Thickness : 50 /75 mm thick

Optional : EPS sandwich panel, Rockwool sandwich panel, Glass fiber sandwich panel