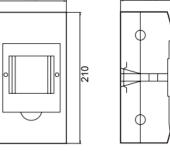

#### Switch box 4-6 ways

1.5-2.5 m2 electrical wire with SAA certificate TPS flat / round wire

暗盒 04 回路 Surface Mounted MCB Enclosure 04ways

100

Industry socket/ plug 3P , 32A ,250V Comply with AS/NZS 3100, AS/NZS3112, AS/NZS 3123