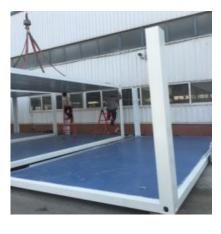

### Assemble

Easy and fast to assemble, It will take half day by 3-4 skilled workers each unit.

- 1. The column fixed on the chassis with screw in vertical space. As Figure 1 shown.
- 2. Connected the housetop of container house with the 4 columns slowly, fixed with screw, as the Figure 2 shown.
- 3. Adjust the chassis and the roof in the same horizontal level, then Tighten bolts, as the Figure 3 shown.
- Installing the wall panel according to the item No. on the panel. The panel which with the socket, switch, should put the wires into the junction box firstly.
- 5. After finishing the installation of wall panel in one side, fixed them together with screw and binder plate, as the picture shown.
- Installing the other walls with the same method of No.4 and No.5 points.
- 7. Here finishing the installation of container house, the complete container house as the Figure shown.