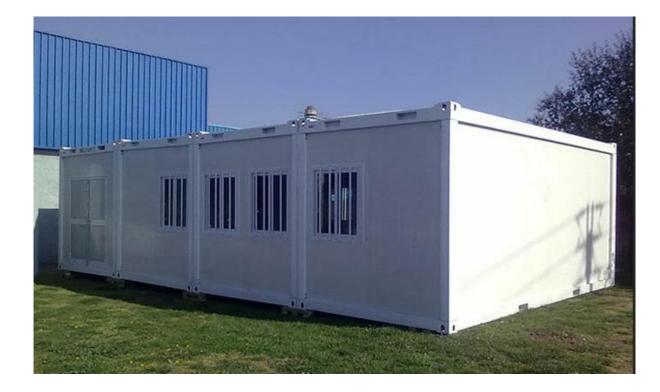

- 1. The column fixed on the chassis with screw in vertical space. As Figure 1 shown.
- 2. Connected the housetop of container house with the 4 columns slowly, fixed with screw, as the Figure 2 shown.
- 3. Adjust the chassis and the roof in the same horizontal level, then Tighten bolts, as the Figure 3 shown.
- Installing the wall panel according to the item No. on the panel. The panel which with the socket, switch, should put the wires into the junction box firstly.
- 5. After finishing the installation of wall panel in one side, fixed them together with screw and binder plate, as the picture shown.
- Installing the other walls with the same method of No.4 and No.5 points.
- 7. Here finishing the installation of container house, the complete container house as the Figure shown.









Hospital Use Container House











# **Foldable Container House**



#### Fast assemble

It will take 15 minutes by 3-4 skilled workers to assemble 1 unit



#### Green

Repeatly to use , save cost and green to enviorment . 100% fire-proof and water resistance



#### Low transport cost

It can load 10 set in 40 HQ, 20 sets per truck.

#### **Production**

Standard design to produce and assemble, stable and durable, newest design



### **Detail Specifications**

| ltem          | Fodable Container House                   |  |  |  |
|---------------|-------------------------------------------|--|--|--|
| External Size | 5800*2500*2500 mm L*W*H                   |  |  |  |
| Internal Size | 5650*2370*2350 mm L*W*H                   |  |  |  |
| Floor Frame   | 270*2.5 mm profil