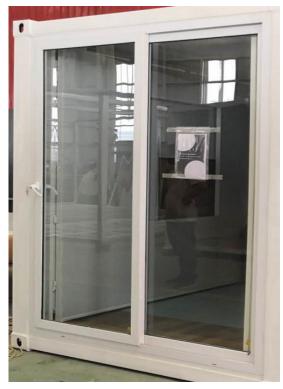

### Window & Door

UPVC double glazed windows ,optional for screens and rails

Hinged single steel door , standard size 800\* 2035 mm or as request

Another optional : Sandwich panel door