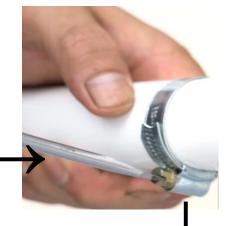

#### White color , PVC pipes , which is assembed in 4 corners

Insert the pipe bottom into rainwater pipe clamp

Place the U shape drainage channel on the bulge of bottom structure and make sure the drain hole outward