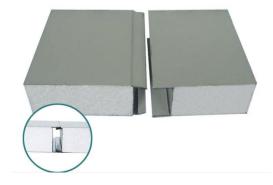

Steel Frame

It is welded by the black square tube and then painted with white color as standard Optional Color is green , blue , black or as the RAL No.

Wall Panel / Roof Panel

Standard is 50 mm EPS sandwich panel, tongue-and-groove connection

OptionI panel : rockwool sandwich panel / PU sandwich panel

Door