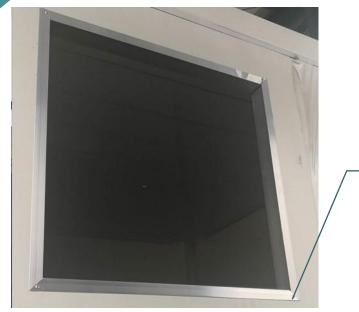

#### 930\*1110mm W\*H

45-degree cutting angle for 4 corners

600\*600 mm W\*H for bathroom

Window frame is together with the window

Standard is PVC double glazed winows Optional : 1.window screen 2. Window frame Material : Aluminium alloy Bathroom