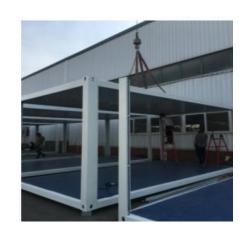

### Assemble

Easy and fast to assemble, It will take half day by 3-4 skilled workers each unit.

- 1. The column fixed on the chassis with screw in vertical space. As Figure 1 shown.
- 2. Connected the housetop of container house with the 4 columns slowly, fixed with screw, as the Figure 2 shown.
- 3. Adjust the chassis and the roof in the same horizontal level, then Tighten bolts, as the Figure 3 shown.
- Installing the wall panel according to the item No. on the panel. The panel which with the socket, switch, should put the wires into the junction box firstly.
- 5. After finishing the installation of wall panel in one side, fixed them together with screw and binder plate, as the picture shown.
- Installing the other walls with the same method of No.4 and No.5 points.
- 7. Here finishing the installation of container house, the complete container house as the Figure shown.