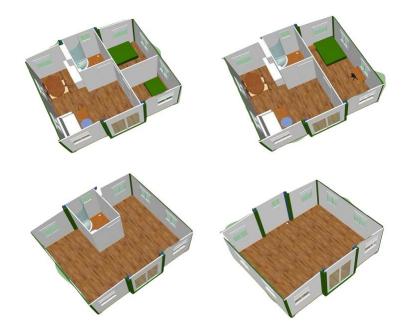

## **Optional Layout**

### **Optional Layout**

Container house with no patition

Container house with one bedroom and bathroom

Container toilet

Container Shower room