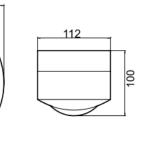

| Standard fire-proof door, 1 pcs per set   |  |  |  |
| Electrical    | Sockets, switches, LED lights, wires etc. |  |  |  |

### **Product Show**



Standard Packages 5800\*2500\*400 mm L\*W\*H



#### Material Diagram



### **Optional Layout**

Container house with no patition



Container house with one bedroom and bathroom



Container toilet



Container Shower room



### **Installation Method**



## Loading

#### 10 sets loading in 40 HC

















AS302 1 开双控 1 G 2 way switch

| 0 | Gen | 16 |  |
|---|-----|----|--|
| 0 | 0   |    |  |
|   |     |    |  |

AS304 2 开双控 2 G 2 way switch



AS322-1

电视 + 网络插座

TV socket+ Data socket

112

Socket with SAA certificate

#### Switch box 4-6 ways

1.5-2.5 m2 electrical wire with SAA certificate TPS flat / round wire









暗盒 04 回路 Surface Mounted MCB Enclosure 04ways

100

Industry socket/ plug 3P , 32A ,250V Comply with AS/NZS 3100, AS/NZS3112, AS/NZS 3123