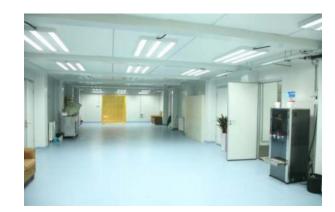

s with screw in vertical space. As Figure 1 shown.
- 2. Connected the housetop of container house with the 4 columns slowly, fixed with screw, as the Figure 2 shown.
- 3. Adjust the chassis and the roof in the same horizontal level, then Tighten bolts, as the Figure 3 shown.
- Installing the wall panel according to the item No. on the panel. The panel which with the socket, switch, should put the wires into the junction box firstly.
- 5. After finishing the installation of wall panel in one side, fixed them together with screw and binder plate, as the picture shown.
- Installing the other walls with the same method of No.4 and No.5 points.
- 7. Here finishing the installation of container house, the complete container house as the Figure shown.









Hospital Use Container House











# **Foldable Container House**



#### Fast assemble

It will take 15 minutes by 3-4 skilled workers to assemble 1 unit



#### Green

Repeatly to use , save cost and green to enviorment . 100% fire-proof and water resistance



#### Low transport cost

It can load 10 set in 40 HQ, 20 sets per truck.

#### **Production**

Standard design to produce and assemble, stable and durable, newest design



### **Detail Specifications**

| ltem          | Fodable Container House                   |  |  |  |
|---------------|-------------------------------------------|--|--|--|
| External Size | 5800*2500*2500 mm L*W*H                   |  |  |  |
| Internal Size | 5650*2370*2350 mm L*W*H                   |  |  |  |
| Floor Frame   | 270*2.5 mm profiled steel                 |  |  |  |
| Roof F