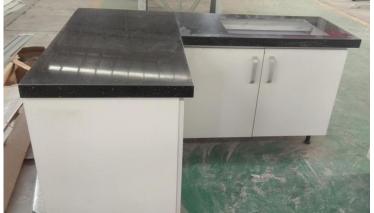

#### Kitchen

Stanard is I shape 1500 mm long . L shape is custommade as request size . OptionI table material is black marble , white quartz stone and stainless steel