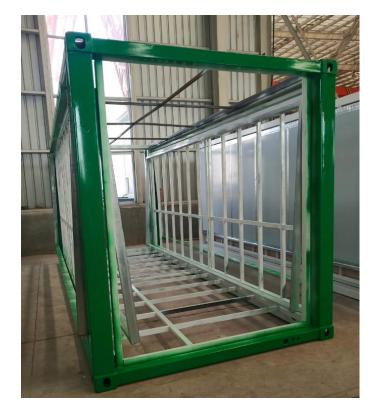

#### Material Diagram

Light

3

Switches

wood door

Steel frame

243

200831

Steel Frame

It is welded by the black square tube and then painted with white color as standard Optional Color is green , blue , black or as the RAL No.

Wall Panel / Roof Panel

Standard is 50 mm EPS sandwich panel, tongue-and-groove connection