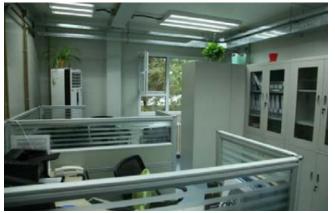

with screw in vertical space. As Figure 1 shown.
- 2. Connected the housetop of container house with the 4 columns slowly, fixed with screw, as the Figure 2 shown.
- 3. Adjust the chassis and the roof in the same horizontal level, then Tighten bolts, as the Figure 3 shown.
- Installing the wall panel according to the item No. on the panel. The panel which with the socket, switch, should put the wires into the junction box firstly.
- 5. After finishing the installation of wall panel in one side, fixed them together with screw and binder plate, as the picture shown.
- Installing the other walls with the same method of No.4 and No.5 points.
- 7. Here finishing the installation of container house, the complete container house as the Figure shown.









Hospital Use Container House











# **Foldable Container House**



#### Fast assemble

It will take 15 minutes by 3-4 skilled workers to assemble 1 unit



#### Green

Repeatly to use , save cost and green to enviorment . 100% fire-proof and water resistance



#### Low transport cost

It can load 10 set in 40 HQ, 20 sets per truck.

#### **Production**

Standard design to produce and assemble, stable and durable, newest design



### **Detail Specifications**

| ltem          | Fodable Container House                   |  |  |  |
|---------------|-------------------------------------------|--|--|--|
| External Size | 5800*2500*2500 mm L*W*H                   |  |  |  |
| Internal Size | 5650*2370*2350 mm L*W*H                   |  |  |  |
| Floor Frame   | 270*2.5 mm profiled steel                 |  |  |  |
| Roof Fra