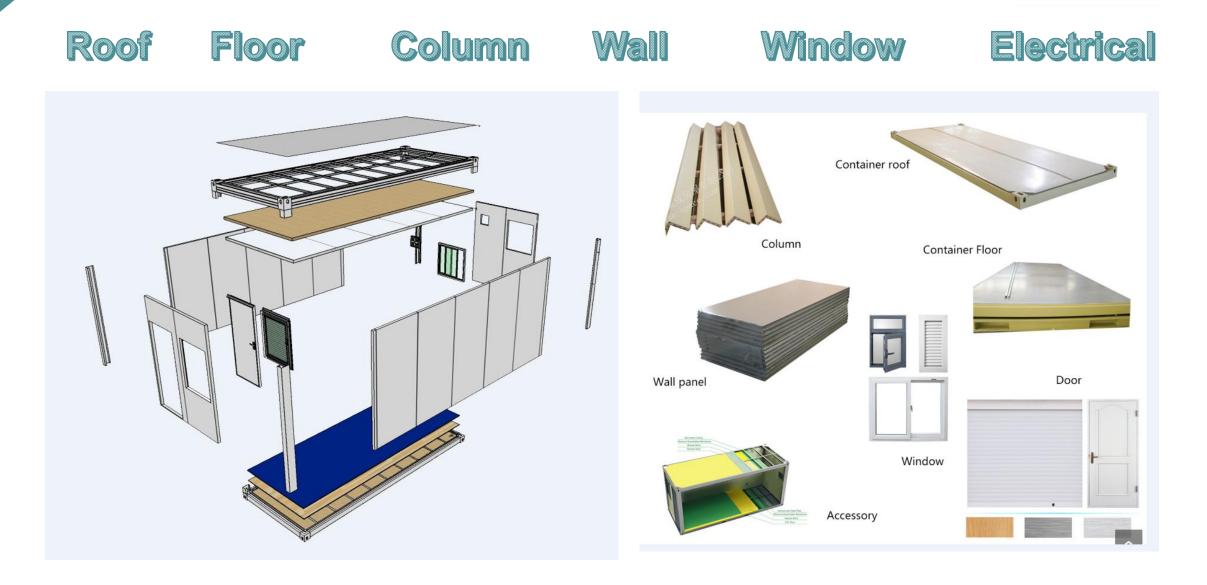

### **Product Show**

#### Material Diagram

Light

3

Switches

wood door

Steel frame

243

200831

Steel Frame

It is welded by the black square tube and then painted with white color as standard Optional Color is green , blue , black or as the RAL No.

Wall Panel / Roof Panel

Standard is 50 mm EPS sandwich panel, tongue-and-groove connection

OptionI panel : rockwool sandwich panel / PU sandwich panel

Door