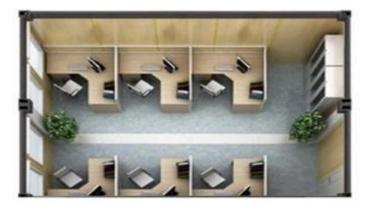

5 mm hot rolled steel , formed by one time By bolts connection , to make the roof , floor together



### Wall panel

Thickness : 50 /75 mm thick

Optional : EPS sandwich panel, Rockwool sandwich panel, Glass fiber sandwich panel

### Window & Door





UPVC double glazed windows ,optional for screens and rails



Hinged single steel door , standard size 800\* 2035 mm or as request

Another optional : Sandwich panel door



### **Drainage System**

#### White color , PVC pipes , which is assembed in 4 corners



Insert the pipe bottom into rainwater pipe clamp





Place the U shape drainage channel on the bulge of bottom structure and make sure the drain hole outward





Joint the top with the preformed pipe hole of top container cast

Finished



## **Optional Layout**



















### Transport

Flat pack packages is suitable to transport by truck and loading in the container to shipping by sea . It save the transport cost

By truck
14 sets per truck
(17.5 meter long )



2. By Sea
8 sets /40 HQ
4 set / 20ft container

### Transport

3. By sea The material is packed well, then loading in the 40 HQ









### Assemble

Easy and fast to assemble, It will take half day by 3-4 skilled workers each unit.











- 1. The column fixed on the chassis with screw in vertical space. As Figure 1 shown.
- 2. Connected the housetop of container house with the 4 columns slowly, fixed with screw, as the Figure 2 shown.
- 3. Adjust the chassis and the roof in the same horizontal level, then Tighten bolts, as the Figure 3 shown.
- Installing the wall panel according to the it