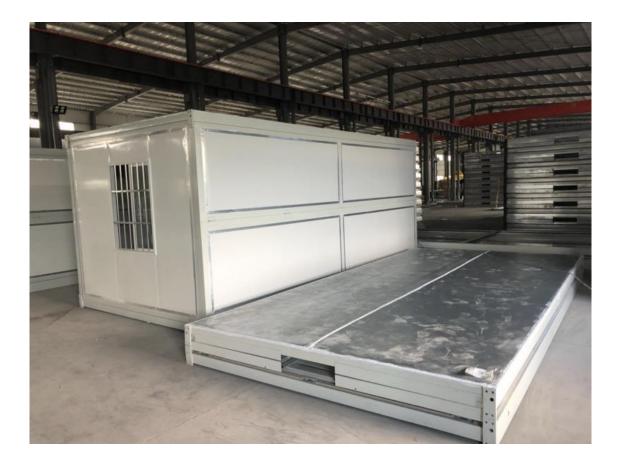

## **Expandable Container House**

We self-develop the expandable container house , which is preassemble 95% before leaving the factory , fast and easy to assemble . And it can be moved frequently with the larger living area comparing with the flat pack container house .

### **Expandable Container House**

20ft: Expanded Size: 6390\*5850\*2530 mm Closed Size: 2250\*5850\*2530 mm 40ft: Expanded Size: 6390\*11800\*2530 mm Closed Size: 2250\*11800\*2530 mm