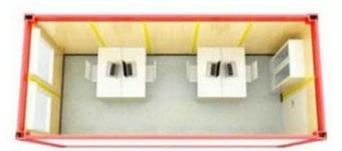

2.3/2.5 mm hot rolled steel , formed by one time By bolts connection , to make the roof , floor together



### Wall panel

Thickness : 50 /75 mm thick

Optional : EPS sandwich panel, Rockwool sandwich panel, Glass fiber sandwich panel

### Window & Door





UPVC double glazed windows ,optional for screens and rails



Hinged single steel door , standard size 800\* 2035 mm or as request

Another optional : Sandwich panel door



### **Drainage System**

#### White color , PVC pipes , which is assembed in 4 corners



Insert the pipe bottom into rainwater pipe clamp





Place the U shape drainage channel on the bulge of bottom structure and make sure the drain hole outward





Joint the top with the preformed pipe hole of top container cast

Finished



## **Optional Layout**



















### Transport

Flat pack packages is suitable to transport by truck and loading in the container to shipping by sea . It save the transport cost

By truck
14 sets per truck
(17.5 meter long )



2. By Sea
8 sets /40 HQ
4 set / 20ft container

### Transport

3. By sea The material is packed well, then loading in the 40 HQ









### Assemble

Easy and fast to assemble, It will take half day by 3-4 skilled workers each unit.











- 1. The column fixed on the chassis with screw in vertical space. As Figure 1 shown.
- 2. Connected the housetop of container house with the 4 columns slowly, fixed with screw, as the Figure 2 shown.
- 3. Adjust the chassis and the roof in the same horizontal level, then Tighten bolts, as the Figure 3 shown.
- Installing the wall panel according to