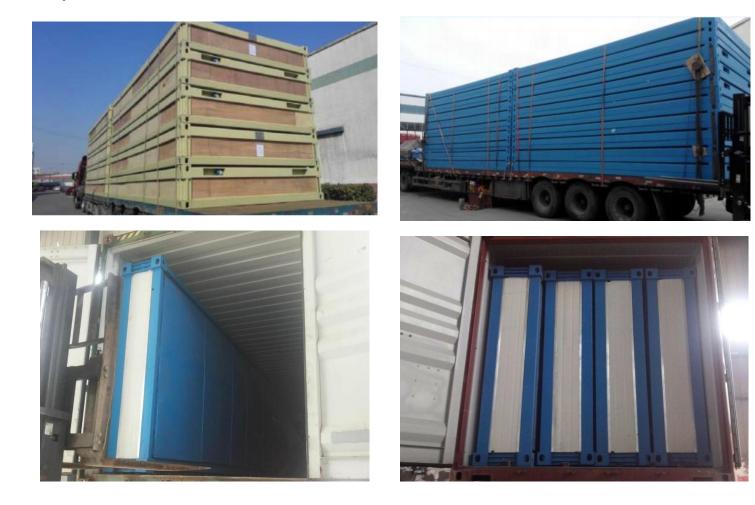

### Transport

Flat pack packages is suitable to transport by truck and loading in the container to shipping by sea . It save the transport cost

By truck
14 sets per truck
(17.5 meter long )

2. By Sea
8 sets /40 HQ
4 set / 20ft container

### Transport

3. By sea The material is packed well, then loading in the 40 HQ