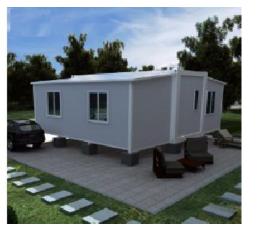

## **Expandable Container House**

We self-develop the expandable container house , which is preassemble 95% before leaving the factory , fast and easy to assemble . And it can be moved frequently with the larger living area comparing with the flat pack container house .

### **Expandable Container House**

20ft: Expanded Size: 6390\*5850\*2530 mm Closed Size: 2250\*5850\*2530 mm 40ft: Expanded Size: 6390\*11800\*2530 mm Closed Size: 2250\*11800\*2530 mm