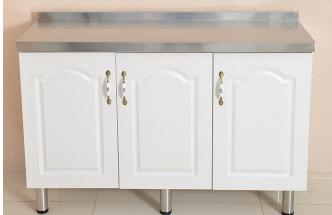

#### Kitchen

Stanard is I shape 1500 mm long . L shape is custommade as request size . OptionI table material is black marble , white quartz stone and stainless steel