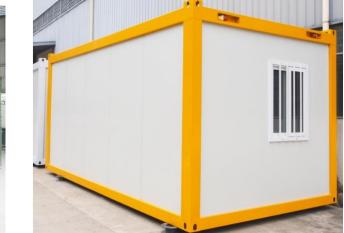

# **Flat Pack Container House**

### Flat Pack Container House

#### **Basic Information**

Size : 1) 2400 \*6000\*2800 mm 2) 2200\*5800\*2800 mm

Standard container house is 1 open room with 1 door, 2 window with electrical system