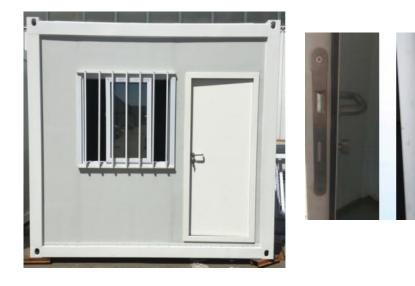

#### Entry Door Double Sliding door 1920\*2260 mm

#### Bathroom Door Titanium magnesium alloy door 730\*2030 mm