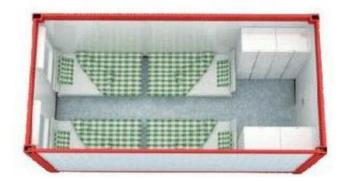

3/2.5 mm hot rolled steel , formed by one time By bolts connection , to make the roof , floor together



### Wall panel

Thickness : 50 /75 mm thick

Optional : EPS sandwich panel, Rockwool sandwich panel, Glass fiber sandwich panel

### Window & Door





UPVC double glazed windows ,optional for screens and rails



Hinged single steel door , standard size 800\* 2035 mm or as request

Another optional : Sandwich panel door



### **Drainage System**

#### White color , PVC pipes , which is assembed in 4 corners



Insert the pipe bottom into rainwater pipe clamp





Place the U shape drainage channel on the bulge of bottom structure and make sure the drain hole outward





Joint the top with the preformed pipe hole of top container cast

Finished



## **Optional Layout**



















### Transport

Flat pack packages is suitable to transport by truck and loading in the container to shipping by sea . It save the transport cost

By truck
14 sets per truck
(17.5 meter long )



2. By Sea
8 sets /40 HQ
4 set / 20ft container

### Transport

3. By sea The material is packed well, then loading in the 40 HQ









### Assemble

Easy and fast to assemble, It will take half day by 3-4 skilled workers each unit.











- 1. The column fixed on the chassis with screw in vertical space. As Figure 1 shown.
- 2. Connected the housetop of container house with the 4 columns slowly, fixed with screw, as the Figure 2 shown.
- 3. Adjust the chassis and the roof in the same horizontal level, then Tighten bolts, as the Figure 3 shown.
- Installing the wall panel according to th