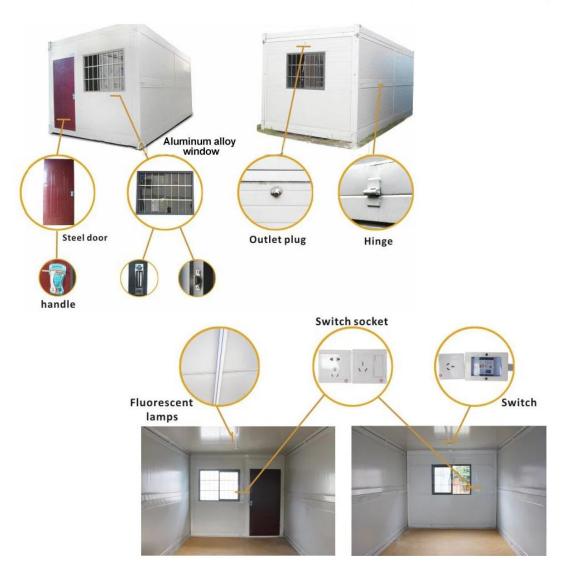

#### Material Diagram

Light

3

Switches

wood door

Steel frame

243

200831

Steel Frame

It is welded by the black square tube and then painted with white color as standard Optional Color is green , blue , black or as the RAL No.

Wall Panel / Roof Panel

Standard is 50 mm EPS sandwich panel, tongue-and-groove connection

OptionI panel : rockwool sandwich panel / PU sandwich panel

Door

#### Entry Door Double Sliding door 1920\*2260 mm

#### Bedroom Door Wood door 800\*2030 mm

#### Bathroom Door Titanium magnesium alloy door 730\*2030 mm

#### 930\*1110mm W\*H

45-degree cutting angle for 4 corners

600\*600 mm W\*H for bathroom

Window frame is together with the window

Standard is PVC double glazed winows Optional : 1.window screen 2. Window frame Material : Aluminium alloy Bathroom