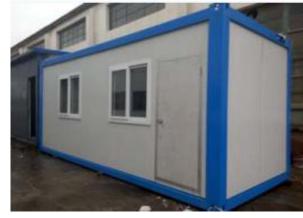

# **Flat Pack Container House**

### Flat Pack Container House

#### **Basic Information**

Size : 1) 2400 \*6000\*2800 mm 2) 2200\*5800\*2800 mm

Standard container house is 1 open room with 1 door, 2 window with electrical system