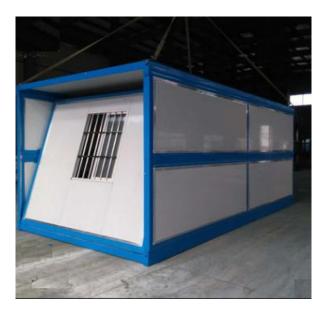

## **Expandable Container House**

We self-develop the expandable container house , which is preassemble 95% before leaving the factory , fast and easy to assemble . And it can be moved frequently with the larger living area comparing with the flat pack container house .

### **Expandable Container House**

20ft: Expanded Size: 6390\*5850\*2530 mm Closed Size: 2250\*5850\*2530 mm 40ft: Expanded Size: 6390\*11800\*2530 mm Closed Size: 2250\*11800\*2530 mm