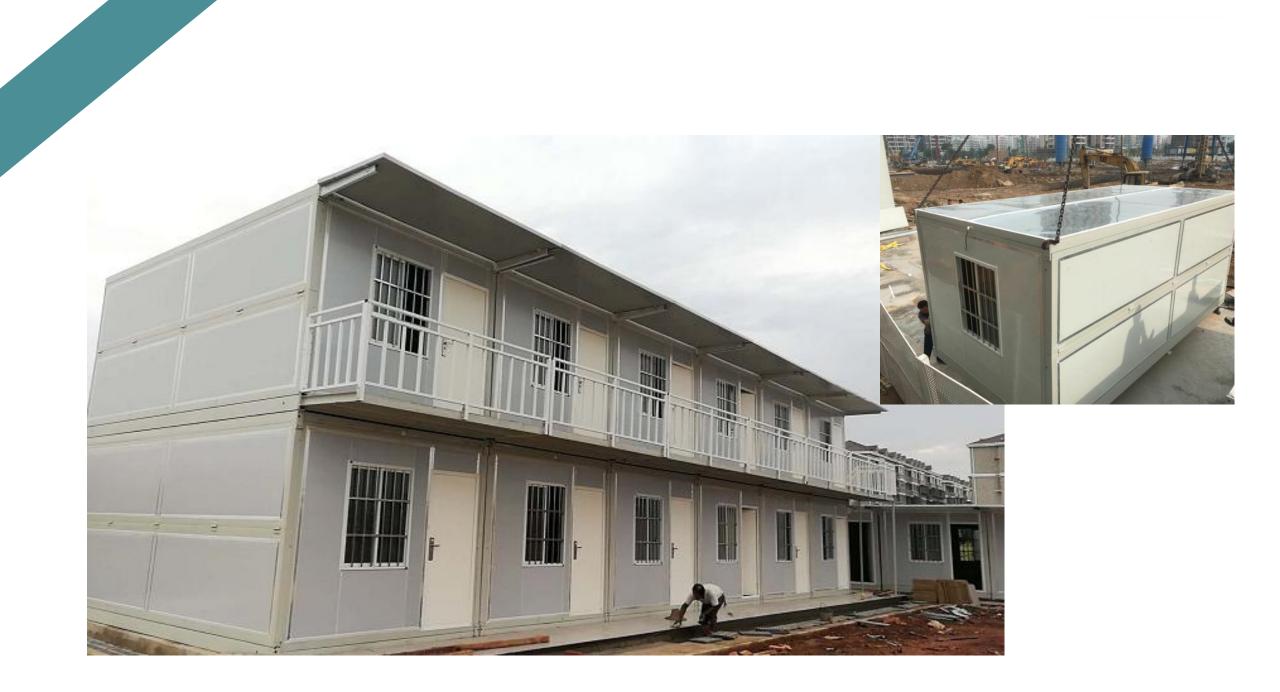

## **Expandable Container House**

We self-develop the expandable container house , which is preassemble 95% before leaving the factory , fast and easy to assemble . And it can be moved frequently with the larger living area comparing with the flat pack container house .

### **Expandable Container House**

20ft: Expanded Size: 6390\*5850\*2530 mm Closed Size: 2250\*5850\*2530 mm 40ft: Expanded Size: 6390\*11800\*2530 mm Closed Size: 2250\*11800\*2530 mm

### **Product Show**