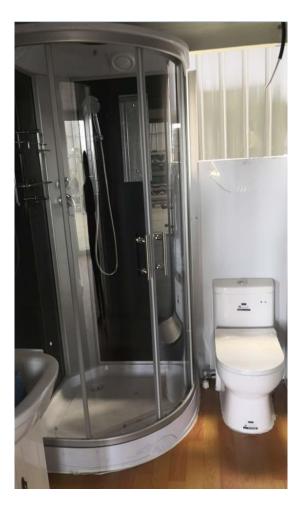

ard Optional Color is green , blue , black or as the RAL No.







Wall Panel / Roof Panel

Standard is 50 mm EPS sandwich panel, tongue-and-groove connection







OptionI panel : rockwool sandwich panel / PU sandwich panel





Door

#### Entry Door Double Sliding door 1920\*2260 mm



#### Bedroom Door Wood door 800\*2030 mm



#### Bathroom Door Titanium magnesium alloy door 730\*2030 mm



#### **Optional Entry Door**

#### Steel Door



#### Safety Door



Window

#### 930\*1110mm W\*H



45-degree cutting angle for 4 corners



600\*600 mm W\*H for bathroom



Window frame is together with the window



Standard is PVC double glazed winows Optional : 1.window screen 2. Window frame Material : Aluminium alloy Bathroom

Pre-assembled Shower Room, Toilet and wash basin with mirrior







#### Kitchen





Stanard is I shape 1500 mm long . L shape is custommade as request size . OptionI table material is black marble , white quartz stone and stainless steel







### Assemble

It will take half day by 3-4 skilled workers

Finished



# **Flat Pack Container House**

### Flat Pack Container House



#### **Basic Information**

Size : 1) 2400 \*6000\*2800 mm 2) 2200\*5800\*2800 mm

Standard container house is 1 open room with 1 door, 2 window with electrical system

### **Optional Color**

RAL 5015, RAL 9016 or as RAL color NO.

RAL 5015

**RAL 9016** 







### Structure System



### **Detail Specification**

| ltem        | 20ft Flat pack container house