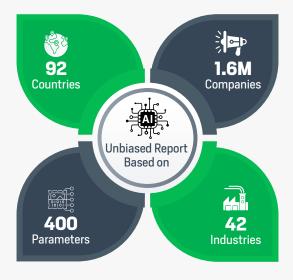

## What is Startup Triangle?

Startup Triangle is an Al-powered platform for investors and startups. It helps to find highly valued companies garnering better insight from data to augment investment decisions and enables a faster and better investment decision with unlimited deal flow.

## Why should I use Startup Triangle as an investor / startup?

Startup triangle uses the power of Al-based algorithm to evaluate companies based on historical data and transform this basic information into a user-friendly unbiased report that combines all requisite company information. It will show the strength, weakness & potential of each company to alleviate investment decisions leading to higher success for a startup and high return & low risk for Investors.