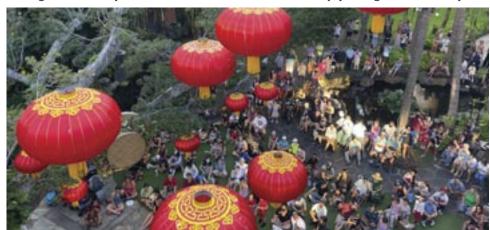

## LUNAR NEW YEAR

The Year of the Dragon begins Feb. 10

Hawaii loves its holidays, and Chinese New Year is big here. Chinese New Year, often called Lunar New Year, is a big deal in Hawaii with the melting pot of Asian cultures that make up our community. It's a time for families and friends to gather, enjoy special meals, exchange gifts, and wish each other good luck and prosperity for the coming year. In the Chinese calendar, each year is associated with one of the twelve animal signs, and the cycle repeats every 12 years. Each year in the Chinese zodiac is also associated with one of the five elements (wood, fire, earth, metal, water). 2024 will be the Year of the Water Dragon.

#### LUNAR NEW YEAR

Continued from page 1.

arrogant or overly assertive at times. Are you a Dragon? You are if you were born in 1940, 1952, 1964, 1976, 1988, or 2000.

Chinese New Year falls on February 10 this year, but the party gets started the weekend before, as you can expect to see lion dancers at First Friday go from business to business to wish them luck in the coming year. The lion dancers are one of the most visible traditions of Chinese New Year. The lion dance is believed to bring good luck and prosperity and ward off evil spirits. How can you and your guests celebrate Chinese New Year?

On Saturday, February 3, take advantage of the popular Night in **Chinatown Festival & Lunar New Year Parade**. The event is an all-day celebration from 9 a.m. – 10 p.m. at Aala Park. Guests can look forward to fiery festivities, including lion dances, martial arts demonstrations, food and craft vendors, keiki activities, live entertainment, and many other traditions and activities that will bring good luck and prosperity in the New Year. See the schedule below: