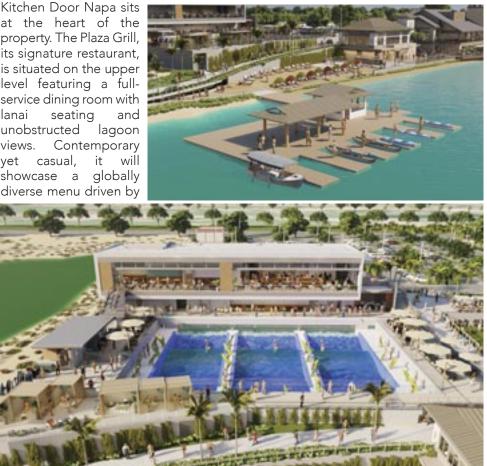

No club access? Not to worry, there are plenty of places to sit back and enjoy a bite. Dining will be a big focus of the Wai

dual-concept

experience. А Kai restaurant presented by Michelinawarded Chef Todd Humphries of Kitchen Door Napa sits at the heart of the property. The Plaza Grill, its signature restaurant, is situated on the upper level featuring a fullservice dining room with lanai seating and unobstructed lagoon views. Contemporary yet casual, it will showcase a globally

local and seasonal ingredients. The second concept, the Boardwalk Café, is family-friendly counter service restaurant that provides easy access to food and drinks prepared a la minute (prepared to order on the ground level featuring an all-day menu of eclectic yet traditional favorites. See thir menus and find out more at kitchendoorwaikai.com.

Seeing as the park is not expected to open until mid-to-late February, we only have renderings to show you. On top is an rendering of the Wai Kai Lagoon, the beach and the Nalo Club and restaurant area overlooking the area including The Look Out and Foam. The bottom image shows the Wai Kai Wave pool split into 3 channels with the Kitchen Door restaurants overlooking it.