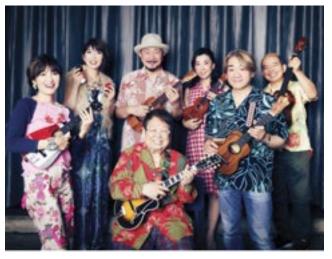

The event kicks off on Friday, February 17, at the Beach Bar of the Moana Surfrider, a Westin Resort and Spa, with a

The 1933 Ukulele All Stars is a special of talented musicians and ukulele enthusiasts in Japan, led by Boo Takagi. Current members are: Yoshio Nomura (very famous Tanokin-Torio member), Japanese superstar Yoko Oginome, Kimiko Wakiyama, Yu Hatakeyama, Ukulele Picnic founder Kazuyuki Sekiguchi, and the legendary Boo Takagi.

> two-hour performance. "Ukulele Picnic Special LIVE" will showcase the legendary Japanese musician, 89-yearold Boo Takagi, who marks 75 years of ukulele performances this year. Other performers include one of the biggest pop stars in Japanese music, Japanese superstar Yoko Oginome, Yoshio Nomura, Kenta Ebara, and the Sekiguchi Band. The event is free and open to the public. Food or beverage purchase is