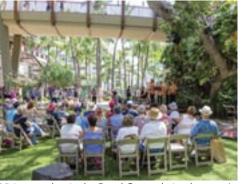

## )LA KA HULA I KA PO'E HULA

The 46th annual Prince Lot Hula Festival returns July 15th. Photos courtesy Moanalua Gardens Foundation.

Founded in 1978 by the Moanalua Gardens Foundation (MGF) as a gift to the community, the festival honors Prince Lot Kapuāiwa, who helped reprise hula in Moanalua and reigned as Kamehameha V from 1863 to 1872. Held for years at the Gardens, the event was always free, helping to perpetuate Native Hawaiian culture and the art of hula. When the gardens' owner tried to implement a hefty fee, the event organizers decided to pick up and take the festival to 'Iolani Palace lawn - to the delight of hula fans and dancers. It was a hit and it looked as if the sky was the limit for this beloved festival - and then 2020 came. Like all other businesses, the festival pivoted and went virtual. Finally, after four long years, the festival is returning with a brand-new hybrid format, combining the best of both formats to reach the widest possible audience.

On Saturday, July 15 from 9 a.m. to 4 p.m. the iconic festival brings its live inperson celebration to the Frank F. Fasi Civic Grounds. It will also be live streamed globally on MGF's website and KHON2. The event will then be shown this Fall as part of a two-hour television special on KHON2.

"In our first hybrid festival, we have combined all the best and strongest elements of our live and virtual festivals in our first public event in four years," said MGF Board President Leilani Williams-Solomon. "In addition to the best of non-competitive hula, the festival will feature crafters, food vendors, cultural demonstrators and more. We invite the entire community to join us," Williams-Solomon stated.