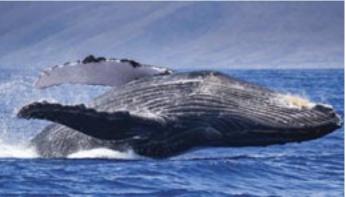

## LAST CALL FOR WHALES!

There are so many reasons we are lucky to live Hawaii, and whale season is pretty high up on that list. Our cetacean friends are almost through another wonderful season of tailslapping ocean antics here in the islands. This means now is the time to schedule those whale watch sails for your guests to make sure they take advantage of the opportunity to see them before these gentle ocean

giants swim away on their return trip to Alaska.

Currently, humpback whales are among the list of endangered animals under watch by NOAA and it's no surprise that their annual visit is a muchanticipated season in the islands. From November to May, the warm, shallow waters around Hawaii are ideal for whales to mate and give birth, which is why these peaceful mammals return year after year. When summer comes, they return to the cool, plankton-rich ocean off the coast of Alaska to stuff themselves before they have to trek south again. Humpbacks live between forty and sixty years so it's

almost like visiting with old friends when they come back to visit each winter.

Weighing in at a massive 25 to 40 tons, humpbacks are the fifth largest species of whale, growing up to 50 feet long. Calves born in the islands are 12 to 15 feet at birth and weigh in around a hefty 3,000 pounds.

Whales are easy to identify by distinctive gray or black coloring and a white underbelly and underside of their pectoral fins and fluke (tail). This white pattern on the bottom of the fluke is unique to each humpback and can be used to identify individuals just like a finger print. These markings can often be spotted when they breach. Though the whales get close enough to be spotted from shore, the best way to see their playful jumps and tailflaps is out in the water alongside them. Luckily for our guests, there are plenty of chances for great photo ops on a wide range of tours. Some even lower a microphone into the water for a chance to hear the humpbacks singing.