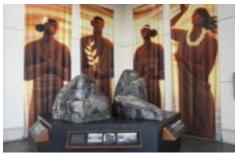

#### CONVENTION CENTER OPENS TWO NEW CULTURAL EXHIBITS

Margotto

Did you know the Hawai'i Convention Center is home to a permanent art collection in partnership with the Hawai'i State Foundation on Culture and the Arts and its Art in Public Places program? It also hosts rotating exhibitions on display throughout the building. It recently added two new exhibits to its collection – a Hawaiian featherwork installation from master feather worker Rick San Nicolas and a new exhibition exploring The Healer Stones of Kapaemahu.

The Pūali'ahu Feather Cape Exhibit is located on the mauka side of the Center's third floor between Rooms 302 and 306, featuring several feather capes, a feathered helmet, and lei pāpale designed by master feather worker Rick San Nicolas and Kauila Kawelu Barbe using traditional Hawaiian techniques. The display also showcases 'ahu kaua, or battle cloaks, rarely seen on display. Rick has most recently been selected and is working as the Consultant of Hawaiian feather work for the upcoming Apple TV movie series, "Chief of War," starring Jason Momoa.

The Center also displays replicas of The Healer Stones of Kapaemahu outside Theater 320. The original stones, located in Waikiki near the Duke Kahanamoku statue, are large stones that represent a Hawaiian tradition of healing and gender diversity. Accompanying the display are historical photographs, large artistic painted representations of the healers, and an 8-minute, Academy Award-shortlisted animated film that tells their story through the eyes of a curious child. A map is available so guests can easily locate and visit the original stones in Waikiki. Margotto Hawaii, the islands first truffle-centric restaurant hosted a tasting last month to introduce a small number of hospitality industry members to the restaurants impeccable level of cuisine. The chefs come out with a new menu each month, as well as creating unique dining events such as wine & guest chef dinners and of course, those truffles! Three menu options available. 592-8500.