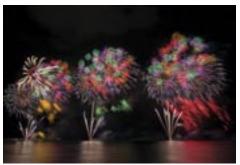

After the parade, the festival will come to a fiery conclusion with the very special, and extremely impressive Nagaoka fireworks show. Those fancy pyrotechnics are returning to Hawaii for a fabulou 15minute show. The skies above Waikiki will light up at 8:30 p.m. Near a radio? Tune into Hawaiian 105KINE as they will sync their music to the firework show. Spectators are encouraged to arrive early to grab a patch of sand on the beach to watch this incredible show.