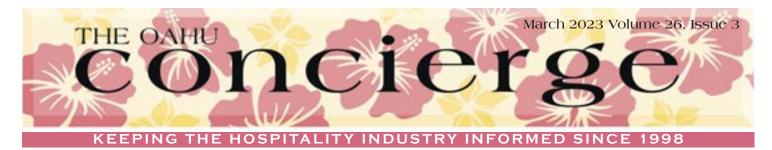

Nolulu Festival

Spectacular floats are part of the Honolulu Festival's Grand Parade, making its triumphant return this month after a three year hiatus. All photos courtesy of the Honolulu Festival Foundation.

Later that afternoon the Festival draws to a close with the return of two of its most beloved events. First up the Grand Parade, an impressive processional of music, drums, spectacular parade floats and decorative Japanese floats called mikoshi. Performers in brightly colored costumes will make their way along Kalakaua Avenue to Kapiolani Park offering many Instagrammable moments. The parade begins at Saratoga Avenue at 4:30 p.m. and will end at 8 p.m.

After the parade, the festival will come to a fiery conclusion with the very special, and extremely impressive Nagaoka fireworks show. Those fancy pyrotechnics are returning to Hawaii for a fabulou 15minute show. The skies above Waikiki will light up at 8:30 p.m. Near a radio? Tune into Hawaiian 105KINE as they will sync their music to the firework show. Spectators are encouraged to arrive early to grab a patch of sand on the beach to watch this incredible show.