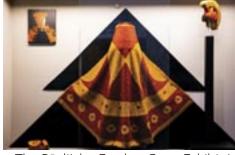

#### CONVENTION CENTER OPENS TWO NEW CULTURAL EXHIBITS

Margotto

Did you know the Hawai'i Convention Center is home to a permanent art collection in partnership with the Hawai'i State Foundation on Culture and the Arts and its Art in Public Places program? It also hosts rotating exhibitions on display throughout the building. It recently added two new exhibits to its collection – a Hawaiian featherwork installation from master feather worker Rick San Nicolas and a new exhibition exploring The Healer Stones of Kapaemahu.

The Pūali'ahu Feather Cape Exhibit is located on the mauka side of the Center's third floor between Rooms 302 and 306, featuring several feather capes, a feathered helmet, and lei pāpale designed by master feather worker Rick San Nicolas and Kauila Kawelu Barbe using traditional Hawaiian techniques. The display also showcases 'ahu kaua, or battle cloaks, rarely seen on display. Rick has most recently been selected and is working as the Consultant of Hawaiian feather work for the upcoming Apple TV movie series, "Chief of War," starring Jason Momoa.