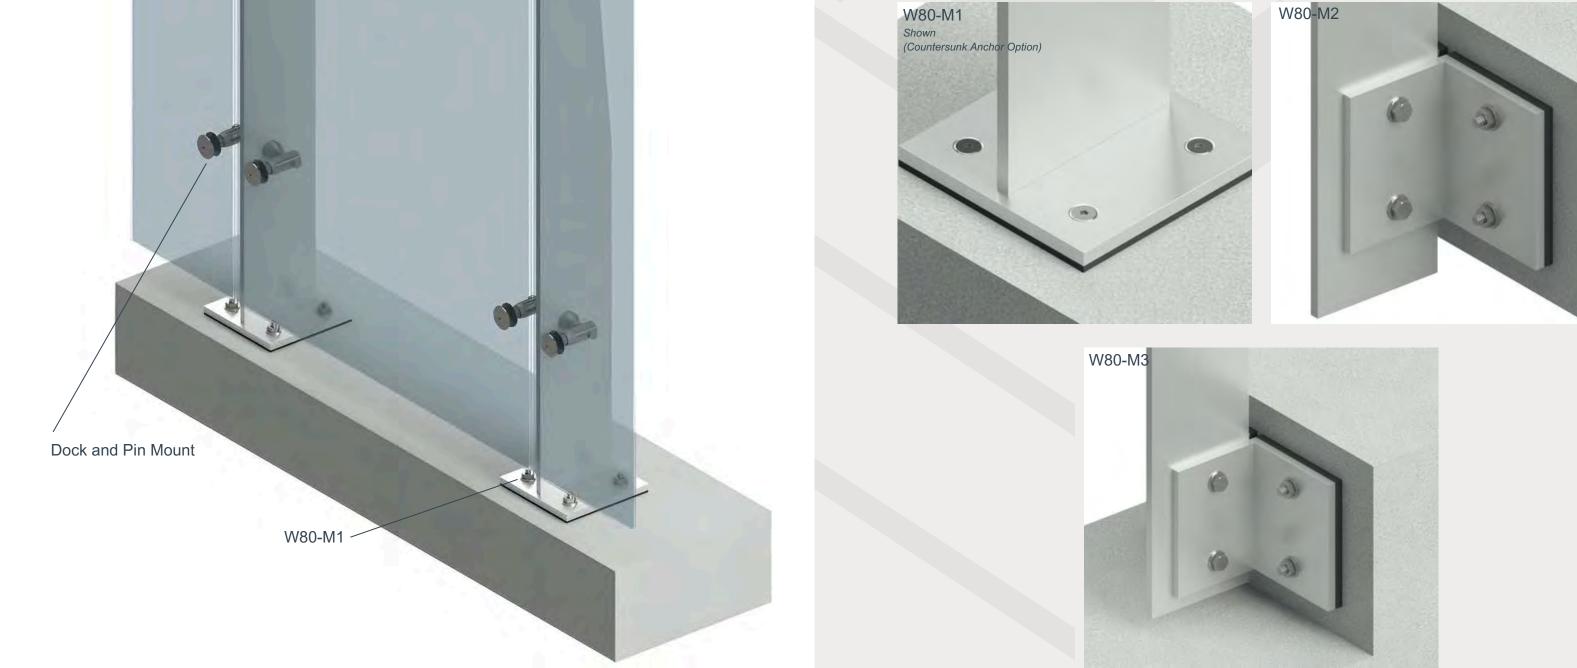

u



Bh3-IN-SAST

- In-house fabrication means you are not relegated to stock sizedproducts, saving time and money
- Unique features like LED ready hand and grab rails offer more customization options
- Base mounting compatible with both steel and concrete

- Made from structural grade alloys
- Meets minimum thickness required for building lightning plans
- Unique Slab Cover Mount option, exclusive to Highrise Products

PICIFIC PARTING STATIS

 Fully Customizable - if traditional pickets aren't for you, replace with cables, metal grating or panels

# **GLASS RAILING SYSTEM**



# **TOP RAIL PROFILES** HRP-T2 HRP-T3 HRP-T1 HRP-T4 HRP-T5 HRP-T6 -----

HRP-T7 HRP-T8



HRP-M1 TOP MOUNT Shown (Countersunk Anchor Option)













HRP-T9



# WINDSCREEN SYSTEM



# **FIN PROFILES**

N.A. S





### **GLASS MOUNTING**



## **BASE SHOE SYSTEM**

The state of the second



### - OPTIONAL TOP CAP PROFILES -



### - OPTIONAL GRAB RAIL PROFILES





### OPTIONAL INTEGRATED LIGHTING-READY FEATURE





**GLASS MOUNTING** 







HRP-M1 TOP MOUNT (Countersunk Anchor Option)

















HIGHRISE PRODUCTS IS YOUR SINGLE-SOURCE PROJECT PARTNER, lending support in addressing any project gaps that may arise. We often receive requests to fill the voids left by other trades, especially in areas overlooked between different scopes. This could involve integrating slab covers into our railings to match the building's aesthetics or completing unfinished sections. While our primary focus is railing manufacturing, our expertise allows us to serve as a valuable architectural metal collaborat