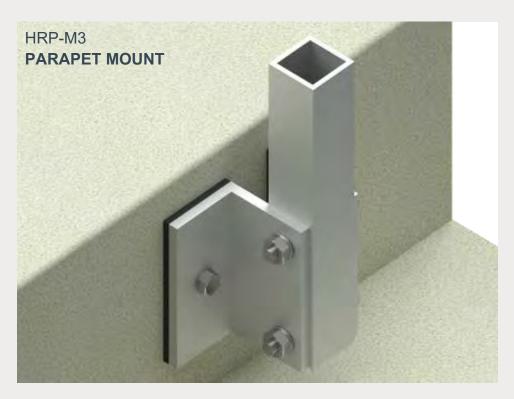

- Meets minimum thickness required for building lightning plans
- Unique Slab Cover Mount option, exclusive to Highrise Products

PICIFIC PARTING STATIS

 Fully Customizable - if traditional pickets aren't for you, replace with cables, metal grating or panels

# **GLASS RAILING SYSTEM**



# **TOP RAIL PROFILES** HRP-T2 HRP-T3 HRP-T1 HRP-T4 HRP-T5 HRP-T6 -----

HRP-T7 HRP-T8



HRP-M1 TOP MOUNT Shown (Countersunk Anchor Option)













HRP-T9



# WINDSCREEN SYSTEM



# **FIN PROFILES**

N.A. S





### **GLASS MOUNTING**



## **BASE SHOE SYSTEM**

The state of the second



### - OPTIONAL TOP CAP PROFILES -



### - OPTIONAL GRAB RAIL PROFILES





### OPTIONAL INTEGRATED LIGHTING-READY FEATURE





**GLASS MOUNTING** 







HRP-M1 TOP MOUNT (Countersunk Anchor Option)

















HIGHRISE PRODUCTS IS YOUR SINGLE-SOURCE PROJECT PARTNER, lending support in addressing any project gaps that may arise. We often receive requests to fill the voids left by other trades, especially in areas overlooked between different scopes. This could involve integrating slab covers into our railings to match the building's aesthetics or completing unfinished sections. While our primary focus is railing manufacturing, our expertise allows us to serve as a valuable architectural metal collaborator, offering prompt solutions.

We also handle the less glamorous aspects of highrise construction. While our specialty is creating sturdy, safe, and stylish railing products, we take pride in assisting with the less visible elements that may go unnoticed. Embracing a unified fabrication appr