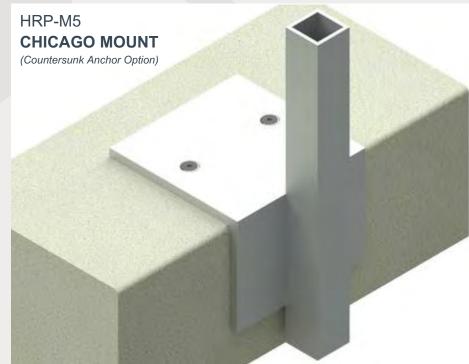

rpasses our
- options, we can craft a personalized profile for you



Bh3-IN-SAST

- In-house fabrication means you are not relegated to stock sizedproducts, saving time and money
- Unique features like LED ready hand and grab rails offer more customization options
- Base mounting compatible with both steel and concrete

- Made from structural grade alloys
- Meets minimum thickness required for building lightning plans
- Unique Slab Cover Mount option, exclusive to Highrise Products

PICIFIC PARTING STATIS

 Fully Customizable - if traditional pickets aren't for you, replace with cables, metal grating or panels

# **GLASS RAILING SYSTEM**



# **TOP RAIL PROFILES** HRP-T2 HRP-T3 HRP-T1 HRP-T4 HRP-T5 HRP-T6 -----

HRP-T7 HRP-T8



HRP-M1 TOP MOUNT Shown (Countersunk Anchor Option)













HRP-T9



# WINDSCREEN SYSTEM



# **FIN PROFILES**

N.A. S





### **GLASS MOUNTING**



## **BASE SHOE SYSTEM**

The state of the second



### - OPTIONAL TOP CAP PROFILES -



### - OPTIONAL GRAB RAIL PROFILES





### OPTIONAL INTEGRATED LIGHTING-READY FEATURE





**GLASS MOUNTING** 







HRP-M1 TOP MOUNT (Countersunk Anchor Option)

















HIGHRISE PRODUCTS IS YOUR SINGLE-SOURCE PROJECT PARTNER, lending support in addressing any project gaps that may arise. We often receive requests to fill the voids left by other trades, especially in areas overlooked between different scopes. This could involve integrating slab covers into our railings to match the building's aesthetics or completing unfinished sections. While our primary focus is railing manufacturing, our expertis