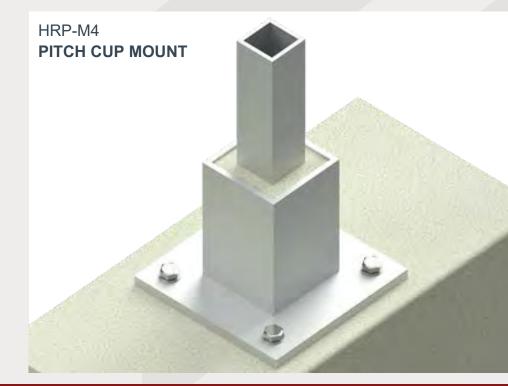

alloys
- Meets minimum thickness required for building lightning plans
- Unique Slab Cover Mount option, exclusive to Highrise Products

PICIFIC PARTING STATIS

 Fully Customizable - if traditional pickets aren't for you, replace with cables, metal grating or panels

# **GLASS RAILING SYSTEM**



# **TOP RAIL PROFILES** HRP-T2 HRP-T3 HRP-T1 HRP-T4 HRP-T5 HRP-T6 -----

HRP-T7 HRP-T8



HRP-M1 TOP MOUNT Shown (Countersunk Anchor Option)













HRP-T9



# WINDSCREEN SYSTEM



# **FIN PROFILES**

N.A. S





### **GLASS MOUNTING**



## **BASE SHOE SYSTEM**

The state of the second



### - OPTIONAL TOP CAP PROFILES -



### - OPTIONAL GRAB RAIL PROFILES





### OPTIONAL INTEGRATED LIGHTING-READY FEATURE





**GLASS MOUNTING** 







HRP-M1 TOP MOUNT (Countersunk Anchor Option)

















HIGHRISE PRODUCTS IS YOUR SINGLE-SOURCE PROJECT PARTNER, lending support in addressing any project gaps that may arise. We often receive requests to fill the voids left by other trades, especially in areas overlooked between different scopes. This could involve integrating slab covers into our railings to match the building's aesthetics or completing unfinished sections. While our primary focus is railing manufacturing, our expertise allows us to serve as a valuable architectural metal collaborator, offering prompt solutions.

We also handle the less glamorous aspects of highrise construction. While our specialty is creating sturdy, safe, and stylish railing products, we take pride in assisting with the less visible elements that may go unnoticed. Embracing a unified fabricatio