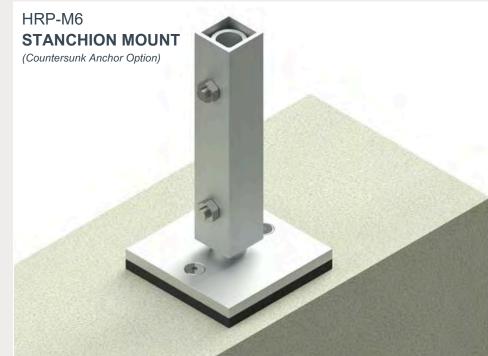

### OPTIONAL INTEGRATED LIGHTING-READY FEATURE

**GLASS MOUNTING** 

HRP-M1 TOP MOUNT (Countersunk Anchor Option)

HIGHRISE PRODUCTS IS YOUR SINGLE-SOURCE PROJECT PARTNER, lending support in addressing any project gaps that may arise. We often receive requests to fill the voids left by other trades, especially in areas overlooked between different scopes. This could involve integrating slab covers into our railings to match the building's aesthetics or completing unfinished sections. While our primary focus is railing manufacturing, our expertise allows us to serve as a valuable architectural metal collaborator, offering prompt solutions.