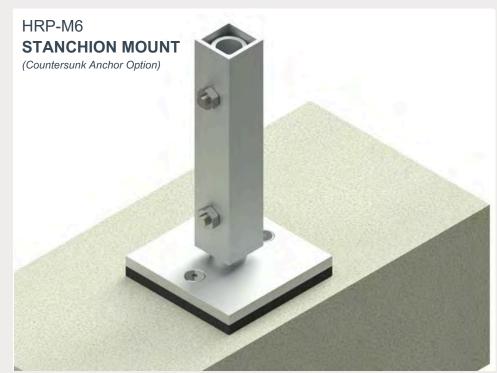

- options, we can craft a personalized profile for you



Bh3-IN-SAST

- In-house fabrication means you are not relegated to stock sizedproducts, saving time and money
- Unique features like LED ready hand and grab rails offer more customization options
- Base mounting compatible with both steel and concrete

- Made from structural grade alloys
- Meets minimum thickness required for building lightning plans
- Unique Slab Cover Mount option, exclusive to Highrise Products

PICIFIC PARTING STATIS

 Fully Customizable - if traditional pickets aren't for you, replace with cables, metal grating or panels

# **GLASS RAILING SYSTEM**



# **TOP RAIL PROFILES** HRP-T2 HRP-T3 HRP-T1 HRP-T4 HRP-T5 HRP-T6 -----

HRP-T7 HRP-T8



HRP-M1 TOP MOUNT Shown (Countersunk Anchor Option)













HRP-T9



# WINDSCREEN SYSTEM



# **FIN PROFILES**

N.A. S





### **GLASS MOUNTING**



## **BASE SHOE SYSTEM**

The state of the second



### - OPTIONAL TOP CAP PROFILES -



### - OPTIONAL GRAB RAIL PROFILES





### OPTIONAL INTEGRATED LIGHTING-READY FEATURE





**GLASS MOUNTING** 







HRP-M1 TOP MOUNT (Countersunk Anchor Option)

















HIGHRISE PRODUCTS IS YOUR SINGLE-SOURCE PROJECT PARTNER, lending support in addressing any project gaps that may arise. We often receive requests to fill the voids left by other trades, especially in areas overlooked between different scopes. This could involve integrating slab covers into our railings to match the building's aesthetics or completing unfinished sections. While our primary focus is railing manufacturing, our expertise allows us