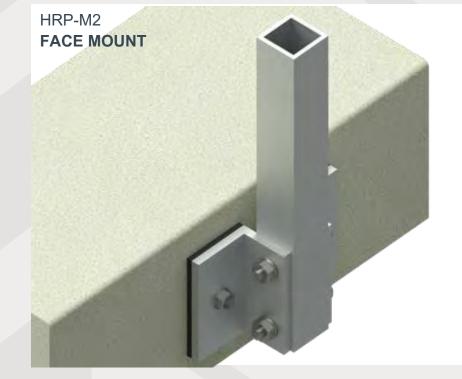

surpasses our
- options, we can craft a personalized profile for you



Bh3-IN-SAST

- In-house fabrication means you are not relegated to stock sizedproducts, saving time and money
- Unique features like LED ready hand and grab rails offer more customization options
- Base mounting compatible with both steel and concrete

- Made from structural grade alloys
- Meets minimum thickness required for building lightning plans
- Unique Slab Cover Mount option, exclusive to Highrise Products

PICIFIC PARTING STATIS

 Fully Customizable - if traditional pickets aren't for you, replace with cables, metal grating or panels

# **GLASS RAILING SYSTEM**



# **TOP RAIL PROFILES** HRP-T2 HRP-T3 HRP-T1 HRP-T4 HRP-T5 HRP-T6 -----

HRP-T7 HRP-T8



HRP-M1 TOP MOUNT Shown (Countersunk Anchor Option)













HRP-T9



# WINDSCREEN SYSTEM



# **FIN PROFILES**

N.A. S





### **GLASS MOUNTING**



## **BASE SHOE SYSTEM**

The state of the second



### - OPTIONAL TOP CAP PROFILES -



### - OPTIONAL GRAB RAIL PROFILES





### OPTIONAL INTEGRATED LIGHTING-READY FEATURE





**GLASS MOUNTING** 







HRP-M1 TOP MOUNT (Countersunk Anchor Option)

















HIGHRISE PRODUCTS IS YOUR SINGLE-SOURCE PROJECT PARTNER, lending support in addressing any project gaps that may arise. We often receive requests to fill the voids left by other trades, especially in areas overlooked between different scopes. This could involve integrating slab covers into our railings to match the building's aesthetics or completing unfinished sections. While our primary focus is railing manufacturing, our expert