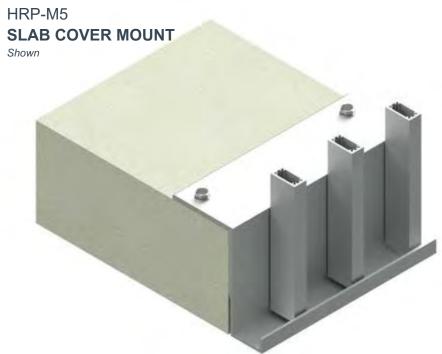

- Made from structural grade alloys
- Meets minimum thickness required for building lightning plans
- Unique Slab Cover Mount option, exclusive to Highrise Products

PICIFIC PARTING STATIS

 Fully Customizable - if traditional pickets aren't for you, replace with cables, metal grating or panels

## **BASE SHOE SYSTEM**

The state of the second