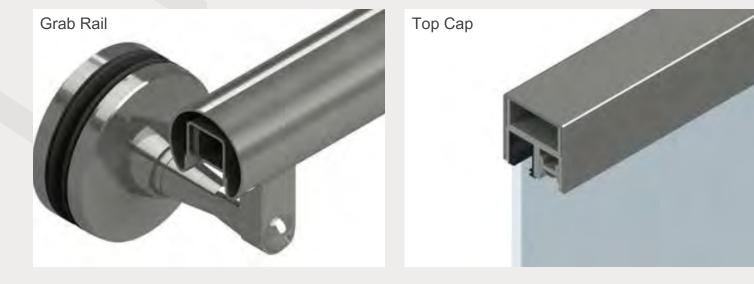

e mounting compatible with both steel and concrete

- Made from structural grade alloys
- Meets minimum thickness required for building lightning plans
- Unique Slab Cover Mount option, exclusive to Highrise Products

PICIFIC PARTING STATIS

 Fully Customizable - if traditional pickets aren't for you, replace with cables, metal grating or panels

# **GLASS RAILING SYSTEM**



# **TOP RAIL PROFILES** HRP-T2 HRP-T3 HRP-T1 HRP-T4 HRP-T5 HRP-T6 -----

HRP-T7 HRP-T8



HRP-M1 TOP MOUNT Shown (Countersunk Anchor Option)













HRP-T9



# WINDSCREEN SYSTEM



# **FIN PROFILES**

N.A. S





### **GLASS MOUNTING**



## **BASE SHOE SYSTEM**

The state of the second



### - OPTIONAL TOP CAP PROFILES -



### - OPTIONAL GRAB RAIL PROFILES





### OPTIONAL INTEGRATED LIGHTING-READY FEATURE





**GLASS MOUNTING** 







HRP-M1 TOP MOUNT (Countersunk Anchor Option)

















HIGHRISE PRODUCTS IS YOUR SINGLE-SOURCE PROJECT PARTNER, lending support in addressing any project gaps that may arise. We often receive requests to fill the voids left by other trades, especially in areas overlooked between different scopes. This could involve integrating slab covers into our railings to match the building's aesthetics or completing unfinished sections. While our primary focus is railing manufacturing, our expertise allows us to serve as a valuable architectural metal collaborator, offering prompt solutions.

We also handle the less glamorous aspects of highrise construction. While our specialty is creating sturdy, safe, and stylish railing products, we take pride in assisting wit