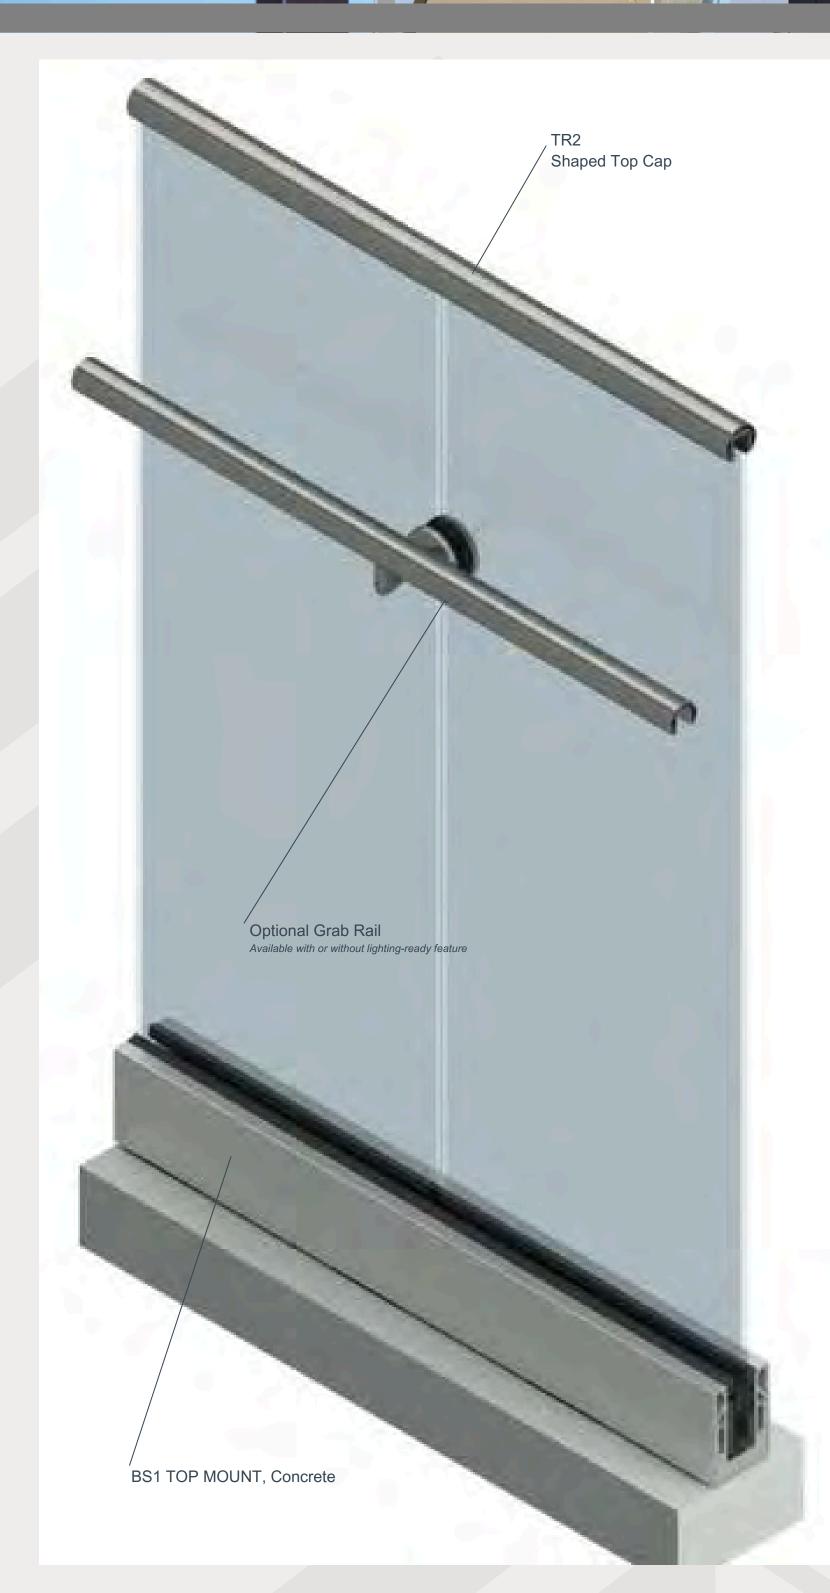

## **BASE SHOE SYSTEM**

The state of the second

### - OPTIONAL TOP CAP PROFILES -

### - OPTIONAL GRAB RAIL PROFILES