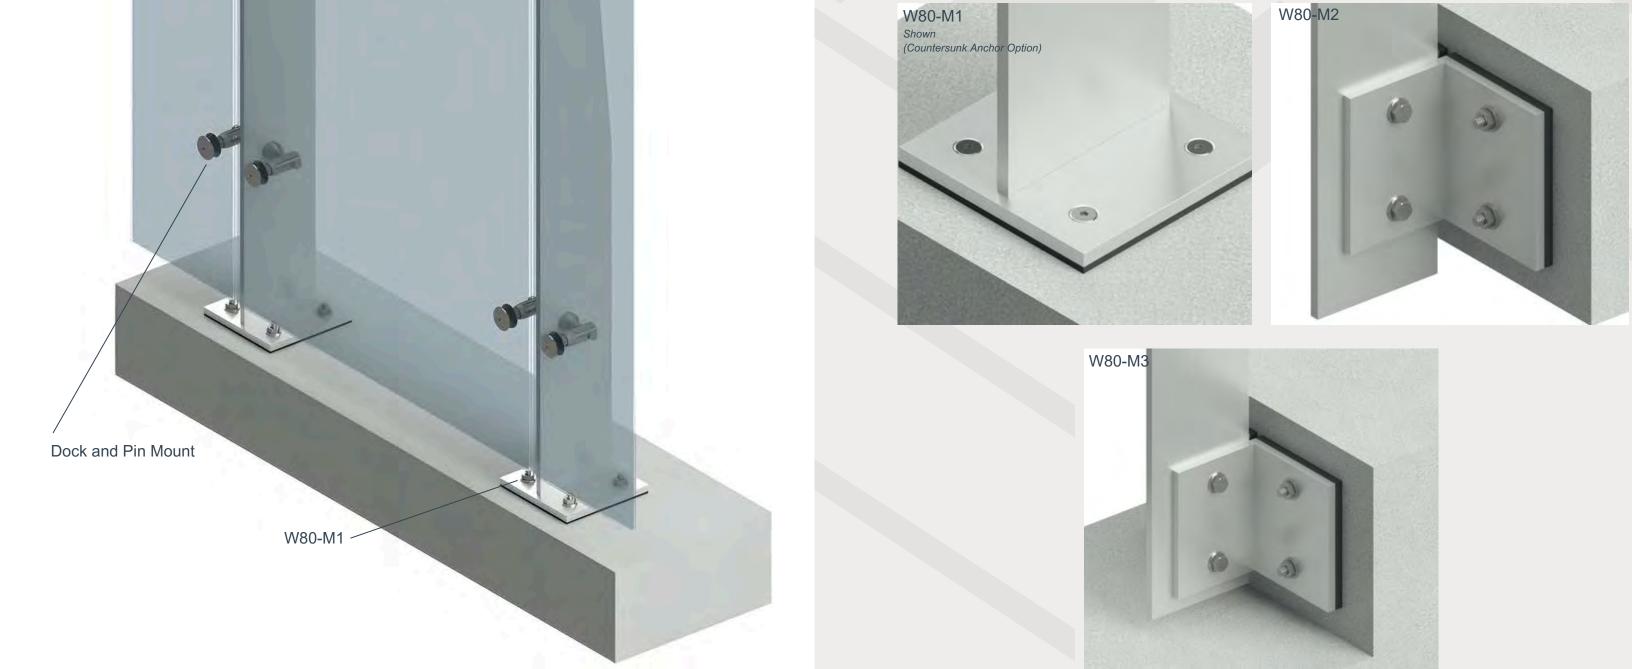

Bh3-IN-SAST

- In-house fabrication means you are not relegated to stock sizedproducts, saving time and money
- Unique features like LED ready hand and grab rails offer more customization options
- Base mounting compatible with both steel and concrete

- Made from structural grade alloys
- Meets minimum thickness required for building lightning plans
- Unique Slab Cover Mount option, exclusive to Highrise Products

PICIFIC PARTING STATIS

 Fully Customizable - if traditional pickets aren't for you, replace with cables, metal grating or panels

# **GLASS RAILING SYSTEM**



# **TOP RAIL PROFILES** HRP-T2 HRP-T3 HRP-T1 HRP-T4 HRP-T5 HRP-T6 -----

HRP-T7 HRP-T8



HRP-M1 TOP MOUNT Shown (Countersunk Anchor Option)













HRP-T9



# WINDSCREEN SYSTEM



# **FIN PROFILES**

N.A. S





### **GLASS MOUNTING**



## **BASE SHOE SYSTEM**

The state of the second



### - OPTIONAL TOP CAP PROFILES -



### - OPTIONAL GRAB RAIL PROFILES





### OPTIONAL INTEGRATED LIGHTING-READY FEATURE





**GLASS MOUNTING** 







HRP-M1 TOP MOUNT (Countersunk Anchor Option)

















HIGHRISE PRODUCTS IS YOUR SINGLE-SOURCE PROJECT PARTNER, lending support in addressing any project gaps that may arise. We often receive requests to fill the voids left by other trades, especially in areas overlooked between different scopes. This could involve integrating slab covers into our railings to match the building's aesthetics or completing unfinished sections. While our primary focus is railing manufacturing, our expertise allows us to serve as a valuable architectural metal collaborator