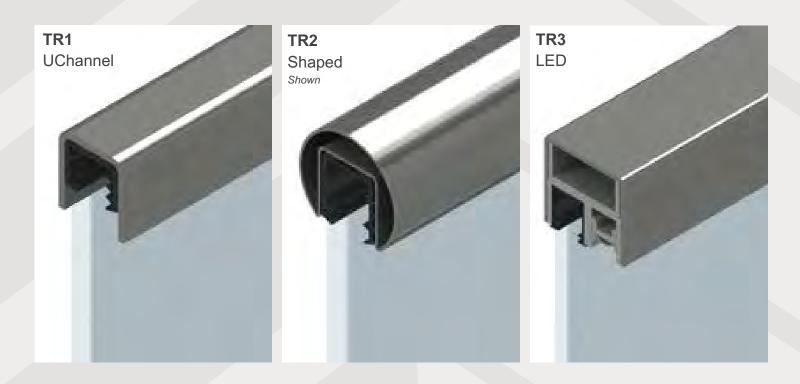

Unique features like LED ready hand and grab rails offer more customization options
- Base mounting compatible with both steel and concrete

- Made from structural grade alloys
- Meets minimum thickness required for building lightning plans
- Unique Slab Cover Mount option, exclusive to Highrise Products

PICIFIC PARTING STATIS

 Fully Customizable - if traditional pickets aren't for you, replace with cables, metal grating or panels

# **GLASS RAILING SYSTEM**



# **TOP RAIL PROFILES** HRP-T2 HRP-T3 HRP-T1 HRP-T4 HRP-T5 HRP-T6 -----

HRP-T7 HRP-T8



HRP-M1 TOP MOUNT Shown (Countersunk Anchor Option)













HRP-T9



# WINDSCREEN SYSTEM



# **FIN PROFILES**

N.A. S





### **GLASS MOUNTING**



## **BASE SHOE SYSTEM**

The state of the second



### - OPTIONAL TOP CAP PROFILES -



### - OPTIONAL GRAB RAIL PROFILES





### OPTIONAL INTEGRATED LIGHTING-READY FEATURE





**GLASS MOUNTING** 







HRP-M1 TOP MOUNT (Countersunk Anchor Option)

















HIGHRISE PRODUCTS IS YOUR SINGLE-SOURCE PROJECT PARTNER, lending support in addressing any project gaps that may arise. We often receive requests to fill the voids left by other trades, especially in areas overlooked between different scopes. This could involve integrating slab covers into our railings to match the building's aesthetics or completing unfinished sections. While our primary focus is railing manufacturing, our expertise allows us to serve as a valuable architectural metal collaborator, offering prompt solutions.

We also handle the less glamorous aspects of highrise construction. While our special