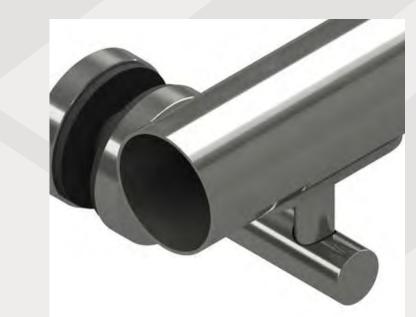

nd grab rails offer more customization options
- Base mounting compatible with both steel and concrete

- Made from structural grade alloys
- Meets minimum thickness required for building lightning plans
- Unique Slab Cover Mount option, exclusive to Highrise Products

PICIFIC PARTING STATIS

 Fully Customizable - if traditional pickets aren't for you, replace with cables, metal grating or panels

# **GLASS RAILING SYSTEM**



# **TOP RAIL PROFILES** HRP-T2 HRP-T3 HRP-T1 HRP-T4 HRP-T5 HRP-T6 -----

HRP-T7 HRP-T8



HRP-M1 TOP MOUNT Shown (Countersunk Anchor Option)













HRP-T9



# WINDSCREEN SYSTEM



# **FIN PROFILES**

N.A. S





### **GLASS MOUNTING**



## **BASE SHOE SYSTEM**

The state of the second



### - OPTIONAL TOP CAP PROFILES -



### - OPTIONAL GRAB RAIL PROFILES





### OPTIONAL INTEGRATED LIGHTING-READY FEATURE





**GLASS MOUNTING** 







HRP-M1 TOP MOUNT (Countersunk Anchor Option)

















HIGHRISE PRODUCTS IS YOUR SINGLE-SOURCE PROJECT PARTNER, lending support in addressing any project gaps that may arise. We often receive requests to fill the voids left by other trades, especially in areas overlooked between different scopes. This could involve integrating slab covers into our railings to match the building's aesthetics or completing unfinished sections. While our primary focus is railing manufacturing, our expertise allows us to serve as a valuable architectural metal collaborator, offering prompt solutions.

We also handle the less glamorous aspects of highrise construction. While our specialty is creating sturdy, safe, and styl