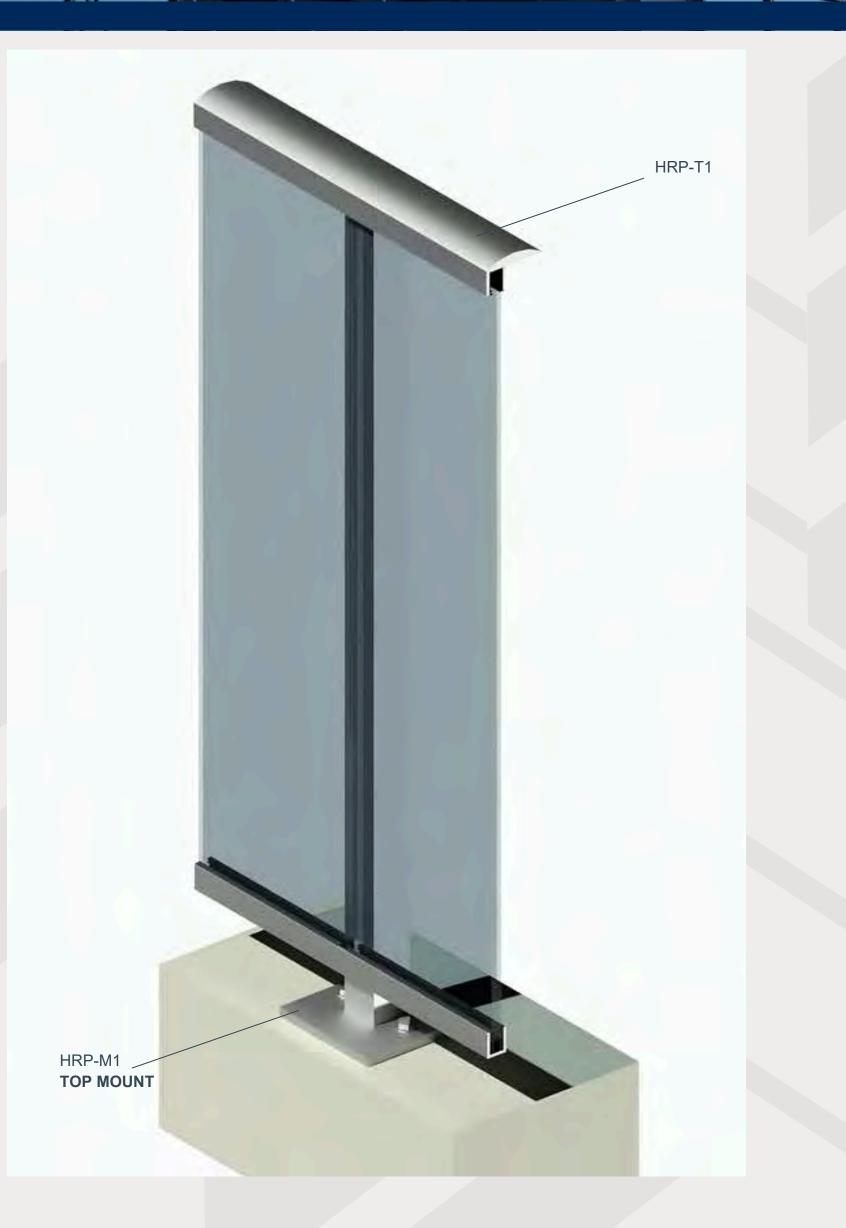

# **TOP RAIL PROFILES** HRP-T2 HRP-T3 HRP-T1 HRP-T4 HRP-T5 HRP-T6 -----

HRP-T7 HRP-T8

HRP-M1 TOP MOUNT Shown (Countersunk Anchor Option)

HRP-T9