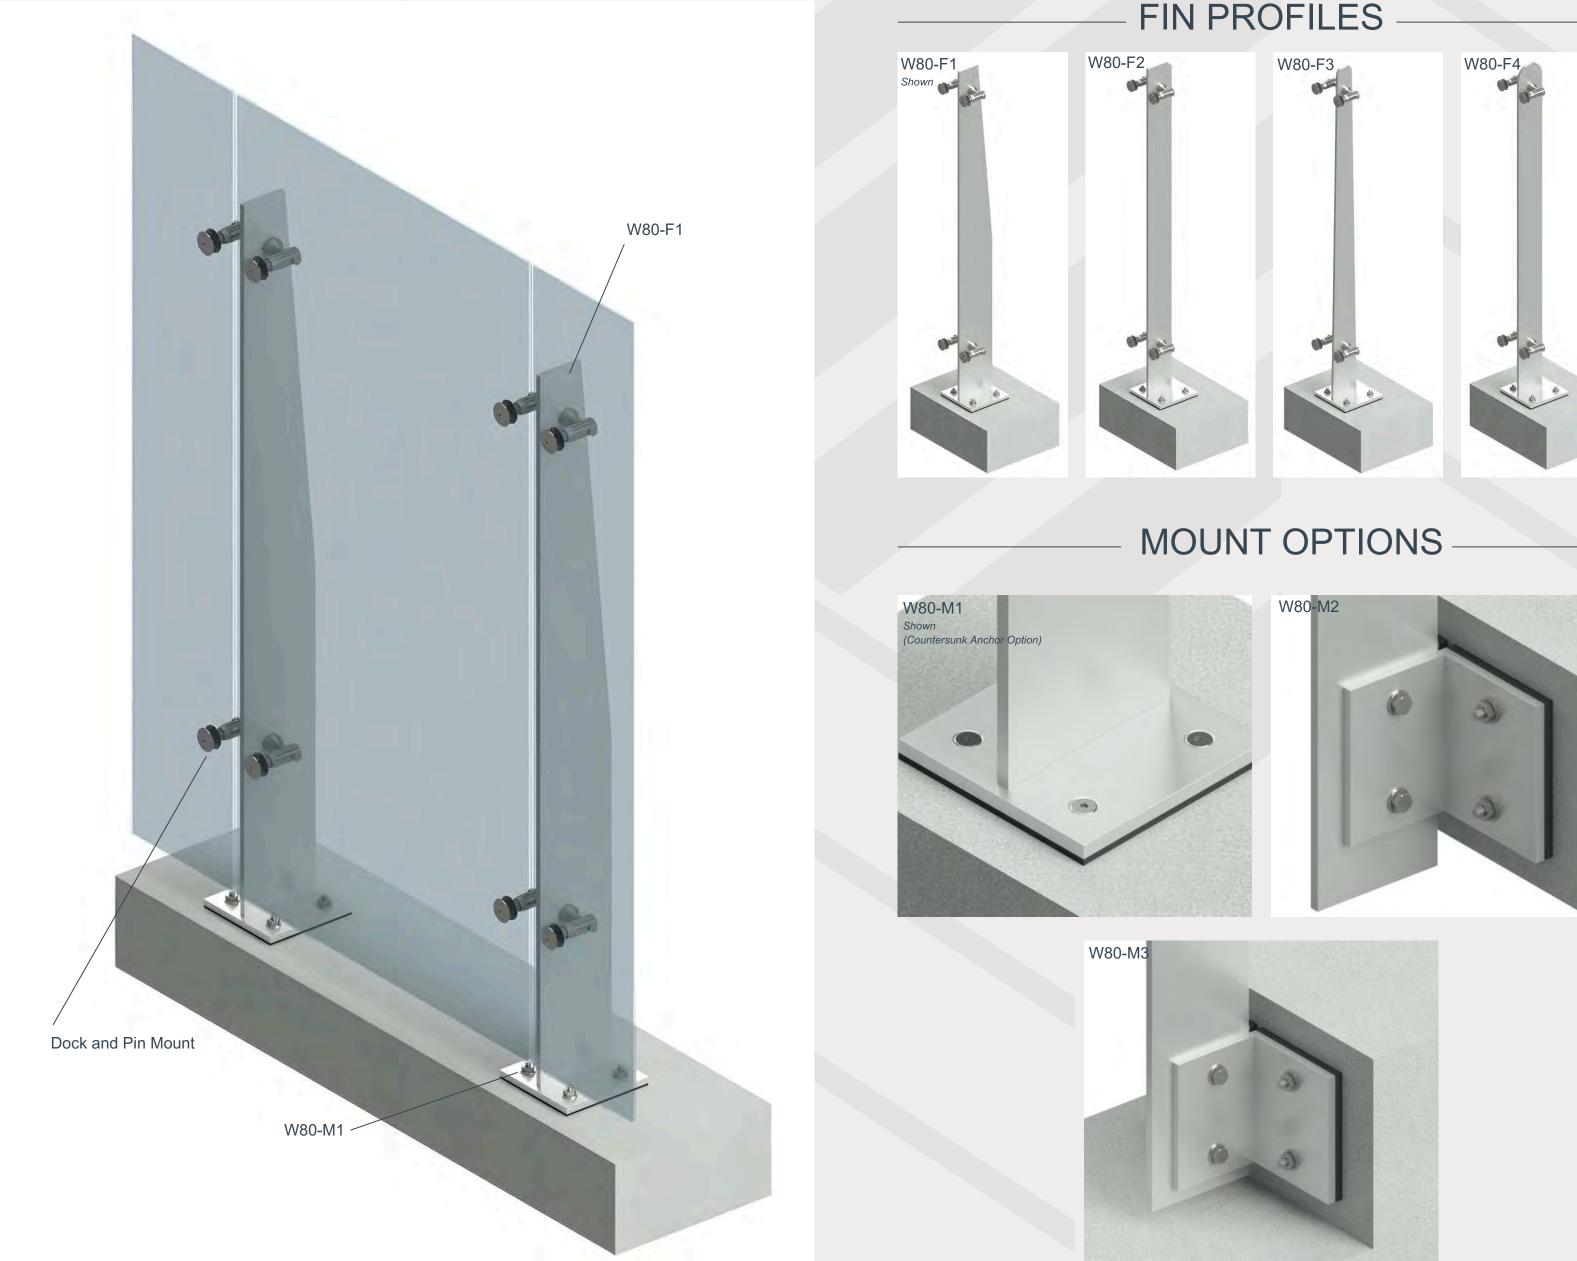

a personalized profile for you



Bh3-IN-SAST

- In-house fabrication means you are not relegated to stock sizedproducts, saving time and money
- Unique features like LED ready hand and grab rails offer more customization options
- Base mounting compatible with both steel and concrete

- Made from structural grade alloys
- Meets minimum thickness required for building lightning plans
- Unique Slab Cover Mount option, exclusive to Highrise Products

PICIFIC PARTING STATIS

 Fully Customizable - if traditional pickets aren't for you, replace with cables, metal grating or panels

# **GLASS RAILING SYSTEM**



# **TOP RAIL PROFILES** HRP-T2 HRP-T3 HRP-T1 HRP-T4 HRP-T5 HRP-T6 -----

HRP-T7 HRP-T8



HRP-M1 TOP MOUNT Shown (Countersunk Anchor Option)













HRP-T9



# WINDSCREEN SYSTEM



# **FIN PROFILES**

N.A. S





### **GLASS MOUNTING**



## **BASE SHOE SYSTEM**

The state of the second



### - OPTIONAL TOP CAP PROFILES -



### - OPTIONAL GRAB RAIL PROFILES





### OPTIONAL INTEGRATED LIGHTING-READY FEATURE





**GLASS MOUNTING** 







HRP-M1 TOP MOUNT (Countersunk Anchor Option)

















HIGHRISE PRODUCTS IS YOUR SINGLE-SOURCE PROJECT PARTNER, lending support in addressing any project gaps that may arise. We often receive requests to fill the voids left by other trades, especially in areas overlooked between different scopes. This could involve integrating slab covers into our railings to match the building's aesthetics or completing unfinished sections. While our primary focus is railing manufacturing, our expertise allows us to serve as a valuable