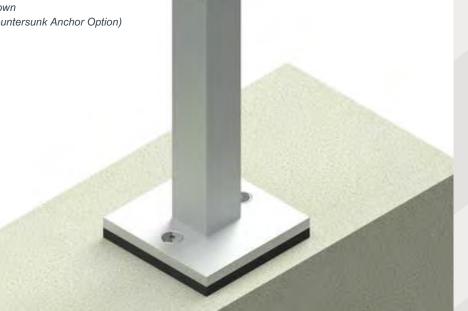

# **TOP RAIL PROFILES** HRP-T2 HRP-T3 HRP-T1 HRP-T4 HRP-T5 HRP-T6 -----

HRP-T7 HRP-T8

HRP-M1 TOP MOUNT Shown (Countersunk Anchor Option)

HRP-T9