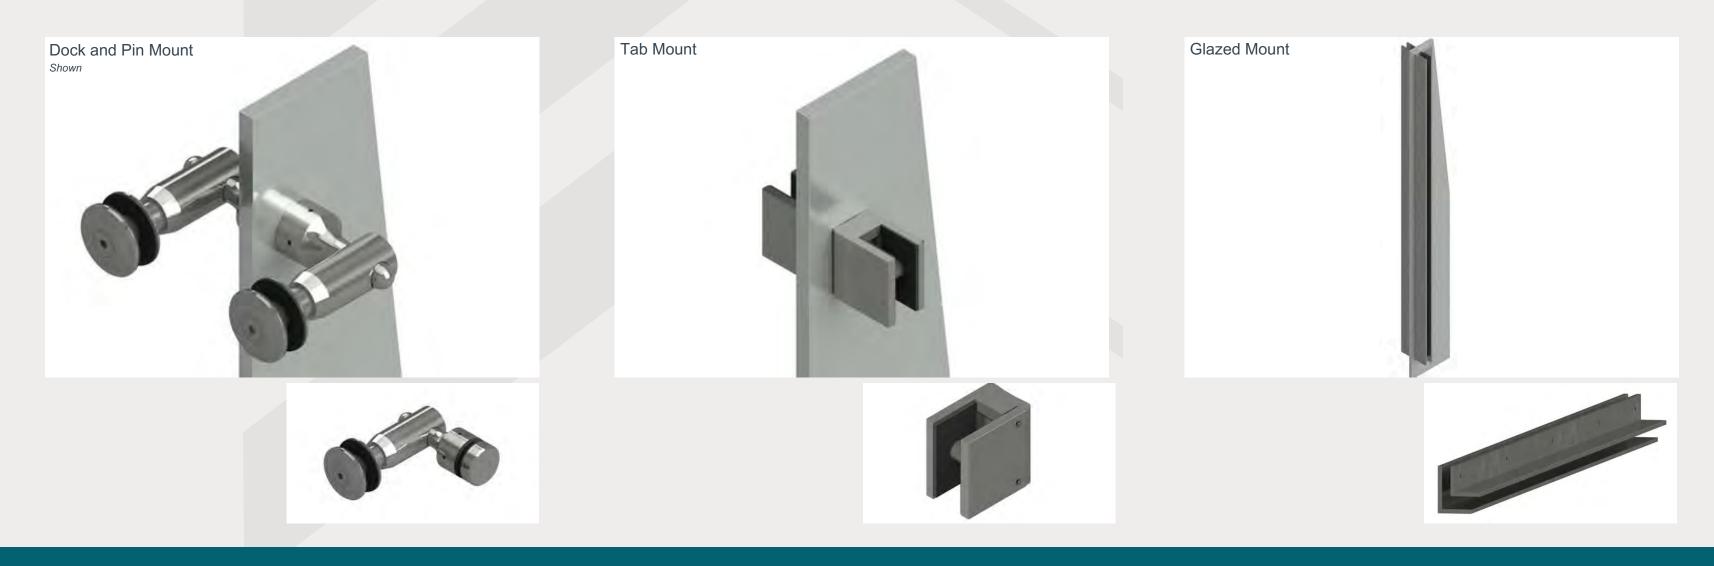

fabrication means you are not relegated to stock sizedproducts, saving time and money
- Unique features like LED ready hand and grab rails offer more customization options
- Base mounting compatible with both steel and concrete

- Made from structural grade alloys
- Meets minimum thickness required for building lightning plans
- Unique Slab Cover Mount option, exclusive to Highrise Products

PICIFIC PARTING STATIS

 Fully Customizable - if traditional pickets aren't for you, replace with cables, metal grating or panels

# **GLASS RAILING SYSTEM**



# **TOP RAIL PROFILES** HRP-T2 HRP-T3 HRP-T1 HRP-T4 HRP-T5 HRP-T6 -----

HRP-T7 HRP-T8



HRP-M1 TOP MOUNT Shown (Countersunk Anchor Option)













HRP-T9



# WINDSCREEN SYSTEM



# **FIN PROFILES**

N.A. S





### **GLASS MOUNTING**



## **BASE SHOE SYSTEM**

The state of the second



### - OPTIONAL TOP CAP PROFILES -



### - OPTIONAL GRAB RAIL PROFILES





### OPTIONAL INTEGRATED LIGHTING-READY FEATURE





**GLASS MOUNTING** 







HRP-M1 TOP MOUNT (Countersunk Anchor Option)

















HIGHRISE PRODUCTS IS YOUR SINGLE-SOURCE PROJECT PARTNER, lending support in addressing any project gaps that may arise. We often receive requests to fill the voids left by other trades, especially in areas overlooked between different scopes. This could involve integrating slab covers into our railings to match the building's aesthetics or completing unfinished sections. While our primary focus is railing manufacturing, our expertise allows us to serve as a valuable architectural metal collaborator, offering prompt solution