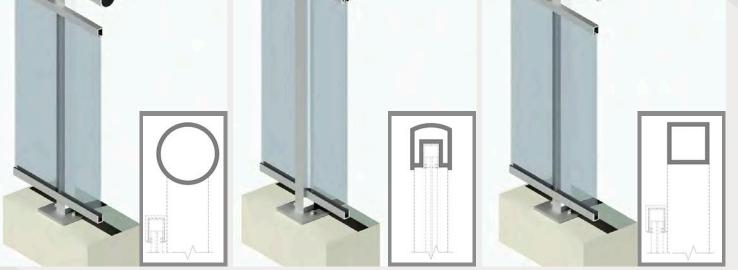

for a personalized balcony experience
- If your creativity surpasses our
- options, we can craft a personalized profile for you



Bh3-IN-SAST

- In-house fabrication means you are not relegated to stock sizedproducts, saving time and money
- Unique features like LED ready hand and grab rails offer more customization options
- Base mounting compatible with both steel and concrete

- Made from structural grade alloys
- Meets minimum thickness required for building lightning plans
- Unique Slab Cover Mount option, exclusive to Highrise Products

PICIFIC PARTING STATIS

 Fully Customizable - if traditional pickets aren't for you, replace with cables, metal grating or panels

# **GLASS RAILING SYSTEM**



# **TOP RAIL PROFILES** HRP-T2 HRP-T3 HRP-T1 HRP-T4 HRP-T5 HRP-T6 -----

HRP-T7 HRP-T8



HRP-M1 TOP MOUNT Shown (Countersunk Anchor Option)













HRP-T9



# WINDSCREEN SYSTEM



# **FIN PROFILES**

N.A. S





### **GLASS MOUNTING**



## **BASE SHOE SYSTEM**

The state of the second



### - OPTIONAL TOP CAP PROFILES -



### - OPTIONAL GRAB RAIL PROFILES





### OPTIONAL INTEGRATED LIGHTING-READY FEATURE





**GLASS MOUNTING** 







HRP-M1 TOP MOUNT (Countersunk Anchor Option)

















HIGHRISE PRODUCTS IS YOUR SINGLE-SOURCE PROJECT PARTNER, lending support in addressing any project gaps that may arise. We often receive requests to fill the voids left by other trades, especially in areas overlooked between different scopes. This could involve integrating slab covers into our railings to match the building's aesthetics or completing unfinished sections.