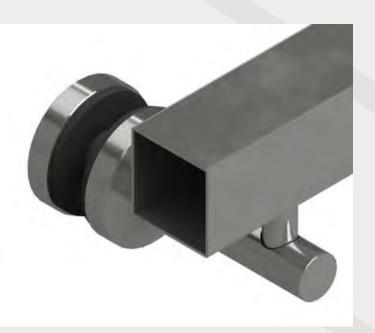

grab rails offer more customization options
- Base mounting compatible with both steel and concrete

- Made from structural grade alloys
- Meets minimum thickness required for building lightning plans
- Unique Slab Cover Mount option, exclusive to Highrise Products

PICIFIC PARTING STATIS

 Fully Customizable - if traditional pickets aren't for you, replace with cables, metal grating or panels

# **GLASS RAILING SYSTEM**



# **TOP RAIL PROFILES** HRP-T2 HRP-T3 HRP-T1 HRP-T4 HRP-T5 HRP-T6 -----

HRP-T7 HRP-T8



HRP-M1 TOP MOUNT Shown (Countersunk Anchor Option)













HRP-T9



# WINDSCREEN SYSTEM



# **FIN PROFILES**

N.A. S





### **GLASS MOUNTING**



## **BASE SHOE SYSTEM**

The state of the second



### - OPTIONAL TOP CAP PROFILES -



### - OPTIONAL GRAB RAIL PROFILES





### OPTIONAL INTEGRATED LIGHTING-READY FEATURE





**GLASS MOUNTING** 







HRP-M1 TOP MOUNT (Countersunk Anchor Option)

















HIGHRISE PRODUCTS IS YOUR SINGLE-SOURCE PROJECT PARTNER, lending support in addressing any project gaps that may arise. We often receive requests to fill the voids left by other trades, especially in areas overlooked between different scopes. This could involve integrating slab covers into our railings to match the building's aesthetics or completing unfinished sections. While our primary focus is railing manufacturing, our expertise allows us to serve as a valuable architectural metal collaborator, offering prompt solutions.

We also handle the less glamorous aspects of highrise construction. While our specialty is creating sturdy, safe, and stylis