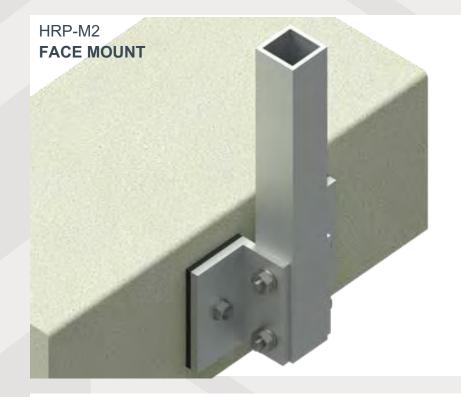

loys
- Meets minimum thickness required for building lightning plans
- Unique Slab Cover Mount option, exclusive to Highrise Products

PICIFIC PARTING STATIS

 Fully Customizable - if traditional pickets aren't for you, replace with cables, metal grating or panels

# **GLASS RAILING SYSTEM**



# **TOP RAIL PROFILES** HRP-T2 HRP-T3 HRP-T1 HRP-T4 HRP-T5 HRP-T6 -----

HRP-T7 HRP-T8



HRP-M1 TOP MOUNT Shown (Countersunk Anchor Option)













HRP-T9



# WINDSCREEN SYSTEM



# **FIN PROFILES**

N.A. S





### **GLASS MOUNTING**



## **BASE SHOE SYSTEM**

The state of the second



### - OPTIONAL TOP CAP PROFILES -



### - OPTIONAL GRAB RAIL PROFILES





### OPTIONAL INTEGRATED LIGHTING-READY FEATURE





**GLASS MOUNTING** 







HRP-M1 TOP MOUNT (Countersunk Anchor Option)

















HIGHRISE PRODUCTS IS YOUR SINGLE-SOURCE PROJECT PARTNER, lending support in addressing any project gaps that may arise. We often receive requests to fill the voids left by other trades, especially in areas overlooked between different scopes. This could involve integrating slab covers into our railings to match the building's aesthetics or completing unfinished sections. While our primary focus is railing manufacturing, our expertise allows us to serve as a valuable architectural metal collaborator, offering prompt solutions.

We also handle the less glamorous aspects of highrise construction. While our specialty is creating sturdy, safe, and stylish railing products, we take pride in assisting with the less visible elements that may go unnoticed. Embracing a unified fabrication