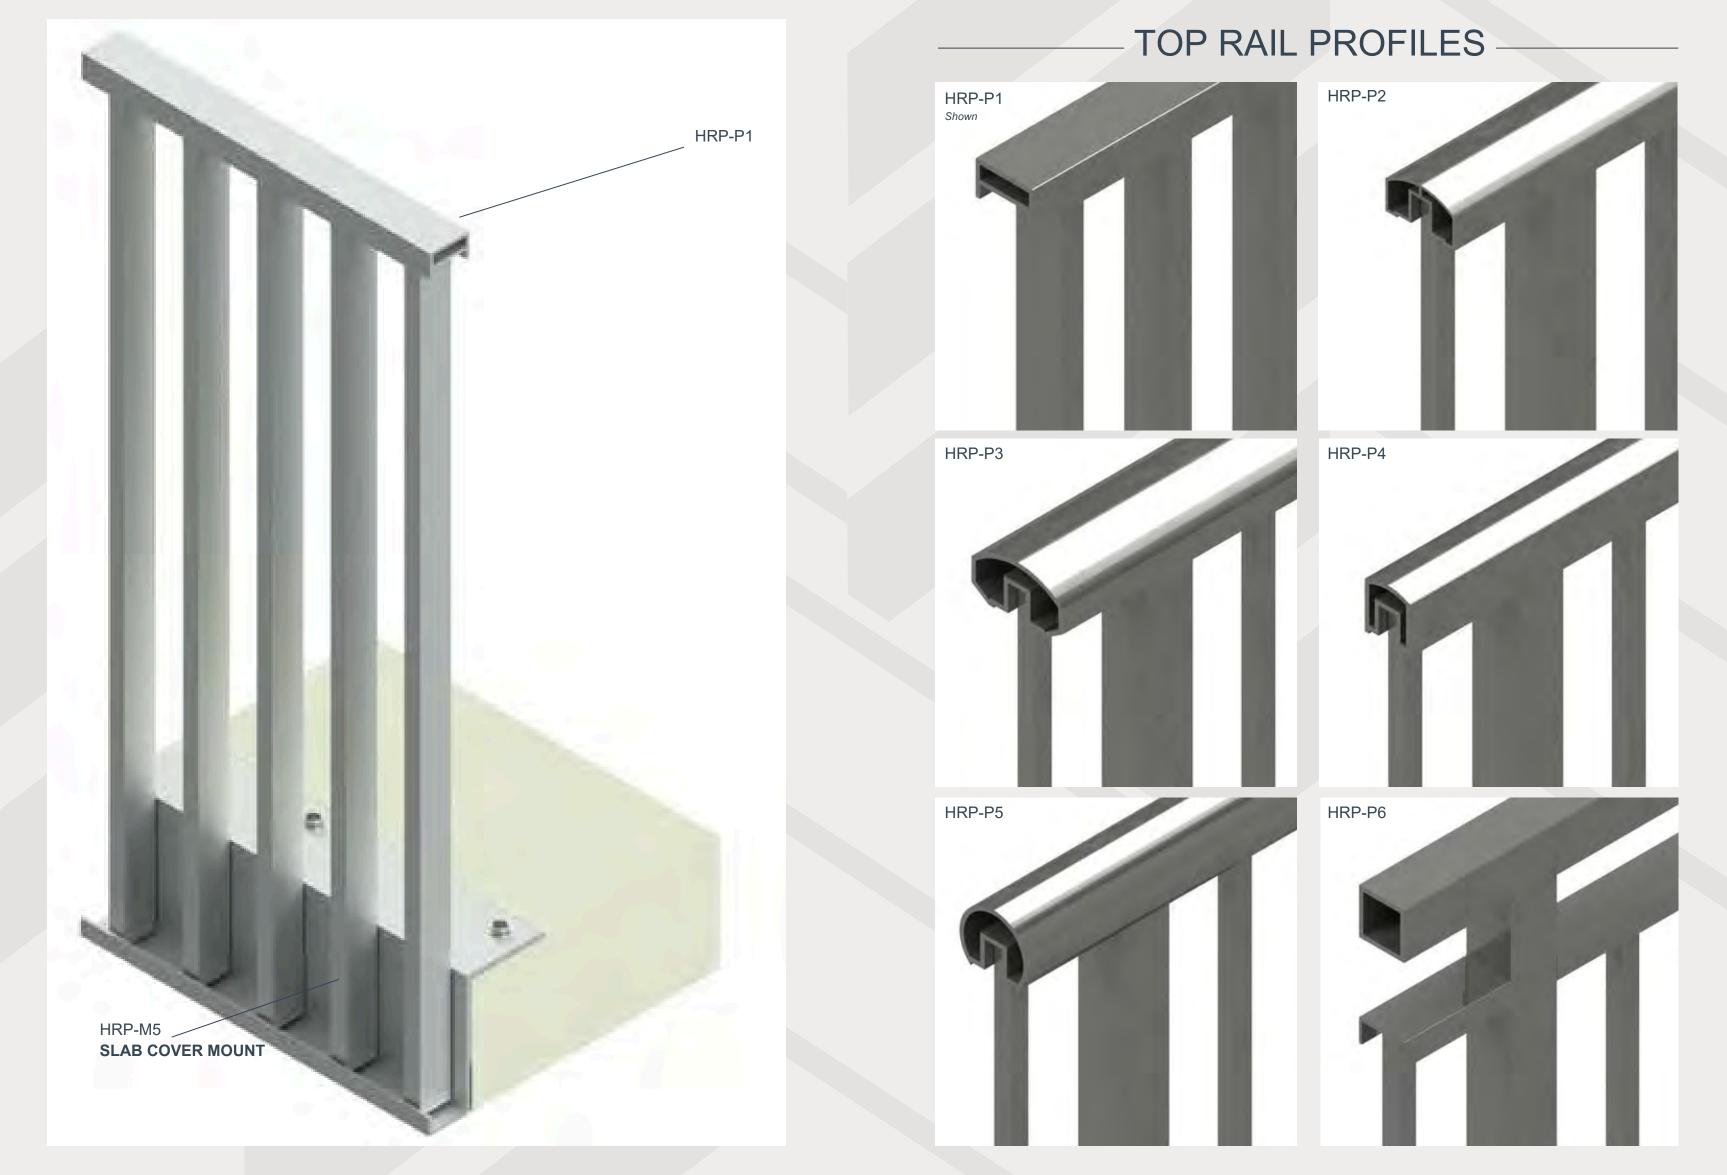

### **PROJECT MANAGEMENT**

- Shop Drawings
- Schedule of Values
- Strategic Partnerships
- Constant Communication
- Delivery Coordination
- Installation Support

- Made from structural grade alloys
- Meets minimum thickness required
  for building lightning plans
- Clear sight-lines with a classic look
- Nine Top-Rail shape options for a personalized balcony experience
- If your creativity surpasses our
- options, we can craft a personalized profile for you

Bh3-IN-SAST

- In-house fabrication means you are not relegated to stock sizedproducts, saving time and money
- Unique features like LED ready hand and grab rails offer more customization options
- Base mounting compatible with both steel and concrete

- Made from structural grade alloys
- Meets minimum thickness required for building lightning plans
- Unique Slab Cover Mount option, exclusive to Highrise Products

PICIFIC PARTING STATIS

 Fully Customizable - if traditional pickets aren't for you, replace with cables, metal grating or panels