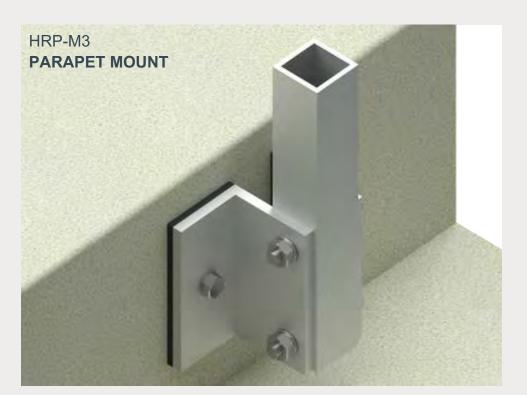

### **GLASS MOUNTING**

### OPTIONAL INTEGRATED LIGHTING-READY FEATURE

**GLASS MOUNTING** 

HRP-M1 TOP MOUNT (Countersunk Anchor Option)

HIGHRISE PRODUCTS IS YOUR SINGLE-SOURCE PROJECT PARTNER, lending support in addressing any project gaps that may arise. We often receive requests to fill the voids left by other trades, especially in areas overlooked between different scopes. This could involve integrating slab covers into our railings to match the building's aesthetics or completing unfinished sections. While our primary focus is railing manufacturing, our expertise allows us to serve as a valuable architectural metal collaborator, offering prompt solutions.